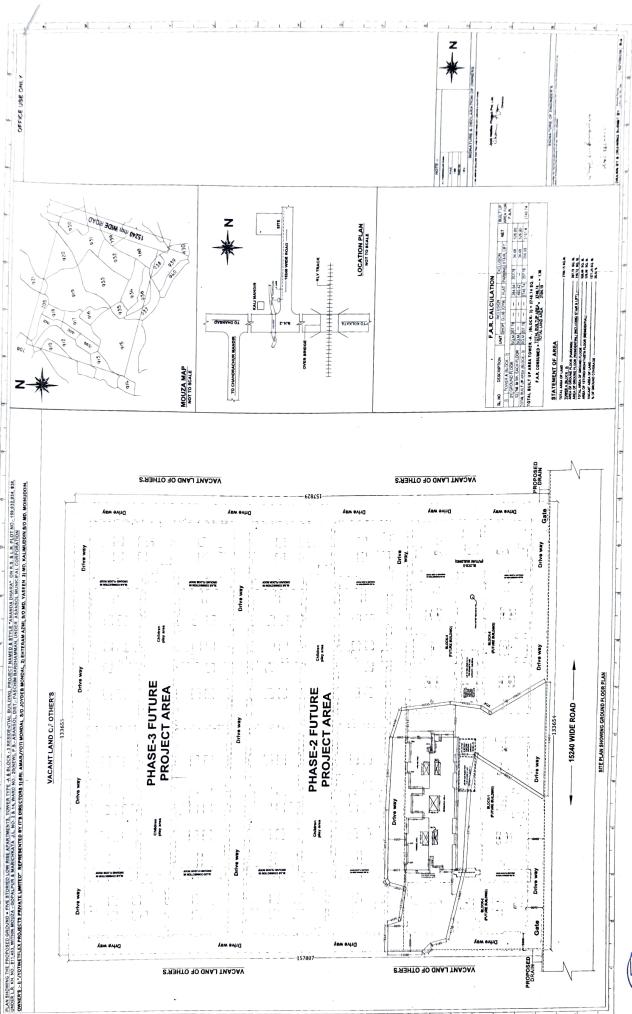

(16)

| ANANDADHARA BLOCK 3 SPECIFICATION |                                                                                                                               |
|-----------------------------------|-------------------------------------------------------------------------------------------------------------------------------|
| STRUCTURE                         | TO C. LON TOATION                                                                                                             |
| FOUNDATION                        | Dog c I .                                                                                                                     |
| SUPER STRUCTURE                   | RCC Substructure