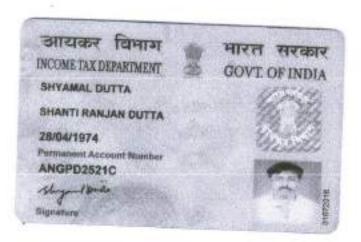

MANALI CONSTRUCTION [ PAN No. - ANGPD2521C ], having its Registered Office at Sonamukhi, Haranath Road, Dewan Bazar, P.O. & P.S. - Sonamukhi, District - Bankura, PIN Code - 722207, State - West Bengal, India, being represented by its sole proprietor Sri SHYAMAL DUTTA [ PAN No. - ANGPD2521C ], Son of Santi Ranjan Dutta, by Occupation - Business, Nationality - Indian, Residing at Sonamukhi, Dewan Bazar, P.O. & P.S. - Sonamukhi, District - Bankura, PIN Code - 722207, State - West Bengal, India, as my true lawful attorney in our name and on our behalf to do execute, and performed all or any of the following acts, deeds and things related to our property described in the schedule below as we are unable to look after and manage the same.

#### Representative Details:

| 0 | Name, Address, Photo, Finger print and Signature                                                                                                                        |                    |                   |                                      |  |  |
|---|-------------------------------------------------------------------------------------------------------------------------------------------------------------------------|--------------------|-------------------|--------------------------------------|--|--|
|   | Name                                                                                                                                                                    | Photo              | Finger Print      | Signature'                           |  |  |
|   | Mr Shyamal Dutta Son of Mr Santi Ranjan Dutta Date of Execution - 22/11/2019, Admitted by: Self, Date of Admission: 22/11/2019, Place of Admission of Execution: Office |                    |                   | Shypert Dontes                       |  |  |
| 4 |                                                                                                                                                                         | Nov 22 2019 4:33PM | LTI<br>22/11/2019 | :S:- Sonamukhi, District:-Bankura, W |  |  |

Sonamukhi, Haranath Road, Dewan Bazar, P.O.- Sonamukhi, P.S.- Sonamukhi, District:-Bankura, West Bengal, India, PIN - 722207, Sex: Male, By Caste: Hindu, Occupation: Business, Citizen of: India, , PAN No.:: ANGPD2521C, Aadhaar No: 65xxxxxxxxx2637 Status: Representative, Representative of: Manali Construction (as sole proprietor)