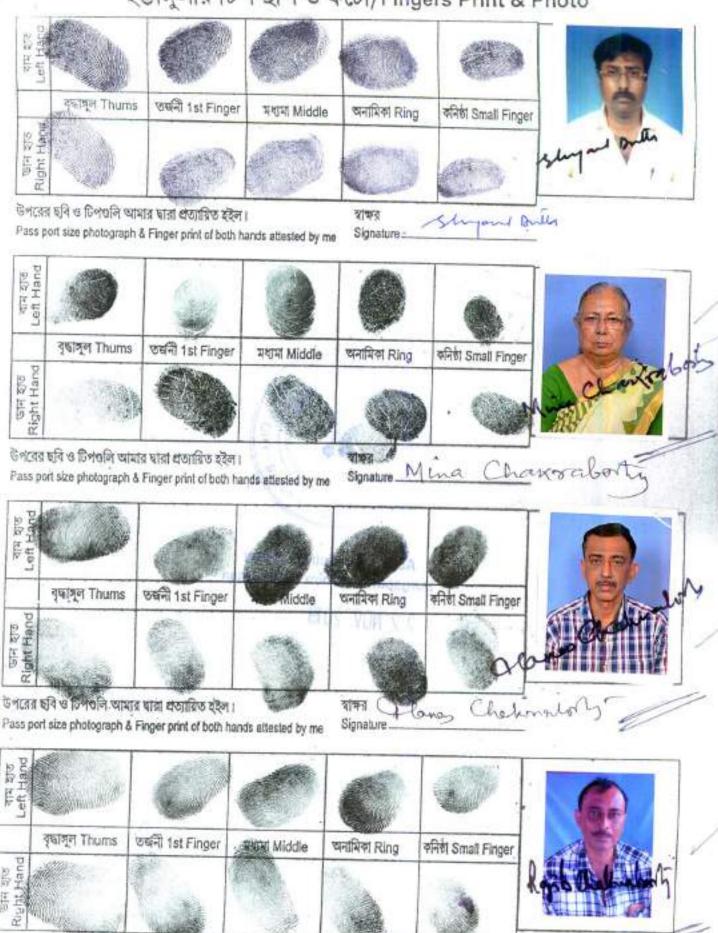

On the South - 16 feet wide Road (Pacca) unknown name

On the East – the house of Arun Kumar Basu
On the West - the house of Tushar Kanti Dev

It is hereby declared that the full name, colour passport size photograph and finger prints of each finger of both the hands of the Executant 1, 2 & 3 and the Lawful Attorney are attested in additional pages in this deed being nos. 1(A) i.e. in total 1 number of page and these will be treated as a part of this Deed of

# হস্তাঙ্গুলীর টিপ ছাপ ও ফটো/Fingers Print & Photo

উপরের ছবি ও টিপণ্ডলি আমার দারা প্রজীয়িত ইইল। Pass port size photograph & Finger print of both hands attested by me

Signature Rojib Uhaknahmy

3

ARZ1428178

| SI<br>No. | Name,Address,Photo,Finger                                                                                                                                                                                                                                                                                                                                                                   | print and Signa                 | ture                                            |                                                                                                                         |  |
|-----------|---------------------------------------------------------------------------------------------------------------------------------------------------------------------------------------------------------------------------------------------------------------------------------------------------------------------------------------------------------------------------------------------|---------------------------------|-------------------------------------------------|-------------------------------------------------------------------------------------------------------------------------|--|
| 1         | Name                                                                                                                                                                                                                                                                                                                                                                                        | Photo                           | Finger Print                                    | Signature                                                                                                               |  |
|           | Mina Chakraborty (Presentant) Wife of Late Debaprasad Chakraborty Executed by: Self, Date of Execution: 22/11/2019 , Admitted by: Self, Date of Admission: 22/11/2019 ,Place : Office                                                                                                                                                                                                       |                                 |                                                 | Mina Charpalonts                                                                                                        |  |
|           |                                                                                                                                                                                                                                                                                                                                                                                             | 22/11/2019                      | £11<br>22/11/2019                               | 23/11/2019                                                                                                              |  |
|           | west bengal, India, PIN - /1                                                                                                                                                                                                                                                                                                                                                                | ADOPC2017Q,<br>xecution: 22/1   | male, By Caste: H<br>Aadhaar No: 88xx<br>1/2019 | P.S:- Durgapur, District:-Burdwan,<br>lindu, Occupation: Retired Person,<br>xxxxxxx4104, Status :Individual,<br>Office  |  |
| 2         | Name                                                                                                                                                                                                                                                                                                                                                                                        | Photo                           | Finger Print                                    | Signature                                                                                                               |  |
|           | Mr Manas Chakraborty Son of Late Debaprasad Chakraborty Executed by: Self, Date of Execution: 22/11/2019 , Admitted by: Self, Date of Admission: 22/11/2019 ,Place : Office                                                                                                                                                                                                                 |                                 |                                                 | Hanas Charmaholy                                                                                                        |  |
|           |                                                                                                                                                                                                                                                                                                                                                                                             | 22/11/2019                      | 22/11/2019                                      | 22/11/2019                                                                                                              |  |
|           | 2/16, Uday Shankar Bithi, DMC Ward No-22, P.O:- Durgapur, P.S:- Durgapur, District:-Burdwan, West Bengal, India, PIN - 713216 Sex: Male, By Caste: Hindu, Occupation: Service, Citizen of: India, PAN No.:: AEXPC9039E, Aadhaar No: 42xxxxxxxxx3111, Status: Individual, Executed by: Self Date of Execution: 22/11/2019  , Admitted by: Self, Date of Admission: 22/11/2019 ,Place: Office |                                 |                                                 |                                                                                                                         |  |
| 3         | Name                                                                                                                                                                                                                                                                                                                                                                                        | Photo                           | Finger Print                                    | Signature                                                                                                               |  |
|           | Mr Rajib Chakraborty Son of Late Debaprasad Chakraborty Executed by: Self, Date of Execution: 22/11/2019 , Admitted by: Self, Date of Admission: 22/11/2019 ,Place : Office                                                                                                                                                                                                                 |                                 |                                                 | Raji b Malabort                                                                                                         |  |
|           |                                                                                                                                                                                                                                                                                                                                                                                             | 22/11/2019                      | LTI<br>22/11/2019                               | 22/11/2019                                                                                                              |  |
|           | West Bengal, India, PIN - 71.                                                                                                                                                                                                                                                                                                                                                               | 3216 Sex: Mai<br>P, Aadhaar No: | e, By Caste: Hindi                              | , P.S:- Durgapur, District:-Burdwan,<br>u, Occupation: Business, Citizen of:<br>l, Status :Individual, Executed by: Sel |  |

#### Attorney Details :

| SI<br>No | Name, Address, Photo, Finger print and Signature                                                                                                                                                                                                       |
|----------|--------------------------------------------------------------------------------------------------------------------------------------------------------------------------------------------------------------------------------------------------------|
| Ė        | Manali Construction Sonamukhi Haranath Road, Dewan Bazar, P.O Sonamukhi, P.S Sonamukhi, District:-Bankura, West Bengal, India, PIN - 722207, PAN No.:: ANGPD2521C, Aadhaar No Not Provided by UIDAI, Status: Organization, Executed by: Representative |

#### Representative Details:

| 0 | Name, Address, Photo, Finger print and Signature                                                                                                                        |                    |                   |                                      |  |  |
|---|-------------------------------------------------------------------------------------------------------------------------------------------------------------------------|--------------------|-------------------|--------------------------------------|--|--|
|   | Name                                                                                                                                                                    | Photo              | Finger Print      | Signature'                           |  |  |
|   | Mr Shyamal Dutta Son of Mr Santi Ranjan Dutta Date of Execution - 22/11/2019, Admitted by: Self, Date of Admission: 22/11/2019, Place of Admission of Execution: Office |                    |                   | Shypert Dontes                       |  |  |
| 4 |                                                                                                                                                                         | Nov 22 2019 4:33PM | LTI<br>22/11/2019 | :S:- Sonamukhi, District:-Bankura, W |  |  |