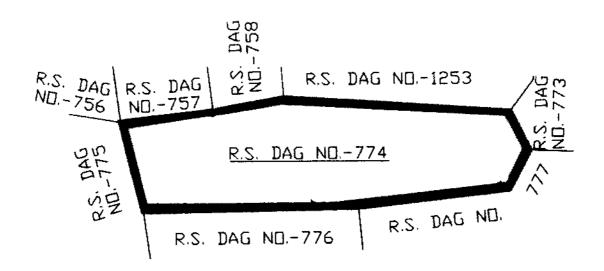

### Schedule (Said Property)

Land classified as sali (agricultural) measuring 8.6668 (eight point six six six eight) decimal equivalent to 5.2526 (five point two five two six) cottah, being a share of the Vendor in an undivided portion of R.S. Dag No. 774, corresponding L.R. Dag No. 1716, recorded in L.R. Khatian No. 782, out of the total land measuring 26 (twenty six) decimal contained in the said Dag, Mouza Patulia, J.L. No. 4, Police Station Khardah, within the jurisdiction of Patulia Gram Panchayet, Sub-Registration District Barackpore, District North 24 Parganas, such Dag being delineated on the Plan annexed hereto and bordered in colour Red thereon and butted and bounded as follows:

On the North

: By R.S. Dag Nos. 757, 758 and 771/1253

On the East

: By R.S. Dag Nos. 773 and 777

On the South

By R.S. Dag Nos. 776 and 777

On the West

By R.S. Dag No. 775

# SITE PLAN OF R.S. DAG NO. 774 CORRESPONDING L.R. DAG NO. 1716, L.R. KHATIAN NO.782, MOUZA- PATULIA, J.L. NO.4, P.S. KHARDAHA, UNDER PATULIA GRAM PANCHAYET, DIST. NORTH 24 PARGANAS

Total Area in Dag No.774 is 26 Decimal