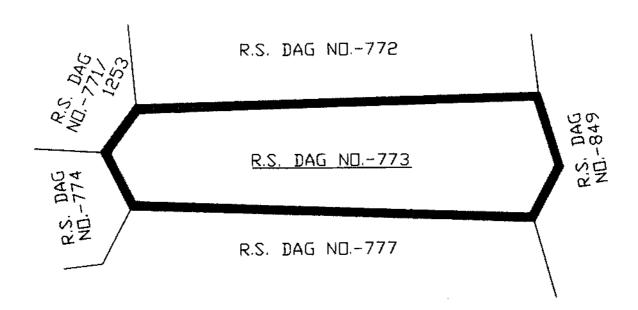

### Schedule (Said Property)

Land classified as sali (agricultural) measuring 8.6668 (eight point six six six eight) decimal equivalent to 5.2526 (five point two five two six) cottah, being a share of the Vendor in an undivided portion of R.S. Dag No. 774, corresponding L.R. Dag No. 1716, recorded in L.R. Khatian No. 782, out of the total land measuring 26 (twenty six) decimal contained in the said Dag, Mouza Patulia, J.L. No. 4, Police Station Khardah, within the jurisdiction of Patulia Gram Panchayet, Sub-Registration District Barackpore, District North 24 Parganas, such Dag being delineated on the Plan annexed hereto and bordered in colour Red thereon and butted and bounded as follows:

On the North

: By R.S. Dag Nos. 757, 758 and 771/1253

On the East

: By R.S. Dag Nos. 773 and 777

On the South

By R.S. Dag Nos. 776 and 777

On the West

By R.S. Dag No. 775

#### Schedule (Said Property)

Land classified as *itkhola* (brickfield) measuring 5.3333 (five point three three three three) decimal [equivalent to 3.2323 (three point two three two three) *cottah*], more or less, out of 16 (sixteen) decimal, being the portion of R.S. Dag No. 773, corresponding L.R. Dag No. 1717, recorded in L.R. Khatian No. 782, Mouza Patulia, J.L. No. 4, Police Station Khardah, within the jurisdiction of Patulia Gram Panchayet, Sub-Registration District Barackpore, District North 24 Parganas and the said R.S. Dag No. 773 being delineated and demarcated on the **Plan** annexed hereto and bordered in rolour **Red** thereon and butted and bounded as follows:

On the North

: By R.S. Dag No. 772

On the East

: By R.S. Dag No. 849

On the South

: By R.S. Dag No. 777

On the West

By R.S. Dag No. 774 and 771/1253