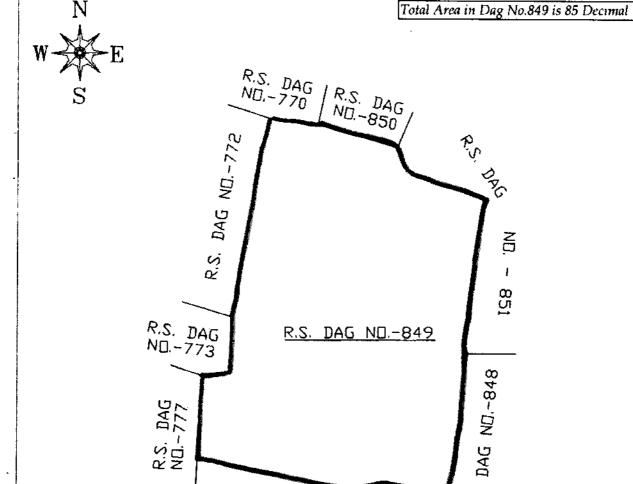

#### Schedule (Said Property)

Land classified as *itkhola* (brickfield) measuring 5.3333 (five point three three three three) decimal [equivalent to 3.2323 (three point two three two three) *cottah*], more or less, out of 16 (sixteen) decimal, being the portion of R.S. Dag No. 773, corresponding L.R. Dag No. 1717, recorded in L.R. Khatian No. 782, Mouza Patulia, J.L. No. 4, Police Station Khardah, within the jurisdiction of Patulia Gram Panchayet, Sub-Registration District Barackpore, District North 24 Parganas and the said R.S. Dag No. 773 being delineated and demarcated on the **Plan** annexed hereto and bordered in rolour **Red** thereon and butted and bounded as follows:

On the North

: By R.S. Dag No. 772

On the East

: By R.S. Dag No. 849

On the South

: By R.S. Dag No. 777

On the West

By R.S. Dag No. 774 and 771/1253

Total Area in Dag No.773 is 16 Decimal

Anjanidhan Marketing Private Limited

Ravikant Krdic.

Authorised Signatory

Chandra Lekha Singh

SIGNATURE OF THE PURCHASER:

LEGEND: 5.3333 DECIMAL UNDIVIDED SHARE OF DANGA LAND OUT OF 16 DECIMAL OF R.S. DAG NO. 773, L.R. DAG NO.1717.