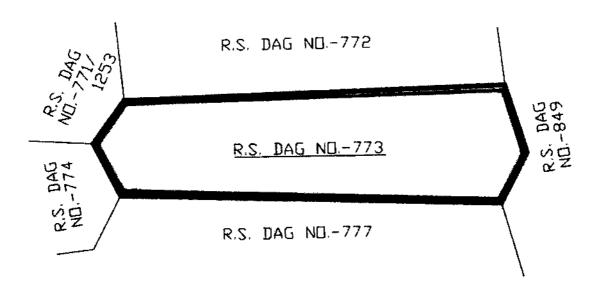

# SITE PLAN OF R.S. DAG NO. 774 CORRESPONDING L.R. DAG NO. 1716, L.R. KHATIAN NO.782, MOUZA- PATULIA, J.L. NO.4, P.S. KHARDAHA, UNDER PATULIA GRAM PANCHAYET, DIST. NORTH 24 PARGANAS

Total Area in Dag No.774 is 26 Decimal

Transways Complex Private Limited

Ravikant krobia

Authorised Signatory

Chandra Kala Singh.

Chandrakala Sinsh

SIGNATURE OF THE VENDOR/S.:

SIGNATURE OF THE PURCHASER:

LEGEND: 8.6668 DECIMAL UNDIVIDED SHARE OF SHALI LAND OUT OF 26 DECIMAL IN R.S. DAG NO. 774 L.R. DAG NO.1716.

SHOWN THUS:

000,00000

**ာ** ၁

ADDITIONAL REGISTRAR
OF ASSURANCES - KOLKATA
- 5 APR 2013

Dated this 5th day of April , 2013

#### Schedule (Said Property)

Land classified as *itkhola* (brickfield) measuring 5.3333 (five point three three three three) decimal [equivalent to 3.2323 (three point two three two three) *cottah*], more or less, out of 16 (sixteen) decimal, being the portion of R.S. Dag No. 773, corresponding L.R. Dag No. 1717, recorded in L.R. Khatian No. 782, Mouza Patulia, J.L. No. 4, Police Station Khardah, within the jurisdiction of Patulia Gram Panchayet, Sub-Registration District Barackpore, District North 24 Parganas and the said R.S. Dag No. 773 being delineated and demarcated on the **Plan** annexed hereto and bordered in rolour **Red** thereon and butted and bounded as follows:

On the North

: By R.S. Dag No. 772

On the East

: By R.S. Dag No. 849

On the South

: By R.S. Dag No. 777

On the West

By R.S. Dag No. 774 and 771/1253