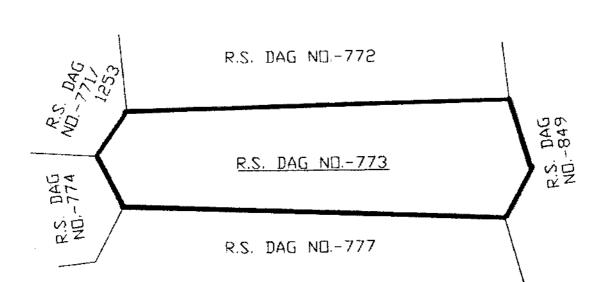

# SITE PLAN OF R.S. DAG NO. 774 CORRESPONDING L.R. DAG NO. 1716, L.R. KHATIAN NO.782, MOUZA- PATULIA, J.L. NO.4, P.S. KHARDAHA, UNDER PATULIA GRAM PANCHAYET, DIST. NORTH 24 PARGANAS

Total Area in Dag No.774 is 26 Decimal

Transways Complex Private Limited

Ravikant krobia

Authorised Signatory

Chandra Kala Singh.

Chandrakala Sinsh

SIGNATURE OF THE VENDOR/S.:

SIGNATURE OF THE PURCHASER:

LEGEND: 8.6668 DECIMAL UNDIVIDED SHARE OF SHALI LAND OUT OF 26 DECIMAL IN R.S. DAG NO. 774 L.R. DAG NO.1716.

On the North

: By R.S. Dag No. 772

On the East

: By R.S. Dag No. 849

On the South

: By R.S. Dag No. 777

On the West

By R.S. Dag No. 774 and 771/1253