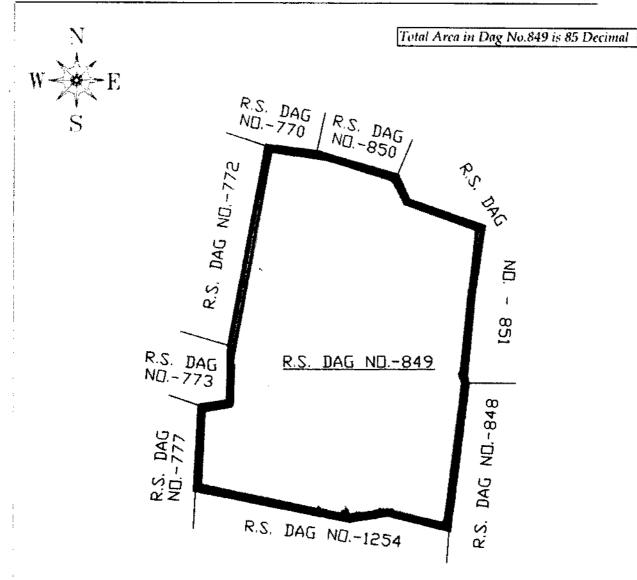

# SITE PLAN OF R.S. DAG NO. 774 CORRESPONDING L.R. DAG NO. 1716, L.R. KHATIAN NO.782, MOUZA- PATULIA, J.L. NO.4, P.S. KHARDAHA, UNDER PATULIA GRAM PANCHAYET, DIST. NORTH 24 PARGANAS

Total Area in Dag No.774 is 26 Decimal

Transways Complex Private Limited

Ravikant krobia

Authorised Signatory

Chandra Kala Singh.

Chandrakala Sinsh

SIGNATURE OF THE VENDOR/S.:

SIGNATURE OF THE PURCHASER:

LEGEND: 8.6668 DECIMAL UNDIVIDED SHARE OF SHALI LAND OUT OF 26 DECIMAL IN R.S. DAG NO. 774 L.R. DAG NO.1716.