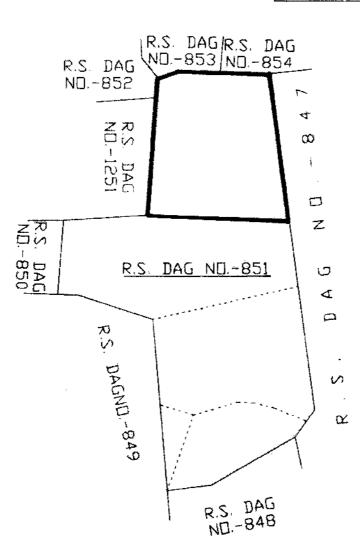

٦,

separated and independent portion of R.S. Dag No. 851, corresponding L.R. Dag No. 1724, recorded in L.R. Ishatian No. 354/2, such divided, demarcated, separated and independent portion measuring 22 (twenty two) decimal more or less out of the total land measuring 66 (sixty six) decimal contained in the said Dag, Mouza Patulia, J.L. No. 4, Police Station Khardah, within the jurisdiction of PGP, Sub-Registration District Barackpore, District North 24 Parganas, such divided, demarcated, separated and independent portion being delineated on the Plan annexed hereto and bordered in colour Red thereon together with all title, benefits, easements, authorities, claims, demands, usufructs, tangible and intangible rights of whatsoever or howsoever nature of the Vendor in the Said Property and appurtenances and inheritances for access and user thereof, free from all encumbrances.

#### Schedule Part I (Said Property)

Land classified as *ithhola* (brickfield) [though use as *ithhola* (brickfield) long discontinued] measuring 22 (twenty two) decimal equivalent to 13.3333 (thirteen point three three three three) being a share of the Vendot in a divided, demarcated, separated and independent portion of R.S. Dag No. 851, corresponding L.R. Dag No. 1724, recorded in L.R. Khatian No. 354/2, such divided, demarcated, separated and independent portion measuring 22 (twenty two) decimal more er less out of the total land measuring 66 (sixty six) decimal contained in the said Dag, Mouza Patulia, J.L. No. 4, Police Station Khardah, within the jurisdiction of Patulia Gram Panchayet, Sub-Registration District Barackpore, District North 24 Parganas, such divided, demarcated, separated and independent portion being delineated on the Plan annexed hereto and bordered in rolour Red thereon and butted and bounded as follows:

)

)

**ာ** 

**)** 

On the North

: By balance portion of R.S. Dag No. 851

On the East

: By R.S. Day No. 847

On the South

: By R.S. Dag No. 848

On the West

1 By R.S. Dag No. 849

**Together with** all title, benefits, easements, authorities, claims, demands, usufructs, tangible and intangible rights of whatsoever or howsoever nature of the Vendor in the Said Property and appurtenances and inheritances for access and user thereof.

# SITE PLAN OF R.S. DAG NO. 851 CORRESPONDING L.R. DAG NO. 1724, L.R. KHATIAN NO. 354/2MOUZA-PATULIA, J.L. NO. 4, P.S. KHARDAHA, UNDER PATULIA GRAM PANCHAYET, DIST. NORTH 24 PARGANAS

Total Area in Dag No.851 is 66 Decimal R.S. DAG R.S. DAG ND.-854 R.S. DAG ND.-852 Z R.S. DAG NO.-851 O 4 S R.S. DAG NO.-848

LEGEND: 22.0000 DECIMAL LAND OUT OF DIVIDED AND DEMARCATED 22.0000 DECIMAL IN R.S. DAG NO. 851 CORRESPONDING L.R. DAG NO. 1724.

SHOWN THUS: