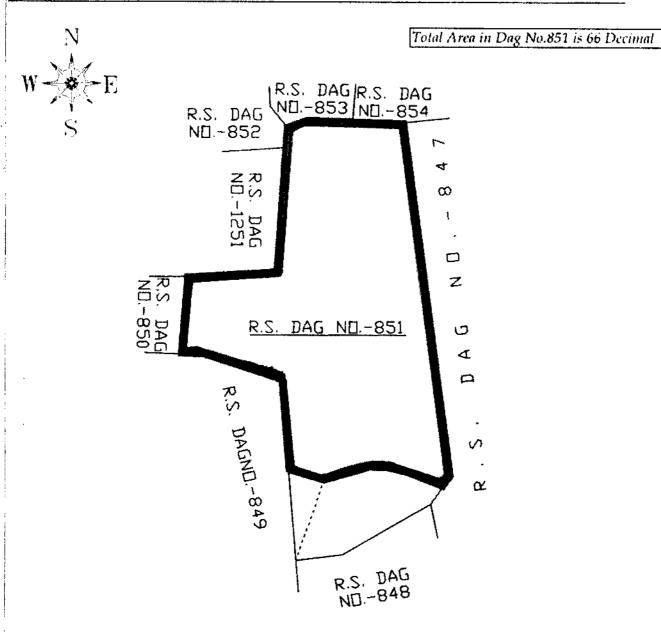

٦,

separated and independent portion of R.S. Dag No. 851, corresponding L.R. Dag No. 1724, recorded in L.R. Ishatian No. 354/2, such divided, demarcated, separated and independent portion measuring 22 (twenty two) decimal more or less out of the total land measuring 66 (sixty six) decimal contained in the said Dag, Mouza Patulia, J.L. No. 4, Police Station Khardah, within the jurisdiction of PGP, Sub-Registration District Barackpore, District North 24 Parganas, such divided, demarcated, separated and independent portion being delineated on the Plan annexed hereto and bordered in colour Red thereon together with all title, benefits, easements, authorities, claims, demands, usufructs, tangible and intangible rights of whatsoever or howsoever nature of the Vendor in the Said Property and appurtenances and inheritances for access and user thereof, free from all encumbrances.

#### Schedule Part I (Said Property)

Land classified as *ithhola* (brickfield) [though use as *ithhola* (brickfield) long discontinued] measuring 22 (twenty two) decimal equivalent to 13.3333 (thirteen point three three three three) being a share of the Vendot in a divided, demarcated, separated and independent portion of R.S. Dag No. 851, corresponding L.R. Dag No. 1724, recorded in L.R. Khatian No. 354/2, such divided, demarcated, separated and independent portion measuring 22 (twenty two) decimal more er less out of the total land measuring 66 (sixty six) decimal contained in the said Dag, Mouza Patulia, J.L. No. 4, Police Station Khardah, within the jurisdiction of Patulia Gram Panchayet, Sub-Registration District Barackpore, District North 24 Parganas, such divided, demarcated, separated and independent portion being delineated on the Plan annexed hereto and bordered in rolour Red thereon and butted and bounded as follows:

)

)

**ာ** 

**)** 

On the North

: By balance portion of R.S. Dag No. 851

On the East

: By R.S. Day No. 847

On the South

: By R.S. Dag No. 848

On the West

1 By R.S. Dag No. 849

**Together with** all title, benefits, easements, authorities, claims, demands, usufructs, tangible and intangible rights of whatsoever or howsoever nature of the Vendor in the Said Property and appurtenances and inheritances for access and user thereof.

# SITE PLAN OF R.S. DAG NO. 851 CORRESPONDING L.R. DAG NO. 1724, L.R. KHATIAN NO. 354/2MOUZA-PATULIA, J.L. NO. 4, P.S. KHARDAHA, UNDER PATULIA GRAM PANCHAYET, DIST. NORTH 24 PARGANAS

Total Area in Dag No.851 is 66 Decimal R.S. DAG R.S. DAG ND.-854 R.S. DAG ND.-852 Z R.S. DAG NO.-851 O 4 S R.S. DAG NO.-848

LEGEND: 22.0000 DECIMAL LAND OUT OF DIVIDED AND DEMARCATED 22.0000 DECIMAL IN R.S. DAG NO. 851 CORRESPONDING L.R. DAG NO. 1724.

SHOWN THUS: