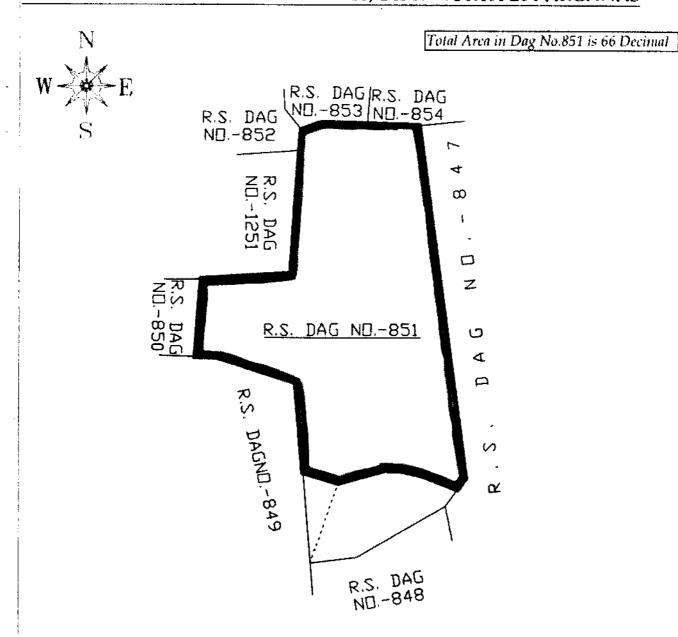

# SITE PLAN OF R.S. DAG NO. 851 CORRESPONDING L.R. DAG NO. 1724, L.R. KHATIAN NO. 354/2MOUZA-PATULIA, J.L. NO. 4, P.S. KHARDAHA, UNDER PATULIA GRAM PANCHAYET, DIST. NORTH 24 PARGANAS

Total Area in Dag No.851 is 66 Decimal R.S. DAG R.S. DAG ND.-854 R.S. DAG ND.-852 Z R.S. DAG NO.-851 O 4 S R.S. DAG NO.-848

LEGEND: 22.0000 DECIMAL LAND OUT OF DIVIDED AND DEMARCATED 22.0000 DECIMAL IN R.S. DAG NO. 851 CORRESPONDING L.R. DAG NO. 1724.

SHOWN THUS:

٦,

separated and independent portion of R.S. Dag No. 851, corresponding L.R. Dag No. 1724, recorded in L.R. Ishatian No. 354/2, such divided, demarcated, separated and independent portion measuring 22 (twenty two) decimal more or less out of the total land measuring 66 (sixty six) decimal contained in the said Dag, Mouza Patulia, J.L. No. 4, Police Station Khardah, within the jurisdiction of PGP, Sub-Registration District Barackpore, District North 24 Parganas, such divided, demarcated, separated and independent portion being delineated on the Plan annexed hereto and bordered in colour Red thereon together with all title, benefits, easements, authorities, claims, demands, usufructs, tangible and intangible rights of whatsoever or howsoever nature of the Vendor in the Said Property and appurtenances and inheritances for access and user thereof, free from all encumbrances.

#### Schedule Part I (Said Property)

Land classified as *ithhola* (brickfield) [though use as *ithhola* (brickfield) long discontinued] measuring 22 (twenty two) decimal equivalent to 13.3333 (thirteen point three three three three) being a share of the Vendot in a divided, demarcated, separated and independent portion of R.S. Dag No. 851, corresponding L.R. Dag No. 1724, recorded in L.R. Khatian No. 354/2, such divided, demarcated, separated and independent portion measuring 22 (twenty two) decimal more er less out of the total land measuring 66 (sixty six) decimal contained in the said Dag, Mouza Patulia, J.L. No. 4, Police Station Khardah, within the jurisdiction of Patulia Gram Panchayet, Sub-Registration District Barackpore, District North 24 Parganas, such divided, demarcated, separated and independent portion being delineated on the Plan annexed hereto and bordered in rolour Red thereon and butted and bounded as follows:

The description of the Said Property is tabulated in Chart below:

| Монга   | R.S.<br>Dag<br>No. | L.R.<br>Dag<br>No. | L.R.<br>Khatian<br>Nos. | Total Area of Dag (in decimal) | Total Area sold (in decimal) | Name of<br>the<br>Recorded<br>Owner |
|---------|--------------------|--------------------|-------------------------|--------------------------------|------------------------------|-------------------------------------|
| Patulia | 851                | 1724               | 354/2                   | 66.00                          | 22.00                        | Krishna<br>Nandan<br>Singh          |
|         |                    | <del> </del>       |                         | Total                          | 22.00                        |                                     |