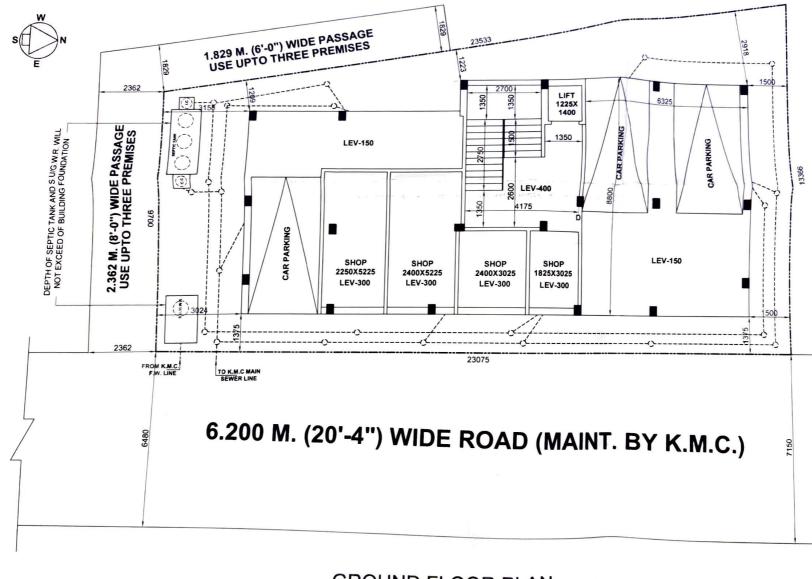

SITE PLAN SCALE - 1:600



**ROOF PLAN** 



## TYPICAL FLOOR PLAN

(1ST.,2ND.&3RD. FLOOR)



## **GROUND FLOOR PLAN**



# PLAN OF SEPTIC TANK FOR 40 USERS

SCALE - 1:50



#### PLAN OF A PROPOSED G+III STORIED RESIDENTIAL BUILDING U/S. 393(A), OF K.M.C. ACT. 1980, AT PREMISES NO - G8, MAHENDRA BANERJEE ROAD WEST, WARD NO - 129, BOROUGH NO - XIV. UNDER K.M.C.

### OWNER NAME :- ARUN MUKHOPADHYAY @ MUKHERJEE, NIRMALYA CHAKRABORTY

| SCALE - 1:100,1:200,1:50,1:600,1:4000