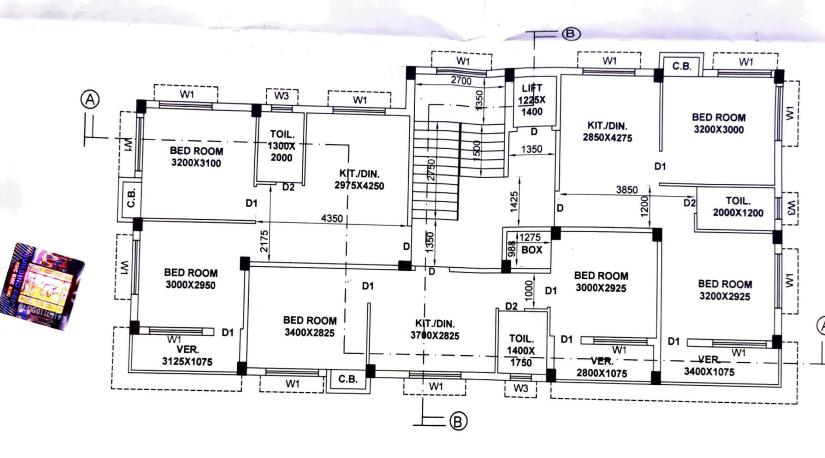

SITE PLAN SCALE - 1:600



**ROOF PLAN** 



## TYPICAL FLOOR PLAN

(1ST.,2ND.&3RD. FLOOR)



## **GROUND FLOOR PLAN**



# PLAN OF SEPTIC TANK FOR 40 USERS

SCALE - 1:50



#### PLAN OF A PROPOSED G+III STORIED RESIDENTIAL BUILDING U/S. 393(A), OF K.M.C. ACT. 1980, AT PREMISES NO - G8, MAHENDRA BANERJEE ROAD WEST, WARD NO - 129, BOROUGH NO - XIV. UNDER K.M.C.

### OWNER NAME :- ARUN MUKHOPADHYAY @ MUKHERJEE, NIRMALYA CHAKRABORTY

| SCALE - 1:100,1:200,1:50,1:600,1:4000