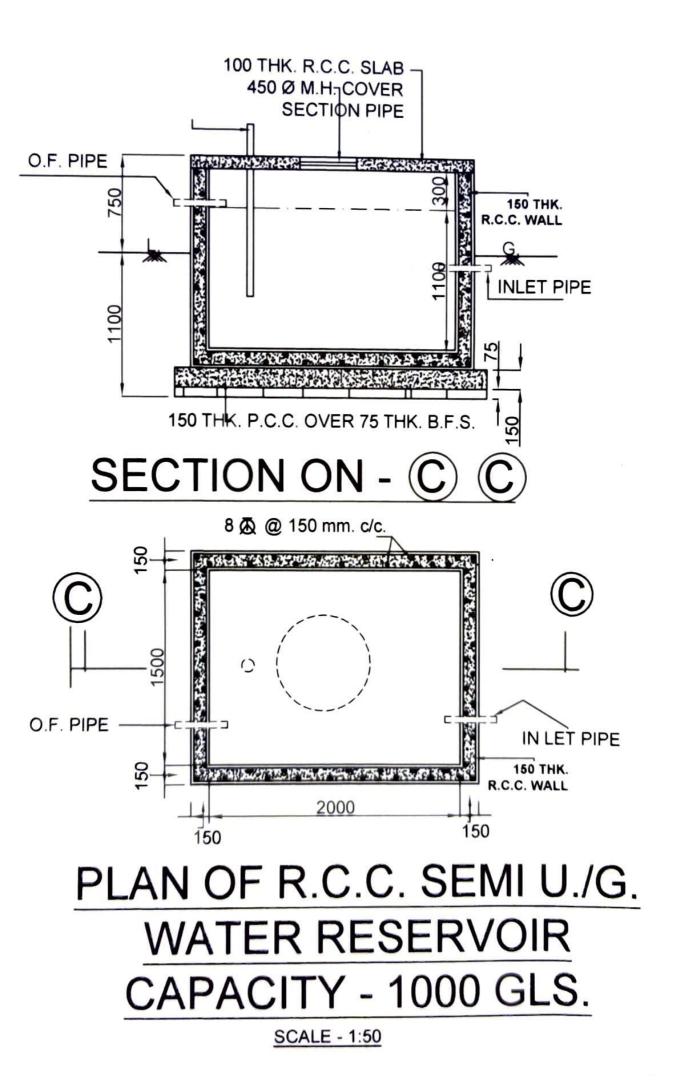

SITE PLAN SCALE - 1:600



**ROOF PLAN** 



## TYPICAL FLOOR PLAN

(1ST.,2ND.&3RD. FLOOR)



## **GROUND FLOOR PLAN**



# PLAN OF SEPTIC TANK FOR 40 USERS

SCALE - 1:50



#### PLAN OF A PROPOSED G+III STORIED RESIDENTIAL BUILDING U/S. 393(A), OF K.M.C. ACT. 1980, AT PREMISES NO - G8, MAHENDRA BANERJEE ROAD WEST, WARD NO - 129, BOROUGH NO - XIV. UNDER K.M.C.

### OWNER NAME :- ARUN MUKHOPADHYAY @ MUKHERJEE, NIRMALYA CHAKRABORTY

| SCALE - 1:100,1:200,1:50,1:600,1:4000