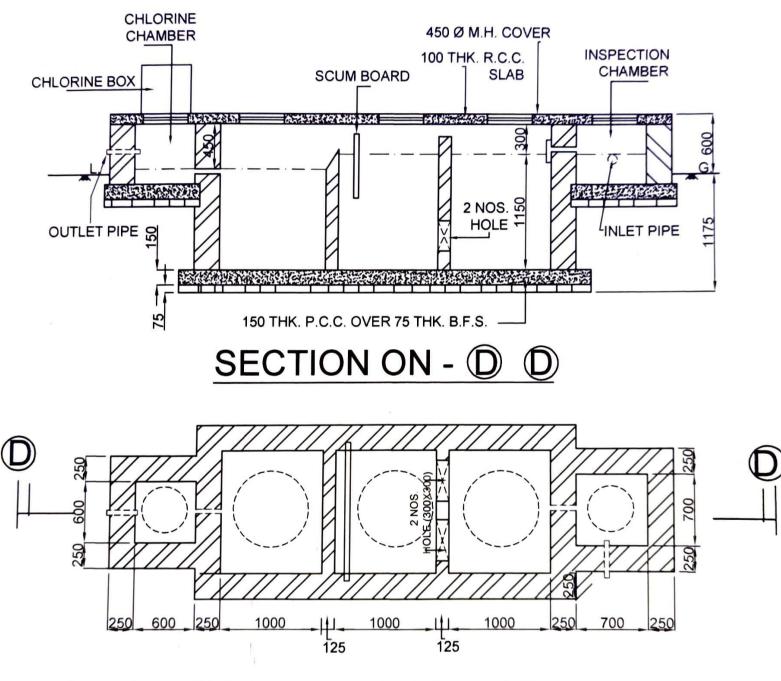

SITE PLAN SCALE - 1:600



**ROOF PLAN** 



## TYPICAL FLOOR PLAN

(1ST.,2ND.&3RD. FLOOR)



## **GROUND FLOOR PLAN**



# PLAN OF SEPTIC TANK FOR 40 USERS

SCALE - 1:50



#### PLAN OF A PROPOSED G+III STORIED RESIDENTIAL BUILDING U/S. 393(A), OF K.M.C. ACT. 1980, AT PREMISES NO - G8, MAHENDRA BANERJEE ROAD WEST, WARD NO - 129, BOROUGH NO - XIV. UNDER K.M.C.

### OWNER NAME :- ARUN MUKHOPADHYAY @ MUKHERJEE, NIRMALYA CHAKRABORTY

| SCALE - 1:100,1:200,1:50,1:600,1:4000