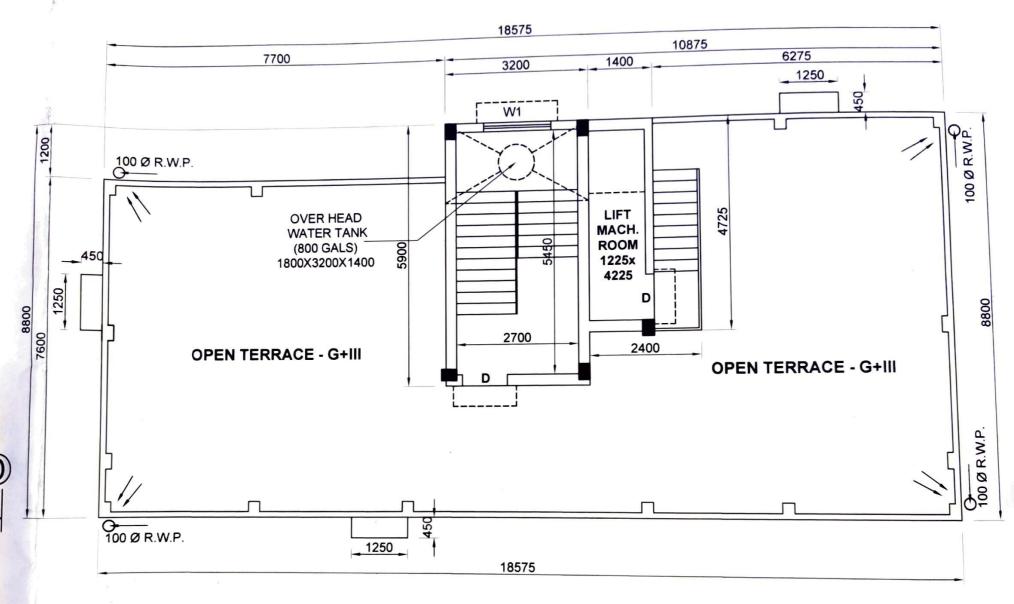

SITE PLAN SCALE - 1:600



**ROOF PLAN** 



## TYPICAL FLOOR PLAN

(1ST.,2ND.&3RD. FLOOR)



## **GROUND FLOOR PLAN**



# PLAN OF SEPTIC TANK FOR 40 USERS

SCALE - 1:50



#### PLAN OF A PROPOSED G+III STORIED RESIDENTIAL BUILDING U/S. 393(A), OF K.M.C. ACT. 1980, AT PREMISES NO - G8, MAHENDRA BANERJEE ROAD WEST, WARD NO - 129, BOROUGH NO - XIV. UNDER K.M.C.

### OWNER NAME :- ARUN MUKHOPADHYAY @ MUKHERJEE, NIRMALYA CHAKRABORTY

| SCALE - 1:100,1:200,1:50,1:600,1:4000