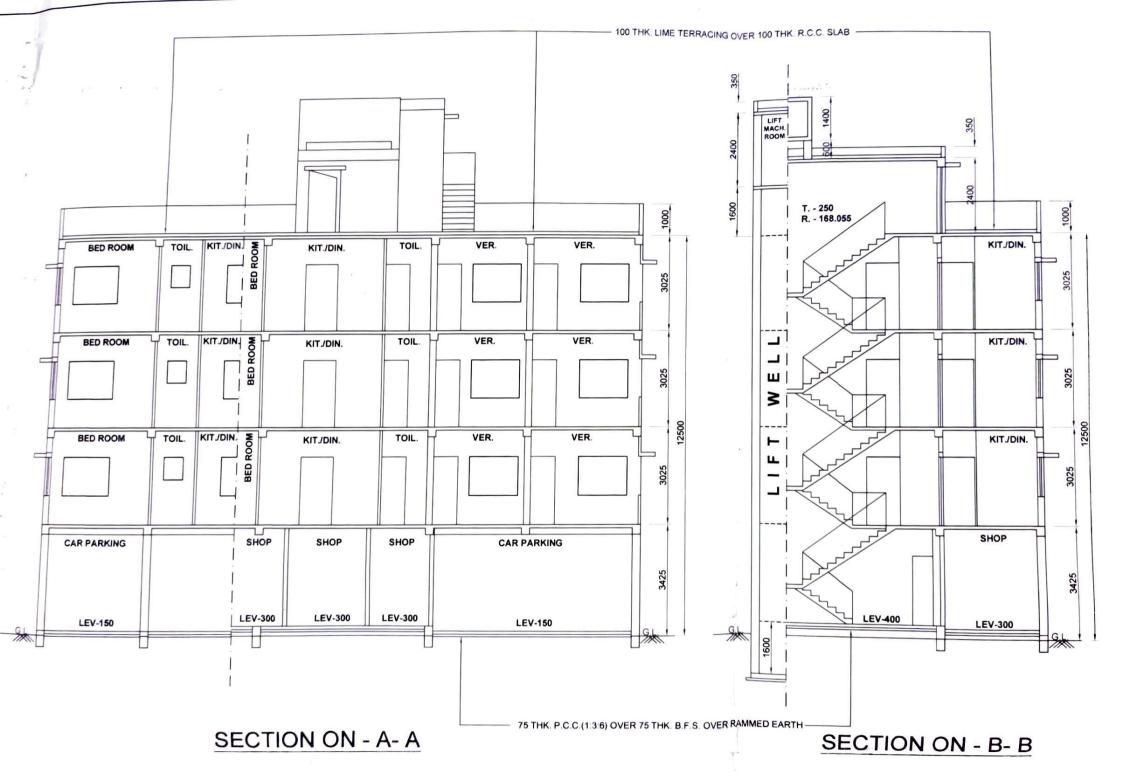

#### PLAN OF A PROPOSED G+III STORIED RESIDENTIAL BUILDING U/S. 393(A), OF K.M.C. ACT. 1980, AT PREMISES NO - G8, MAHENDRA BANERJEE ROAD WEST, WARD NO - 129, BOROUGH NO - XIV. UNDER K.M.C.