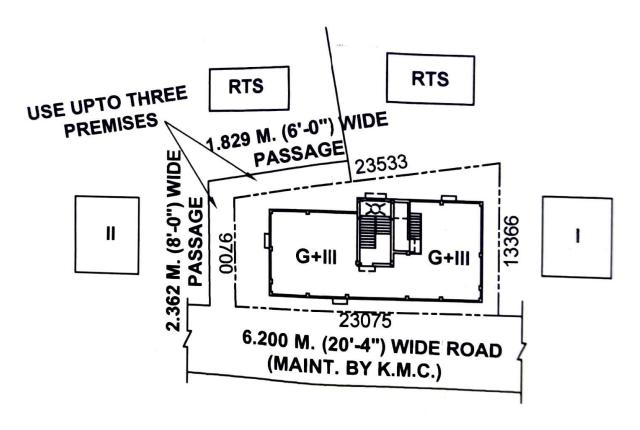

SITE PLAN SCALE - 1:600



**ROOF PLAN** 



## TYPICAL FLOOR PLAN

(1ST.,2ND.&3RD. FLOOR)



## **GROUND FLOOR PLAN**



# PLAN OF SEPTIC TANK FOR 40 USERS

SCALE - 1:50



#### PLAN OF A PROPOSED G+III STORIED RESIDENTIAL BUILDING U/S. 393(A), OF K.M.C. ACT. 1980, AT PREMISES NO - G8, MAHENDRA BANERJEE ROAD WEST, WARD NO - 129, BOROUGH NO - XIV. UNDER K.M.C.

### OWNER NAME :- ARUN MUKHOPADHYAY @ MUKHERJEE, NIRMALYA CHAKRABORTY

| SCALE - 1:100,1:200,1:50,1:600,1:4000