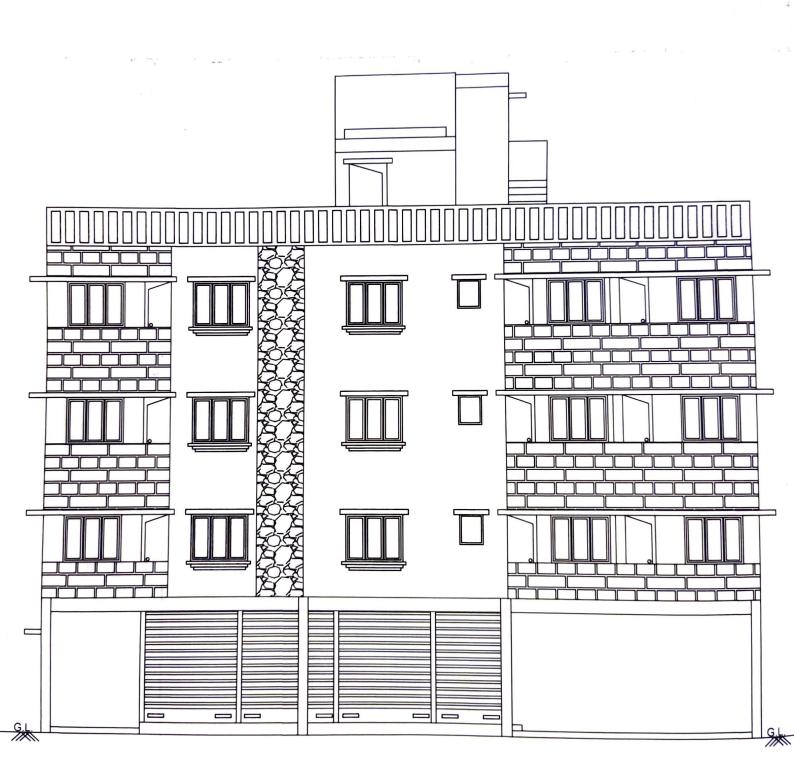

#### PLAN OF A PROPOSED G+III STORIED RESIDENTIAL BUILDING U/S. 393(A), OF K.M.C. ACT. 1980, AT PREMISES NO - G8, MAHENDRA BANERJEE ROAD WEST, WARD NO - 129, BOROUGH NO - XIV. UNDER K.M.C.