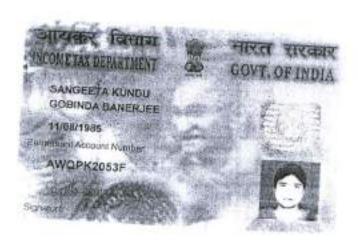

## NOW KNOW ALL MEN BY THESE PRESENTS We.

- 1) SRI PRABUDDHA KUNDU [PAN No.AMUPK1242N] s/o Sri Pankaj Kumar Kundu, by faith -Hindu, by occupation-Business,
- 2) SMT. SANGEETA KUNDU [PAN No.AWQPK2053F] w/o Sri Prabuddha Kundu, by faith-Hindu, by occupation-Housewife, Both are resident of-180, Sovapur Road, B-Zone, P.O.-B-Zone, P.S.-Durgapur, Dist.-Paschim Barddhaman, W. B., Pin-713205,

180, SHOVAPUR ROAD, B -ZONE, P.O:- B ZONE, P.S:- Durgapur, Durgapur, District:-Burdwan, West Bengal, India, PIN - 713205 Sex: Female, By Caste: Hindu, Occupation: House wife, Citizen of: India, PAN No.:: AWQPK2053F, Aadhaar No: 87xxxxxxxx3563, Status: Individual, Executed by: Self, Date of Execution: 05/03/2020