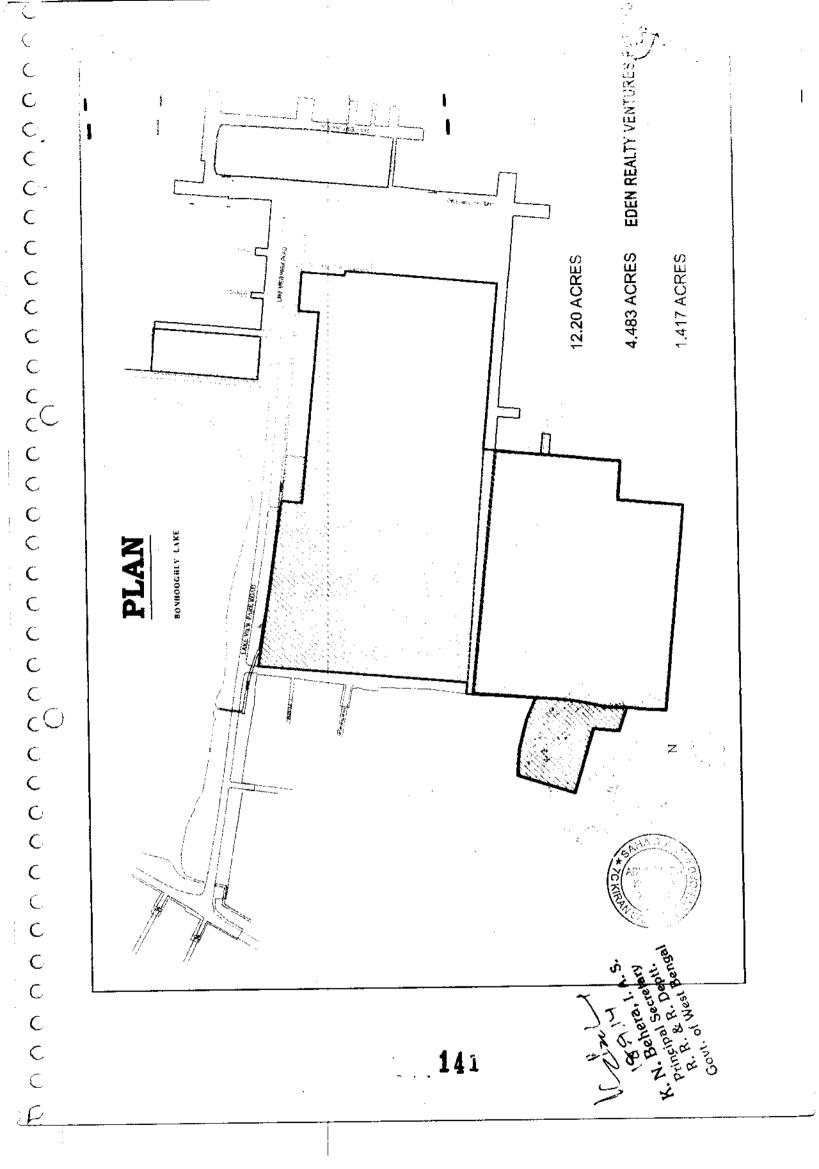

#### (Said Property)

Land measuring 12.20 (twelve point two four) acre equivalent to 738.0966 (seven hundred and thirty eight point zero nine six six) cottah, more or less, comprised in R.S. Dag Nos. 32, 35, 38 (corresponding to L.R. Dag Nos. 128, 129, 130, 131, 132, 133, 134, 135, 136, 137, 138, 144 and 145), 42, 47 and 224, recorded in Khatian Nos. (LR) 2 and 819 (modified), Mouza Palpara, J.L.No. 7 and R.S. Dag Nos. 36, 39, 43, 47, 48, 49, 50, 51, 52, 54, 55, 56, 57, 58, 59, 60, 61, 62, 63, 64, 65, 66, 67, 72, 73, 74, 75, 76, 129, 133, 136, 146, 147, 148, 149, 150, 549, 553, 554, 555 and 556, recorded in Khatian Nos. 810 (modified), Mouza Noapara, J.L. No. 9, being a divided and demarcated portion of Municipal Premises No. 561, Bonhooghly Arable Land, Lake View Park Road, Holding No. 4 of Baranagar Municipality, Police Station Baranagar, Kolkata-700108 within Ward No. 15 of Baranagar Municipality, Sub-Registration District Cossipore Dum Dum, District North 24 Parganas. The details of the Dags are given in the Charts below:

Mouza-Palpara

| Sl. No. | R.S. Dag No. | Portion         | Area (acre) |
|---------|--------------|-----------------|-------------|
| 1       | 32 (Part)    | Eastern portion | 0.14        |
| 2       | 35 (Part)    | Eastern portion | 0.21        |
| 3       | 38 (Full)    | Not Applicable  | 0.74        |
| 4       | 42 (Part)    | Eastern portion | 0.01        |
| 5       | 47 (Part)    | Eastern portion | 0.12        |
| 6       | 224 (Part)   | Western portion | 0.16        |
| J       |              |                 |             |

#### Total = 1.38 acres

#### Mouza- Noapara

| il. No.        | R.S. Dag No. | Portion                | Area (acre) |
|----------------|--------------|------------------------|-------------|
| ·              | 36 (Part)    | South & Middle Portion | 0.13        |
| :              | 39 (Part)    | North & Middle Portion | 0.45        |
| 3              | 43 (Part)    | Southern Portion       | 0.09        |
| 4              | 47 (Part)    | Southern Portion       | 0.16        |
| 5              | 48 (Part)    | Southern Portion       | 0.04        |
| 5              | 49 (Full)    | Not Applicable         | 0.23        |
| <del>,</del> _ | 50 (Full)    | Not Applicable         | 0.33        |
| 3              | 51 (Full)    | Not Applicable         | 0.54        |
| 9              | 52 (Full)    | Not Applicable         | 0.3         |
| 10             | 53 (Full)    | Not Applicable         | 0.52        |
| 11             | 54 (Full)    | Not Applicable         | 0.22        |
| 12             | 55 (Part)    | Ex Northern Portion    | 0.69        |
| 13             | 56 (Full)    | Not Applicable         | 0.61        |
|                |              | <u> </u>               | Sahad       |

|    |            | Not Applicable               | 0.43             |
|----|------------|------------------------------|------------------|
| 14 | 57 (Full)  | Not Applicable               | 0.3              |
| 15 | 58 (Full)  | <u> </u>                     | 0.59             |
| 16 | 59 (Full)  | Not Applicable               | 0.4              |
| 17 | 60 (Full)  | Not Applicable               | 0.03             |
| 18 | 61 (Part)  | Southern Portion             | 0.17             |
| 19 | 62 (Part)  | Western Portion              |                  |
| 20 | 63 (Full)  | Not Applicable               | 0.04             |
| 21 | 64 (Part)  | Western Portion              | 0.15             |
| 21 | 65 (Part)  | Western Portion              | 0.47             |
|    | 66 (Part)  | Northern Portion             | 0.15             |
| 23 | 67 (Part)  | Northern & South-West corner | 0.18             |
| 24 | 72 (Full)  | Not Applicable               | 0.43             |
| 25 |            | Northern Portion             | 0.57             |
| 26 | 73 (Part)  | Not Applicable               | 0.28             |
| 27 | 74 (Full)  | Not Applicable               | 0.3              |
| 28 | 75 (Full)  |                              | 0.3              |
| 29 | 76 (Part)  | Northern Portion             | 0.13             |
| 30 | 129 (Part) | North-West corner            | 0.03             |
| 31 | 133 (Part) | North-East corner            | 0.03             |
| 32 | 136 (Part) | Eastern corner               | 0.7              |
| 33 | 146 (Part) | Ex Northern & South-West     | 0.7              |
|    |            | corner                       | 0.02             |
| 34 | 147 (Part) | South-West corner            | 0.17             |
| 35 | 148 (Part) | Western Portion              | 0.07             |
| 36 | 149 (Full) | Not Applicable               | 0.09             |
| 37 | 150 (Part) | North-West corner            |                  |
| 38 | 549 (Full) | Not Applicable               | 0.24             |
| 39 | 553(Full)  | Not Applicable               | 0.12             |
| 40 | 554 (Part) | Western Portion              | 0.04             |
| 41 | 555 (Part) | Western Portion              | 0.07             |
|    | 556 (Part) | North East corner            | 0.01             |
| 42 |            | Tot                          | al = 10.82 acres |

Grand Total = (1.38 + 10.82) = 12.20 acres

DATED THIS 28 M DAY OF October