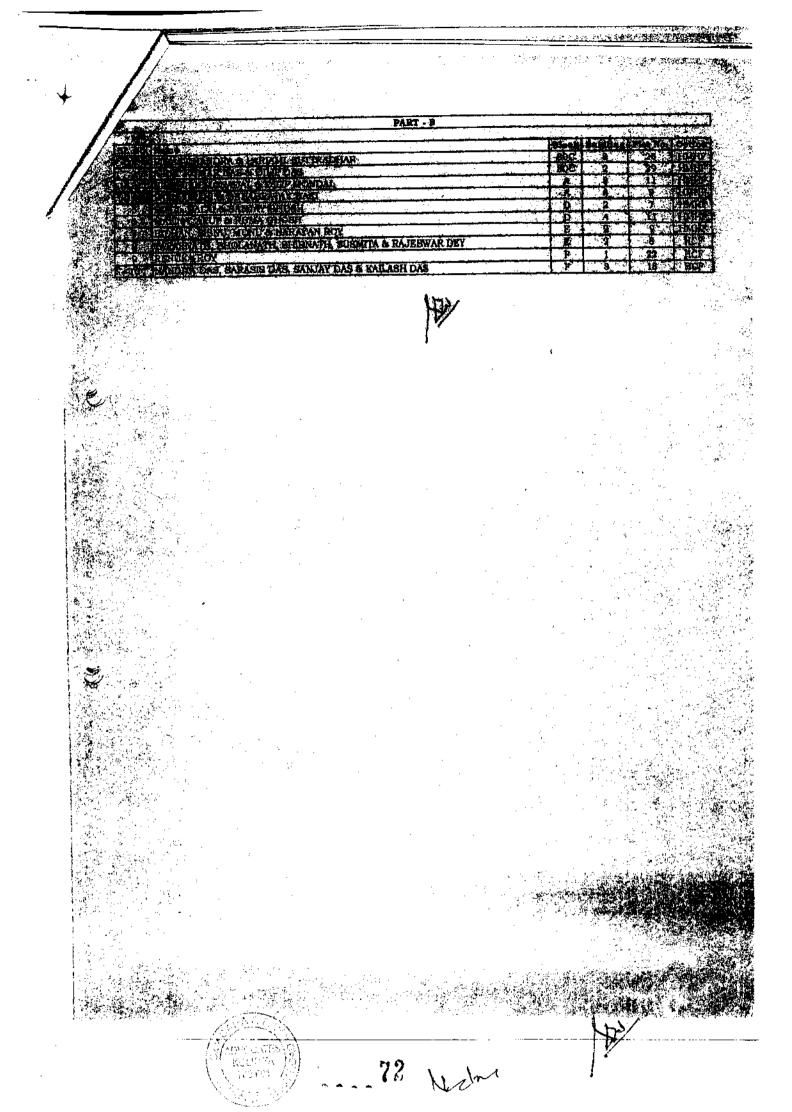

Mouza-Palpara

| Sl. No. | R.S. Dag No. | Portion         | Area (acre) |
|---------|--------------|-----------------|-------------|
| 1       | 32 (Part)    | Eastern portion | 0.14        |
| 2       | 35 (Part)    | Eastern portion | 0.21        |
| 3       | 38 (Full)    | Not Applicable  | 0.74        |
| 4       | 42 (Part)    | Eastern portion | 0.01        |
| 5       | 47 (Part)    | Eastern portion | 0.12        |
| 6       | 224 (Part)   | Western portion | 0.16        |
| J       |              |                 |             |

#### Total = 1.38 acres

#### Mouza- Noapara

| il. No.        | R.S. Dag No. | Portion                | Area (acre) |
|----------------|--------------|------------------------|-------------|
| ·              | 36 (Part)    | South & Middle Portion | 0.13        |
| :              | 39 (Part)    | North & Middle Portion | 0.45        |
| 3              | 43 (Part)    | Southern Portion       | 0.09        |
| 4              | 47 (Part)    | Southern Portion       | 0.16        |
| 5              | 48 (Part)    | Southern Portion       | 0.04        |
| 5              | 49 (Full)    | Not Applicable         | 0.23        |
| <del>,</del> _ | 50 (Full)    | Not Applicable         | 0.33        |
| 3              | 51 (Full)    | Not Applicable         | 0.54        |
| 9              | 52 (Full)    | Not Applicable         | 0.3         |
| 10             | 53 (Full)    | Not Applicable         | 0.52        |
| 11             | 54 (Full)    | Not Applicable         | 0.22        |
| 12             | 55 (Part)    | Ex Northern Portion    | 0.69        |
| 13             | 56 (Full)    | Not Applicable         | 0.61        |
|                |              | <u> </u>               | Sahad       |

|    |            | Not Applicable               | 0.43             |
|----|------------|------------------------------|------------------|
| 14 | 57 (Full)  | Not Applicable               | 0.3              |
| 15 | 58 (Full)  | <u> </u>                     | 0.59             |
| 16 | 59 (Full)  | Not Applicable               | 0.4              |
| 17 | 60 (Full)  | Not Applicable               | 0.03             |
| 18 | 61 (Part)  | Southern Portion             | 0.17             |
| 19 | 62 (Part)  | Western Portion              |                  |
| 20 | 63 (Full)  | Not Applicable               | 0.04             |
| 21 | 64 (Part)  | Western Portion              | 0.15             |
| 21 | 65 (Part)  | Western Portion              | 0.47             |
|    | 66 (Part)  | Northern Portion             | 0.15             |
| 23 | 67 (Part)  | Northern & South-West corner | 0.18             |
| 24 | 72 (Full)  | Not Applicable               | 0.43             |
| 25 |            | Northern Portion             | 0.57             |
| 26 | 73 (Part)  | Not Applicable               | 0.28             |
| 27 | 74 (Full)  | Not Applicable               | 0.3              |
| 28 | 75 (Full)  |                              | 0.3              |
| 29 | 76 (Part)  | Northern Portion             | 0.13             |
| 30 | 129 (Part) | North-West corner            | 0.03             |
| 31 | 133 (Part) | North-East corner            | 0.03             |
| 32 | 136 (Part) | Eastern corner               | 0.7              |
| 33 | 146 (Part) | Ex Northern & South-West     | 0.7              |
|    |            | corner                       | 0.02             |
| 34 | 147 (Part) | South-West corner            | 0.17             |
| 35 | 148 (Part) | Western Portion              | 0.07             |
| 36 | 149 (Full) | Not Applicable               | 0.09             |
| 37 | 150 (Part) | North-West corner            |                  |
| 38 | 549 (Full) | Not Applicable               | 0.24             |
| 39 | 553(Full)  | Not Applicable               | 0.12             |
| 40 | 554 (Part) | Western Portion              | 0.04             |
| 41 | 555 (Part) | Western Portion              | 0.07             |
|    | 556 (Part) | North East corner            | 0.01             |
| 42 |            | Tot                          | al = 10.82 acres |

Grand Total = (1.38 + 10.82) = 12.20 acres

DATED THIS 28 M DAY OF October