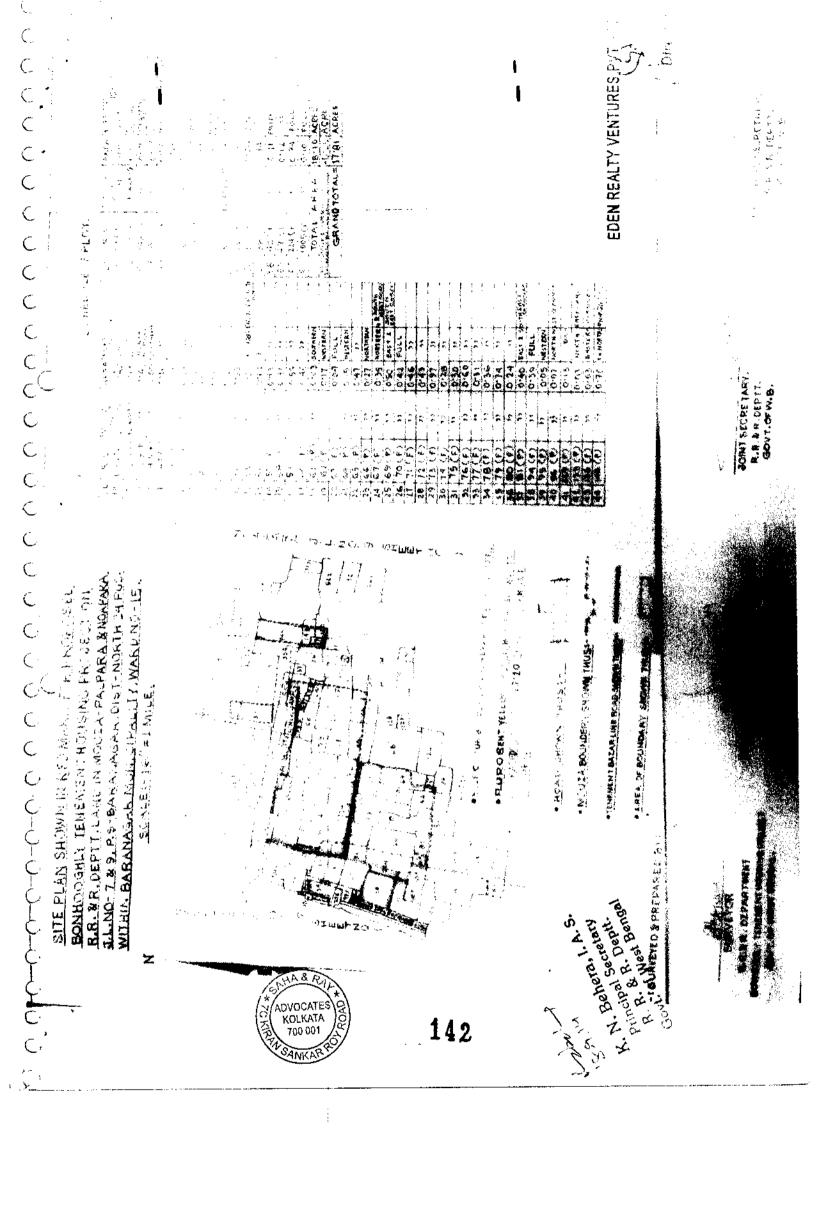

#### (Said Property)

Land measuring 12.20 (twelve point two four) acre equivalent to 738.0966 (seven hundred and thirty eight point zero nine six six) cottah, more or less, comprised in R.S. Dag Nos. 32, 35, 38 (corresponding to L.R. Dag Nos. 128, 129, 130, 131, 132, 133, 134, 135, 136, 137, 138, 144 and 145), 42, 47 and 224, recorded in Khatian Nos. (LR) 2 and 819 (modified), Mouza Palpara, J.L.No. 7 and R.S. Dag Nos. 36, 39, 43, 47, 48, 49, 50, 51, 52, 54, 55, 56, 57, 58, 59, 60, 61, 62, 63, 64, 65, 66, 67, 72, 73, 74, 75, 76, 129, 133, 136, 146, 147, 148, 149, 150, 549, 553, 554, 555 and 556, recorded in Khatian Nos. 810 (modified), Mouza Noapara, J.L. No. 9, being a divided and demarcated portion of Municipal Premises No. 561, Bonhooghly Arable Land, Lake View Park Road, Holding No. 4 of Baranagar Municipality, Police Station Baranagar, Kolkata-700108 within Ward No. 15 of Baranagar Municipality, Sub-Registration District Cossipore Dum Dum, District North 24 Parganas. The details of the Dags are given in the Charts below:

Grand Total = (1.38 + 10.82) = 12.20 acres

DATED THIS 28 M DAY OF October