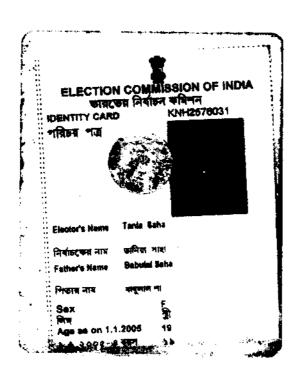

all are jointly represented by their authorized signatory, Taniya Šaha, daughter of Babulal Saha, by faith Hindu, by occupation Service, nationality Indian, working for gain at 99A, Park Street, Police Station Park Street, Kolkata-700016, Police Station Park Street, District Kolkata (PAN DIOPS1982C)