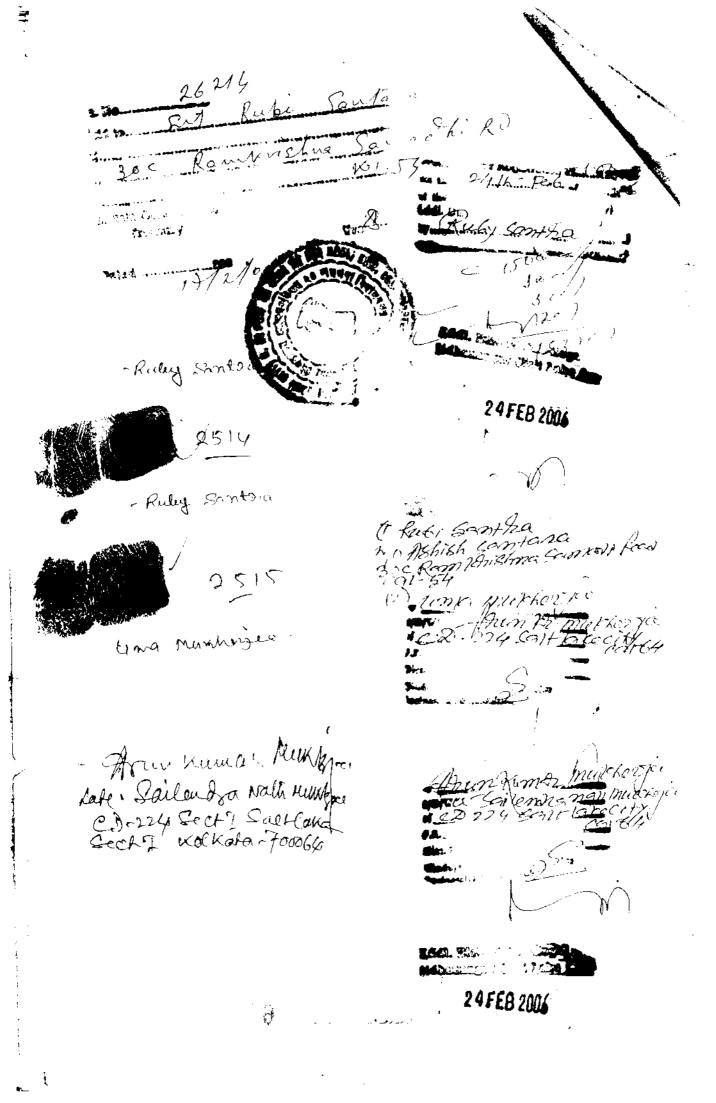

C

(\_.

. .

- 4.7 Ownership of Uma Mukherjee: Uma Mukherjee was the recorded owner of land measuring 14 (fourteen) decimal, more or less, contained in R.S./L.R. Dag Nos.621, 622 and 623, Mouza Raigachi, J.L. No.12, Police Station Rajarhat, within Rajarhat-Bishnupur No. I Gram Panchayat, District North 24 Parganas (Uma Mukherjee's Property).
- 4.8 Sale to Ruby Santra: By a Deed of Conveyance dated 24th February, 2006, registered in the Office of the Additional District Sub-Registrar, Bidhannagar, Salt Lake City, in Book No. I, Volume No. 431, at Pages 148 to 167, being Deed No.07151 for the year 2006, Uma Mukherjee sold to Ruby Santra the entirety of Uma Mukherjee's Property.
- 4.9 **Ownership of Ruby Santra:** In the abovementioned circumstances, Ruby Santra became the sole owner of Uma Mukherjee's Property.
- 4.10 Sale to Star Plaza And Others: By a Deed of Conveyance dated 11th August, 2006, registered in the Office of the District Sub Registrar-II, North 24 Parganas, in Book No. I, CD Volume No. 1, at Pages 33, being Deed No. 08589 for the year 2006, Kamala Santra, Rumpa Santra, Pintu Santra, Asis Santra and Ruby Santra sold to (1) Star Plaza Private Limited (the Erstwhile Owner No. 1 herein) (2) Smart Goods Private Limited (the Erstwhile Owner No. 2 herein) (3) Wonder Vyapaar Private Limited (the Owner No. 13 herein) (4) Digvijay Tie Up Private Limited (the Owner No. 23 herein) (5) Tropex Vanijya Private Limited (the Owner No. 12 herein) and (6) Unnati Sales Private Limited (the Owner No. 24 herein) [collectively Star Plaza And Others], jointly and in equal shares the entirety of the Mobarak Hussain's Property, Pintu And Asis's Property and Uma Mukherjee's Property, being land measuring 54 (fifty four) decimal, contained in R.S./L.R. Dag Nos. 620, 621, 622 and 623, Mouza Raigachi, J.L. No.12, Police Station Rajarhat, within Rajarhat-Bishnupur No. I Gram Panchayat, District North 24 Parganas (collectively Star Plaza And Others' Property).
- 4.11 Record of Rights of Star Plaza And Others: Star Plaza Private Limited And Others got their names recorded in L.R. Khatian No.2020, 2021, 2022, 2023, 2024 and 2025 with respect to Star Plaza Private Limited And Others' Property.
- 4.12 Star Plaza's Property: In the manner mentioned above, Star Plaza Private Limited (Erstwhile Owner No. 1 herein) became the sole owner of land measuring 9 (nine) decimal, contained in R.S./L.R. Dag Nos. 620, 621, 622 and 623, Mouza Raigachi, J.L. No.12, Police Station Rajarhat, within Rajarhat-Bishnupur No. I Gram Panchayat, District North 24 Parganas, being 1/6th (one-sixth) share of the Star Plaza And Others' Property (Star Plaza's Property).
- 4.13 Sale to Power Point Buildcon Private Limited: By a Deed of Conveyance dated 12th April, 2011, registered in the Office of the Registrar of Assurances-II, Kolkata, in Book No. I, CD Volume No.18, at Pages 6133 to 6148, being Deed No. 4751 for the year 2011, Star Plaza Private Limited sold to Power Point Buildcon Private Limited (the Owner No. 1 herein) the entirety of the Star Plaza's Property.