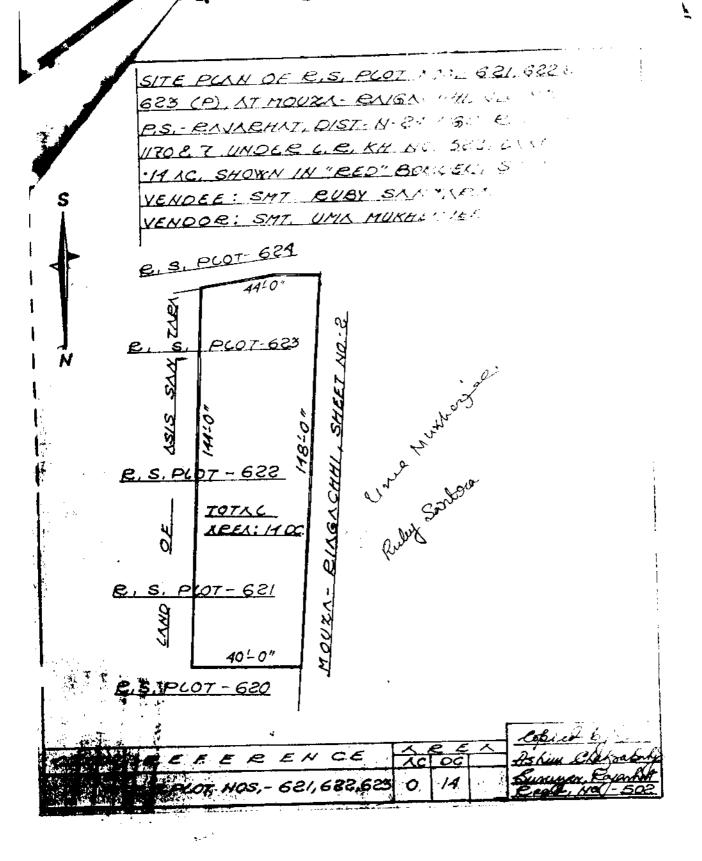

#### 4. Title

. )

(

- Mobarak Hussain's Property: By a Deed of Conveyance dated 30th October, 1957, registered in the Office of the Additional District Sub-Registrar, Cossipur, Dum Dum, in Book No. I, Volume No. 79, at Pages 133 to 134, being Deed No. 5885 for the year 1957, Mobarak Hussain Mondal purchased from Motaleb Mollah land in C.S. Dag No. 591 which was subsequently recorded in the Revisional Settlement in his name in respect of 13 (thirteen) decimal in R.S. Dag No. 620, in R.S. Khatian No. 621 (Mobarak Hussain's Property).
- 4.2 Sale to Kamala Santra: By a Deed of Conveyance dated 15th July, 1981, registered in the Office of the Additional District Sub-Registrar, Cossipur, Dum Dum, in Book No. I, Volume No. 243, at Pages 65 to 76, being Deed No. 9071 for the year 1981, Mobarak Hussain Mondal sold to Kamala Santra land measuring 7 (seven) decimal, more or less, out of Mobarak Hussain's Property.
- 4.3 Sale to Rumpa Santra: By a Deed of Conveyance dated 15th July, 1981, registered in the Office of the Additional District Sub-Registrar, Cossipur, Dum Dum, in Book No. I, Volume No. 243, at Pages 72 to 88, being Deed No. 9072 for the year 1981, Mobarak Hussain Mondal sold to Rumpa Santra the balance land measuring 6 (six) decimal, more or less, out of Mobarak Hussain's Property.
- 4.4 Ownership of Kamala Santra and Rumpa Santra: In the abovementioned circumstances, Kamala Santra and Rumpa Santra jointly became the owners of Mobarak Hussain's Property, to the extent of their respective shares.
- 4.5 **Pintu And Asis's Property:** By a Deed of Conveyance dated 22<sup>nd</sup> November, 1969, registered in the Office of the Additional District Sub-Registrar, Cossipur, Dum Dum, in Book No. I, Volume No. 110, at Pages 224 to 227, being Deed No. 7483 for the year 1969, Jan Mohammad Mollah and Lal Mohammad Mollah sold to Pintu Santra and Asis Santra (collectively **Pintu and Asis**) jointly and equally land measuring 27 (twenty seven) decimal, more or less, contained in C.S. Dag Nos. 592, 593 and 594 corresponding R.S./L.R. Dag Nos. 621, 622 and 623, Mouza Raigachi, J.L. No.12,

Labollay

Schalle lay

Police Station Rajarhat, within Rajarhat-Bishnupur No. I Gram Panchayat, District North 24 Parganas (Pintu And Asis's Property).

4.6 Ownership of Pintu and Asis: In the abovementioned circumstances, Pintu and Asis jointly became the owners of Pintu And Asis's Property, each of them having equal shares therein.

C

(\_.

. .

- 4.7 Ownership of Uma Mukherjee: Uma Mukherjee was the recorded owner of land measuring 14 (fourteen) decimal, more or less, contained in R.S./L.R. Dag Nos.621, 622 and 623, Mouza Raigachi, J.L. No.12, Police Station Rajarhat, within Rajarhat-Bishnupur No. I Gram Panchayat, District North 24 Parganas (Uma Mukherjee's Property).
- 4.8 Sale to Ruby Santra: By a Deed of Conveyance dated 24th February, 2006, registered in the Office of the Additional District Sub-Registrar, Bidhannagar, Salt Lake City, in Book No. I, Volume No. 431, at Pages 148 to 167, being Deed No.07151 for the year 2006, Uma Mukherjee sold to Ruby Santra the entirety of Uma Mukherjee's Property.
- 4.9 **Ownership of Ruby Santra:** In the abovementioned circumstances, Ruby Santra became the sole owner of Uma Mukherjee's Property.
- 4.10 Sale to Star Plaza And Others: By a Deed of Conveyance dated 11th August, 2006, registered in the Office of the District Sub Registrar-II, North 24 Parganas, in Book No. I, CD Volume No. 1, at Pages 33, being Deed No. 08589 for the year 2006, Kamala Santra, Rumpa Santra, Pintu Santra, Asis Santra and Ruby Santra sold to (1) Star Plaza Private Limited (the Erstwhile Owner No. 1 herein) (2) Smart Goods Private Limited (the Erstwhile Owner No. 2 herein) (3) Wonder Vyapaar Private Limited (the Owner No. 13 herein) (4) Digvijay Tie Up Private Limited (the Owner No. 23 herein) (5) Tropex Vanijya Private Limited (the Owner No. 12 herein) and (6) Unnati Sales Private Limited (the Owner No. 24 herein) [collectively Star Plaza And Others], jointly and in equal shares the entirety of the Mobarak Hussain's Property, Pintu And Asis's Property and Uma Mukherjee's Property, being land measuring 54 (fifty four) decimal, contained in R.S./L.R. Dag Nos. 620, 621, 622 and 623, Mouza Raigachi, J.L. No.12, Police Station Rajarhat, within Rajarhat-Bishnupur No. I Gram Panchayat, District North 24 Parganas (collectively Star Plaza And Others' Property).
- 4.11 Record of Rights of Star Plaza And Others: Star Plaza Private Limited And Others got their names recorded in L.R. Khatian No.2020, 2021, 2022, 2023, 2024 and 2025 with respect to Star Plaza Private Limited And Others' Property.
- 4.12 Star Plaza's Property: In the manner mentioned above, Star Plaza Private Limited (Erstwhile Owner No. 1 herein) became the sole owner of land measuring 9 (nine) decimal, contained in R.S./L.R. Dag Nos. 620, 621, 622 and 623, Mouza Raigachi, J.L. No.12, Police Station Rajarhat, within Rajarhat-Bishnupur No. I Gram Panchayat, District North 24 Parganas, being 1/6th (one-sixth) share of the Star Plaza And Others' Property (Star Plaza's Property).
- 4.13 Sale to Power Point Buildcon Private Limited: By a Deed of Conveyance dated 12th April, 2011, registered in the Office of the Registrar of Assurances-II, Kolkata, in Book No. I, CD Volume No.18, at Pages 6133 to 6148, being Deed No. 4751 for the year 2011, Star Plaza Private Limited sold to Power Point Buildcon Private Limited (the Owner No. 1 herein) the entirety of the Star Plaza's Property.