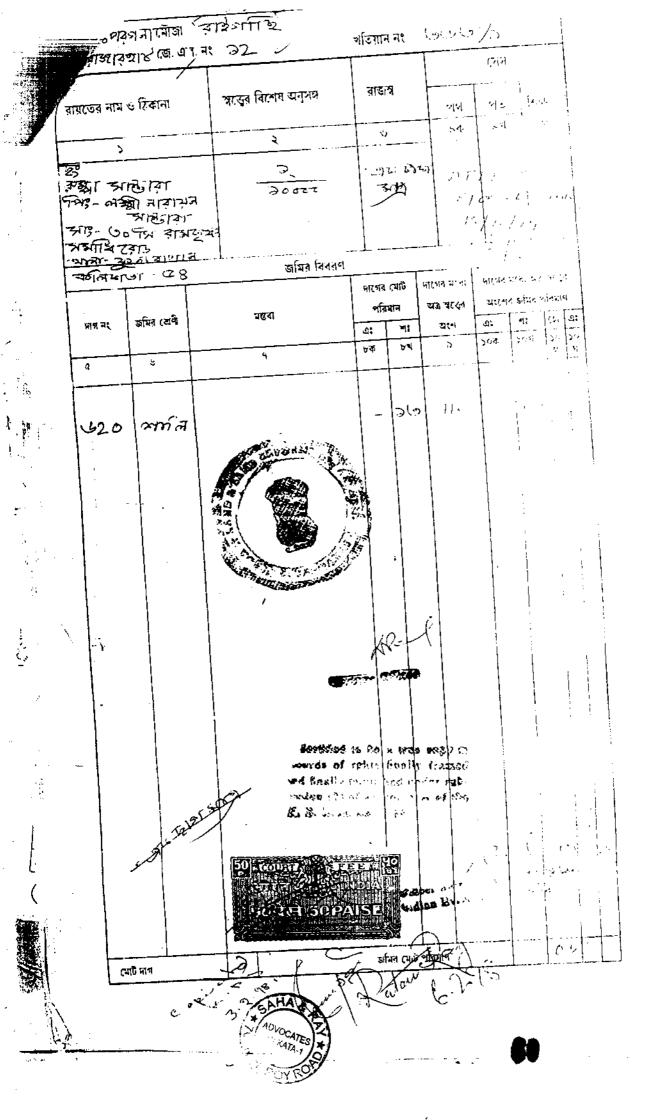

C

(\_.

. .

- 4.7 Ownership of Uma Mukherjee: Uma Mukherjee was the recorded owner of land measuring 14 (fourteen) decimal, more or less, contained in R.S./L.R. Dag Nos.621, 622 and 623, Mouza Raigachi, J.L. No.12, Police Station Rajarhat, within Rajarhat-Bishnupur No. I Gram Panchayat, District North 24 Parganas (Uma Mukherjee's Property).
- 4.8 Sale to Ruby Santra: By a Deed of Conveyance dated 24th February, 2006, registered in the Office of the Additional District Sub-Registrar, Bidhannagar, Salt Lake City, in Book No. I, Volume No. 431, at Pages 148 to 167, being Deed No.07151 for the year 2006, Uma Mukherjee sold to Ruby Santra the entirety of Uma Mukherjee's Property.
- 4.9 **Ownership of Ruby Santra:** In the abovementioned circumstances, Ruby Santra became the sole owner of Uma Mukherjee's Property.
- 4.10 Sale to Star Plaza And Others: By a Deed of Conveyance dated 11th August, 2006, registered in the Office of the District Sub Registrar-II, North 24 Parganas, in Book No. I, CD Volume No. 1, at Pages 33, being Deed No. 08589 for the year 2006, Kamala Santra, Rumpa Santra, Pintu Santra, Asis Santra and Ruby Santra sold to (1) Star Plaza Private Limited (the Erstwhile Owner No. 1 herein) (2) Smart Goods Private Limited (the Erstwhile Owner No. 2 herein) (3) Wonder Vyapaar Private Limited (the Owner No. 13 herein) (4) Digvijay Tie Up Private Limited (the Owner No. 23 herein) (5) Tropex Vanijya Private Limited (the Owner No. 12 herein) and (6) Unnati Sales Private Limited (the Owner No. 24 herein) [collectively Star Plaza And Others], jointly and in equal shares the entirety of the Mobarak Hussain's Property, Pintu And Asis's Property and Uma Mukherjee's Property, being land measuring 54 (fifty four) decimal, contained in R.S./L.R. Dag Nos. 620, 621, 622 and 623, Mouza Raigachi, J.L. No.12, Police Station Rajarhat, within Rajarhat-Bishnupur No. I Gram Panchayat, District North 24 Parganas (collectively Star Plaza And Others' Property).
- 4.11 Record of Rights of Star Plaza And Others: Star Plaza Private Limited And Others got their names recorded in L.R. Khatian No.2020, 2021, 2022, 2023, 2024 and 2025 with respect to Star Plaza Private Limited And Others' Property.
- 4.12 Star Plaza's Property: In the manner mentioned above, Star Plaza Private Limited (Erstwhile Owner No. 1 herein) became the sole owner of land measuring 9 (nine) decimal, contained in R.S./L.R. Dag Nos. 620, 621, 622 and 623, Mouza Raigachi, J.L. No.12, Police Station Rajarhat, within Rajarhat-Bishnupur No. I Gram Panchayat, District North 24 Parganas, being 1/6th (one-sixth) share of the Star Plaza And Others' Property (Star Plaza's Property).
- 4.13 Sale to Power Point Buildcon Private Limited: By a Deed of Conveyance dated 12th April, 2011, registered in the Office of the Registrar of Assurances-II, Kolkata, in Book No. I, CD Volume No.18, at Pages 6133 to 6148, being Deed No. 4751 for the year 2011, Star Plaza Private Limited sold to Power Point Buildcon Private Limited (the Owner No. 1 herein) the entirety of the Star Plaza's Property.

- 4.14 Smart Goods' Property: In the manner mentioned above, Smart Goods Private Limited (Erstwhile Owner No. 2 herein) became the sole owner of land measuring 9 (nine) decimal, contained in R.S./L.R. Dag Nos. 620, 621, 622 and 623, Mouza Raigachi, J.L. No.12, Police Station Rajarhat, within Rajarhat-Bishnupur No. I Gram Panchayat, District North 24 Parganas, being 1/6th (one-sixth) share of the Star Plaza And Others' Property (Smart Goods' Property).
- 4.15 Sale to Riya Projects Private Limited: By a Deed of Conveyance dated 12th April, 2011, registered in the Office of the Registrar of Assurances-II, Kolkata, in Book No. I, CD Volume No. 18, at Pages 6025 to 6040, being Deed No. 4750 for the year 2011, Smart Goods Private Limited sold to Riya Projects Private Limited (the Owner No. 17 herein) the entirety of the Smart Goods' Property.
- 4.16 Sarala Bala's Property: By a Deed of Conveyance dated 20th December 1957, registered in the Office of the Additional District Sub-Registrar Cossipur, Dum Dum, in Book No. I, Volume No.131, at Pages 235 to 239, being Deed No.8657 for the year 1957, Sheikh Mujibar Rahman sold to Sarala Bala Dassi alias Sarala Bala Das land measuring (1) 94 (ninety four) decimal, more or less, contained in C.S. Dag No. 595 corresponding R.S./L.R. Dag No.624, Mouza Raigachi, J.L. No.12, Police Station Rajarhat, District North 24 Parganas (Sarala Bala's First Property) And (2) 96 (ninety six) decimal, more or less, contained in C.S. Dag No. 595 corresponding R.S./L.R. Dag No.625, Mouza Raigachi, J.L. No.12, Police Station Rajarhat, District North 24 Parganas (Sarala Bala's Second Property) [Sarala Bala's Fisrt Property and Sarala Bala's Second Property collectively Sarala Bala's Property].
- 4.17 Records of Rights of Sarala Bala Dassi alias Sarala Bala Das: Sarala Bala Dassi alias Sarala Bala Das duly mutated her name in the records of the Land Revenue Settlement in L.R. Khatian No.1354.
- 4.18 Demise of Sarala Bala Dassi alias Sarala Bala Dass: Sarala Bala Dassi alias Sarala Bala Das, a Hindu governed by the Dayabaga School of Hindu Law, died intestate leaving behind her surviving 3 (three) sons, namely, Anindya Kumar Das, Pulin Behari Das and Nil Madhab Das and 3 (three) daughters, namely, Agamoni Das alias Lili Bala Das, Binapani Das and Kamalmoni Das as her only legal heirs and heiresses (collectively Legal Heirs Of Sarala Bala Dassi), who jointly inherited entirety of Sarala Bala's Property, each of them having an undivided 1/6th (one-sixth) share therein.
- 4.19 **Demise of Pulin Behari Das:** Pulin Behari Das, a Hindu governed by the *Dayabaga* School of Hindu Law, died intestate on 29th September, 1995, leaving behind him surviving his wife Niva Das as his only legal heiress, who inherited the entire right, title and interest of Late Pulin Behari Das in Sarala Bala's Property.
- Demise of Anindya Kumar Das: Anindya Kumar Das, a Hindu governed by the Dayabaga School of Hindu Law, died intestate on 3rd October, 1996, leaving behind him surviving his wife Nirmala Das, 2 (two) sons, namely, Dilip Das and Subhas Das and 4 (four) daughters, namely, Merry Adhikary alias Chandra Adhikary, Moli Das, Lili Das and Poli Das as his only legal heirs and heiresses (collectively Legal Heirs Of Anindya Kumar Das), who jointly inherited the entire right, title and interest of Late Anindya Kumar Das in Sarala Bala's Property.