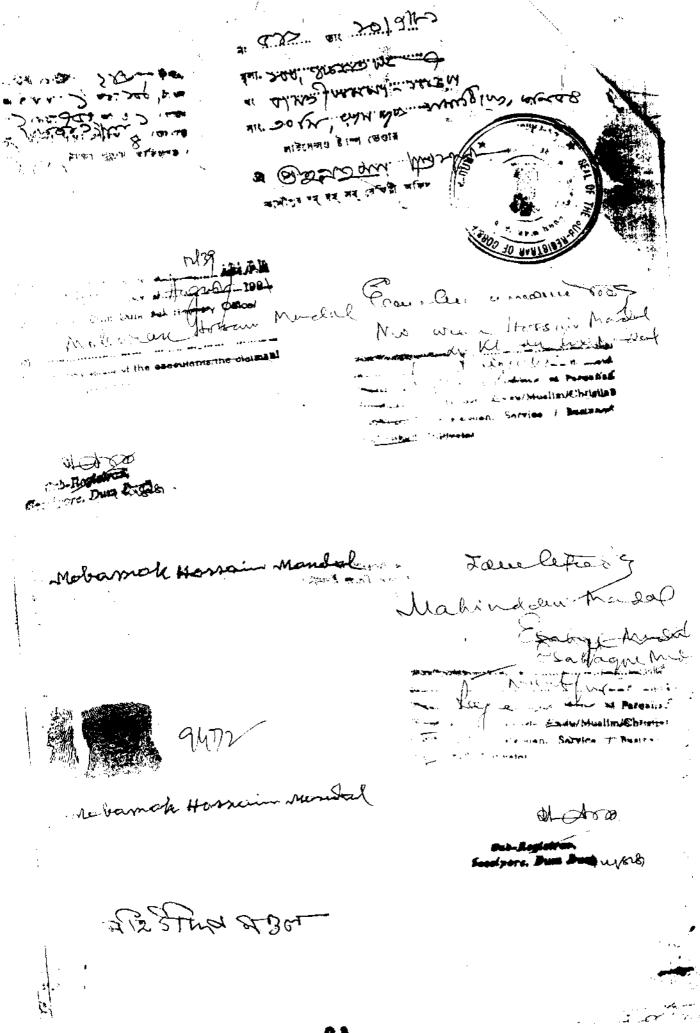

#### 4. Title

. )

(

- Mobarak Hussain's Property: By a Deed of Conveyance dated 30th October, 1957, registered in the Office of the Additional District Sub-Registrar, Cossipur, Dum Dum, in Book No. I, Volume No. 79, at Pages 133 to 134, being Deed No. 5885 for the year 1957, Mobarak Hussain Mondal purchased from Motaleb Mollah land in C.S. Dag No. 591 which was subsequently recorded in the Revisional Settlement in his name in respect of 13 (thirteen) decimal in R.S. Dag No. 620, in R.S. Khatian No. 621 (Mobarak Hussain's Property).
- 4.2 Sale to Kamala Santra: By a Deed of Conveyance dated 15th July, 1981, registered in the Office of the Additional District Sub-Registrar, Cossipur, Dum Dum, in Book No. I, Volume No. 243, at Pages 65 to 76, being Deed No. 9071 for the year 1981, Mobarak Hussain Mondal sold to Kamala Santra land measuring 7 (seven) decimal, more or less, out of Mobarak Hussain's Property.
- 4.3 Sale to Rumpa Santra: By a Deed of Conveyance dated 15th July, 1981, registered in the Office of the Additional District Sub-Registrar, Cossipur, Dum Dum, in Book No. I, Volume No. 243, at Pages 72 to 88, being Deed No. 9072 for the year 1981, Mobarak Hussain Mondal sold to Rumpa Santra the balance land measuring 6 (six) decimal, more or less, out of Mobarak Hussain's Property.
- 4.4 Ownership of Kamala Santra and Rumpa Santra: In the abovementioned circumstances, Kamala Santra and Rumpa Santra jointly became the owners of Mobarak Hussain's Property, to the extent of their respective shares.
- 4.5 **Pintu And Asis's Property:** By a Deed of Conveyance dated 22<sup>nd</sup> November, 1969, registered in the Office of the Additional District Sub-Registrar, Cossipur, Dum Dum, in Book No. I, Volume No. 110, at Pages 224 to 227, being Deed No. 7483 for the year 1969, Jan Mohammad Mollah and Lal Mohammad Mollah sold to Pintu Santra and Asis Santra (collectively **Pintu and Asis**) jointly and equally land measuring 27 (twenty seven) decimal, more or less, contained in C.S. Dag Nos. 592, 593 and 594 corresponding R.S./L.R. Dag Nos. 621, 622 and 623, Mouza Raigachi, J.L. No.12,

Labollay

Schalle lay

Police Station Rajarhat, within Rajarhat-Bishnupur No. I Gram Panchayat, District North 24 Parganas (Pintu And Asis's Property).

4.6 Ownership of Pintu and Asis: In the abovementioned circumstances, Pintu and Asis jointly became the owners of Pintu And Asis's Property, each of them having equal shares therein.