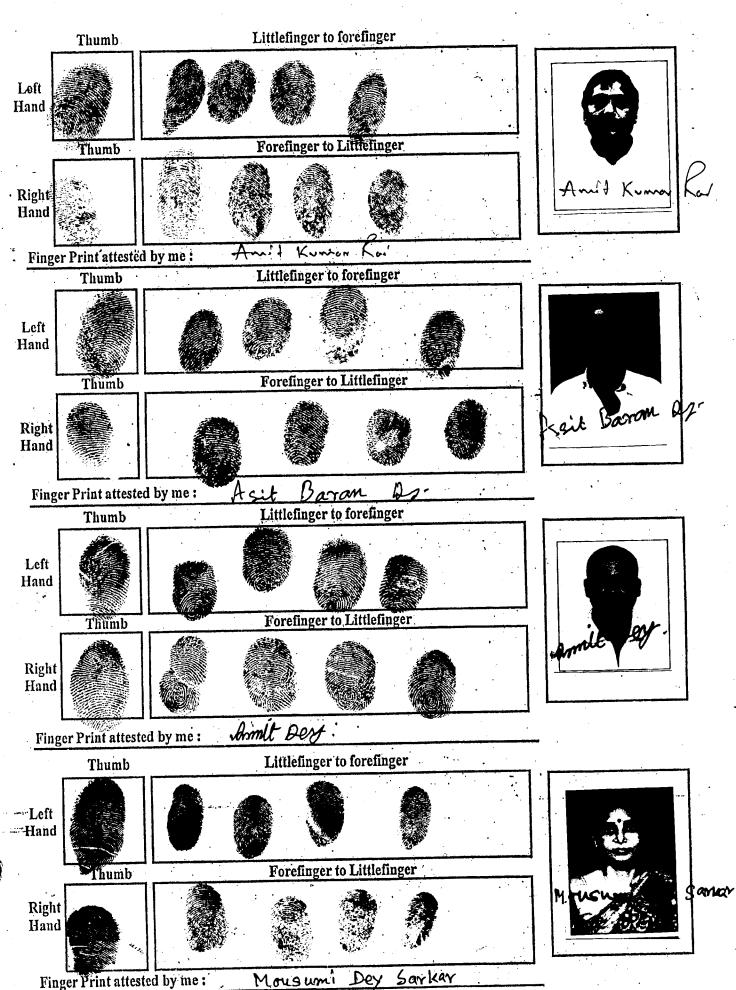

| Name,Address,Photo,Finger p                           | rint and Signatur | e                 |               |  |
|-------------------------------------------------------|-------------------|-------------------|---------------|--|
| Name                                                  | Photo             | Fringerprint      | Signature     |  |
| Shri Asit Baran Dey                                   | :                 |                   |               |  |
| (Presentant ) Son of Late Nakshatra Dey               |                   |                   | o 16. 71      |  |
| Executed by: Self, Date of                            | * "1"             |                   | Agil Roman Wy |  |
| Execution: 29/08/2018<br>, Admitted by: Self, Date of | 745               |                   |               |  |
| Admission: 29/08/2018 ,Place                          | A TIME AND THE    | <u> </u>          |               |  |
| : Office                                              | 29/08/2018        | LTI<br>29/08/2018 | 29/08/2018    |  |

1 No Mohishila Colony Ner Chakraborty More Asansol, P.O:- Asansol, P.S:- Asansol (S), Asansol, District: Burdwan, West Bengal, India, PIN - 713303 Sex: Male, By Caste: Hindu, Occupation: Business, Citizen of: India, PAN No.:: AIJPD2008E, Status : Individual, Executed by: Self, Date of Execution: 29/08/2018

, Admitted by: Self, Date of Admission: 29/08/2018 ,Place: Office

**Fringerprint** Signature Name Photo **Shri Amit Dev** Son of Late Nakshatra Dev râmlt Dog. \* I xecuted by: Self, Date of Execution: 29/08/2018 , Admitted by: Self, Date of Admission: 29/08/2018 ,Place : Office 29/08/2018

1 No Mohishila Colony Near Chakraborty More Asanso, P.O:- Asansol, P.S:- Asansol (S), Asansol, District: Burdwan, West Bengal, India, PIN - 713303 Sex: Male, By Caste: Hindu, Occupation: Service, Citizen of: India, PAN No.:: BLOPD2152A, Status :Individual, Executed by: Self, Date of i xecution: 29/08/2018

, Admitted by: Self, Date of Admission: 29/08/2018 ,Place: Office

Signature Name **Photo** Fringerprint Mrs Mousumi Dey Sarkar Wife of Late Asim Kumar Dev If xecuted by: Self, Date of Mousemi Dey Sarkay Execution: 29/08/2018 , Admitted by: Self, Date of Admission: 29/08/2018 ,Place : Office 29/08/2018 29/08/2018 29/08/2018

1 No Mohishila Colony Ner Chakraborty More Asansol, P.O:- Asansol, P.S:- Asansol ( S ), Asansol, District:-Burdwan, West Bengal, India, PIN - 713303 Sex: Female, By Caste: Hindu, Occupation: Service, Citizen of: India, PAN No.:: BTCPD2226B, Status : Individual, Executed by: Self, Date of i xecution: 29/08/2018

#### Representative Details:

Name, Address, Photo, Finger print and Signature

Signature Name Photo Finger Print Mr Amit Kumar Rai Son of Shri Kailash Rai Amil Kuman Pai Date of Execution 29/08/2018, , Admitted by: Self, Date of Admission: 29/08/2018, Place of Admission of Execution: Office 29/08/2018 Aug 29 2018 5:10PM ,

Radhika Apartment Simultala 1 No Mohishila Colony, Block/Sector: 3f 03 3rd Floor, P.O:- Asansol, P.S:- Asansol (S), Asansol, District:-Burdwan, West Bengal, India, PIN - 713303, Sex: Male, By Caste: India, Occupation: Business, Citizen of: India, PAN No.:: ARUPR1718F Status: Representative, Representative of: Siddhivinayaka Realty L L P (as PARTNERs)