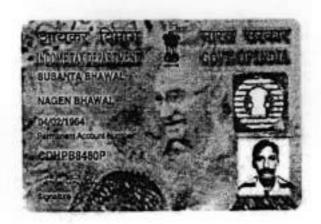

We 1. SRI SUSANTA BHAWAL, PAN - CDHPB8480P, Aadhaar No. 2403 4972 1622, s/o. Late Nagendra Chandra Bhawal, by occupation - Business and 2. SRI PRASANTA BHAWAL, PAN - CCTPB0212Q, Aadhaar No. 8971 4385 9936, s/o. Late Nagendra Chandra Bhawal, by occupation - Service, both residing at 79, Tarun Pally, P.O. & P.S. - Belgharia, Kolkata - 700 056, District of North 24 Parganas, both are by faith - Hindu, by Nationality - Indian, hereinafter called and referred to as the (EXECUTANTS') SEND GREETINGS:

NOW KNOW THESE PRESENTS shall come We 1. SRI SUSANTA BHAWAL, PAN - CDHPB8480P, Aadhaar No. 2403 4972 1622, s/o. Late Nagendra Chandra Bhawal, and 2. SRI PRASANTA BHAWAL, PAN - CCTPB0212Q, Aadhaar No. 8971 4385 9936, s/o. Late Nagendra Chandra Bhawal, the Executants of this Development Power of Attorney do hereby nominate, constitute and appoint SRI AMIT KUMAR SAHA, PAN -APMPS3745M, son of Sri Arun Kumar Saha, by faith - Hindu, by Nationality - Indian, by occupation - Business, residing at 52, Sree Pally, P.O. & P.S. - Belgharia, Kolkata - 700 056, District of North 24 Parganas, proprietor of M/S MAA JAGADDHATRI CONSTRUCTION, PAN - APMPS3745M, a Sole Proprietorship Firm, having its office at 52, Sree Pally, P.O. & P.S. - Belgharia, North District of 056, 700 Kolkata Contd......13