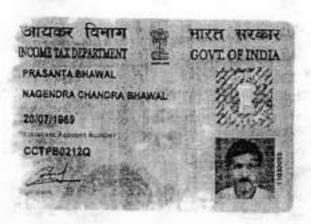

We 1. SRI SUSANTA BHAWAL, PAN - CDHPB8480P, Aadhaar No. 2403 4972 1622, s/o. Late Nagendra Chandra Bhawal, by occupation - Business and 2. SRI PRASANTA BHAWAL, PAN - CCTPB0212Q, Aadhaar No. 8971 4385 9936, s/o. Late Nagendra Chandra Bhawal, by occupation - Service, both residing at 79, Tarun Pally, P.O. & P.S. - Belgharia, Kolkata - 700 056, District of North 24 Parganas, both are by faith - Hindu, by Nationality - Indian, hereinafter called and referred to as the (EXECUTANTS') SEND GREETINGS:

NOW KNOW THESE PRESENTS shall come We 1. SRI SUSANTA BHAWAL, PAN - CDHPB8480P, Aadhaar No. 2403 4972 1622, s/o. Late Nagendra Chandra Bhawal, and 2. SRI PRASANTA BHAWAL, PAN - CCTPB0212Q, Aadhaar No. 8971 4385 9936, s/o. Late Nagendra Chandra Bhawal, the Executants of this Development Power of Attorney do hereby nominate, constitute and appoint SRI AMIT KUMAR SAHA, PAN -APMPS3745M, son of Sri Arun Kumar Saha, by faith - Hindu, by Nationality - Indian, by occupation - Business, residing at 52, Sree Pally, P.O. & P.S. - Belgharia, Kolkata - 700 056, District of North 24 Parganas, proprietor of M/S MAA JAGADDHATRI CONSTRUCTION, PAN - APMPS3745M, a Sole Proprietorship Firm, having its office at 52, Sree Pally, P.O. & P.S. - Belgharia, North District of 056, 700 Kolkata Contd......13