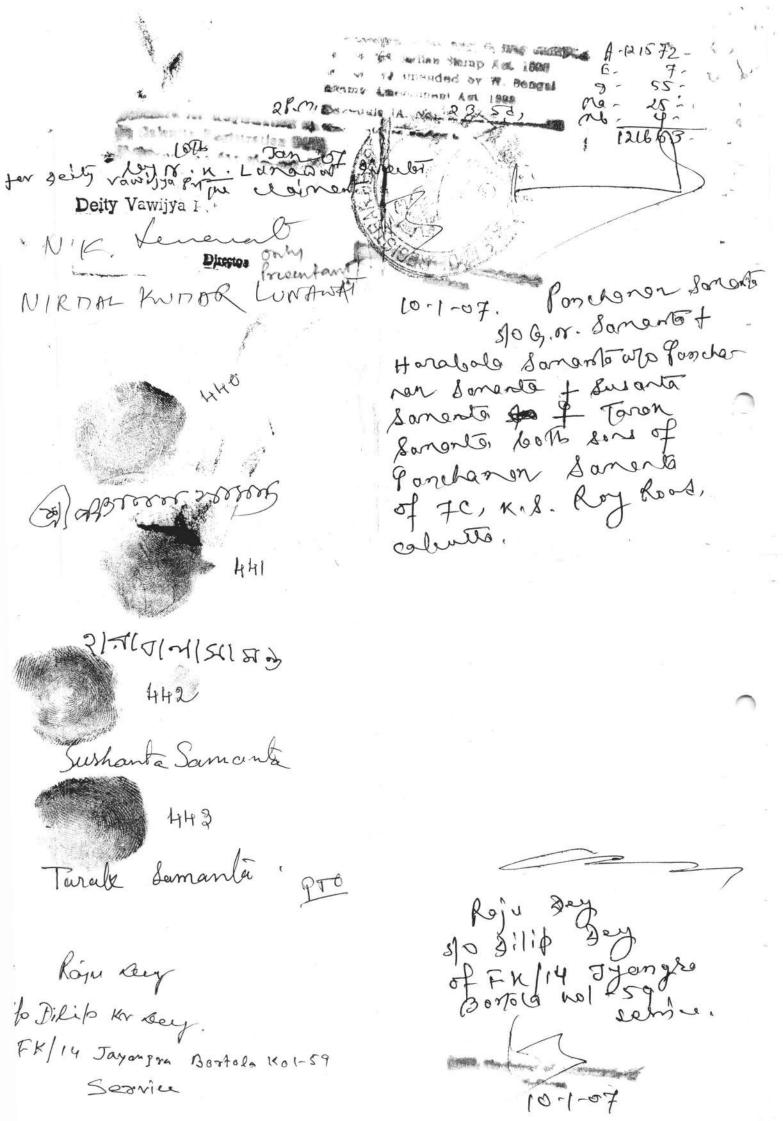

# SPECIMEN FORM TEN FINGER PRINTS

| SI. Signature of the executants and/or purchaser Presentants | 2         |      | T                |               |        |
|--------------------------------------------------------------|-----------|------|------------------|---------------|--------|
|                                                              |           |      |                  |               |        |
|                                                              | Little    | Ring | Middle<br>(Left  | Fore<br>Hand) | Thumb  |
|                                                              | at        |      |                  |               |        |
| J.K. Jenes                                                   | Thumb     | Fore | Middle<br>(Right | Ring<br>Hand) | Little |
|                                                              |           |      |                  |               |        |
|                                                              | Little    | Ring | Middle (Left     | Fore<br>Hand) | Thumb  |
| MOBBT NO M                                                   | m         |      |                  |               |        |
|                                                              | Thumb     | Fore | Middle<br>(Right | Ring<br>Hand) | Little |
|                                                              |           |      |                  |               |        |
|                                                              | Little    | Ring | Middle<br>(Left  | Fore<br>Hand) | Thumb  |
| 3/1                                                          |           |      |                  |               |        |
| 3/17/19/15                                                   | SISThumby | Fore | Middle (Right    | Ring<br>Hand) | Little |

# SPECIMEN FORM TEN FINGER PRINTS

| SI. Signature of the executants and/or purchaser Presentants |        |      |                  |                 | The contract of the contract o |
|--------------------------------------------------------------|--------|------|------------------|-----------------|--------------------------------------------------------------------------------------------------------------------------------------------------------------------------------------------------------------------------------------------------------------------------------------------------------------------------------------------------------------------------------------------------------------------------------------------------------------------------------------------------------------------------------------------------------------------------------------------------------------------------------------------------------------------------------------------------------------------------------------------------------------------------------------------------------------------------------------------------------------------------------------------------------------------------------------------------------------------------------------------------------------------------------------------------------------------------------------------------------------------------------------------------------------------------------------------------------------------------------------------------------------------------------------------------------------------------------------------------------------------------------------------------------------------------------------------------------------------------------------------------------------------------------------------------------------------------------------------------------------------------------------------------------------------------------------------------------------------------------------------------------------------------------------------------------------------------------------------------------------------------------------------------------------------------------------------------------------------------------------------------------------------------------------------------------------------------------------------------------------------------------|
|                                                              |        | *    |                  |                 |                                                                                                                                                                                                                                                                                                                                                                                                                                                                                                                                                                                                                                                                                                                                                                                                                                                                                                                                                                                                                                                                                                                                                                                                                                                                                                                                                                                                                                                                                                                                                                                                                                                                                                                                                                                                                                                                                                                                                                                                                                                                                                                                |
|                                                              | Little | Ring | Middle<br>(Left  | Fore Hand)      | Thumb                                                                                                                                                                                                                                                                                                                                                                                                                                                                                                                                                                                                                                                                                                                                                                                                                                                                                                                                                                                                                                                                                                                                                                                                                                                                                                                                                                                                                                                                                                                                                                                                                                                                                                                                                                                                                                                                                                                                                                                                                                                                                                                          |
| Some Nath<br>Samanta                                         | * * *  |      | (LOIL            | Traine)         |                                                                                                                                                                                                                                                                                                                                                                                                                                                                                                                                                                                                                                                                                                                                                                                                                                                                                                                                                                                                                                                                                                                                                                                                                                                                                                                                                                                                                                                                                                                                                                                                                                                                                                                                                                                                                                                                                                                                                                                                                                                                                                                                |
| (3)                                                          | Thumb  | Fore | Middle (Right    | Ring -<br>Hand) | Little                                                                                                                                                                                                                                                                                                                                                                                                                                                                                                                                                                                                                                                                                                                                                                                                                                                                                                                                                                                                                                                                                                                                                                                                                                                                                                                                                                                                                                                                                                                                                                                                                                                                                                                                                                                                                                                                                                                                                                                                                                                                                                                         |
|                                                              |        |      |                  |                 |                                                                                                                                                                                                                                                                                                                                                                                                                                                                                                                                                                                                                                                                                                                                                                                                                                                                                                                                                                                                                                                                                                                                                                                                                                                                                                                                                                                                                                                                                                                                                                                                                                                                                                                                                                                                                                                                                                                                                                                                                                                                                                                                |
|                                                              | Little | Ring | Middle (Left     | Fore<br>Hand)   | Thumb                                                                                                                                                                                                                                                                                                                                                                                                                                                                                                                                                                                                                                                                                                                                                                                                                                                                                                                                                                                                                                                                                                                                                                                                                                                                                                                                                                                                                                                                                                                                                                                                                                                                                                                                                                                                                                                                                                                                                                                                                                                                                                                          |
| Beelev Sumari                                                |        |      | <b>3.</b>        |                 |                                                                                                                                                                                                                                                                                                                                                                                                                                                                                                                                                                                                                                                                                                                                                                                                                                                                                                                                                                                                                                                                                                                                                                                                                                                                                                                                                                                                                                                                                                                                                                                                                                                                                                                                                                                                                                                                                                                                                                                                                                                                                                                                |
|                                                              | Thumb  | Fore | Middle (Right    | Ring<br>Hand)   | Little                                                                                                                                                                                                                                                                                                                                                                                                                                                                                                                                                                                                                                                                                                                                                                                                                                                                                                                                                                                                                                                                                                                                                                                                                                                                                                                                                                                                                                                                                                                                                                                                                                                                                                                                                                                                                                                                                                                                                                                                                                                                                                                         |
|                                                              |        |      |                  |                 | ***                                                                                                                                                                                                                                                                                                                                                                                                                                                                                                                                                                                                                                                                                                                                                                                                                                                                                                                                                                                                                                                                                                                                                                                                                                                                                                                                                                                                                                                                                                                                                                                                                                                                                                                                                                                                                                                                                                                                                                                                                                                                                                                            |
|                                                              | Little | Ring | Middle<br>(Left  | Fore<br>Hand)   | Thumb                                                                                                                                                                                                                                                                                                                                                                                                                                                                                                                                                                                                                                                                                                                                                                                                                                                                                                                                                                                                                                                                                                                                                                                                                                                                                                                                                                                                                                                                                                                                                                                                                                                                                                                                                                                                                                                                                                                                                                                                                                                                                                                          |
| Bahindra nath<br>Samanti                                     |        |      |                  |                 |                                                                                                                                                                                                                                                                                                                                                                                                                                                                                                                                                                                                                                                                                                                                                                                                                                                                                                                                                                                                                                                                                                                                                                                                                                                                                                                                                                                                                                                                                                                                                                                                                                                                                                                                                                                                                                                                                                                                                                                                                                                                                                                                |
|                                                              | Thumb  | Fore | Middle<br>(Right | Ring<br>Hand)   | Little                                                                                                                                                                                                                                                                                                                                                                                                                                                                                                                                                                                                                                                                                                                                                                                                                                                                                                                                                                                                                                                                                                                                                                                                                                                                                                                                                                                                                                                                                                                                                                                                                                                                                                                                                                                                                                                                                                                                                                                                                                                                                                                         |

- 3.2 Hara Bala Samanta, wife of Panchanan Samanta, residing at Village Dasodron, Police Station Rajarhat, Kolkata 7000136, District North 24 Parganas
- 3.3 Susanta Samanta, son of Panchanan Samanta, residing at Village Dasodron, Police Station Rajarhat, Kolkata 7000136, District North 24 Parganas
- 3.4 **Tarak Samanta**, son of Panchanan Samanta, residing at Village Dasodron, Police Station Rajarhat, Kolkata 7000136, District North 24 Parganas
- 3.5 **Nemai Chandra Samanta**, son of Panchanan Samanta, residing at Village Dasodron, Police Station Rajarhat, Kolkata 7000136, District North 24 Parganas
- 3.6 Somenath Samanta, son of Panchanan Samanta, residing at Village Dasodron, Police Station Rajarhat, Kolkata 7000136, District North 24 Parganas
- 3.7 Bablu Samanta, son of Panchanan Samanta, residing at Village Dasodron, Police Station Rajarhat, Kolkata 7000136, District North 24 Parganas
- 3.8 Rabindra Nath Samanta, son of Panchanan Samanta, residing at Village Dasodron, Police Station Rajarhat, Kolkata 7000136, District North 24 Parganas

A are see mark

श्रीति। तीना/सार्क

(Panchanan Samanta)

(Hara Bala Samanta)

Read over and explained the contents of this document by me to Panchanan Samanta and Hara Bala Samanta in Bengali language, who, after understanding the meaning and purport of this document, signed the same in my presence.

Signature\_\_\_

Mintu Samanta

(Susanta Samanta)

(Tarak Samanta)

| $\chi'$ | (Bablu Samanta)                                   | (Rabindre math Samailia)           |
|---------|---------------------------------------------------|------------------------------------|
|         |                                                   | [Vendors]                          |
|         |                                                   |                                    |
|         | Witnesses:                                        |                                    |
|         | Signature Douglas R. DAVID  Name Douglas R. DAVID | Signature Minter Samanto           |
|         |                                                   | Name                               |
| SA:     | Father's Name LATE R. V. DAVID                    | Father's Name Ralin Samanta        |
|         | Address 9C, K.S. Roy Long                         | Address Dashatorone P.O R-Grotal F |
|         | KORKATA FORODI                                    | P.S. Rajarhat Kal-136              |
|         |                                                   |                                    |

Nemai Chandra Samanta Some North Samanta (Nemai Chandra Samanta) (Somenath Samanta)