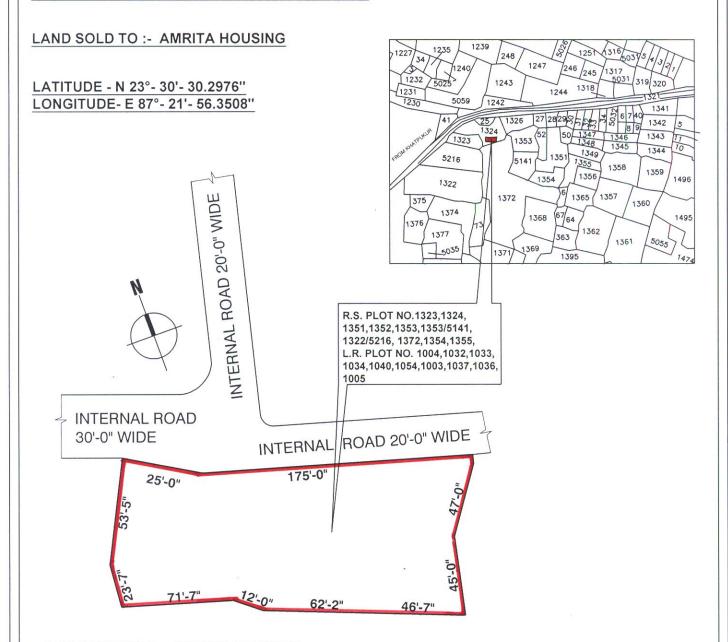

SKETCH MAP SHOWING BOUNDED BY RED COLOUR MEASURING THE LAND AREA 22.65 COTTAH OR 37.43 DECIMEL MORE OR LESS OVER R.S. PLOT NO.1323,1324, 1351,1352,1353,1353/5141, 1322/5216, 1372,1354,1355,L.R. PLOT NO. 1004,1032,1033,1034, 1040,1054,1003,1037,1036,1005 OF MOUZA - BAMUNARA, J.L. NO. 58, P.S. KANKSA, DIST.PASCHIM BARDHAMAN.

## **BUTTED AND BOUNDED BY:**

NORTH - R.S. PLOT NO. 5141&1354 SOUTH - R.S. PLOT NO. 1372(P) &1368 EAST- R.S.PLOT NO. 1372(P) WEST - R.S.PLOT NO. 1372(P)

Sourendra Prasad Biswas Consulting Civil Engineer Durgapur Municipal Corporation Palashdiha.- 9434250565 LIC. No. D.M.C./B.P.D/155