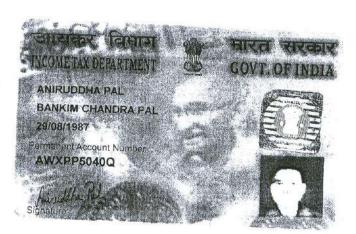

# Bardwan DEVELOPMENT POWER OF ATTO

KNOW ALL MEN BY THESE PRESENTS I SRI. ANIRUDDHA PAL [PAN-AWXPP5040Q] Son of Sri. Bankim Chandra Pal, by faith Hindu, by occupation Business, by nationality Indian, resident of Village and Post- Bamunara, Durgapur, PIN-713212, District - District- Burdwan presently Paschim Bardhaman, State- West Bengal, India, do hereby state and declare as follows:-

## आयकर विमाग INCOME TAX DEPARTMENT

GOVT. OF INDIA

MAHADEV PAUL NAKUL PAUL

01/01/1969

Permanent Account Number

BIEPP3457M

Mahader Paul

Signature