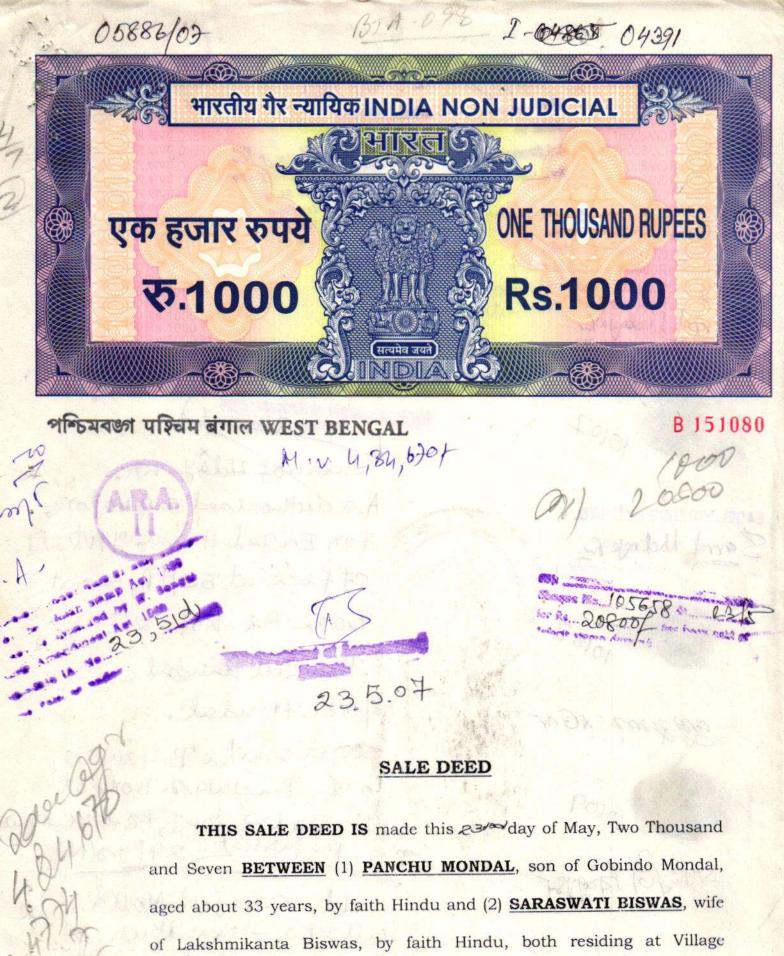

AND WHEREAS no notice issued under the Public Demand and Recovery Act nor has been served on the Vendors nor any such notice has been published.

AND WHEREAS the Owners/Vendors herein has agreed to sell and the Purchaser has agreed to purchase of the SCHEDULE property hereunder written at or for a total consideration of Rs. 4,34,670/-(Rupees Four Lac Thirty Four Thousand Six Hundred Seventy) only, the said Schedule property is free from all encumbrances, attachments, liens and lispendens whatsoever on the terms and conditions mentioned hereinafter.