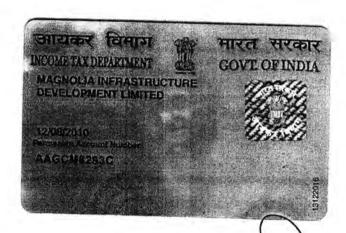

Attorney Details:

| SI<br>No | Name,Address,Photo,Finger print and Signature                                                                                                   |
|----------|-------------------------------------------------------------------------------------------------------------------------------------------------|
| 1        | MAGNOLIA INFRASTRUCTURE DEVELOPMENT LIMITED  93. SURESH CHANDRA BANERJEE ROAD, P.O:- BELIAGHATA, P.S:- Beliaghata, District:-South 24-Parganas, |
|          | West Bengal, India, PIN - 700010, PAN No.:: AAGCM8293C, Status :Organization, Executed by: Representative                                       |