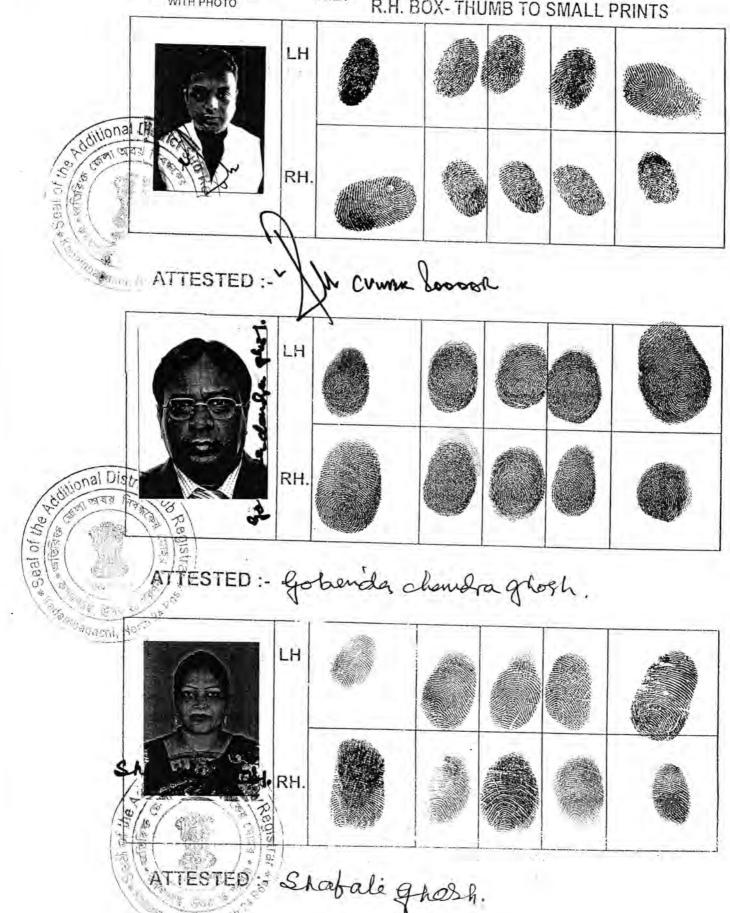

# UNDER RULE 44A OF THE I.R. ACT 1908 N.B. - LH BOX- SMALL TO THUMB PRINTS R.H. BOX- THUMB TO SMALL PRINTS

SIGNATURE OF THE PRESENTANT/ EXECUTANT/SELLER/ BUYER/CAIMENT WITH PHOTO

# UNDER RULE 44A OF THE I.R. ACT 1908 N.B. - LH BOX- SMALL TO THUMB PRINTS R.H. BOX- THUMB TO SMALL PRINTS

I. Signature of the Person(s) admitting the Execution at Private Residence.

| SI<br>No. | Name of the Executant                                                                                                                                              | Category                 | Photo                                                                                                                                                                                                                                                                                                                                                                                                                                                                                                                                                                                                                                                                                                                                                                                                                                                                                                                                                                                                                                                                                                                                                                                                                                                                                                                                                                                                                                                                                                                                                                                                                                                                                                                                                                                                                                                                                                                                                                                                                                                                                                                          | Finger Print | Signature with date |
|-----------|--------------------------------------------------------------------------------------------------------------------------------------------------------------------|--------------------------|--------------------------------------------------------------------------------------------------------------------------------------------------------------------------------------------------------------------------------------------------------------------------------------------------------------------------------------------------------------------------------------------------------------------------------------------------------------------------------------------------------------------------------------------------------------------------------------------------------------------------------------------------------------------------------------------------------------------------------------------------------------------------------------------------------------------------------------------------------------------------------------------------------------------------------------------------------------------------------------------------------------------------------------------------------------------------------------------------------------------------------------------------------------------------------------------------------------------------------------------------------------------------------------------------------------------------------------------------------------------------------------------------------------------------------------------------------------------------------------------------------------------------------------------------------------------------------------------------------------------------------------------------------------------------------------------------------------------------------------------------------------------------------------------------------------------------------------------------------------------------------------------------------------------------------------------------------------------------------------------------------------------------------------------------------------------------------------------------------------------------------|--------------|---------------------|
| 1         | Smt SHEFALI GHOSH 455, P K GUHA ROAD AIRPORT 1 NO GATE, P.O:- DUM DUM, P.S:- Dum Dum, District:-Morth 24-Parganas, West & Bengal, India, PIN 700028                | Principal District       | The control of the co |              | Shake May           |
| SI<br>No. | Name of the Executant                                                                                                                                              | Category                 | Photo                                                                                                                                                                                                                                                                                                                                                                                                                                                                                                                                                                                                                                                                                                                                                                                                                                                                                                                                                                                                                                                                                                                                                                                                                                                                                                                                                                                                                                                                                                                                                                                                                                                                                                                                                                                                                                                                                                                                                                                                                                                                                                                          | Finger Print | Signature with date |
| 2         | Mr AMIT GHOSH 455,<br>P K GUHA ROAD<br>AIRPORT 1 NO GATE,<br>P.O:- DUM DUM, P.S:-<br>Dum Dum, District:-North<br>24-Parganas, West<br>Bengal, India, PIN<br>700028 | Principal Jonal District |                                                                                                                                                                                                                                                                                                                                                                                                                                                                                                                                                                                                                                                                                                                                                                                                                                                                                                                                                                                                                                                                                                                                                                                                                                                                                                                                                                                                                                                                                                                                                                                                                                                                                                                                                                                                                                                                                                                                                                                                                                                                                                                                |              | Amil Glosh          |
| SI<br>No. | Name of the Executant                                                                                                                                              | Category                 | Photo                                                                                                                                                                                                                                                                                                                                                                                                                                                                                                                                                                                                                                                                                                                                                                                                                                                                                                                                                                                                                                                                                                                                                                                                                                                                                                                                                                                                                                                                                                                                                                                                                                                                                                                                                                                                                                                                                                                                                                                                                                                                                                                          | Finger Print | Signature with date |
| 3         | Mr GOBINDRA CHANDRA GHOSH 455, P K GUHA ROAD AIRPORT 1 NO GATE, P.O:- DUM DUM, P.S:- Dum Dum, District:-North 24-Parganas, West Bengal, India, PIN - 700028        | Principal                |                                                                                                                                                                                                                                                                                                                                                                                                                                                                                                                                                                                                                                                                                                                                                                                                                                                                                                                                                                                                                                                                                                                                                                                                                                                                                                                                                                                                                                                                                                                                                                                                                                                                                                                                                                                                                                                                                                                                                                                                                                                                                                                                |              | Ash Danger Constant |

ţ.

I. Signature of the Person(s) admitting the Execution at Private Residence.

| <u>.</u> . |                                                                                                                                                                          |                                                                                                            | s) admitting the Execution                                         |              |                     |
|------------|--------------------------------------------------------------------------------------------------------------------------------------------------------------------------|------------------------------------------------------------------------------------------------------------|--------------------------------------------------------------------|--------------|---------------------|
| SI<br>No.  | Name of the Executant                                                                                                                                                    | Category                                                                                                   | Photo                                                              | Finger Print | Signature with date |
| 4          | Mr AMIT GHOSH 455,<br>P K GUHA ROAD<br>AIRPORT 1 NO GATE,<br>P.O:- DUM DUM, P.S:-<br>Dum Dum, District:- North<br>24-Parganas, West<br>Bengal, India, PINE<br>700028     | Represent<br>ative of<br>Principal<br>[RAINBO<br>W AQUA<br>PARK<br>PRIVATE<br>LIMITED]                     |                                                                    |              | shril flosh.        |
| SI<br>No.  | Name of the Executant                                                                                                                                                    | Category                                                                                                   | Photo                                                              | Finger Print | Signature with date |
| 5          | Mr VIVEK PODDAR  111, SALT LAKE, P.O:- C C BLOCK, P.S:- Bidhannagar, District:- North 24-Parganas, West Bengal, India, PIN - 700064                                      | Represent<br>ative of<br>Attorney<br>[MAGNOL<br>IA<br>INFRAST<br>RUCTUR<br>E<br>DEVELOP<br>MENT<br>LIMITED |                                                                    |              | W Number Rowserd    |
| SI<br>No.  |                                                                                                                                                                          |                                                                                                            | Identifie                                                          | rof          | Signature with date |
| 1          | Mr TAPAN GHOSH Son of Late PANCHANAN GHOSH RAJARHAT BISHNUPUR, P.O:- RAJARHAT BISHUNUPUR, P.S:- Rajarhat, District:-North 24- Parganas, West Bengal, India, PIN - 700135 |                                                                                                            | Smi SHEFALI GHOSH, M<br>Mr GOBINDRA CHANDR<br>AMIT GHOSH, Mr VIVEK | A GHOSH, Mr  | Warner X            |