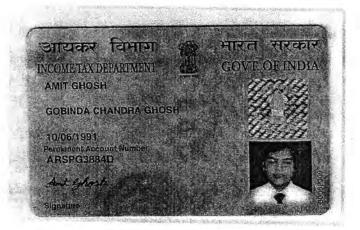

Mr AMIT GHOSH Son of Mr GOBINDA CHANDRA GHOSH 455, P K GUHA ROAD AIRPORT 1 NO GATE, P.O:- DUM DUM, P.S:-Dum Dum, District:-North 24-Parganas, West Bengal, India, PIN - 700028 Sex: Male, By Caste: Hindu, Occupation: Business, Citizen of: India, PAN No.:: ARSPG3884D, Status :Individual, Executed by: Self, Date of Execution: 21/09/2017 , Admitted by: Self, Date of Admission: 21/09/2017 , Place: Pvt. Residence, Executed by: Self, Date of Execution: 21/09/2017 , Admitted by: Self, Date of Admission: 21/09/2017 ,Place: Pvt. Residence Mr GOBINDRA CHANDRA GHOSH Son of Mr. C 455, P.K. GUHA ROAD AIRPORT 1 NO GATE, P.O:- DUM DUM, P.S:- Dum Dum, District:-North 24-Parganas, West Bengal, India, PIN - 700028 Sex: Male, By Caste: Hindu, Occupation: Business, Citizen of: India, PAN No.:: ADTPG6962B, Status :Individual, Executed by: Self, Date of Execution: 21/09/2017 , Admitted by: Self, Date of Admission: 21/09/2017 , Place: Pvt. Residence, Executed by: Self, Date of Execution: 21/09/2017 , Admitted by: Self, Date of Admission: 21/09/2017 ,Place: Pvt. Residence RAINBOW AQUA PARK PRIVATE LIMITED 455, P K GUHA ROAD AIRPORT 1 NO GATE, P.O:- DUM DUM, P.S:- Dum Dum, District:-North 24-Parganas, West Bengal, India, PIN - 700028, PAN No.:: AAECR1840A, Status: Organization, Executed by: Representative, Executed by: Representative