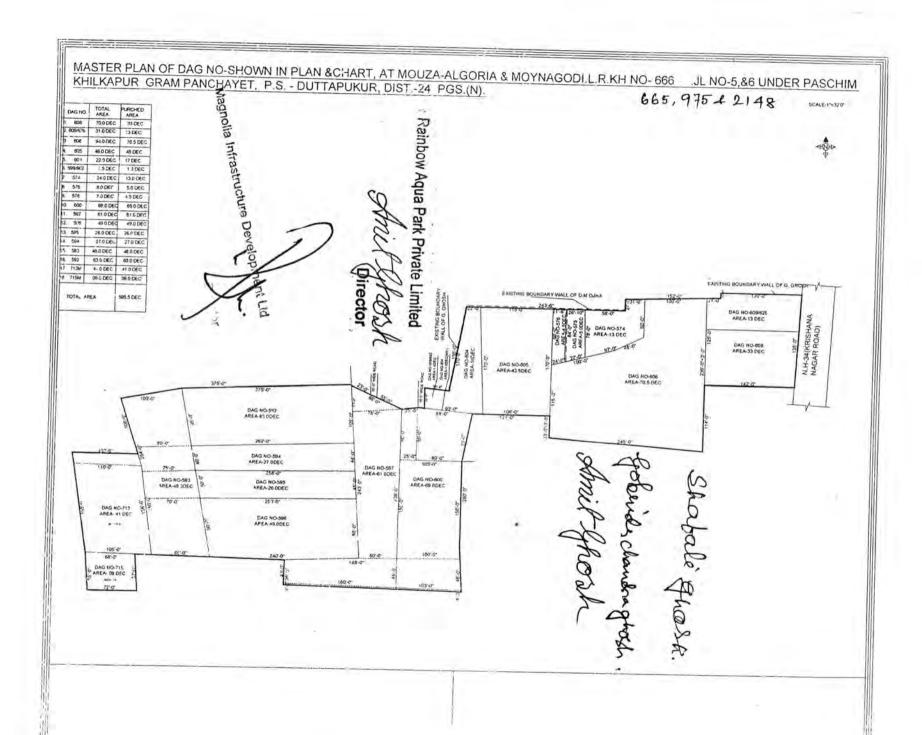

# LAND DETAILS

| L.R KHATIAN<br>NO. | RS/LR DAG NO | AREA IN<br>DECIMAL | NATURE OF<br>LAND |
|--------------------|--------------|--------------------|-------------------|
| 665,666            | 608          | 33                 | SHALI             |
| 665,666            | 609/628      | 13                 | SHALI             |
| 276,975,666        | 606          | 70.5               | SHALI             |
| 975                | 605          | 45                 | SHALI             |
| 975,276            | 604          | 17                 | SHALI             |
| 734                | 599/662      | 1.5                | SHALI             |
| 276                | 574          | 13                 | SHALI             |
| 276                | 575          | 5                  | SHALI             |
| 276                | 576          | 4.5                | SHALI             |
| 975                | 600          | 69                 | SHALI             |
| DO                 | 597          | 61                 | SHALI             |
| DO                 | 596          | 49                 | SHALI             |
| DO                 |              |                    |                   |
| DO                 | 595          | 26                 | SHALI             |

Additional District Sub-Registra Kadambagachi, North 24 Pgs Z 1 SEP 2017

| 975 | 594 | 27 | SHALI |
|-----|-----|----|-------|
| DO  | 593 | 48 | SHALI |
| DO  | 592 | 63 | SHALI |

TOTAL AREA-545.5 DECIMAL IN MOUZA ---- ALGARIA

| LR.KHATIAN NO | RS/LR DAG NO | AREA IN DECIMAL | NATURE IN LAND |
|---------------|--------------|-----------------|----------------|
| 2148          | 713          | 41              | SHALI          |
| 2148          | 715          | 9               | SHALI          |

TOTAL AREA ---- 50 DECIMAL IN MOUZA MAINAGADI

TOTAL AREA OF LAND 595.5 DECIMAL COMPRISING IN TWO MOUZA, ALGARIA AND MAINAGADI

Rainbow Aqua Park Private Limited

Magnolia Infrastructure Develophent Ltd

Shafali Thosh.
Goberdes chembra ghah
Amit Ghosh.

## Land Details:

District: North 24-Parganas, P.S:- Barasat, Gram Panchayat: PASCHIM KHILKAPUR, Mouza: Algaria

| Sch<br>No | Plot<br>Number | Khatian<br>Number | Land<br>Proposed | Use<br>ROR | Area of Land |     | Market<br>Value (In Rs.) | Other Details                                                    |
|-----------|----------------|-------------------|------------------|------------|--------------|-----|--------------------------|------------------------------------------------------------------|
| L1        | LR-608         | LR-665            | Bastu            | Shali      | 33 Dec       | 1/- | 71,99,993/-              | Width of Approach<br>Road: 40 Ft.,<br>Adjacent to Metal<br>Road, |
| L2        | LR-609/628     | LR-666            | Bastu            | Shali      | 13 Dec       | 1/- | 28,36,361/-              | Width of Approach<br>Road: 40 Ft.,<br>Adjacent to Metal<br>Road, |
| L3        | LR-606         | LR-975            | Bastu            | Shali      | 70.5 Dec     | 1/- | 97,41,859/-              | Width of Approach<br>Road: 40 Ft.,<br>Adjacent to Metal<br>Road, |
| L4        | LR-605         | LR-975            | Bastu            | Shali      | 45 Dec       | 1/- | 62,18,208/-              | Width of Approach<br>Road: 40 Ft.,<br>Adjacent to Metal<br>Road, |
| L5        | LR-604         | LR-276            | Bastu            | Shali      | 17 Dec       | 1/- | 23,49,101/-              | Width of Approach<br>Road: 40 Ft.,<br>Adjacent to Metal<br>Road, |
| L6        | LR-599/662     | LR-734            | Bastu            | Shali      | 1.5 Dec      | 1/- | 2,07,274/-               | Width of Approach<br>Road: 40 Ft.,<br>Adjacent to Metal<br>Road, |
| L7        | LR-574         | LR-276            | Bastu            | Shali      | 13 Dec       | 1/- | 17,96,371/-              | Width of Approach<br>Road: 40 Ft.,<br>Adjacent to Metal<br>Road, |
| L8        | LR-575         | LR-276            | Bastu            | Shali      | 5 Dec        | 1/- | 6,90,912/-               | Width of Approach<br>Road: 40 Ft.,<br>Adjacent to Metal<br>Road, |

n ... ...

|    | Contract | TOTAL            |       |       | 545.5Dec | 16 /- | 790,58,463 /- |                                                                  |
|----|----------|------------------|-------|-------|----------|-------|---------------|------------------------------------------------------------------|
| -1 | -,, 552  |                  | 100   | Snail | 63 Dec   | 1/-   |               | Width of Approach<br>Road: 40 Ft.,<br>Adjacent to Metal<br>Road, |
|    | LR-592   | LR-975           | Bastu | Shali | 27 Dec   | 1/-   | 37,30,925/-   | Width of Approach<br>Road: 40 Ft.,<br>Adjacent to Metal<br>Road, |
|    | LR-594   | LR-975           | Bastu | Shali | 26 Dec   | 1/-   | 35,92,742/-   | Width of Approach<br>Road: 40 Ft.,<br>Adjacent to Metal<br>Road, |
|    | LR-595   | LR-975           | Bastu | Shali | 48 Dec   | 1/-   | 66,32,755/-   | Width of Approach<br>Road: 40 Ft.,<br>Adjacent to Metal<br>Road, |
|    | LR-593   | LR-975           | Bastu | Shali | 49 Dec   | 1/-   | 67,70,938/-   | Width of Approach<br>Road: 40 Ft.,<br>Adjacent to Metal<br>Road, |
|    | LR-596   | LR-975           |       | Shali | 61 Dec   | 1/-   | 84,29,126/-   | Width of Approach<br>Road: 40 Ft.,<br>Adjacent to Metal<br>Road, |
|    | LR-597   | LR-975           | Bastu | Shali | 69 Dec   | 1/-   | 95,34,586/-   | Width of Approach<br>Road: 40 Ft.,<br>Adjacent to Metal<br>Road, |
| L9 | LR-576   | LR-666<br>LR-975 | Bastu | Shali | 4.5 Dec  | 1/-   |               | Width of Approach<br>Road: 40 Ft.,<br>Adjacent to Metal<br>Road, |

District: North 24-Parganas, P.S:- Barasat, Gram Panchayat: PASCHIM KHILKAPUR, Mouza: Maynagadi

| Sch<br>No | Number | Khatian<br>Number | Land<br>Proposed | Use   | Area of Land | SetForth | Market<br>Value (In Rs.) | Other Details                                                    |
|-----------|--------|-------------------|------------------|-------|--------------|----------|--------------------------|------------------------------------------------------------------|
|           | RS-713 | RS-2148           | Bastu            | Shali | 41 Dec       | 1/-      | 49,20,000/-              | Width of Approach<br>Road: 40 Ft.,<br>Adjacent to Metal<br>Road, |
| L16       | RS-715 | RS-2148           | Bastu            | Shali | 9 Dec        | 1/-      | 10,80,000/-              | Width of Approach<br>Road: 40 Ft.,<br>Adjacent to Metal<br>Road, |
|           |        | TOTAL:            |                  |       | 50Dec        | 2 /-     | 60,00,000 /-             |                                                                  |
|           | Grand  | Total:            |                  |       | 595.5Dec     | 18 /-    | 850,58,463 /-            |                                                                  |