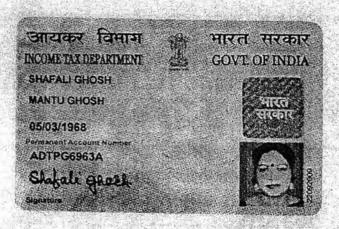

# Principal Details:

| SI<br>No | Name,Address,Photo,Finger print and Signature                                                                                                                                                                                                                                                                                                                                                                                                                                                                                                                 |
|----------|---------------------------------------------------------------------------------------------------------------------------------------------------------------------------------------------------------------------------------------------------------------------------------------------------------------------------------------------------------------------------------------------------------------------------------------------------------------------------------------------------------------------------------------------------------------|
| 1        | Smt SHEFALI GHOSH Wife of Mr GOBINDA CHANDRA GHOSH 455, P K GUHA ROAD AIRPORT 1 NO GATE, P.O:- DUM DUM, P.S:- Dum Dum, District:-North 24-Parganas, West Bengal, India, PIN - 700028 Sex: Female, By Caste: Hindu, Occupation: House wife, Citizen of: India, PAN No.:: ADTPG6963A, Status:Individual, Executed by: Self, Date of Execution: 21/09/2017 , Admitted by: Self, Date of Admission: 21/09/2017, Place: Pvt. Residence, Executed by: Self, Date of Execution: 21/09/2017 , Admitted by: Self, Date of Admission: 21/09/2017, Place: Pvt. Residence |