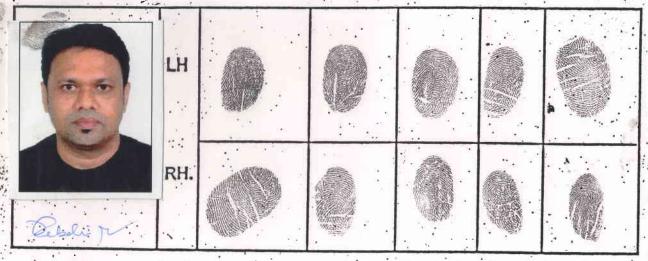

#### Identifier Details:

| Name                                                                                                                                                                              | Photo | Finger Print | Signature |
|-----------------------------------------------------------------------------------------------------------------------------------------------------------------------------------|-------|--------------|-----------|
| ARINDAM CHAKRABORTY Son of DIPAK CHAKRABORTY 5P, RAM MOHAN MALLICK GARDEN LANE, P O:- BELIAGHATA, P S:- Beliaghata, District:-South 24-Parganas, West Bengal, India, PIN - 700010 |       |              |           |

Indetified by ARINDAM CHAKRABORTY, , , Son of DIPAK CHAKRABORTY, 5P, RAM MOHAN MALLICK GARDEN LANE, P.O. BELIAGHATA, Thana: Beliaghata, , South 24-Parganas, WEST BENGAL, India, PIN - 700010, by caste Hindu, by profession Others