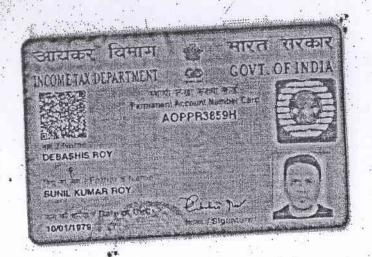

### AND

NAOOLIN REALCON PVT. LTD (Pan No. AAFCN0116N) a company incorporated within the meaning of the Companies Act, 1956, having its registered office at Merlin Matrix, Unit No. 203, DN-10, Sector-V, 2nd Floor, P.O. – Sech Bhavan, P.S. – Electronic Complex, Kolkata – 700091, West Bengal, represented by its Director SRI DEBASHIS ROY (PAN No. AOPPR3859H) son of Late Sunil Kumar Roy, residing at Vill. Panapukur, P.O. – Bhangar, P.S. – Kashipur, Dist – South 24-Parganas, Pin: 743502, West Bengal, by Religion Hindu, by Nationality Indian, by occupation Business, hereinafter called the "PURCHASER" (which terms or expression shall unless excluded by or repugnant to the subject or context be deemed to mean and include its successor and/or successors, successor-in-office administrators, representatives and assigns) of the OTHER PART;

#### Representative Details:

| SI<br>No | Name,Address,Photo,Finger print and Signature                                                                                                                                                                                                                                                                           |
|----------|-------------------------------------------------------------------------------------------------------------------------------------------------------------------------------------------------------------------------------------------------------------------------------------------------------------------------|
|          | Shri DEBASHIS ROY (Presentant) Son of Late SUNIL KUMAR ROY VILL - PANAPUKUR, P.O:- BHANGAR, P.S:- Kashipur, District:-South 24-Parganas, West Bengal, India, PIN - 743502, Sex: Male, By Caste: Hindu, Occupation: Business, Citizen of: India, PAN No.:: AOPPR3859H Status: Representative, Representative of: NAOOLIN |