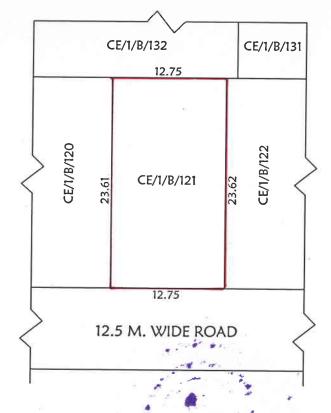

### THE SECOND SCHEDULE ABOVE REFERRED TO:

ALL THAT piece and parcel of land measuring about 301.09 Sq. Meter or 4.50 Cottah be the same a little more or less, being Plot No. CE/1/B/121, in Street No. 181 in Block No. CE, Land – CE/1, Action Area – 1C, situated in the New Town, Police Station Rajarhat at present New Town, District - North 24-Parganas under Mahishbathan Gram Panchayat now within the jurisdiction New Town Kolkata Development Authority under Additional District Sub-Registration Office Rajarhat, New Town and the said land is delineated in the map or plan is annexed hereto and thereon bordered in RED.

The said property is butted and bounded as follows:

ON THE NORTH: Plot No. CE/1/B/132.

ON THE SOUTH : 12 M. Wide Road.

ON THE WEST : Plot No. CE/1/B/120.

ON THE EAST : Plot No. CE/1/B/122.

**IN WITNESS WHEREOF** the Parties have hereunto set and subscribed their respective hand the day month and year first above written.

### SITE PLAN OF PLOT CE/1/B/121 OF EASTERN GREENS PROJECT OF WEST BENGAL HOUSING BOARD IN BLOCK CE, LAND CE/1 IN ACTION AREA 1C AT NEW TOWN RAJARHAT

AREA OF LAND:- 4.50 KATHA OR 301.09 SQ.M (APPROX)

SCALE:- 1:400

### NOTE

- 1) ALL DIMENSIONS ARE IN METRE.
- 2) PLOT IS SHOWN BY RED BORDER.

NACOLIN REALCON PVT LTD

Director

Smita Mukhery VENDOR

**PURCHASER** 

tox as distraction and