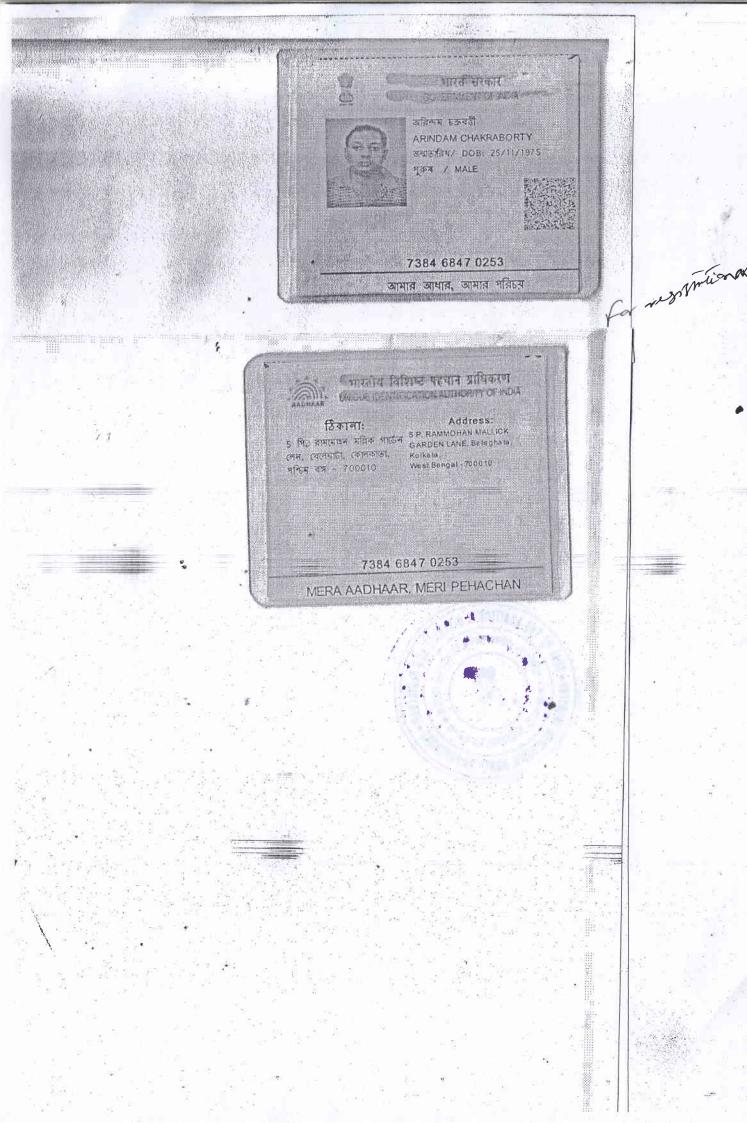

#### Identifier Details:

| Name                                                                                                                                                                              | Photo | Finger Print | Signature |
|-----------------------------------------------------------------------------------------------------------------------------------------------------------------------------------|-------|--------------|-----------|
| ARINDAM CHAKRABORTY Son of DIPAK CHAKRABORTY 5P, RAM MOHAN MALLICK GARDEN LANE, P O:- BELIAGHATA, P S:- Beliaghata, District:-South 24-Parganas, West Bengal, India, PIN - 700010 |       |              |           |

Indetified by ARINDAM CHAKRABORTY, , , Son of DIPAK CHAKRABORTY, 5P, RAM MOHAN MALLICK GARDEN LANE, P.O. BELIAGHATA, Thana: Beliaghata, , South 24-Parganas, WEST BENGAL, India, PIN - 700010, by caste Hindu, by profession Others