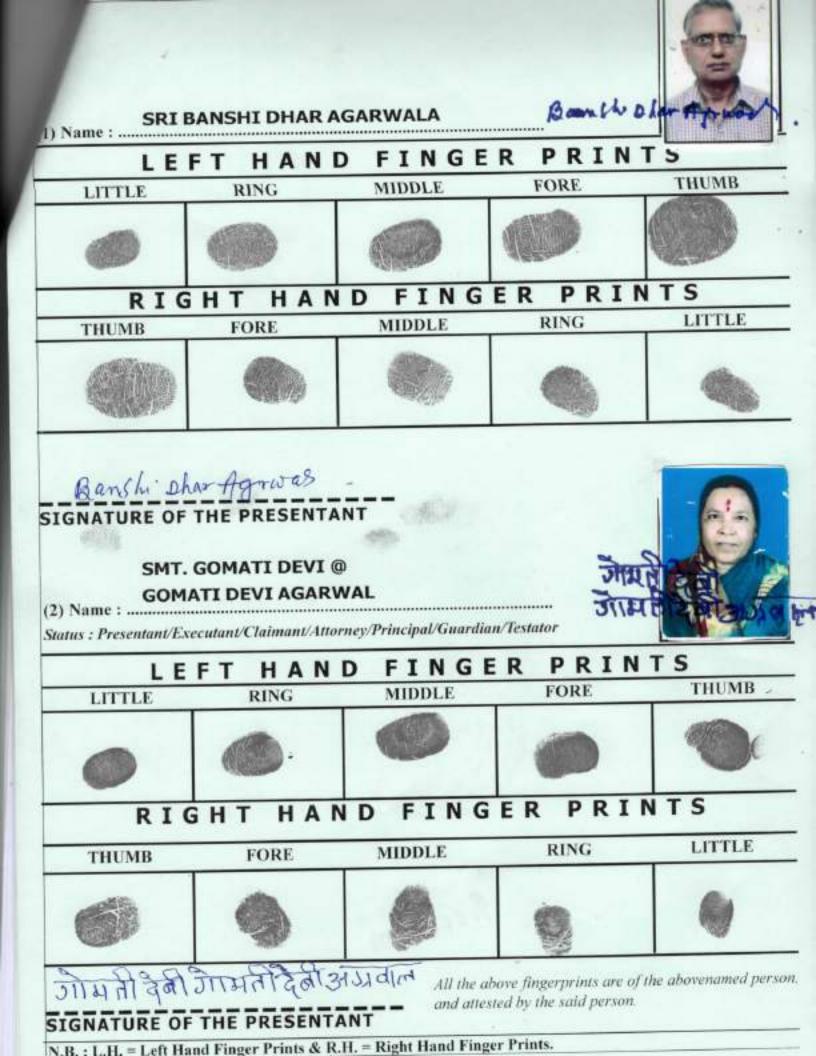

310/237 ASAKSHIALLY 1. KHARSAH- 200 1H

2. Avisher Porpery. Bonshi shar Agerroan. अग्रंग्रक्लोब्युका 1477-113. 2. जीजनी देवी जीजनी देवी अग्रदाल

# Total : Rs. 3,00,000.00

Bould has the man

In Word : Rupees Three Lacs Only.

SIGNED AND DELIVERED IN PRESENCE OF FOLLOWING

WITNESSES: RKtyrand 1. 310/238 ADARSHTALLY KHARDAH - 700 46 2. An shere Po Sritzamhagaz 1407. 13. Donshi Dhar Agarwas 2. जामती देवी जेलमती देवी अग्रवाल

#### SIGNATURE OF THE LAND OWNERS

Alokendu Bandyopadhyay

N B + I H = I oft Hand Finger Prints & D H = Dight Hand Finger Prints

P Bouch Dhar Agans

जामती देवी जामती देवी अग्रवाल

आयकर विमाग

01/01/1953 AXVPA1246H