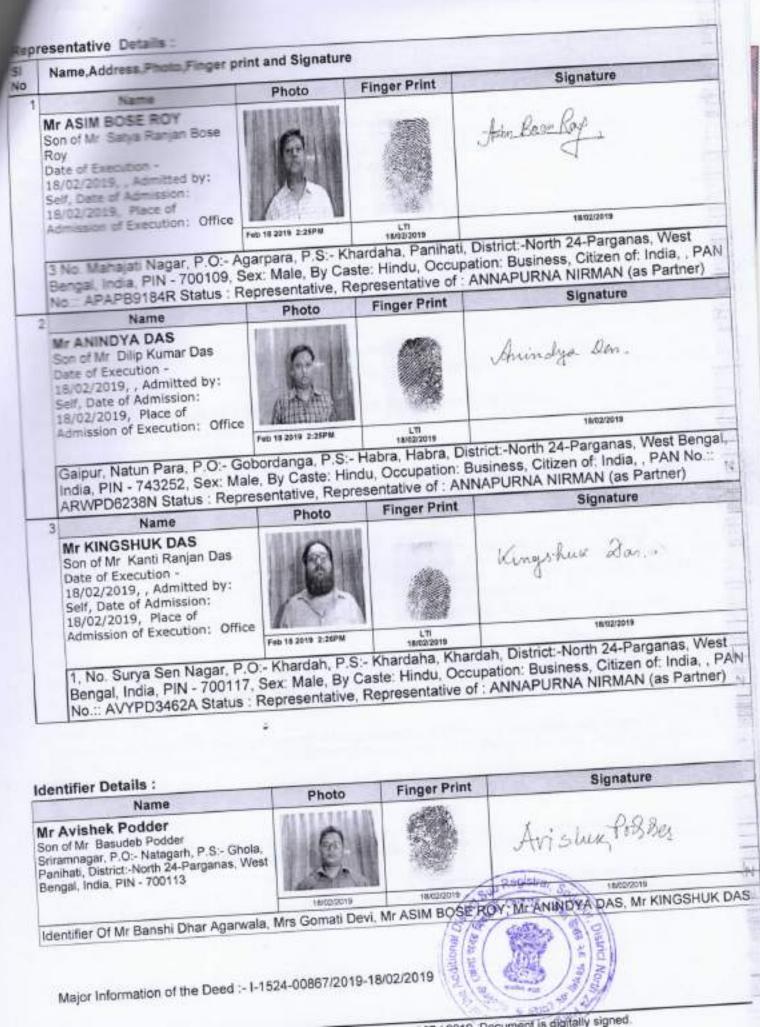

#### AND

"M/S. ANNAPURNA NIRMAN" (PAN no. AAZFA0012H), a Registered Partnership Firm under Indian Partnership Act, 1932 (Act IX of 1932), bearing Registration No. : L-79151/ 2014 having its registered office at 12/A/1/35 Shreyasi Apartment, 1<sup>st</sup> Floor, P.O. & P.S. Khardah, Kolkata 700117, District North 24 Parganas, hereby represented by its partners namely, (1) SRI ASIM BOSE ROY (PAN no. APAPB9184R), Son of Sri Satya Ranjan Bose Roy, by Nationality-Indian, by religion-Hindu, by occupation-Business, residing at-3 no. Mahajati Nagar, P.O. Agarpara, P.S. Khardah, Dist. North 24 Parganas, Kolkata-700109,

(2) SRI ANINDYA DAS (PAN no. ARWPD6238N), Son of Sri Dilip Kumar Das, by Nationality-Indian, by religion-Hindu, by occupation-Business, residing at-Gaipur, Natun Para, P.O. Gobordanga, P.S. Habra, Dist. North 24 Parganas, PIN:743252,

(3) SRI KINGSHUK DAS (PAN no. AVYPD3462A), Son of Sri Kanti Ranjan Das, by Nationality-Indian, by religion-Hindu, by Occupation-Business, residing at- 1, No. Surya Sen Nagar, P.O. & P.S. Khardah, Dist. North 24 Parganas, Kolkata -

(1) SRI ASIM BOSE ROY, Son of Sri Satya Ranjan Bose
 Roy, by Nationality - Indian, by religion - Hindu, by occupation
 Business, residing at - 3 no. Mahajati Nagar, P.O.- Agarpara,
 P.S. Khardah, Dist.- North 24 Parganas, Kolkata - 700109,

(2) SRI ANINDYA DAS, Son of Sri Dilip Kumar Das, by Nationality - Indian, by religion - Hindu, by occupation - Business, residing at - Gaipur, Natun Para, P.O. Gobordanga, P.S. Habra, Dist. North 24 Parganas, PIN : 743252,

(3) SRI KINGSHUK DAS, Son of Sri Kanti Ranjan Das, by Nationality - Indian, by religion - Hindu, by occupation - Business, residing at - 1 No. Surya Sen Nagar, P.O. & P.S. Khardah, Dist. North 24 Parganas, Kolkata - 700117,