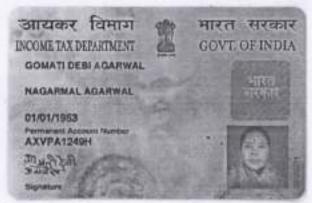

Alokendu Bandyopadhyay

Contd...2

2. SMT. GOMATI DEVI @ GOMATI DEVI AGARWAL (PAN: AXVPA1249H), Wife of Sri Banshidhar Agarwala, by Nationality-Indian, by religion-Hindu, by occupation-Housewife, residing at: 46A Thana Road, P.O. B.D. Sopan, P.S. Khardah, Dist. North 24 Parganas, Kolkata - 700116, do hereby jointly appoint, constitute and nominate "M/S. ANNAPURNA NIRMAN" (PAN no. AAZFA0012H), a Registered Partnership Firm under Indian Partnership Act, 1932 (Act IX of 1932), bearing Registration No.: L-79151/2014 having its registered office at 12/A/1/35 Shreyasi Apartment, 1st Floor, P.O. & P.S. Khardah, Kolkata 700117, District North 24 Parganas, hereby represented by its partners namely, (1) SRI ASIM BOSE ROY (PAN no. APAPB9184R), Son of Sri Satya Ranjan Bose Roy, by Nationality-Indian, by religion-Hindu, by occupation-Business, residing at-3 no. Mahajati Nagar, P.O. Agarpara, P.S. Khardah, Dist. North 24 Parganas, Kolkata-700109, (2) SRI ANINDYA DAS (PAN no. ARWPD6238N), Son of Sri Dilip Kumar Das, by Nationality-Indian, by religion-Hindu, by occupation-Business, residing at-Gaipur, Natun Para, P.O. Gobordanga, P.S. Habra, Dist. North 24 Parganas, PIN:743252, (3) SRI KINGSHUK DAS (PAN no. AVYPD3462A), Son of Sri Kanti Ranjan Das, by Nationality-Indian, by religion-Hindu, by Occupation-Business, residing at- 1, No. Surya Sen Nagar, P.O. & P.S. Khardah, Dist. North 24 Parganas, Kolkata - 700117,