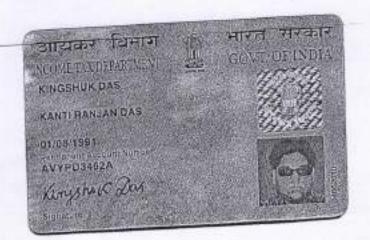

Alokendu Bandyopadhyay

Contd...2

2. SMT. GOMATI DEVI @ GOMATI DEVI AGARWAL (PAN: AXVPA1249H), Wife of Sri Banshidhar Agarwala, by Nationality-Indian, by religion-Hindu, by occupation-Housewife, residing at: 46A Thana Road, P.O. B.D. Sopan, P.S. Khardah, Dist. North 24 Parganas, Kolkata - 700116, do hereby jointly appoint, constitute and nominate "M/S. ANNAPURNA NIRMAN" (PAN no. AAZFA0012H), a Registered Partnership Firm under Indian Partnership Act, 1932 (Act IX of 1932), bearing Registration No.: L-79151/2014 having its registered office at 12/A/1/35 Shreyasi Apartment, 1st Floor, P.O. & P.S. Khardah, Kolkata 700117, District North 24 Parganas, hereby represented by its partners namely, (1) SRI ASIM BOSE ROY (PAN no. APAPB9184R), Son of Sri Satya Ranjan Bose Roy, by Nationality-Indian, by religion-Hindu, by occupation-Business, residing at-3 no. Mahajati Nagar, P.O. Agarpara, P.S. Khardah, Dist. North 24 Parganas, Kolkata-700109, (2) SRI ANINDYA DAS (PAN no. ARWPD6238N), Son of Sri Dilip Kumar Das, by Nationality-Indian, by religion-Hindu, by occupation-Business, residing at-Gaipur, Natun Para, P.O. Gobordanga, P.S. Habra, Dist. North 24 Parganas, PIN:743252, (3) SRI KINGSHUK DAS (PAN no. AVYPD3462A), Son of Sri Kanti Ranjan Das, by Nationality-Indian, by religion-Hindu, by Occupation-Business, residing at- 1, No. Surya Sen Nagar, P.O. & P.S. Khardah, Dist. North 24 Parganas, Kolkata - 700117,

Contd...5

Alokendu Bandyopadkyay

(3) SRI KINGSHUK DAS, Son of Sri Kanti Ranjan Das, by Nationality-Indian, by religion-Hindu, by Occupation-Business, residing at-1, No. Surya Sen Nagar, P.O. & P.S. Khardah, Dist. North 24 Parganas, Kolkata - 700117, for construction of a Multistoried Building/Complex (G+4), upon the said property consisting of several Numbers of Self Contained and Independent Flats, Garages, Shop Rooms etc. on the terms, conditions and considerations mentioned in the said Agreement.

(3) SRI KINGSHUK DAS, Son of Sri Kanti Ranjan Das, by Nationality-Indian, by religion-Hindu, by Occupation-Business, residing at- 1, No. Surya Sen Nagar, P.O. & P.S. Khardah, Dist. North 24 Parganas, Kolkata - 700117, which WE hereby do:-