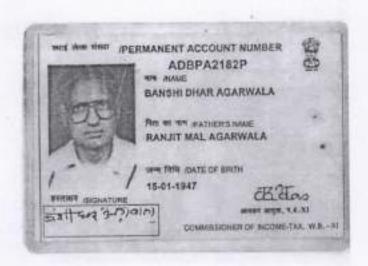

### TO ALL TO WHOM THESE:

We, 1. SRI BANSHI DHAR AGARWALA (PAN: ADBPA2182P), Son of Late Ranjitmal Agarwala, by Nationality-Indian, by religion-Hindu, by occupation-Business, residing at: 46A Thana Road, P.O. B.D. Sopan, P.S. Khardah, Dist. North 24 Parganas, Kolkata - 700116,