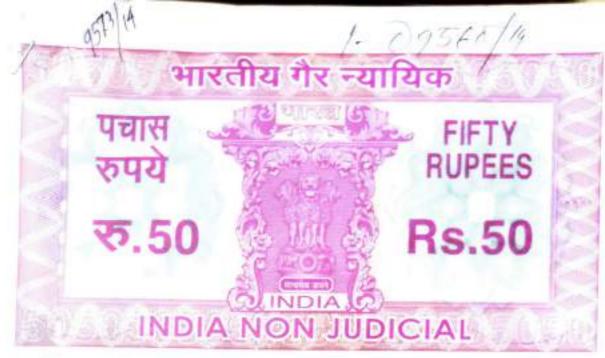

পশ্চিমবঙ্গ पश्चिम बंगाल WEST BENGAL

P 284867

Addl. District Sub-Registrar

Cuhala, South 24 Parganas

J(1) (a) II - 153 For 20 14

J(1) (a) II - 11 = 2.50

Totni Ra = (250

A.D.S.R. (Behala) -14

### Certificate of Market Value(WB PUVI rules of 2001)

Certified that the market value of this property which is the subject matter of the deed has been assessed at Rs.-1,36,47,554/-

Certified that the required stamp duty of this document is Rs.- 50 /- and the Stamp duty paid as: Impresive Rs. - 50/-