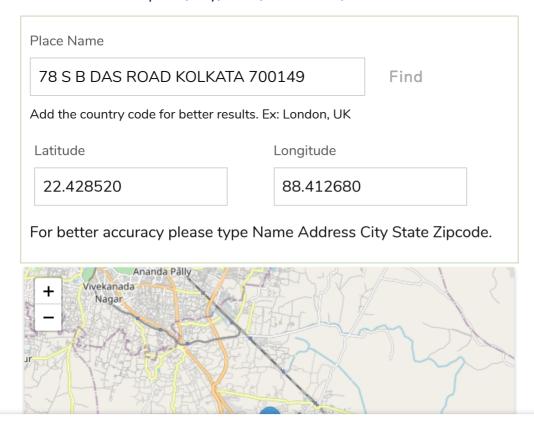

# Lat Long

(22.428520, 88.412680)

## **GPS Coordinates**

22° 25' 42.672" N

88° 24' 45.648" E

Share this location link

Location page url