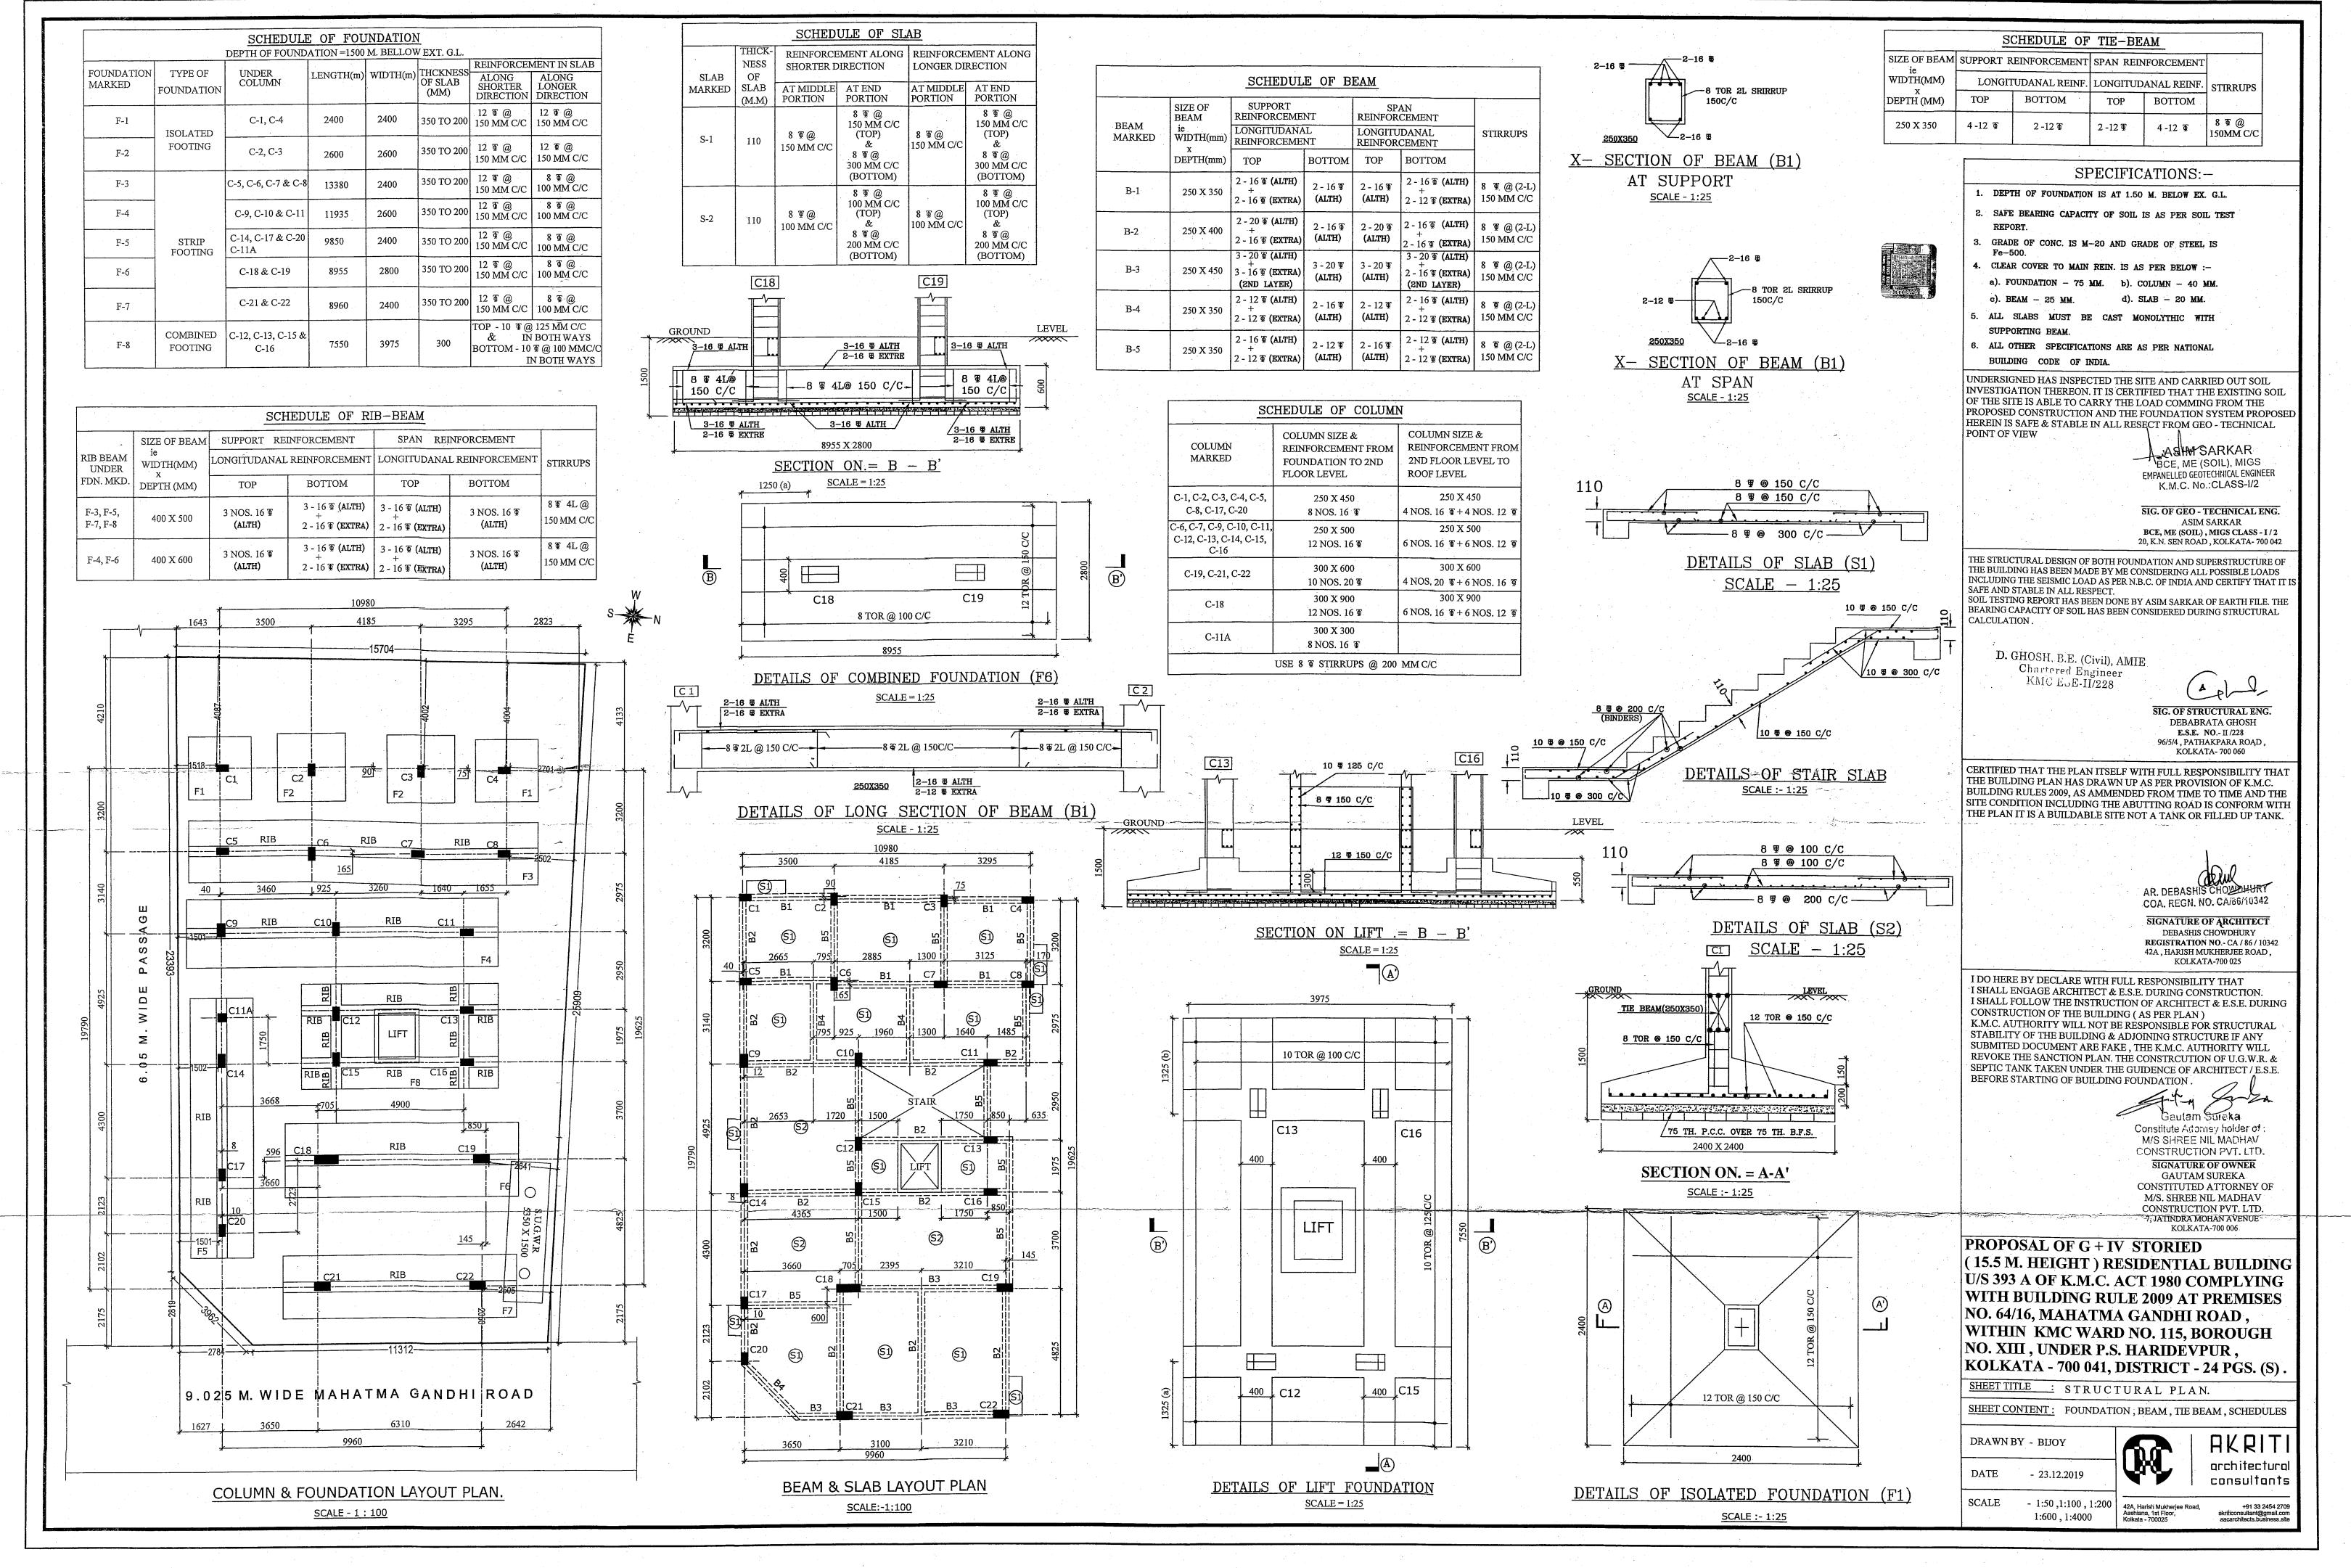

# Location 64/16, Mahatma Gandhi Road, Kolkata-700041

\\_\_\_\_

and the state of t الم <mark>والاستانية الراب ال</mark>ات التي المراجع ا المسلحة اليون المراجع ا ------

## Re: Pre No. 64/16 M.G.Road, Kolkata

## SPECIFICATIONS:

| STRUCTURE                    | : RCC Framed Structure.                                                                                                                                                                             |
|------------------------------|-----------------------------------------------------------------------------------------------------------------------------------------------------------------------------------------------------|
| EXTERIOR                     | : To Be Finished With Suitable Weather Proof Paint.                                                                                                                                                 |
| INTERIOR WALLS               | : Bricks Wall with Cement Plaster and Pop Finish.                                                                                                                                                   |
| LOOBY                        | : Elegant Vitrified Tiles.                                                                                                                                                                          |
| FLOORING                     | : Marble.                                                                                                                                                                                           |
| PATHEWAY                     | : Elegant Coloured Pavers Block.                                                                                                                                                                    |
| STAIRWAY                     | : Marble.                                                                                                                                                                                           |
| WINDOWS                      | : Anodized Aluminium Windows.                                                                                                                                                                       |
| TOILET                       | : Marble Flooring, Gazed Ceramic Tiles up to 7ft Height on Walls.                                                                                                                                   |
| KITCHEN                      | : Heavy Duty semi Glazed Ceramic Tiles on Floor. Glazed Ceramic Tiles<br>up to 2 Ft. above dodo, Black Granite Cooking Platform with Stainless<br>Steel Sink.                                       |
| DOORS                        | : Decorative Wooden Panelled Doors in Main entrance with night latch.<br>IS approved flush doors in Bed room, kitchen, veranda. toilet WC.                                                          |
| HARDWARE                     | : Brass or Stainless Steel hardware fitting of reputed make.                                                                                                                                        |
| ELECTRICAL                   | : Concealed insulated copper wire modular switches, cable TV,<br>Telephone, intercom points in each flat.                                                                                           |
| WATER SUPPLY                 | : 24 Hour Uninterrupted.                                                                                                                                                                            |
| SANITARY FITTINGS & FIXTURES | : Ceramic basins & water closet of reputed make, wall mixture & other fittings of MARC.                                                                                                             |
| COMMON FACILITIES            | <ul> <li>1) Five passenger lift.</li> <li>2) Standby Generator for lift &amp; common area &amp; emergency load for each flat at extra cost.</li> <li>3) Security goomty for 24 hour duty</li> </ul> |