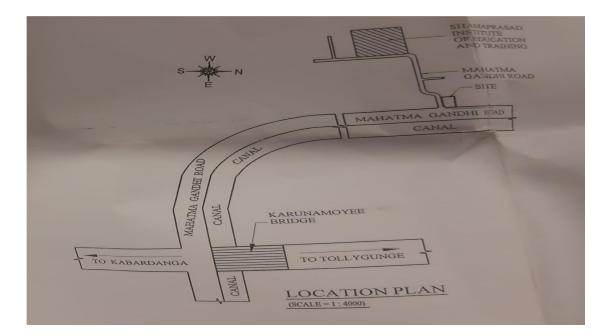

# Location 64/16, Mahatma Gandhi Road, Kolkata-700041

\\_\_\_\_

and the state of t الم <mark>والاستانية الراب ال</mark>ات التي المراجع ا المسلحة اليون المراجع ا ------

## Re: Pre No. 64/16 M.G.Road, Kolkata