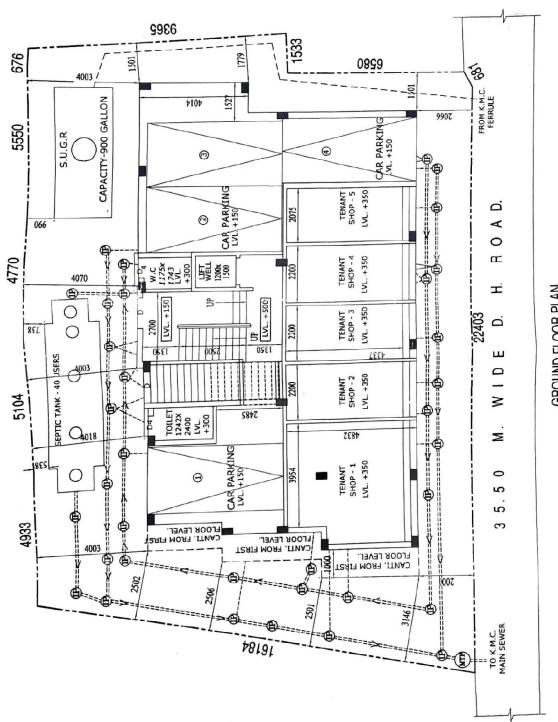

GROUND FLOOR PLAN SCALE 1:100

| TENEMENT<br>SIZE | PROP. AT FLOOR | PROPORTIONAL AREA<br>TO BE ADDED | ACTUAL TENEMENT<br>AREA | NO. OF<br>TENEMENT | REQUIRED<br>CAR PARKING |
|------------------|----------------|----------------------------------|-------------------------|--------------------|-------------------------|
| 40.446 SQ.M.     | 1.1863         | 7.616 SQ.M.                      | 48.062 SQ.M.            | 02                 |                         |
| 61.632 SQ.M.     | 1.1883         | 11.605 SQ.M.                     | 73.237 SQ.M.            | 02                 |                         |
| 61.485 SQ.M.     | 1.1883         | 11.578 SQ.M.                     | 73.063 SQ.M.            | 02                 |                         |
| 54.509 SQ.M.     | 1.1883         | 10.264 SQ.M.                     | 64.773 SQ.M.            | 01                 | 01                      |
| 54.640 SQ.M.     | 1.1883         | 10.289 SQ.M.                     | 64.929 SQ.M.            | 01                 |                         |
| 54.414 SQ.M.     | 1.1883         | 10.246 SQ.M.                     | 64.660 SQ.M.            | 01                 |                         |

## 6. (b) Car Parking Calculation (Marcantile Retail):

| ITEM                      | TOTAL CARPET AREA | TOTAL COVD. AREA | PROP. AT FLOOR | REQUIRED CAR<br>PARKING |
|---------------------------|-------------------|------------------|----------------|-------------------------|
| COMMERCIAL<br>SPACE(SHOP) | 56.721SQ.M.       | 69.482 SQ.M.     | GROUND FLOOR   | 01                      |

## 6. (b) Car Parking Calculation (BUSINESS):

| ITEM          | TOTAL CARPET AREA | TOTAL COVD. AREA | PROP. AT FLOOR | REQUIRED CAR<br>PARKING |
|---------------|-------------------|------------------|----------------|-------------------------|
| COMMERCIAL    | 139,487 SQ.M.     | 165.788 SQ.M.    | GROUND FLOOR   | 02                      |
| SPACE(OFFICE) | 100,407 002.141.  | 103.760 SQ.IVI.  | & FIRST FLOOR  |                         |

- 7A).TOTAL REQUIRED CAR PARKING = 04 NOS. 7B).TOTAL PROPOSED CAR PARKING = 04 NOS.
- 8. PROPOSED AREA OF PARKING = 66.528 SQM.
- 9. PERMISSIBLE F.A.R = 3.00
- 10. PROPOSED F.A.R =807.426-66.528/362.088 =2.046
- 11. TERRACE AREA = 181,85 SQ.M.
- 12. PARAPET HEIGHT = 1.2 M.
- 13. CUPBOARD AREA = 7,25 SQ.M.