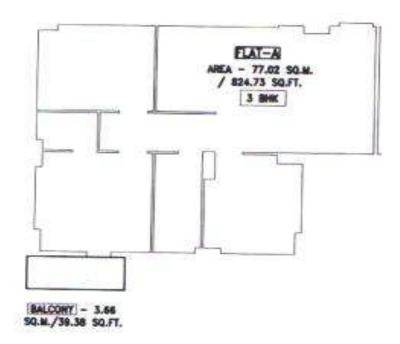

| reed to between the Parties]                                   |                  |

Page 19 of 22

Agreement for Sale [TAPOBAN HOUSING PHASE I]

# **SCHEDULE 'A**`

Description of the Apartment and Covered Garage

Flat No. - 1C

Flat Type - 3 BHK

Carpet Area - 824.73 Sq.Ft.

Balcony - 39.38 Sq.Ft

Built Up - 972.27 Sq. Ft.

Super Built Area - 1069.50 Sq. Ft.

Parking for Four Wheeler - 135 Sq. Ft.

# **BUTTED AND BOUNDED BY:**

North:- 25 Feet Wide Kachha Road & RS Plot Nos. 853 & 842/5006

**South:**- R.S Plot No. 4511(P)

**East:-** Land of Gopalpur Mouza

**West**:- R.S. Plot No. 852(P), 854, 4507

# **SCHEDULE 'B**'

Floor Plan of the Apartment Owner Name-

Block No- 43 Flat No- A Saleable Area- 1069.50 Sq. Ft. Carpet Area- 824.73 Sq. Ft.



# SCHEDULE 'C' PAYMENT SCHEDULE

| State of Completion                               | Payment Terms |
|---------------------------------------------------|---------------|
| At the time of Booking                            | 1,00,000/-    |
| At the time of Agreement – (Less) Booking Amount  | 10%           |
| After completion of foundation and plinth         | 10%           |
| After completion of 1st Roof Casting              | 10%           |
| After completion of 2 <sup>nd</sup> Roof Casting  | 10%           |
| After completion of 3 <sup>rd</sup> Roof Casting  | 10%           |
| After completion of 4 <sup>th</sup> Roof Casting  | 10%           |
| After completion of 5 <sup>th</sup> Roof Casting  | 10%           |
| After completion of 6 <sup>th</sup> Roof Casting  | 5%