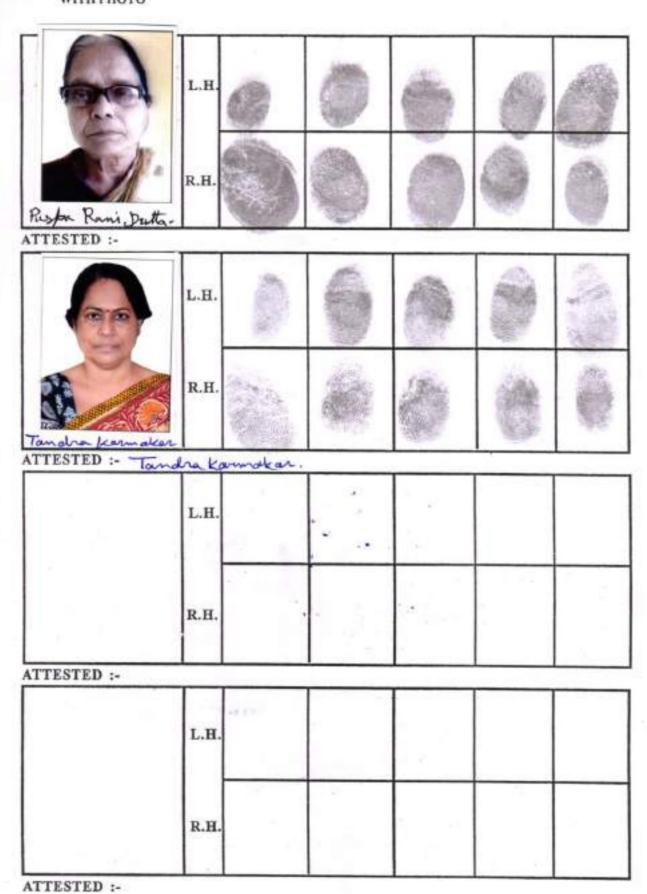

#### Dowor Details:

| , | Name,Address,Photo,Finger p                                                                                                              | 101100000000000000000000000000000000000 | and the same       |                    |
|---|------------------------------------------------------------------------------------------------------------------------------------------|-----------------------------------------|--------------------|--------------------|
|   | Name                                                                                                                                     | Photo                                   | Fringerprint       | Signature          |
|   | Mrs PUSPA RANI DUTTA Wife of Late KALI KRISHNA DUTTA Executed by: Self, Date of Execution: 31/01/2019 Admission: 31/01/2019 Place Office | A                                       |                    | Puzpa Rani Dritta, |
|   | Office                                                                                                                                   | 31/01/2019                              | 1.71<br>31/81/2016 | 21/01/2019         |

HATIARA ROY PARA, P.O:- HATIARA, P.S:- New Town, District:-North 24-Parganas, West Bengal, India, PIN - 700157 Sex: Female, By Caste: Hindu, Occupation: House wife, Citizen of: India, PAN No.:: BMLPD1374E, Status :Individual, Executed by: Self, Date of Execution: 31/01/2019 Admitted by: Self, Date of Admission: 31/01/2019 ,Place: Office

#### Donee Details:

| SI<br>No | Name, Address, Photo, Finger                                                                                                                           | orint and Signatu | re           |                                    |
|----------|--------------------------------------------------------------------------------------------------------------------------------------------------------|-------------------|--------------|------------------------------------|
| 1        | Name                                                                                                                                                   | Photo             | Finger Print | Signature                          |
|          | Mrs TANDRA KARMAKAR (Presentant) Wife of Mr MRINAL KANTI KARMAKAR Executed by: Self, Date of Execution: 31/01/2019 Admission: 31/01/2019 Place: Office | A                 |              | Tandra Karemakars                  |
|          | 12000                                                                                                                                                  | 31/01/2019        | 31/01/2019   | te: Hindu, Occupation: House wife, |