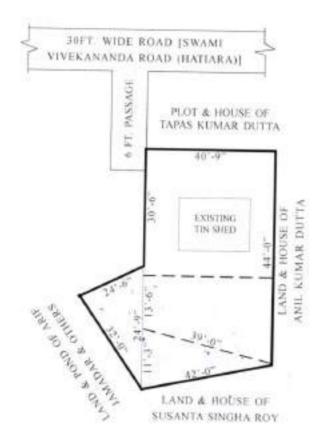

THE SCHEDULE ABOVE REFERRED TO
[GIFTED PROPERTY/SAID PROPERTY]

ALL THAT piece and parcel of a demarcated plot of Bastu land measuring 3 (Three) Cottahs 6 (Six) Chittacks 35 (Thirty Five) sq.ft. be the same a little more or less including cemented flooring Tin Shed measuring 100 sq.ft. more or less, lying and situated at Mouza - Hatiara, J.L. No. 14, Re.Sa. No. 188, Touzi No. 1074, P.S. formerly Rajarhat presently New Town, comprised in C.S. Dag No. 954, R.S./L.R. Dag No. 1021, under C.S. Khatian No. 1261, R.S. Khatian No. 1608, L.R. Khatian No. 17684, A.D.S.R.O. Rajarhat, New Town, within the local limit of formerly Rajarhat Gopalpur Municipality, presently within the local limit of Bidhannagar Municipal Corporation, having Holding No. Block-F/68/2268/19, in Ward No. 13, [Swami Vivekananda Road (Hatiara), Roy Para, P.O. Hatiara, Kolkata - 700 157], in the District North 24 Parganas, in the State of West Bengal. A Site Plan of the land is enclosed herewith and the said Site Plan is/will be treated as part and parcel of this present Deed of Gift. The plot of land is butted & bounded as follows:-

ON THE NORTH: Plot & House of Tapas Kumar Dutta and 6 ft. Wide Passage facing West Side (connected to 30ft. Wide Road [Swami Vivekananda Road (Hatiara)].

ON THE SOUTH : Land & House of Susanta Singha Roy.

ON THE EAST : Land & House of Anil Kumar Dutta.

ON THE WEST : Land & Pond of Arif Jamadar & Others.

Together with all easement rights and all other rights, appurtenances and inheritances for access and user of the Said Property.

3 1 JAN 2019

i

SITE PLAN OF BASTU LAND MEASURING 3 COTTARS 6 CHITTACKS 35 SQ.FT. MORE OR LESS INCLUDING CEMENTED FLOORING TIN SHED MEASURING 100 SQ.FT. MORE OR LESS, SITUATED AT MOUZA - HATIARA, J.L. NO. 14, P.S. NEW TOWN, R.S./L.R. DAG NO. 1021, R.S. KHATIAN NO. 1608, L.R. KHATIAN NO. 17684, BIDHANNAGAR MUNICIPAL CORPORATION, HOLDING NO. BLOCK-F/68/2268/19, IN WARD NO. 13, ISWAMI VIVEKANANDA ROAD (HATIARA), ROY PARA, P.O. HATIARA, KOLKATA - 760 157], DISTRICT NORTH 24 PARGANAS, WEST BENGAL.