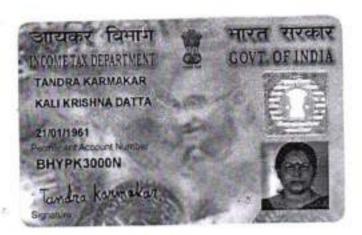

### AND

3.2 TANDRA KARMAKAR [PAN NO. BHYPK3000N] & [MOBILE NO. 8617267361], wife of Mrinal Kanti Karmakar, daughter of Late Kali Krishna Dutta & Puspa Rani Dutta, by faith - Hindu, by occupation - House wife, by nationality - Indian, residing at Debi Park, No.1, Niranjan Pally, P.O. R. Gopalpur, P.S. Airport, Kolkata - 700 136, District North 24 Parganas, West Bengal.

HATIARA ROY PARA, P.O:- HATIARA, P.S:- New Town, District:-North 24-Parganas, West Bengal, India, PIN - 700157 Sex: Female, By Caste: Hindu, Occupation: House wife, Citizen of: India, PAN No.:: BMLPD1374E, Status :Individual, Executed by: Self, Date of Execution: 31/01/2019 Admitted by: Self, Date of Admission: 31/01/2019 ,Place: Office

#### Donee Details:

| SI<br>No | Name, Address, Photo, Finger                                                                                                                           | orint and Signatu | re           |                                    |
|----------|--------------------------------------------------------------------------------------------------------------------------------------------------------|-------------------|--------------|------------------------------------|
| 1        | Name                                                                                                                                                   | Photo             | Finger Print | Signature                          |
|          | Mrs TANDRA KARMAKAR (Presentant) Wife of Mr MRINAL KANTI KARMAKAR Executed by: Self, Date of Execution: 31/01/2019 Admission: 31/01/2019 Place: Office | A                 |              | Tandra Karemakars                  |
|          | 12000                                                                                                                                                  | 31/01/2019        | 31/01/2019   | te: Hindu, Occupation: House wife, |