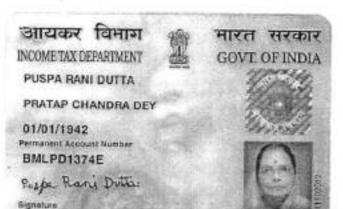

Reg. No: WE/Sol/94.

Reg. No: WE/Sol/94.

Reg. No. W. Saha

Licensed Statup

Vendor

<u>BMLPD1374E</u>] & [MOBILE NO. 6290134304], wife of Late Kali Krishna Dutta, by faith - Hindu, by occupation - House wife, by nationality - Indian, residing at Hatiara Roy Para, P.O. Hatiara, P.S. New Town, Kolkata - 700 157, District North 24 Parganas, West Bengal.

#### Dowor Details:

| , | Name,Address,Photo,Finger p                                                                                                              | 101100000000000000000000000000000000000 | and the same       |                    |
|---|------------------------------------------------------------------------------------------------------------------------------------------|-----------------------------------------|--------------------|--------------------|
|   | Name                                                                                                                                     | Photo                                   | Fringerprint       | Signature          |
|   | Mrs PUSPA RANI DUTTA Wife of Late KALI KRISHNA DUTTA Executed by: Self, Date of Execution: 31/01/2019 Admission: 31/01/2019 Place Office | A                                       |                    | Puzpa Rani Dritta, |
|   | Office                                                                                                                                   | 31/01/2019                              | 1.71<br>31/81/2016 | 21/01/2019         |

HATIARA ROY PARA, P.O:- HATIARA, P.S:- New Town, District:-North 24-Parganas, West Bengal, India, PIN - 700157 Sex: Female, By Caste: Hindu, Occupation: House wife, Citizen of: India, PAN No.:: BMLPD1374E, Status :Individual, Executed by: Self, Date of Execution: 31/01/2019 Admitted by: Self, Date of Admission: 31/01/2019 ,Place: Office