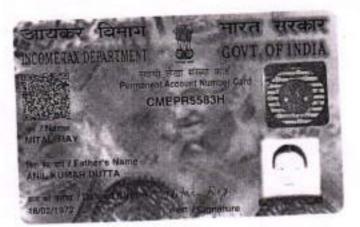

#### AND

3.2 <u>MITALI RAY [PAN NO. CMEPR5583H] & [MOBILE NO. 9732445979]</u>, wife of Mrinal Kanti Roy, daughter of Anil Kumar Dutta, by faith - Hindu, by occupation -House wife, by nationality - Indian, residing at Vill. Arsulla, Mathabanga, P.O. Baduria, P.S. Baduria, District North 24 Parganas, Pin - 743401, West Bengal.

## Donee Details :

| SI<br>No | Name,Address,Photo,Finger                                                                                                                                                           | print and Signatu                                                                                                                                                                       | are          | M           |  |  |  |  |  |
|----------|-------------------------------------------------------------------------------------------------------------------------------------------------------------------------------------|-----------------------------------------------------------------------------------------------------------------------------------------------------------------------------------------|--------------|-------------|--|--|--|--|--|
| 1        | Name                                                                                                                                                                                | Photo                                                                                                                                                                                   | Finger Print | Signature   |  |  |  |  |  |
|          | Mrs MITALI RAY<br>Wife of Mr MRINAL KANTI<br>ROY<br>Executed by: Self, Date of<br>Execution: 03/06/2019<br>, Admitted by: Self, Date of<br>Admission: 03/06/2019 ,Place :<br>Office | A                                                                                                                                                                                       |              | Mitali Ry   |  |  |  |  |  |
|          |                                                                                                                                                                                     | 03/96/015                                                                                                                                                                               | C3/06/22-9   | Carperach 9 |  |  |  |  |  |
|          | India, PAN No.:: CMEPR5583<br>03/06/2019                                                                                                                                            | Wife of Mr MRINAL KANTI ROY Sex: Female, By Caste: Hindu, Occupation: House wife, Citizen of:<br>India, PAN No.:: CMEPR5583H, Status :Individual, Executed by: Self, Date of Execution: |              |             |  |  |  |  |  |