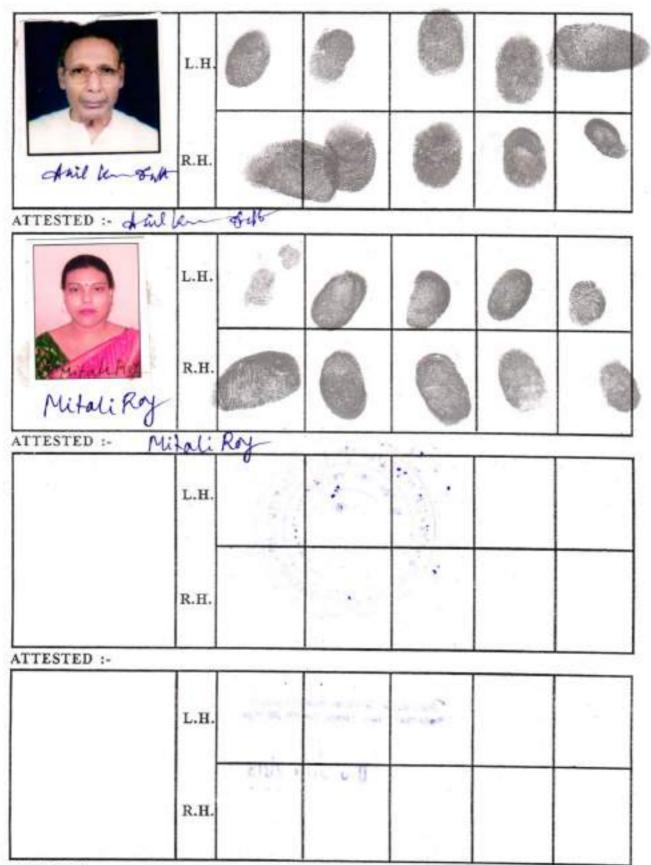

Card No. B-7449

Address Recorded on the Ros PD/7, Ar junpur

Kolkata-700 059

Present Address -Do-

BDate 3. 3. 05

Secretary/Assistant Secretary

0 E 🕈

SIGNATURE OF THE PRESENTANT/ EXECUTANT/SELLER/ BUYER/CLAIMANT WITH PHOTO UNDER RULES 44A OF THE I.R. ACT 1908 N.B. L.H. BOX-SMALL TO THUMB PRINTS R.H. BOX-THUMB TO SMALL PRINTS

## Donor Details :

| SI<br>No | Name,Address,Photo,Finger                                                                                                                                                                                    | print and Signat                 | ure                                       | Second second shares and |
|----------|--------------------------------------------------------------------------------------------------------------------------------------------------------------------------------------------------------------|----------------------------------|-------------------------------------------|--------------------------|
| 1        | Name                                                                                                                                                                                                         | Photo                            | Finger Print                              | Signature                |
|          | Mr ANIL KUMAR DUTTA<br>(Presentant)<br>Son of Late JOGENDRA<br>NATH DUTTA<br>Executed by: Self, Date of<br>Execution: 03/06/2019<br>, Admitted by: Self, Date of<br>Admission: 03/06/2019, Place<br>: Office | -                                |                                           | diid 2-545               |
|          |                                                                                                                                                                                                              | 63/06/2019                       | LT)<br>03/06/2019                         | 03/06/2019               |
|          |                                                                                                                                                                                                              | Sex: Male, By<br>Individual, Exe | Caste: Hindu, Occu<br>cuted by: Self, Dat |                          |

## Donee Details :

| SI<br>No | Name,Address,Photo,Finger                                                                                                                                                           | print and Signatu                                                                                                                                                                       | are          | M           |  |  |  |  |  |
|----------|-------------------------------------------------------------------------------------------------------------------------------------------------------------------------------------|-----------------------------------------------------------------------------------------------------------------------------------------------------------------------------------------|--------------|-------------|--|--|--|--|--|
| 1        | Name                                                                                                                                                                                | Photo                                                                                                                                                                                   | Finger Print | Signature   |  |  |  |  |  |
|          | Mrs MITALI RAY<br>Wife of Mr MRINAL KANTI<br>ROY<br>Executed by: Self, Date of<br>Execution: 03/06/2019<br>, Admitted by: Self, Date of<br>Admission: 03/06/2019 ,Place :<br>Office | A                                                                                                                                                                                       |              | Mitali Ry   |  |  |  |  |  |
|          |                                                                                                                                                                                     | 03/96/015                                                                                                                                                                               | C3/06/22-9   | Carperach 9 |  |  |  |  |  |
|          | India, PAN No.:: CMEPR5583<br>03/06/2019                                                                                                                                            | Wife of Mr MRINAL KANTI ROY Sex: Female, By Caste: Hindu, Occupation: House wife, Citizen of:<br>India, PAN No.:: CMEPR5583H, Status :Individual, Executed by: Self, Date of Execution: |              |             |  |  |  |  |  |

## Identifier Details :

| Name                                                                                                                                                  | Photo      | Finger Print | Signature   |
|-------------------------------------------------------------------------------------------------------------------------------------------------------|------------|--------------|-------------|
| Mr KRISHNA DAS<br>Son of Late H DAS<br>PD 7, ARJUNPUR, P.O ARJUNPUR,<br>P.S Bagulat, District:-North 24-Parganas,<br>West Bengal, India, PIN - 700059 |            |              | Heiston Dap |
|                                                                                                                                                       | 03/05/2018 | 03/05/2019   | 03/06/2019  |