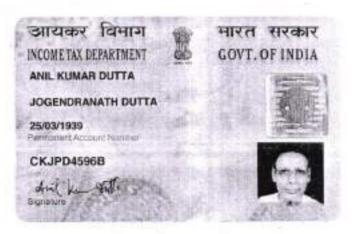

## Donor Details :

| SI<br>No | Name,Address,Photo,Finger                                                                                                                                                                                    | print and Signat                 | ure                                       | Second second shares and |
|----------|--------------------------------------------------------------------------------------------------------------------------------------------------------------------------------------------------------------|----------------------------------|-------------------------------------------|--------------------------|
| 1        | Name                                                                                                                                                                                                         | Photo                            | Finger Print                              | Signature                |
|          | Mr ANIL KUMAR DUTTA<br>(Presentant)<br>Son of Late JOGENDRA<br>NATH DUTTA<br>Executed by: Self, Date of<br>Execution: 03/06/2019<br>, Admitted by: Self, Date of<br>Admission: 03/06/2019, Place<br>: Office | -                                |                                           | diid 2-545               |
|          |                                                                                                                                                                                                              | 63/06/2019                       | LT)<br>03/06/2019                         | 03/06/2019               |
|          |                                                                                                                                                                                                              | Sex: Male, By<br>Individual, Exe | Caste: Hindu, Occu<br>cuted by: Self, Dat |                          |