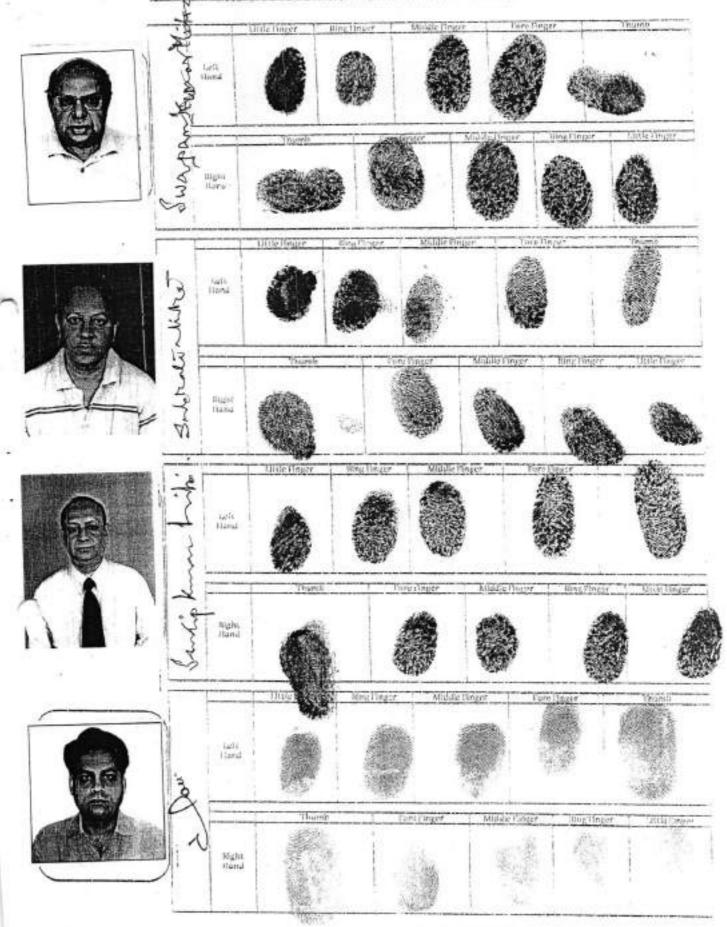

ro

SIGNATURE OF THE OWNERS

2. Partha Nandy 10, K.S. Roy Road Kollotar 200001

SIGNED,

SEALED

AND

DELIVERED by the DEVELOPER

at Kolkata in the presence of :

Jagannalth Heights Put Ltd.

1. frading lake\_

2. Partin Naudy

SIGNATURE OF THE DEVELOPER

Awami Kwan Roy High Cuert Calentla WB/1927/1978

## MEMO OF CONSIDERATION

RECEIVED of and from the within named Purchaser, the within mentioned sum of Rs.5,00,000/- (Rupees Five Lacs) only in terms of Development Agreement of our land at Mouza Dakhindari, District 24-Parganas (North)

Rs. 5,00,000/-

## MEMO

By various cheques

Amount

Rs. 5,00,000.00

Total

Rs. 5,00,000.00

(Rupees Five Lacs) only

Swapan Kames Metro Surraiantitre Sandip kum hishi

WITNESSES: -1. Predip lake\_

2. Parttra Navdy

## SPECIMEN FORM FOR TEN FINGERPRINTS



## Major Information of the Deed

| A STATE OF THE PARTY OF THE PAR | 1-1904-10288/2016