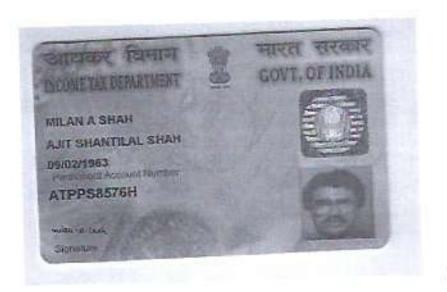

Block/Sector: GEETANJALI BUILDING, Flat No: 5/A, 6/1, Sarat Bose Road, P.O:- SAMBHUNATH, P.S:-Bullygunge, District:-South 24-Parganas, West Bengal, India, PIN - 700020, Sex: Male, By Caste: Hindu, Occupation: Business, Citizen of: India, , PAN No .:: ATPPS8576H Status : Representative, Representative of : ABCON PROPERTIES PVT LTD (as DIRECTOR), SWADESHI APARTMENTS PVT LTD (as DIRECTOR), MONITOR BUILDERS PRIVATE LIMITED (as DIRECTOR), PROMPT FINANCIAL MANAGEMENT PRIVATE LIMITED (as DIRECTOR), PARIJAT OVERSEAS PRIVATE LIMITED (as DIRECTOR), SUNSHINE DEVELOPERS PRIVATE LIMITED (as DIRECTOR), DRISHTI TOWERS PRIVATE LIMITED (as AUTHORIZED SIGNATORY), ZENITH NIRMAN PRIVATE LIMITED (as AUTHORIZED SIGNATORY), ADBHUT VINIMAY PRIVATE LIMITED (as AUTHORIZED SIGNATORY), KSHETRUM ESTATE (as AUTHORIZED SIGNATORY)