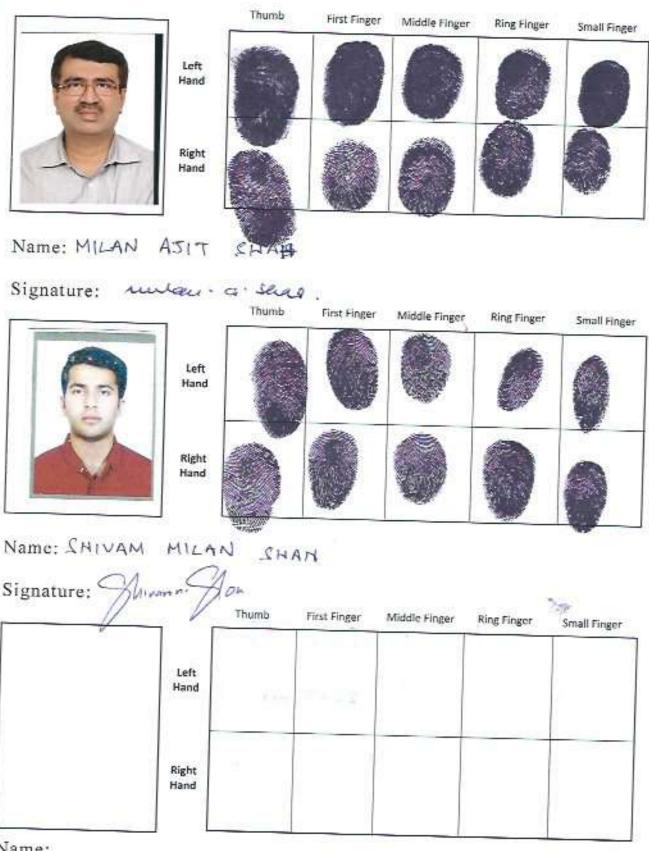

## Representative Details:

| Name                                                                                                                                                                                       | Photo               | Finger Print      |            |
|--------------------------------------------------------------------------------------------------------------------------------------------------------------------------------------------|---------------------|-------------------|------------|
| Mr MILAN AJIT SHAH (Presentant ) Son of Mr AJIT SHANTILAL SHAH Date of Execution - 25/04/2018, , Admitted by: Self, Date of Admission; 25/04/2018, Place of Admission of Execution: Office | ( A ( ) )           |                   | Signature  |
| Block/Sector: GEETANJALI BU                                                                                                                                                                | Apr 25 2018 11:43AM | LTI<br>25/06/2018 | 25/04/2018 |

Block/Sector: GEETANJALI BUILDING, Flat No: 5/A, 6/1, Sarat Bose Road, P.O:- SAMBHUNATH, P.S:-Bullygunge, District:-South 24-Parganas, West Bengal, India, PIN - 700020, Sex: Male, By Caste: Hindu, Occupation: Business, Citizen of: India, , PAN No .:: ATPPS8576H Status : Representative, Representative of : ABCON PROPERTIES PVT LTD (as DIRECTOR), SWADESHI APARTMENTS PVT LTD (as DIRECTOR), MONITOR BUILDERS PRIVATE LIMITED (as DIRECTOR), PROMPT FINANCIAL MANAGEMENT PRIVATE LIMITED (as DIRECTOR), PARIJAT OVERSEAS PRIVATE LIMITED (as DIRECTOR), SUNSHINE DEVELOPERS PRIVATE LIMITED (as DIRECTOR), DRISHTI TOWERS PRIVATE LIMITED (as AUTHORIZED SIGNATORY), ZENITH NIRMAN PRIVATE LIMITED (as AUTHORIZED SIGNATORY), ADBHUT VINIMAY PRIVATE LIMITED (as AUTHORIZED SIGNATORY), KSHETRUM ESTATE (as AUTHORIZED SIGNATORY)

Major Information of the Deed :- I-1607-03895/2018-25/04/2018

F

For

for P

Name
Photo Finger Print

Mr SHIVAM MILAN SHAH
Son of Mr MILAN AJIT SHAH
Date of Execution 25/04/2018, Admitted by:
Self, Date of Admission:
25/04/2018, Place of
Admission of Execution: Office

Apr 26 2018 11:44AM

LTI
26/04/2018

25/04/2018

Block/Sector: GEETANJALI BUILDING, Flat No: 5/A, 6/1, Sarat Bose Road, P.O:- SAMBHUNATH, P.S. Bullygunge, District:-South 24-Parganas, West Bengal, India, PIN - 700020, Sex: Male, By Caste: Hindu, Occupation: Business, Citizen of: India, . PAN No.:: CMPPS1911K Status: Representative, Representative of: KSHETRUM ESTATE (as AUTHORIZED SIGNATORY)