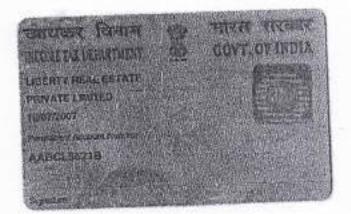

In Words :

Rupees Seventy Thousand Forty One only

जायकर विमाग मारत सरकार INCOME TAX DEPARTMENT GOVE OF INDIA UTTAIL KUMAR KUNDU JADAB CHANDRA KUNDU 12/03/1992 AFYPK1781M UTTERNAL Eightland .

### -AND-

LIBERTY REAL ESTATE PRIVATE LIMITED, (PAN AABCL5521B), registered under the Indian Companies Act. 1956, having its registered office at 13A/27, Ariff Road, Post Office and Police Station : Ultadanga, Kolkata-700067, hereinafter referred to and called the <u>"DEVELOPER"</u> represented by it's two directors namely <u>SHRI UTTAM KUMAR KUNDU (PAN: AFYPKI78IM</u>), son of Late Jadab Chandra Kundu, by faith -Hindu, by Occupation : Business, by Nationality -Indian, residing at 13 /8D, Ariff Road, Post Office and Police Station : Ultadanga, Kolkata-700067 and <u>SHRI GOPAL GHOSH (PAN: ADYPG6312N</u>), son of Late Kartick Chandra Ghosh, by faith -Hindu, by Occupation : Business, by Nationality -Indian residing at Bangla Hayatpur, Post Office: Batanagar, Police Station : Maheshtala, Kolkata-700140 (Which expression shall unless excluded by or repugnant to the context be deemed to its Successors -in-Office and assigns) of the <u>OTHER</u> PART;

#### Developer Details :

| SI | Name,Address;Photo,Finger print and Signature                                                                                                                                                                                      |
|----|------------------------------------------------------------------------------------------------------------------------------------------------------------------------------------------------------------------------------------|
| 14 | LIBERTY REAL ESTATE PRIVATE LIMITED<br>13A/1A, Ariff Road, P.O Ultadanga, P.S Ultadanga, District:-South 24-Parganas, West Bengal, India, PIN -<br>700067, PAN No.:: AABCL5521B, Status: Organization, Executed by: Representative |