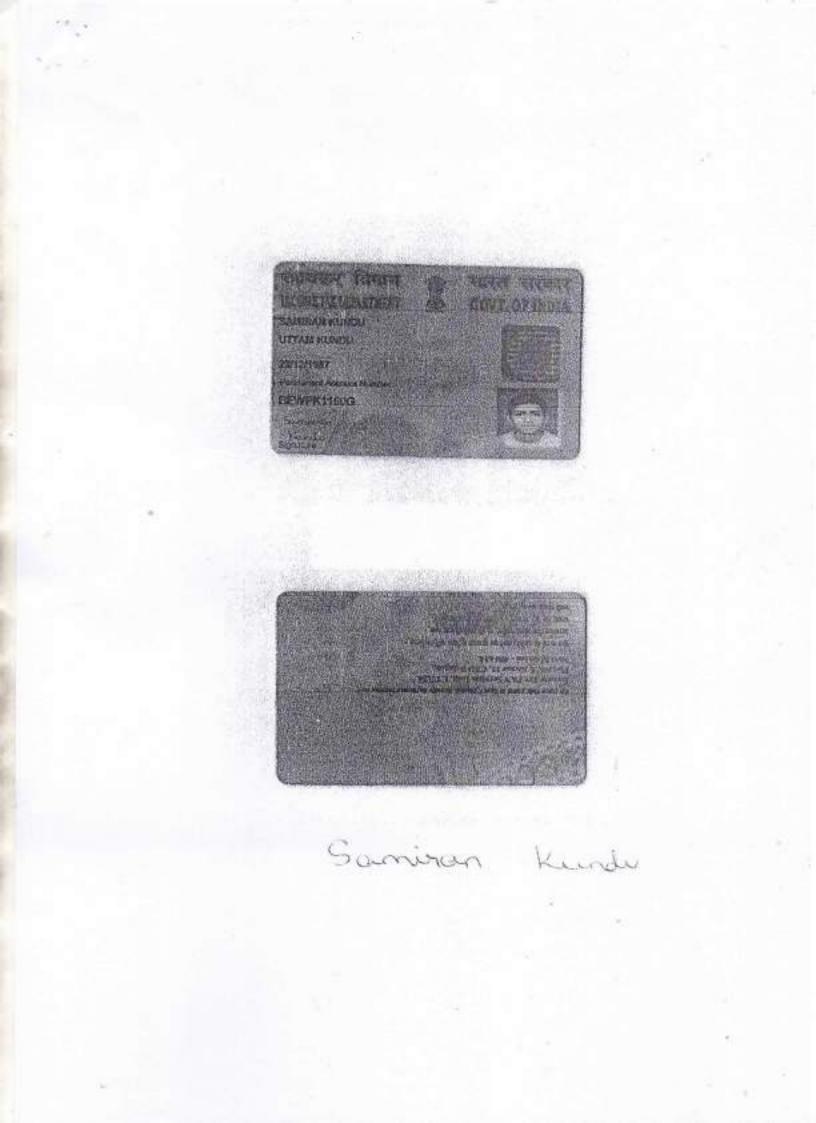

### BETWEEN

(1) SRI UTTAM KUMAR KUNDU (PAN: AFYPKI78IM), son of Late Jadab Chandra Kundu, by faith -Hindu, by Occupation : Business, by Nationality -Indian, residing at 13 /8D, Ariff Road, Post Office and Police Station : Ultadanga, Kolkata-700067, (2) SRI SAMIRAN KUNDU, (PAN: BEWPKI160G), son of Shri Uttam Kumar Kundu, by faith -Hindu, by Occupation : Business, by Nationality -Indian, residing at Block-AE, Plot No. 124, Post Office: Bidhannagar, Police Station : Bidhan nagar (North), Kolkata-700064, (3) SRI GOPAL GHOSH (PAN: ADYPG6312N), son of Late Kartick Chandra Ghosh, by faith -Hindu, by Occupation : Business, by Nationality - Indian, (4) MRS. PRIYANKA GHOSH, (PAN: AROPG5007G), wife of Shri Mrinal Kanti Ghosh and daughter of Sri Gopal Ghosh by faith -Hindu, by Occupation : Business, by Nationality -Indian, both Nos. 3 and 4 are residing at Bangla Hayatpur, Post Office: Batanagar, Police Station : Maheshtala, Kolkata-700140, hereinafter, referred to and called the <u>"OWNERS"</u> (which expression shall unless excluded by or repugnant to the context be deemed to include their respective heirs, executors, administrators, representatives and nominees) of the <u>ONE PART.</u>

SHRI UTTAM KUMAR KUNDU, son of Late Jadab 1.11 TRANSFEROR: Chandra Kundu, residing at premises no. 13/8D, Ariff Road, P.O. & P.S.-Ultadanga, Kolkata - 700 067, SHRI SAMIRAN KUNDU, son of Sri Uttam Kundu, residing at Block-AE, Plot No.-124, P.S. Bidhannagar (N), Kolkata 700 064, SHRI GOPAL GHOSH, son Late Kartick Chandra Ghosh and MS. PRIYANKA GHOSH, wife of Shri Mrinal Kanti Ghosh and daughter of Sri Gopal Ghosh, both are residing at Nos 3 & 4, Bangla Hayatpur, P.O. - Batanagar. P.S. - Maheshtala, Kolkata 700 140, and LIBERTY REAL ESTATE PVT. LTD, a limited liability company incorporated under the Indian companies act. 1956 having its registered office at 13A/27 Ariff Road, P.S. Ultadanga, Kolkata-700067 hereinafter called and referred to as the DEVELOPER represented by Two its Directors namely SHRI UTTAM KUMAR KUNDU son of Late Jadab Chandra Kundu, by faith Hindu by occupation Business residing at 13/8D Ariff Road, Kolkata - 700067, P.O. & P.S -Ultadanaga, and SHRI GOPAL GHOSH son of Late Kartick Chandra Ghosh, by faith Hindu by occupation Business residing at Bangla Hayatpur P.O. - Batanagar. P.S. - Maheshtala, Kolkata-700140.

| 2                                                  | Name                                                                                                                                                                                                                                                                                                                                                       | Photo                           | Fringerprint                                                   | Signature                                                                                                                         |  |  |  |  |
|----------------------------------------------------|------------------------------------------------------------------------------------------------------------------------------------------------------------------------------------------------------------------------------------------------------------------------------------------------------------------------------------------------------------|---------------------------------|----------------------------------------------------------------|-----------------------------------------------------------------------------------------------------------------------------------|--|--|--|--|
| Supervision and and and and and and and and and an | Shri Samiran Kundu<br>Son of Shri Uttam Kumar<br>Kundu<br>Executed by: Self, Date of<br>Execution: 24/01/2018<br>, Admitted by: Self, Date of<br>Admission: 24/01/2018 ,Place                                                                                                                                                                              | ~                               |                                                                | Saminan Kundu                                                                                                                     |  |  |  |  |
|                                                    | : Office                                                                                                                                                                                                                                                                                                                                                   | .24/01/2018                     | LTI<br>24/01/2018                                              | 24/01/2018                                                                                                                        |  |  |  |  |
|                                                    | D                                                                                                                                                                                                                                                                                                                                                          | , PIN - 70006<br>EWPK1160G,     | 4 Sex: Male, By C<br>Status :Individual                        | orth Bidhannagar, District:-North 24-<br>Caste: Hindu, Occupation: Business,<br>I, Executed by: Self, Date of Execution<br>Office |  |  |  |  |
|                                                    | Name                                                                                                                                                                                                                                                                                                                                                       | Photo                           | Fringerprint                                                   | Signature                                                                                                                         |  |  |  |  |
|                                                    | Shri Gopal Ghosh<br>(Presentant )<br>Son of Late Kartick<br>Chandra Ghosh<br>Executed by: Self, Date of<br>Execution: 24/01/2018<br>, Admitted by: Self, Date of<br>Admission: 24/01/2018 ,Place<br>: Office                                                                                                                                               |                                 |                                                                | Gyograd Claucin                                                                                                                   |  |  |  |  |
|                                                    | , once                                                                                                                                                                                                                                                                                                                                                     | 24/01/2018                      | LTI<br>24/01/2018                                              | 24/01/2018                                                                                                                        |  |  |  |  |
|                                                    | Bangla Hayatpur, P.O:- Batanagar, P.S:- Maheshtala, District:-South 24-Parganas, West Bengal,<br>India, PIN - 700140 Sex: Male, By Caste: Hindu, Occupation: Business, Citizen of: India, PAN No<br>ADYPG6312N, Status :Individual, Executed by: Self, Date of Execution: 24/01/2018<br>, Admitted by: Self, Date of Admission: 24/01/2018 ,Place : Office |                                 |                                                                |                                                                                                                                   |  |  |  |  |
| 4                                                  | Name                                                                                                                                                                                                                                                                                                                                                       | Photo                           | Fringerprint                                                   | Signature                                                                                                                         |  |  |  |  |
|                                                    | Mrs Priyanka Ghosh<br>Wife of Shri Mrinal Kanti<br>Ghosh<br>Executed by: Self, Date of<br>Execution: 24/01/2018<br>, Admitted by: Self, Date of<br>Admission: 24/01/2018 ,Place<br>: Office                                                                                                                                                                |                                 |                                                                | Bugantar Glash                                                                                                                    |  |  |  |  |
|                                                    |                                                                                                                                                                                                                                                                                                                                                            | 24/01/2018                      | LTI<br>24/01/2015                                              | 24/01/2018                                                                                                                        |  |  |  |  |
|                                                    | India, PIN - 700140 Sex: F                                                                                                                                                                                                                                                                                                                                 | emale, By Cas<br>:Individual, E | Maheshtala, Distri<br>te: Hindu, Occupa<br>xecuted by: Self, i | ct:-South 24-Parganas, West Bengal,<br>ation: Business, Citizen of: India, PAN<br>Date of Execution: 24/01/2018<br>; Office       |  |  |  |  |