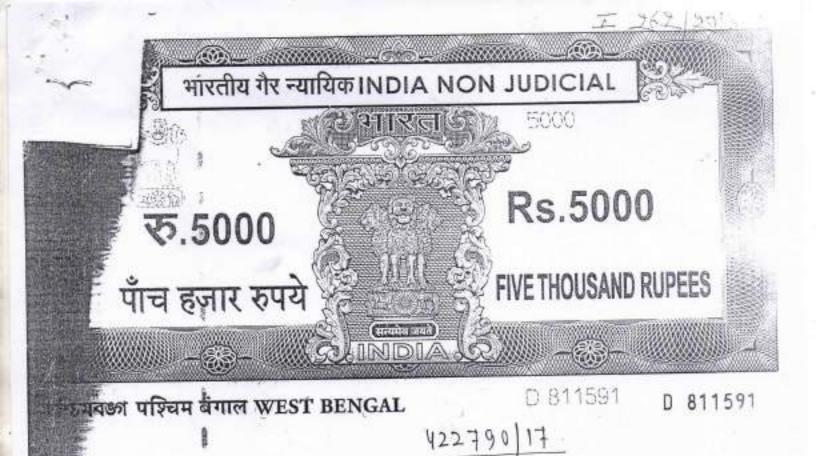

In Words :

Rupees Seventy Thousand Forty One only

जायकर विमाग मारत सरकार INCOME TAX DEPARTMENT GOVE OF INDIA UTTAIL KUMAR KUNDU JADAB CHANDRA KUNDU 12/03/1992 AFYPK1781M UTTERNAL Eightland .

### Major Information of the Deed

| Deed No : I-1606-00262/2018                |                                                                                           | Date of Registration 24/01/2018                                                                                                      |  |  |  |
|--------------------------------------------|-------------------------------------------------------------------------------------------|--------------------------------------------------------------------------------------------------------------------------------------|--|--|--|
| Query No / Year                            | 1606-1000422790/2017                                                                      | Office where deed is registered                                                                                                      |  |  |  |
| Query Date 27/12/2017 12:46:43 PM          |                                                                                           | A.D.S.R. SEALDAH, District: South 24-Pargana                                                                                         |  |  |  |
| Applicant Name, Address<br>& Other Details | Shyamal Chattaraj<br>13/5, Ariff Road, Thana : Ultadang<br>700067, Mobile No. : 990388182 | tadanga, District : South 24-Parganas, WEST BENGAL, PIN<br>881821, Status :Advocate                                                  |  |  |  |
| Transaction                                |                                                                                           | Additional Transaction                                                                                                               |  |  |  |
| [0110] Sale, Development /<br>agreement    | Agreement or Construction                                                                 | [4308] Other than Immovable Property,<br>Agreement [No of Agreement 2]<br>Market Value<br>Rs. 8,83,59,992/-<br>Registration Fee Paid |  |  |  |
| Set Forth value                            |                                                                                           |                                                                                                                                      |  |  |  |
| Rs 5,00,00,000/-                           |                                                                                           |                                                                                                                                      |  |  |  |
| Stampduty Paid(SD)                         |                                                                                           |                                                                                                                                      |  |  |  |
| Rs 75,020/- (Article 48(g))                | Wr                                                                                        | Rs 21/- (Article E, E)                                                                                                               |  |  |  |
| Remarks                                    | Received Rs. 0/- ( only ) from th                                                         | e applicant for issuing the assement slip.(Urban area                                                                                |  |  |  |