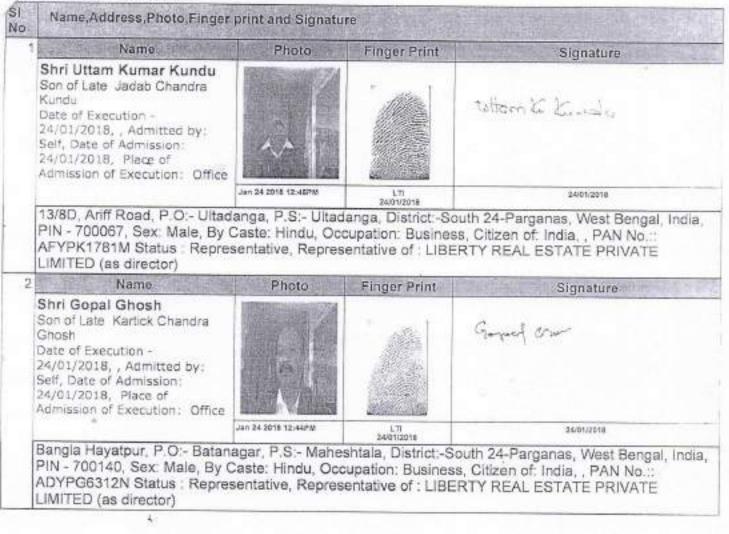

#### Land Lord Details :

| SI<br>No | Name,Address,Photo,Finger p                                                                                                                                                                     | print and Signatur | ro                |               |
|----------|-------------------------------------------------------------------------------------------------------------------------------------------------------------------------------------------------|--------------------|-------------------|---------------|
| 1        | Name                                                                                                                                                                                            | Photo              | Fringerprint      | Signature     |
|          | Shri Uttam Kumar Kundu<br>Son of Late Jadab Chandra<br>Kundu<br>Executed by: Self, Date of<br>Execution: 24/01/2018<br>, Admitted by: Self, Date of<br>Admission: 24/01/2018 ,Place<br>: Office |                    |                   | uttam K. K.du |
|          |                                                                                                                                                                                                 | 24/01/2018         | L71<br>24/01/2018 | 24/01/2018    |

2016 Guby Nu-Houe tode 22/80 2017 Deed No 1 - 160600262 / 2018, Document is digitally signed.

13/8D, Ariff Road, P.O:- Ultadanga, P.S:- Ultadanga, District:-South 24-Parganas, West Bengal, India, PIN - 700067 Sex: Male, By Caste: Hindu, Occupation: Business, Citizen of: India, PAN No.:: AFYPK1781M, Status :Individual, Executed by: Self, Date of Execution: 24/01/2018 , Admitted by: Self, Date of Admission: 24/01/2018 ,Place : Office

| 2                                                  | Name                                                                                                                                                                                                                                                                                                                                                       | Photo                           | Fringerprint                                                   | Signature                                                                                                                         |  |  |  |  |
|----------------------------------------------------|------------------------------------------------------------------------------------------------------------------------------------------------------------------------------------------------------------------------------------------------------------------------------------------------------------------------------------------------------------|---------------------------------|----------------------------------------------------------------|-----------------------------------------------------------------------------------------------------------------------------------|--|--|--|--|
| Supervision and and and and and and and and and an | Shri Samiran Kundu<br>Son of Shri Uttam Kumar<br>Kundu<br>Executed by: Self, Date of<br>Execution: 24/01/2018<br>, Admitted by: Self, Date of<br>Admission: 24/01/2018 ,Place                                                                                                                                                                              | ~                               |                                                                | Saminan Kundu                                                                                                                     |  |  |  |  |
|                                                    | : Office                                                                                                                                                                                                                                                                                                                                                   | .24/01/2018                     | LTI<br>24/01/2018                                              | 24/01/2018                                                                                                                        |  |  |  |  |
|                                                    | D                                                                                                                                                                                                                                                                                                                                                          | , PIN - 70006<br>EWPK1160G,     | 4 Sex: Male, By C<br>Status :Individual                        | orth Bidhannagar, District:-North 24-<br>Caste: Hindu, Occupation: Business,<br>I, Executed by: Self, Date of Execution<br>Office |  |  |  |  |
|                                                    | Name                                                                                                                                                                                                                                                                                                                                                       | Photo                           | Fringerprint                                                   | Signature                                                                                                                         |  |  |  |  |
|                                                    | Shri Gopal Ghosh<br>(Presentant )<br>Son of Late Kartick<br>Chandra Ghosh<br>Executed by: Self, Date of<br>Execution: 24/01/2018<br>, Admitted by: Self, Date of<br>Admission: 24/01/2018 ,Place<br>: Office                                                                                                                                               |                                 |                                                                | Gyograd Claucin                                                                                                                   |  |  |  |  |
|                                                    | , once                                                                                                                                                                                                                                                                                                                                                     | 24/01/2018                      | LTI<br>24/01/2018                                              | 24/01/2018                                                                                                                        |  |  |  |  |
|                                                    | Bangla Hayatpur, P.O:- Batanagar, P.S:- Maheshtala, District:-South 24-Parganas, West Bengal,<br>India, PIN - 700140 Sex: Male, By Caste: Hindu, Occupation: Business, Citizen of: India, PAN No<br>ADYPG6312N, Status :Individual, Executed by: Self, Date of Execution: 24/01/2018<br>, Admitted by: Self, Date of Admission: 24/01/2018 ,Place : Office |                                 |                                                                |                                                                                                                                   |  |  |  |  |
| 4                                                  | Name                                                                                                                                                                                                                                                                                                                                                       | Photo                           | Fringerprint                                                   | Signature                                                                                                                         |  |  |  |  |
|                                                    | Mrs Priyanka Ghosh<br>Wife of Shri Mrinal Kanti<br>Ghosh<br>Executed by: Self, Date of<br>Execution: 24/01/2018<br>, Admitted by: Self, Date of<br>Admission: 24/01/2018 ,Place<br>: Office                                                                                                                                                                |                                 |                                                                | Bugantar Glash                                                                                                                    |  |  |  |  |
|                                                    |                                                                                                                                                                                                                                                                                                                                                            | 24/01/2018                      | LTI<br>24/01/2015                                              | 24/01/2018                                                                                                                        |  |  |  |  |
|                                                    | India, PIN - 700140 Sex: F                                                                                                                                                                                                                                                                                                                                 | emale, By Cas<br>:Individual, E | Maheshtala, Distri<br>te: Hindu, Occupa<br>xecuted by: Self, i | ct:-South 24-Parganas, West Bengal,<br>ation: Business, Citizen of: India, PAN<br>Date of Execution: 24/01/2018<br>; Office       |  |  |  |  |