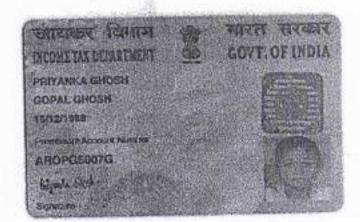

### BETWEEN

(1) SRI UTTAM KUMAR KUNDU (PAN: AFYPKI78IM), son of Late Jadab Chandra Kundu, by faith -Hindu, by Occupation : Business, by Nationality -Indian, residing at 13 /8D, Ariff Road, Post Office and Police Station : Ultadanga, Kolkata-700067, (2) SRI SAMIRAN KUNDU, (PAN: BEWPKI160G), son of Shri Uttam Kumar Kundu, by faith -Hindu, by Occupation : Business, by Nationality -Indian, residing at Block-AE, Plot No. 124, Post Office: Bidhannagar, Police Station : Bidhan nagar (North), Kolkata-700064, (3) SRI GOPAL GHOSH (PAN: ADYPG6312N), son of Late Kartick Chandra Ghosh, by faith -Hindu, by Occupation : Business, by Nationality - Indian, (4) MRS. PRIYANKA GHOSH, (PAN: AROPG5007G), wife of Shri Mrinal Kanti Ghosh and daughter of Sri Gopal Ghosh by faith -Hindu, by Occupation : Business, by Nationality -Indian, both Nos. 3 and 4 are residing at Bangla Hayatpur, Post Office: Batanagar, Police Station : Maheshtala, Kolkata-700140, hereinafter, referred to and called the <u>"OWNERS"</u> (which expression shall unless excluded by or repugnant to the context be deemed to include their respective heirs, executors, administrators, representatives and nominees) of the <u>ONE PART.</u>

| 2                                                  | Name                                                                                                                                                                                                                                                                                                                                                       | Photo                           | Fringerprint                                                   | Signature                                                                                                                         |  |  |  |  |
|----------------------------------------------------|------------------------------------------------------------------------------------------------------------------------------------------------------------------------------------------------------------------------------------------------------------------------------------------------------------------------------------------------------------|---------------------------------|----------------------------------------------------------------|-----------------------------------------------------------------------------------------------------------------------------------|--|--|--|--|
| Supervision and and and and and and and and and an | Shri Samiran Kundu<br>Son of Shri Uttam Kumar<br>Kundu<br>Executed by: Self, Date of<br>Execution: 24/01/2018<br>, Admitted by: Self, Date of<br>Admission: 24/01/2018 ,Place                                                                                                                                                                              | ~                               |                                                                | Saminan Kundu                                                                                                                     |  |  |  |  |
|                                                    | : Office                                                                                                                                                                                                                                                                                                                                                   | .24/01/2018                     | LTI<br>24/01/2018                                              | 24/01/2018                                                                                                                        |  |  |  |  |
|                                                    | D                                                                                                                                                                                                                                                                                                                                                          | , PIN - 70006<br>EWPK1160G,     | 4 Sex: Male, By C<br>Status :Individual                        | orth Bidhannagar, District:-North 24-<br>Caste: Hindu, Occupation: Business,<br>I, Executed by: Self, Date of Execution<br>Office |  |  |  |  |
|                                                    | Name                                                                                                                                                                                                                                                                                                                                                       | Photo                           | Fringerprint                                                   | Signature                                                                                                                         |  |  |  |  |
|                                                    | Shri Gopal Ghosh<br>(Presentant )<br>Son of Late Kartick<br>Chandra Ghosh<br>Executed by: Self, Date of<br>Execution: 24/01/2018<br>, Admitted by: Self, Date of<br>Admission: 24/01/2018 ,Place<br>: Office                                                                                                                                               |                                 |                                                                | Gyograd Claucin                                                                                                                   |  |  |  |  |
|                                                    | , once                                                                                                                                                                                                                                                                                                                                                     | 24/01/2018                      | LTI<br>24/01/2018                                              | 24/01/2018                                                                                                                        |  |  |  |  |
|                                                    | Bangla Hayatpur, P.O:- Batanagar, P.S:- Maheshtala, District:-South 24-Parganas, West Bengal,<br>India, PIN - 700140 Sex: Male, By Caste: Hindu, Occupation: Business, Citizen of: India, PAN No<br>ADYPG6312N, Status :Individual, Executed by: Self, Date of Execution: 24/01/2018<br>, Admitted by: Self, Date of Admission: 24/01/2018 ,Place : Office |                                 |                                                                |                                                                                                                                   |  |  |  |  |
| 4                                                  | Name                                                                                                                                                                                                                                                                                                                                                       | Photo                           | Fringerprint                                                   | Signature                                                                                                                         |  |  |  |  |
|                                                    | Mrs Priyanka Ghosh<br>Wife of Shri Mrinal Kanti<br>Ghosh<br>Executed by: Self, Date of<br>Execution: 24/01/2018<br>, Admitted by: Self, Date of<br>Admission: 24/01/2018 ,Place<br>: Office                                                                                                                                                                |                                 |                                                                | Bugantar Glash                                                                                                                    |  |  |  |  |
|                                                    |                                                                                                                                                                                                                                                                                                                                                            | 24/01/2018                      | LTI<br>24/01/2015                                              | 24/01/2018                                                                                                                        |  |  |  |  |
|                                                    | India, PIN - 700140 Sex: F                                                                                                                                                                                                                                                                                                                                 | emale, By Cas<br>:Individual, E | Maheshtala, Distri<br>te: Hindu, Occupa<br>xecuted by: Self, i | ct:-South 24-Parganas, West Bengal,<br>ation: Business, Citizen of: India, PAN<br>Date of Execution: 24/01/2018<br>; Office       |  |  |  |  |