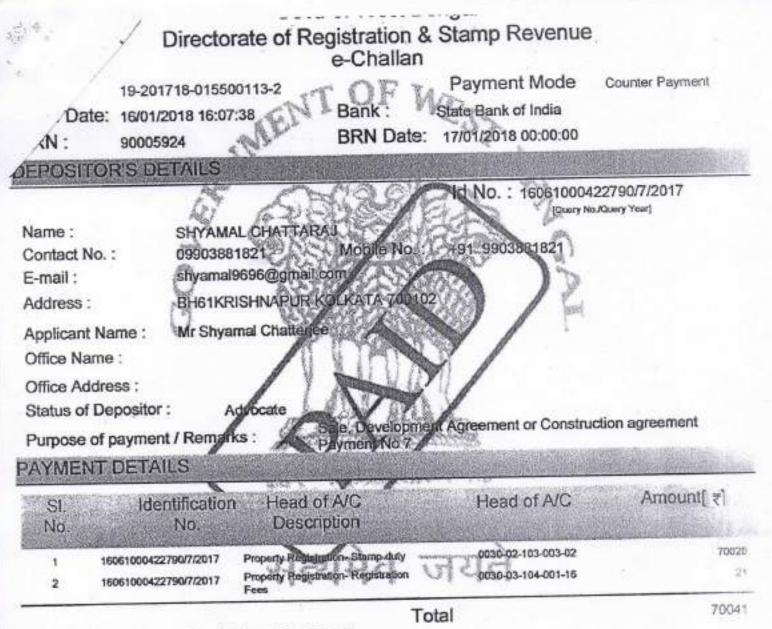

### Major Information of the Deed

| Deed No : I-1606-00262/2018                |                                                                                           | Date of Registration 24/01/2018                                                                                                      |  |  |  |
|--------------------------------------------|-------------------------------------------------------------------------------------------|--------------------------------------------------------------------------------------------------------------------------------------|--|--|--|
| Query No / Year                            | 1606-1000422790/2017                                                                      | Office where deed is registered                                                                                                      |  |  |  |
| Query Date 27/12/2017 12:46:43 PM          |                                                                                           | A.D.S.R. SEALDAH, District: South 24-Pargana                                                                                         |  |  |  |
| Applicant Name, Address<br>& Other Details | Shyamal Chattaraj<br>13/5, Ariff Road, Thana : Ultadang<br>700067, Mobile No. : 990388182 | tadanga, District : South 24-Parganas, WEST BENGAL, PIN<br>881821, Status :Advocate                                                  |  |  |  |
| Transaction                                |                                                                                           | Additional Transaction                                                                                                               |  |  |  |
| [0110] Sale, Development /<br>agreement    | Agreement or Construction                                                                 | [4308] Other than Immovable Property,<br>Agreement [No of Agreement 2]<br>Market Value<br>Rs. 8,83,59,992/-<br>Registration Fee Paid |  |  |  |
| Set Forth value                            |                                                                                           |                                                                                                                                      |  |  |  |
| Rs 5,00,00,000/-                           |                                                                                           |                                                                                                                                      |  |  |  |
| Stampduty Paid(SD)                         |                                                                                           |                                                                                                                                      |  |  |  |
| Rs 75,020/- (Article 48(g))                | Wr                                                                                        | Rs 21/- (Article E, E)                                                                                                               |  |  |  |
| Remarks                                    | Received Rs. 0/- ( only ) from th                                                         | e applicant for issuing the assement slip.(Urban area                                                                                |  |  |  |