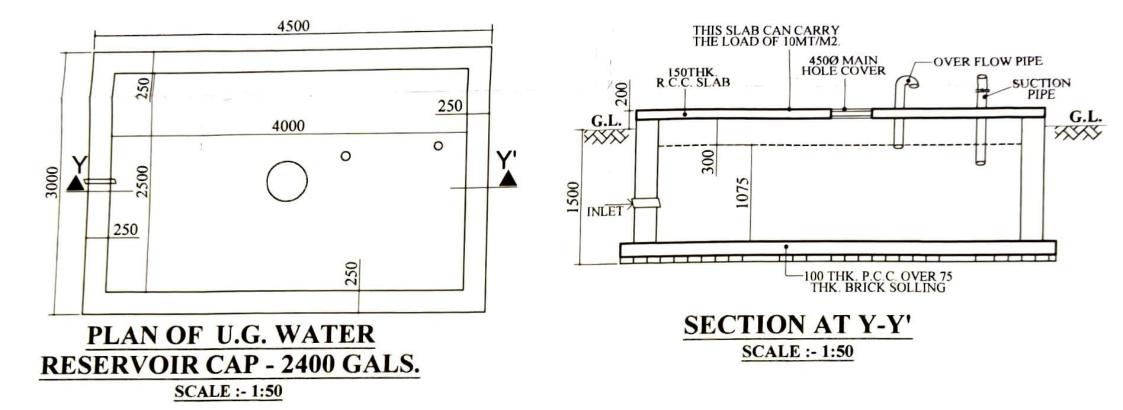

|                                                                                                                                                                                                                                                                                                                                                                                                                             | 100 THK, K.C., OVER 75 THK TOCK                                                                                                                                                                                                                                                          |
|-----------------------------------------------------------------------------------------------------------------------------------------------------------------------------------------------------------------------------------------------------------------------------------------------------------------------------------------------------------------------------------------------------------------------------|------------------------------------------------------------------------------------------------------------------------------------------------------------------------------------------------------------------------------------------------------------------------------------------|
|                                                                                                                                                                                                                                                                                                                                                                                                                             | STATEMENT OF PLAN PROPOSAL                                                                                                                                                                                                                                                               |
| SECTION AT B-B'                                                                                                                                                                                                                                                                                                                                                                                                             | PART - A:<br>• ASSESSEE NO. :- 411290611690.                                                                                                                                                                                                                                             |
| H <u>SCALE :- 1:100</u>                                                                                                                                                                                                                                                                                                                                                                                                     | • DETAILS OF DEED :-<br>BOOK NO I , VOLUME NO 9, PAGES - 148 to 152, BEING NO 446, YEAR -1980, DATED<br>: 18.08.1980, OFF :- D.S.R. ALIPORE, WEST BENGAL.                                                                                                                                |
|                                                                                                                                                                                                                                                                                                                                                                                                                             | <ul> <li>DETAILS OF DEED :-<br/>BOOK NO 1, VOLUME NO 33, PAGES - 242 to 248, BEING NO 1454, YEAR -1965,<br/>DATED : 03.03.1965, OFF D.S.R. ALIPORE, WEST BENGAL.</li> </ul>                                                                                                              |
|                                                                                                                                                                                                                                                                                                                                                                                                                             | • DETAILS OF POWER ATTORNEY:-<br>BOOK NO 1, VOLUME NO 1607-2020, PAGES - 216789 to 216849, BEING NO 160706136,<br>YEAR - 2020, DATED : 23.09.2020, OFF :- A.D.S.R. BEHALA, WEST BENGAL.                                                                                                  |
| EXISTING BUS                                                                                                                                                                                                                                                                                                                                                                                                                | • DETAILS OF POWER ATTORNEY:-<br>BOOK NO I, VOLUME NO 1607-2020, PAGES - 147514 to 147578, BEING NO 160704113,<br>YEAR - 2020, DATED : 14.07.2020, OFF :- A.D.S.R. BEHALA, WEST BENGAL.                                                                                                  |
| 80M KMC                                                                                                                                                                                                                                                                                                                                                                                                                     | • DETAILS DEED BOUNDARY DECLARATION :-<br>BOOK NO 1, VOLUME NO 1607-2020, PAGES - 239403 to 239436, BEING NO 160706922,<br>YEAR - 2020, DATED : 08.10.2020, OFF :- A.D.S.R. BEHALA, WEST BENGAL.                                                                                         |
| SITE PLAN<br>SCALE :- 1:600                                                                                                                                                                                                                                                                                                                                                                                                 | <ul> <li>DETAILS OF K.M.C. DEED OF GIFT (STRIP) :-<br/>BOOK NO 1, VOLUME NO 1607-2020, PAGES - 239474 to 239509, BEING NO 160706920,<br/>YEAR - 2020, DATED : 08.10.2020, OFF :- A.D.S.R. BEHALA, WEST BENGAL.</li> </ul>                                                                |
| STRUCTURAL CEMENT CONCRETE ME OF DE METERINA DOWNLOT ON                                                                                                                                                                                                                                                                                                                                                                     | <ul> <li>DETAILS OF K.M.C. DEED OF GIFT (SPLAY) :-<br/>BOOK NO I, VOLUME NO 1607-2020, PAGES - 239437 to 239473, BEING NO 160706921,<br/>YEAR - 2020, DATED : 08 10 2020, OFF A D C P. DETAILS TO 239473, BEING NO 160706921,</li> </ul>                                                 |
| <ul> <li>STRUCTURAL CEMENT CONCRETE M25 GRADE WITH 19MM DOWN STONE<br/>CHIPS.</li> <li>GRADE OF REINFORCEMENT Fe - 500.</li> <li>200TH FIRST CLASS BRICKWORK AT EXTERNAL WALLS WITH 1:6 CEMENT<br/>SAND MORTAR UNLESS OTHERWISE MENTIONED.</li> <li>75TH FIRST CLASS BRICKWORK AT INTERNAL WALLS WITH 1:6 CEMENT<br/>SAND MORTAR UNLESS OTHERWISE MENTIONED.</li> <li>75TH LIME TERRACING (2:2:7) ON ROOF.</li> </ul>       | • LAND AREA AS PER DEED: 06K - 12CH - 055ET (451 970 5000                                                                                                                                                                                                                                |
| <ul> <li>ALL DIMENSIONS ARE IN MILI METER.</li> <li>25TH D.P.C. WITH CEMENT CONCRETE (1:2:4) WITH 6 MM DOWN STONE<br/>CHIPS &amp; 5% WATER PROOFING COMPOUND.</li> <li>19 MM THICK CEMENT PLASTER (1:4) TO THE EXTERNAL WALLS.</li> <li>6 MM THICK CEMENT PLASTER (1:4) TO THE INTERNAL WALLS.</li> <li>6 MM THICK CEMENT PLASTER (1:4) TO BEAM, CEILING, ETC.</li> <li>32 MM THICK CAST -IN -SITU MARBLE FLOOR.</li> </ul> | <ul> <li>PART - B:</li> <li>AREA OF LAND AS PER BOUNDARY DECLARATION :- 06K - 12CH - 05SFT (451.970 SQM)</li> <li>PERMISSIBLE GROUND COVERAGE :- 51.601% (233.221 SQM)</li> <li>PROPOSED GROUND COVERAGE :- 51.584 % (233.142 SQM)</li> <li>PROPOSED HEIGHT :- 15.475M.</li> </ul>       |
| <ul> <li>WOOD WORK IN DOOR FRAMES WITH SAL WOOD.</li> <li>200 MM X 25 MM X 6 MM M.S.CLAMP FOR DOORS &amp; WINDOWS .</li> <li>SANITARY &amp; PLUMBING FITTINGS TO BE USED AS PER DIRECTION .</li> <li>WRITTEN DIMENSION ARE TO BE FOLLOWED .</li> </ul>                                                                                                                                                                      | FLOOR RESIDEN-<br>TIAL (M2) (M2) (M2) (M2) (M2) (M2) (M2) (M2)                                                                                                                                                                                                                           |
| <ul> <li>450 MM CHAJJA PROJECTION .</li> </ul>                                                                                                                                                                                                                                                                                                                                                                              | GROUND         207.864         15.000         2.663         0.000         0.000         190.201         207.864           1ST         233.142         15.000         2.850         2.063         0.000         213.229         231.079                                                   |
| • DEPTH OF S.U.G.R. AND SEPTIC TANK DOES NOT EXCEED THE DEPTH OF THE FOUNDATION.                                                                                                                                                                                                                                                                                                                                            | 2ND 233.142 15.000 2.850 2.063 0.000 213.229 231.079                                                                                                                                                                                                                                     |
| MKD. SIZE LINTEL SILL REMARKS                                                                                                                                                                                                                                                                                                                                                                                               | 3RD 233.142 15.000 2.850 2.063 0.000 213.229 231.079                                                                                                                                                                                                                                     |
| SCHEDULE OF DOORS           D1         1050X2100         2100         -         -                                                                                                                                                                                                                                                                                                                                           | TOTAL         1140.431         75.000         14.063         8.332         0.000         103.117         1132.18                                                                                                                                                                         |
| D2 900X2100 2100                                                                                                                                                                                                                                                                                                                                                                                                            | • TENEMENT CALCULATION:-                                                                                                                                                                                                                                                                 |
| D3         750X2100         2100         -         -           S.F.D.I         2635X2100         2100         -         -           SCHEDULE OF WINDOWS         -         -         -                                                                                                                                                                                                                                       | FLAT     TENEMENT     PROPORTIONAL     ACTUAL     NO. OF       MKD.     SIZE     AREA TO BE     AREA OF     TENEMENT                                                                                                                                                                     |
| W1 1800X1350 2100 750 -                                                                                                                                                                                                                                                                                                                                                                                                     | ADDED         TENEMENT           FLAT - A         33.817 M2         7.538 M2         41.355 M2         4 NOS.                                                                                                                                                                            |
| W2         1500X1350         2100         750         -           W3         1200X1200         2100         900         -                                                                                                                                                                                                                                                                                                   | FLAT - B 32.863 M2 7.326 M2 40.189 M2 4 NOS.                                                                                                                                                                                                                                             |
| W4         900X1350         2100         500         -                                                                                                                                                                                                                                                                                                                                                                      | FLAT - C         25.151 M2         5.607 M2         30.758 M2         4 NOS.           FLAT - D         52.719 M2         11.752 M2         64.471 M2         4 NOS.                                                                                                                     |
| W5 600X 750 2100 750 -<br>BW 1900X1650 2100 450                                                                                                                                                                                                                                                                                                                                                                             | FLAT - E 52.688 M2 11.745 M2 64.433 M2 4 NOS.                                                                                                                                                                                                                                            |
|                                                                                                                                                                                                                                                                                                                                                                                                                             | <ul> <li>SHOP AREA (MERCANTILE RETAIL) :- CARPET : 45.026 SQM. &amp; COVERED : 51.058 SQM</li> <li>GODOWN AREA (STORAGE) :- CARPET : 17.503 SQM. &amp; COVERED : 20.072 SQM.</li> <li>REQUIRED CAR PARKING :- 5 NOS.</li> <li>PROVIDED CAR PARKING :- 5 NOS.</li> </ul>                  |
| PLAN OF A PROPOSED G+IV STORIED<br>RESIDENTIAL BUILDING U/S 393A OF K.M.C. ACT<br>1980 COMPLYING K.M.C. BUILDING RULE 2009<br>(AMENDED) AT PREMISES NO 1168, MAHENDRA<br>BANERJEE ROAD. WARD - 129, BOROUGH - XIV,<br>P.S. :- PARNASREE . KOLKATA - 700 060.                                                                                                                                                                | <ul> <li>CAR-PARKING AREA REQUIRED :- 125 SQM<br/>EFFECTIVE CAR-PARKING AREA :- 96.224 SQM</li> <li>PERMISSIBLE F.A.R. :- 2.25<br/>PROPOSED F.A.R. :- 2.095</li> <li>ROOF AREA :- 233.142 SQM</li> <li>STAIR-HEAD ROOM AREA :- 18.90 SQM</li> <li>ROOF TANK AREA :- 8.325 SQM</li> </ul> |
| OWNERS NAME :<br>SUBAL KRISHNA MAULIK @ MOULIK, SHYAMAL KRISHNA<br>MOULIK @ MAULIK, KAMAL KRISHNA MOULIK @ MAULIK                                                                                                                                                                                                                                                                                                           | <ul> <li>LIFT MACHINE ROOM AREA :- 6.290 SQM</li> <li>LIFT MACHINE ROOM STAIR AREA :- 3.040 SQM</li> <li>CUP BOARD AREA :- 21.564 SQM</li> <li>TOTAL EXEMPTED AREA :- 89.063 SQM</li> <li>OTHER AREA ONLY FOR FEES :- 92.103 SQM</li> </ul>                                              |
| SUMEN DASGUPTA & SHEWLI SENGUPTA.                                                                                                                                                                                                                                                                                                                                                                                           |                                                                                                                                                                                                                                                                                          |

A suitable pump has to be provided i.e. pumping unfiltered water for the distribution to the flushing cisterns and urinals in the building incase unfiltered water from street main is not available

Plan for Water Supply arrangement including SEMILI G. & O. H. reservoirs should be submitted at the Office of the Ex-Engineer Water Supply and the sanction obtained thefore proceeding with the work of Water Supply any deviation may lead to disconnection/demolition.