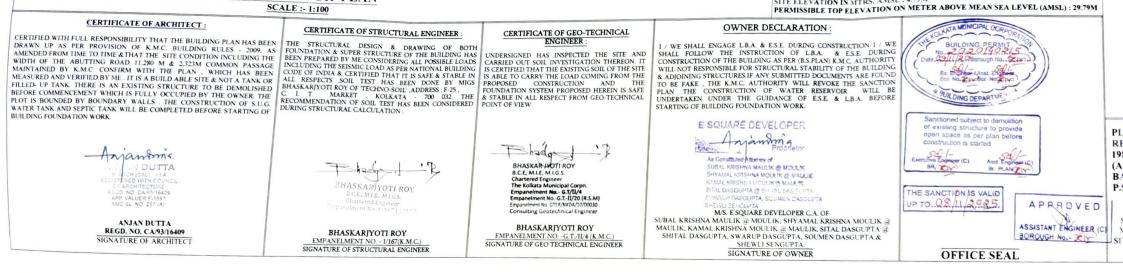

Necessary steps should be taken for the safety of the lives of the adjoining public and private properties during construction.

Structural plan and design calculation as submitted by the structural engineer have been kept with B. P. No. <u>2020140215</u> Date <u>9911</u> R Gfor record of the Kolkata Municipal Corporation without verification No. deviation from the submitted structural plan should be made at the time of erection without submitting fresh structural plan along with design calculation and stability certificate in the prescribed from, necessary steps should be taken for the safety of the adjoining premises public and private properties and safety of human life during construction.