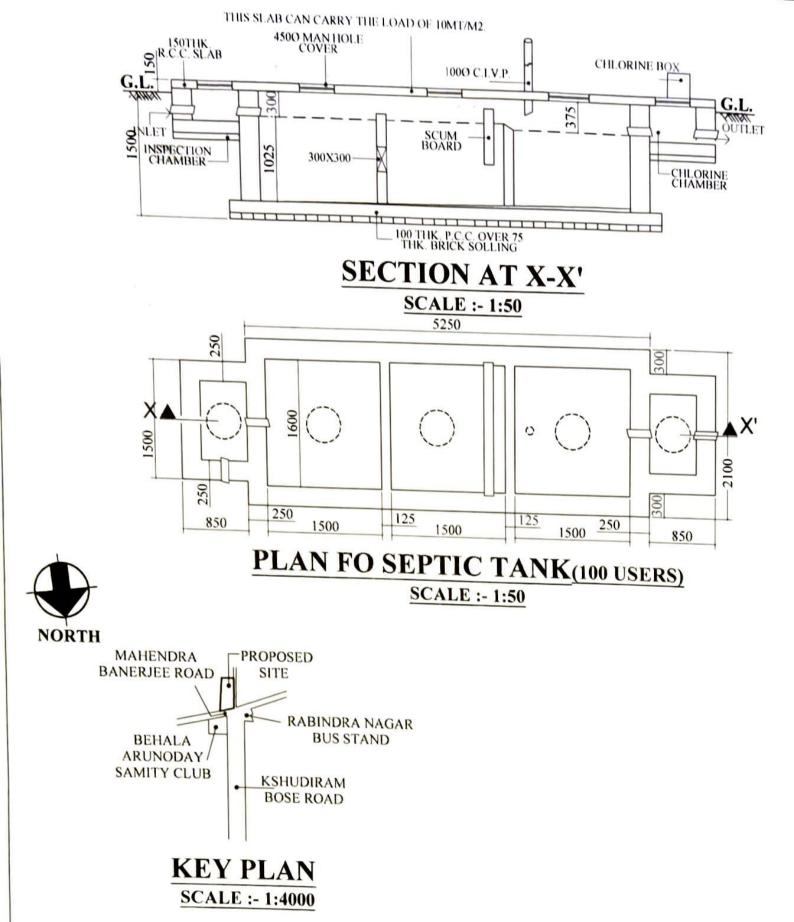

|                                                                                                                                                                                                                                                                                                                                                                                                                             | 100 THK, K.C., OVER 75 THK TOCK                                                                                                                                                                                                                                                          |
|-----------------------------------------------------------------------------------------------------------------------------------------------------------------------------------------------------------------------------------------------------------------------------------------------------------------------------------------------------------------------------------------------------------------------------|------------------------------------------------------------------------------------------------------------------------------------------------------------------------------------------------------------------------------------------------------------------------------------------|
|                                                                                                                                                                                                                                                                                                                                                                                                                             | STATEMENT OF PLAN PROPOSAL                                                                                                                                                                                                                                                               |
| SECTION AT B-B'                                                                                                                                                                                                                                                                                                                                                                                                             | PART - A:<br>• ASSESSEE NO. :- 411290611690.                                                                                                                                                                                                                                             |
| H <u>SCALE :- 1:100</u>                                                                                                                                                                                                                                                                                                                                                                                                     | • DETAILS OF DEED :-<br>BOOK NO I , VOLUME NO 9, PAGES - 148 to 152, BEING NO 446, YEAR -1980, DATED<br>: 18.08.1980, OFF :- D.S.R. ALIPORE, WEST BENGAL.                                                                                                                                |
|                                                                                                                                                                                                                                                                                                                                                                                                                             | <ul> <li>DETAILS OF DEED :-<br/>BOOK NO 1, VOLUME NO 33, PAGES - 242 to 248, BEING NO 1454, YEAR -1965,<br/>DATED : 03.03.1965, OFF D.S.R. ALIPORE, WEST BENGAL.</li> </ul>                                                                                                              |
|                                                                                                                                                                                                                                                                                                                                                                                                                             | • DETAILS OF POWER ATTORNEY:-<br>BOOK NO 1, VOLUME NO 1607-2020, PAGES - 216789 to 216849, BEING NO 160706136,<br>YEAR - 2020, DATED : 23.09.2020, OFF :- A.D.S.R. BEHALA, WEST BENGAL.                                                                                                  |
| EXISTING BUS                                                                                                                                                                                                                                                                                                                                                                                                                | • DETAILS OF POWER ATTORNEY:-<br>BOOK NO I, VOLUME NO 1607-2020, PAGES - 147514 to 147578, BEING NO 160704113,<br>YEAR - 2020, DATED : 14.07.2020, OFF :- A.D.S.R. BEHALA, WEST BENGAL.                                                                                                  |
| 80M KMC                                                                                                                                                                                                                                                                                                                                                                                                                     | • DETAILS DEED BOUNDARY DECLARATION :-<br>BOOK NO 1, VOLUME NO 1607-2020, PAGES - 239403 to 239436, BEING NO 160706922,<br>YEAR - 2020, DATED : 08.10.2020, OFF :- A.D.S.R. BEHALA, WEST BENGAL.                                                                                         |
| SITE PLAN<br>SCALE :- 1:600                                                                                                                                                                                                                                                                                                                                                                                                 | <ul> <li>DETAILS OF K.M.C. DEED OF GIFT (STRIP) :-<br/>BOOK NO 1, VOLUME NO 1607-2020, PAGES - 239474 to 239509, BEING NO 160706920,<br/>YEAR - 2020, DATED : 08.10.2020, OFF :- A.D.S.R. BEHALA, WEST BENGAL.</li> </ul>                                                                |
| STRUCTURAL CEMENT CONCRETE ME OF DE METERINA DOWNLOT ON                                                                                                                                                                                                                                                                                                                                                                     | <ul> <li>DETAILS OF K.M.C. DEED OF GIFT (SPLAY) :-<br/>BOOK NO I, VOLUME NO 1607-2020, PAGES - 239437 to 239473, BEING NO 160706921,<br/>YEAR - 2020, DATED : 08 10 2020, OFF A D C P. DETAILS TO 239473, BEING NO 160706921,</li> </ul>                                                 |
| <ul> <li>STRUCTURAL CEMENT CONCRETE M25 GRADE WITH 19MM DOWN STONE<br/>CHIPS.</li> <li>GRADE OF REINFORCEMENT Fe - 500.</li> <li>200TH FIRST CLASS BRICKWORK AT EXTERNAL WALLS WITH 1:6 CEMENT<br/>SAND MORTAR UNLESS OTHERWISE MENTIONED.</li> <li>75TH FIRST CLASS BRICKWORK AT INTERNAL WALLS WITH 1:6 CEMENT<br/>SAND MORTAR UNLESS OTHERWISE MENTIONED.</li> <li>75TH LIME TERRACING (2:2:7) ON ROOF.</li> </ul>       | • LAND AREA AS PER DEED: 06K - 12CH - 055ET (451 970 5000                                                                                                                                                                                                                                |
| <ul> <li>ALL DIMENSIONS ARE IN MILI METER.</li> <li>25TH D.P.C. WITH CEMENT CONCRETE (1:2:4) WITH 6 MM DOWN STONE<br/>CHIPS &amp; 5% WATER PROOFING COMPOUND.</li> <li>19 MM THICK CEMENT PLASTER (1:4) TO THE EXTERNAL WALLS.</li> <li>6 MM THICK CEMENT PLASTER (1:4) TO THE INTERNAL WALLS.</li> <li>6 MM THICK CEMENT PLASTER (1:4) TO BEAM, CEILING, ETC.</li> <li>32 MM THICK CAST -IN -SITU MARBLE FLOOR.</li> </ul> | <ul> <li>PART - B:</li> <li>AREA OF LAND AS PER BOUNDARY DECLARATION :- 06K - 12CH - 05SFT (451.970 SQM)</li> <li>PERMISSIBLE GROUND COVERAGE :- 51.601% (233.221 SQM)</li> <li>PROPOSED GROUND COVERAGE :- 51.584 % (233.142 SQM)</li> <li>PROPOSED HEIGHT :- 15.475M.</li> </ul>       |
| <ul> <li>WOOD WORK IN DOOR FRAMES WITH SAL WOOD.</li> <li>200 MM X 25 MM X 6 MM M.S.CLAMP FOR DOORS &amp; WINDOWS .</li> <li>SANITARY &amp; PLUMBING FITTINGS TO BE USED AS PER DIRECTION .</li> <li>WRITTEN DIMENSION ARE TO BE FOLLOWED .</li> </ul>                                                                                                                                                                      | FLOOR RESIDEN-<br>TIAL (M2) (M2) (M2) (M2) (M2) (M2) (M2) (M2)                                                                                                                                                                                                                           |
| <ul> <li>450 MM CHAJJA PROJECTION .</li> </ul>                                                                                                                                                                                                                                                                                                                                                                              | GROUND         207.864         15.000         2.663         0.000         0.000         190.201         207.864           1ST         233.142         15.000         2.850         2.063         0.000         213.229         231.079                                                   |
| • DEPTH OF S.U.G.R. AND SEPTIC TANK DOES NOT EXCEED THE DEPTH OF THE FOUNDATION.                                                                                                                                                                                                                                                                                                                                            | 2ND 233.142 15.000 2.850 2.063 0.000 213.229 231.079                                                                                                                                                                                                                                     |
| MKD. SIZE LINTEL SILL REMARKS                                                                                                                                                                                                                                                                                                                                                                                               | 3RD 233.142 15.000 2.850 2.063 0.000 213.229 231.079                                                                                                                                                                                                                                     |
| SCHEDULE OF DOORS           D1         1050X2100         2100         -         -                                                                                                                                                                                                                                                                                                                                           | TOTAL         1140.431         75.000         14.063         8.332         0.000         103.117         1132.18                                                                                                                                                                         |
| D2 900X2100 2100                                                                                                                                                                                                                                                                                                                                                                                                            | • TENEMENT CALCULATION:-                                                                                                                                                                                                                                                                 |
| D3         750X2100         2100         -         -           S.F.D.I         2635X2100         2100         -         -           SCHEDULE OF WINDOWS         -         -         -                                                                                                                                                                                                                                       | FLAT     TENEMENT     PROPORTIONAL     ACTUAL     NO. OF       MKD.     SIZE     AREA TO BE     AREA OF     TENEMENT                                                                                                                                                                     |
| W1 1800X1350 2100 750 -                                                                                                                                                                                                                                                                                                                                                                                                     | ADDED         TENEMENT           FLAT - A         33.817 M2         7.538 M2         41.355 M2         4 NOS.                                                                                                                                                                            |
| W2         1500X1350         2100         750         -           W3         1200X1200         2100         900         -                                                                                                                                                                                                                                                                                                   | FLAT - B 32.863 M2 7.326 M2 40.189 M2 4 NOS.                                                                                                                                                                                                                                             |
| W4         900X1350         2100         500         -                                                                                                                                                                                                                                                                                                                                                                      | FLAT - C         25.151 M2         5.607 M2         30.758 M2         4 NOS.           FLAT - D         52.719 M2         11.752 M2         64.471 M2         4 NOS.                                                                                                                     |
| W5 600X 750 2100 750 -<br>BW 1900X1650 2100 450                                                                                                                                                                                                                                                                                                                                                                             | FLAT - E 52.688 M2 11.745 M2 64.433 M2 4 NOS.                                                                                                                                                                                                                                            |
|                                                                                                                                                                                                                                                                                                                                                                                                                             | <ul> <li>SHOP AREA (MERCANTILE RETAIL) :- CARPET : 45.026 SQM. &amp; COVERED : 51.058 SQM</li> <li>GODOWN AREA (STORAGE) :- CARPET : 17.503 SQM. &amp; COVERED : 20.072 SQM.</li> <li>REQUIRED CAR PARKING :- 5 NOS.</li> <li>PROVIDED CAR PARKING :- 5 NOS.</li> </ul>                  |
| PLAN OF A PROPOSED G+IV STORIED<br>RESIDENTIAL BUILDING U/S 393A OF K.M.C. ACT<br>1980 COMPLYING K.M.C. BUILDING RULE 2009<br>(AMENDED) AT PREMISES NO 1168, MAHENDRA<br>BANERJEE ROAD. WARD - 129, BOROUGH - XIV,<br>P.S. :- PARNASREE . KOLKATA - 700 060.                                                                                                                                                                | <ul> <li>CAR-PARKING AREA REQUIRED :- 125 SQM<br/>EFFECTIVE CAR-PARKING AREA :- 96.224 SQM</li> <li>PERMISSIBLE F.A.R. :- 2.25<br/>PROPOSED F.A.R. :- 2.095</li> <li>ROOF AREA :- 233.142 SQM</li> <li>STAIR-HEAD ROOM AREA :- 18.90 SQM</li> <li>ROOF TANK AREA :- 8.325 SQM</li> </ul> |
| OWNERS NAME :<br>SUBAL KRISHNA MAULIK @ MOULIK, SHYAMAL KRISHNA<br>MOULIK @ MAULIK, KAMAL KRISHNA MOULIK @ MAULIK                                                                                                                                                                                                                                                                                                           | <ul> <li>LIFT MACHINE ROOM AREA :- 6.290 SQM</li> <li>LIFT MACHINE ROOM STAIR AREA :- 3.040 SQM</li> <li>CUP BOARD AREA :- 21.564 SQM</li> <li>TOTAL EXEMPTED AREA :- 89.063 SQM</li> <li>OTHER AREA ONLY FOR FEES :- 92.103 SQM</li> </ul>                                              |
| SUMEN DASGUPTA & SHEWLI SENGUPTA.                                                                                                                                                                                                                                                                                                                                                                                           |                                                                                                                                                                                                                                                                                          |