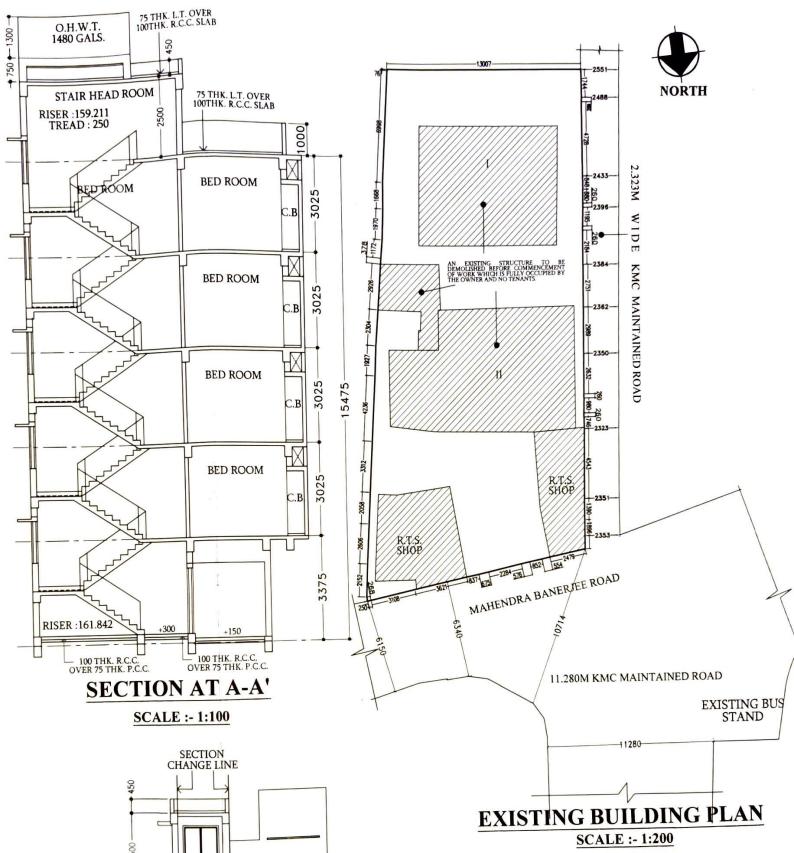

|                                                                                                                                                                                                                                                                                                                                                                                                                             | 100 THK, K.C., OVER 75 THK TOCK                                                                                                                                                                                                                                                          |
|-----------------------------------------------------------------------------------------------------------------------------------------------------------------------------------------------------------------------------------------------------------------------------------------------------------------------------------------------------------------------------------------------------------------------------|------------------------------------------------------------------------------------------------------------------------------------------------------------------------------------------------------------------------------------------------------------------------------------------|
|                                                                                                                                                                                                                                                                                                                                                                                                                             | STATEMENT OF PLAN PROPOSAL                                                                                                                                                                                                                                                               |
| SECTION AT B-B'                                                                                                                                                                                                                                                                                                                                                                                                             | PART - A:<br>• ASSESSEE NO. :- 411290611690.                                                                                                                                                                                                                                             |
| H <u>SCALE :- 1:100</u>                                                                                                                                                                                                                                                                                                                                                                                                     | • DETAILS OF DEED :-<br>BOOK NO I , VOLUME NO 9, PAGES - 148 to 152, BEING NO 446, YEAR -1980, DATED<br>: 18.08.1980, OFF :- D.S.R. ALIPORE, WEST BENGAL.                                                                                                                                |
|                                                                                                                                                                                                                                                                                                                                                                                                                             | <ul> <li>DETAILS OF DEED :-<br/>BOOK NO 1, VOLUME NO 33, PAGES - 242 to 248, BEING NO 1454, YEAR -1965,<br/>DATED : 03.03.1965, OFF D.S.R. ALIPORE, WEST BENGAL.</li> </ul>                                                                                                              |
|                                                                                                                                                                                                                                                                                                                                                                                                                             | • DETAILS OF POWER ATTORNEY:-<br>BOOK NO 1, VOLUME NO 1607-2020, PAGES - 216789 to 216849, BEING NO 160706136,<br>YEAR - 2020, DATED : 23.09.2020, OFF :- A.D.S.R. BEHALA, WEST BENGAL.                                                                                                  |
| EXISTING BUS                                                                                                                                                                                                                                                                                                                                                                                                                | • DETAILS OF POWER ATTORNEY:-<br>BOOK NO I, VOLUME NO 1607-2020, PAGES - 147514 to 147578, BEING NO 160704113,<br>YEAR - 2020, DATED : 14.07.2020, OFF :- A.D.S.R. BEHALA, WEST BENGAL.                                                                                                  |
| 80M KMC                                                                                                                                                                                                                                                                                                                                                                                                                     | • DETAILS DEED BOUNDARY DECLARATION :-<br>BOOK NO 1, VOLUME NO 1607-2020, PAGES - 239403 to 239436, BEING NO 160706922,<br>YEAR - 2020, DATED : 08.10.2020, OFF :- A.D.S.R. BEHALA, WEST BENGAL.                                                                                         |
| SITE PLAN<br>SCALE :- 1:600                                                                                                                                                                                                                                                                                                                                                                                                 | <ul> <li>DETAILS OF K.M.C. DEED OF GIFT (STRIP) :-<br/>BOOK NO 1, VOLUME NO 1607-2020, PAGES - 239474 to 239509, BEING NO 160706920,<br/>YEAR - 2020, DATED : 08.10.2020, OFF :- A.D.S.R. BEHALA, WEST BENGAL.</li> </ul>                                                                |
| STRUCTURAL CEMENT CONCRETE ME OF DE METERINA DOWNLOT ON                                                                                                                                                                                                                                                                                                                                                                     | <ul> <li>DETAILS OF K.M.C. DEED OF GIFT (SPLAY) :-<br/>BOOK NO I, VOLUME NO 1607-2020, PAGES - 239437 to 239473, BEING NO 160706921,<br/>YEAR - 2020, DATED : 08 10 2020, OFF A D C P. DETAILS TO 239473, BEING NO 160706921,</li> </ul>                                                 |
| <ul> <li>STRUCTURAL CEMENT CONCRETE M25 GRADE WITH 19MM DOWN STONE<br/>CHIPS.</li> <li>GRADE OF REINFORCEMENT Fe - 500.</li> <li>200TH FIRST CLASS BRICKWORK AT EXTERNAL WALLS WITH 1:6 CEMENT<br/>SAND MORTAR UNLESS OTHERWISE MENTIONED.</li> <li>75TH FIRST CLASS BRICKWORK AT INTERNAL WALLS WITH 1:6 CEMENT<br/>SAND MORTAR UNLESS OTHERWISE MENTIONED.</li> <li>75TH LIME TERRACING (2:2:7) ON ROOF.</li> </ul>       | • LAND AREA AS PER DEED: 06K - 12CH - 055ET (451 970 5000                                                                                                                                                                                                                                |
| <ul> <li>ALL DIMENSIONS ARE IN MILI METER.</li> <li>25TH D.P.C. WITH CEMENT CONCRETE (1:2:4) WITH 6 MM DOWN STONE<br/>CHIPS &amp; 5% WATER PROOFING COMPOUND.</li> <li>19 MM THICK CEMENT PLASTER (1:4) TO THE EXTERNAL WALLS.</li> <li>6 MM THICK CEMENT PLASTER (1:4) TO THE INTERNAL WALLS.</li> <li>6 MM THICK CEMENT PLASTER (1:4) TO BEAM, CEILING, ETC.</li> <li>32 MM THICK CAST -IN -SITU MARBLE FLOOR.</li> </ul> | <ul> <li>PART - B:</li> <li>AREA OF LAND AS PER BOUNDARY DECLARATION :- 06K - 12CH - 05SFT (451.970 SQM)</li> <li>PERMISSIBLE GROUND COVERAGE :- 51.601% (233.221 SQM)</li> <li>PROPOSED GROUND COVERAGE :- 51.584 % (233.142 SQM)</li> <li>PROPOSED HEIGHT :- 15.475M.</li> </ul>       |
| <ul> <li>WOOD WORK IN DOOR FRAMES WITH SAL WOOD.</li> <li>200 MM X 25 MM X 6 MM M.S.CLAMP FOR DOORS &amp; WINDOWS .</li> <li>SANITARY &amp; PLUMBING FITTINGS TO BE USED AS PER DIRECTION .</li> <li>WRITTEN DIMENSION ARE TO BE FOLLOWED .</li> </ul>                                                                                                                                                                      | FLOOR RESIDEN-<br>TIAL (M2) (M2) (M2) (M2) (M2) (M2) (M2) (M2)                                                                                                                                                                                                                           |
| <ul> <li>450 MM CHAJJA PROJECTION .</li> </ul>                                                                                                                                                                                                                                                                                                                                                                              | GROUND         207.864         15.000         2.663         0.000         0.000         190.201         207.864           1ST         233.142         15.000         2.850         2.063         0.000         213.229         231.079                                                   |
| • DEPTH OF S.U.G.R. AND SEPTIC TANK DOES NOT EXCEED THE DEPTH OF THE FOUNDATION.                                                                                                                                                                                                                                                                                                                                            | 2ND 233.142 15.000 2.850 2.063 0.000 213.229 231.079                                                                                                                                                                                                                                     |
| MKD. SIZE LINTEL SILL REMARKS                                                                                                                                                                                                                                                                                                                                                                                               | 3RD 233.142 15.000 2.850 2.063 0.000 213.229 231.079                                                                                                                                                                                                                                     |
| SCHEDULE OF DOORS           D1         1050X2100         2100         -         -                                                                                                                                                                                                                                                                                                                                           | TOTAL         1140.431         75.000         14.063         8.332         0.000         103.117         1132.18                                                                                                                                                                         |
| D2 900X2100 2100                                                                                                                                                                                                                                                                                                                                                                                                            | • TENEMENT CALCULATION:-                                                                                                                                                                                                                                                                 |
| D3         750X2100         2100         -         -           S.F.D.I         2635X2100         2100         -         -           SCHEDULE OF WINDOWS         -         -         -                                                                                                                                                                                                                                       | FLAT     TENEMENT     PROPORTIONAL     ACTUAL     NO. OF       MKD.     SIZE     AREA TO BE     AREA OF     TENEMENT                                                                                                                                                                     |
| W1 1800X1350 2100 750 -                                                                                                                                                                                                                                                                                                                                                                                                     | ADDED         TENEMENT           FLAT - A         33.817 M2         7.538 M2         41.355 M2         4 NOS.                                                                                                                                                                            |
| W2         1500X1350         2100         750         -           W3         1200X1200         2100         900         -                                                                                                                                                                                                                                                                                                   | FLAT - B 32.863 M2 7.326 M2 40.189 M2 4 NOS.                                                                                                                                                                                                                                             |
| W4         900X1350         2100         500         -                                                                                                                                                                                                                                                                                                                                                                      | FLAT - C         25.151 M2         5.607 M2         30.758 M2         4 NOS.           FLAT - D         52.719 M2         11.752 M2         64.471 M2         4 NOS.                                                                                                                     |
| W5 600X 750 2100 750 -<br>BW 1900X1650 2100 450                                                                                                                                                                                                                                                                                                                                                                             | FLAT - E 52.688 M2 11.745 M2 64.433 M2 4 NOS.                                                                                                                                                                                                                                            |
|                                                                                                                                                                                                                                                                                                                                                                                                                             | <ul> <li>SHOP AREA (MERCANTILE RETAIL) :- CARPET : 45.026 SQM. &amp; COVERED : 51.058 SQM</li> <li>GODOWN AREA (STORAGE) :- CARPET : 17.503 SQM. &amp; COVERED : 20.072 SQM.</li> <li>REQUIRED CAR PARKING :- 5 NOS.</li> <li>PROVIDED CAR PARKING :- 5 NOS.</li> </ul>                  |
| PLAN OF A PROPOSED G+IV STORIED<br>RESIDENTIAL BUILDING U/S 393A OF K.M.C. ACT<br>1980 COMPLYING K.M.C. BUILDING RULE 2009<br>(AMENDED) AT PREMISES NO 1168, MAHENDRA<br>BANERJEE ROAD. WARD - 129, BOROUGH - XIV,<br>P.S. :- PARNASREE . KOLKATA - 700 060.                                                                                                                                                                | <ul> <li>CAR-PARKING AREA REQUIRED :- 125 SQM<br/>EFFECTIVE CAR-PARKING AREA :- 96.224 SQM</li> <li>PERMISSIBLE F.A.R. :- 2.25<br/>PROPOSED F.A.R. :- 2.095</li> <li>ROOF AREA :- 233.142 SQM</li> <li>STAIR-HEAD ROOM AREA :- 18.90 SQM</li> <li>ROOF TANK AREA :- 8.325 SQM</li> </ul> |
| OWNERS NAME :<br>SUBAL KRISHNA MAULIK @ MOULIK, SHYAMAL KRISHNA<br>MOULIK @ MAULIK, KAMAL KRISHNA MOULIK @ MAULIK                                                                                                                                                                                                                                                                                                           | <ul> <li>LIFT MACHINE ROOM AREA :- 6.290 SQM</li> <li>LIFT MACHINE ROOM STAIR AREA :- 3.040 SQM</li> <li>CUP BOARD AREA :- 21.564 SQM</li> <li>TOTAL EXEMPTED AREA :- 89.063 SQM</li> <li>OTHER AREA ONLY FOR FEES :- 92.103 SQM</li> </ul>                                              |
| SUMEN DASGUPTA & SHEWLI SENGUPTA.                                                                                                                                                                                                                                                                                                                                                                                           |                                                                                                                                                                                                                                                                                          |