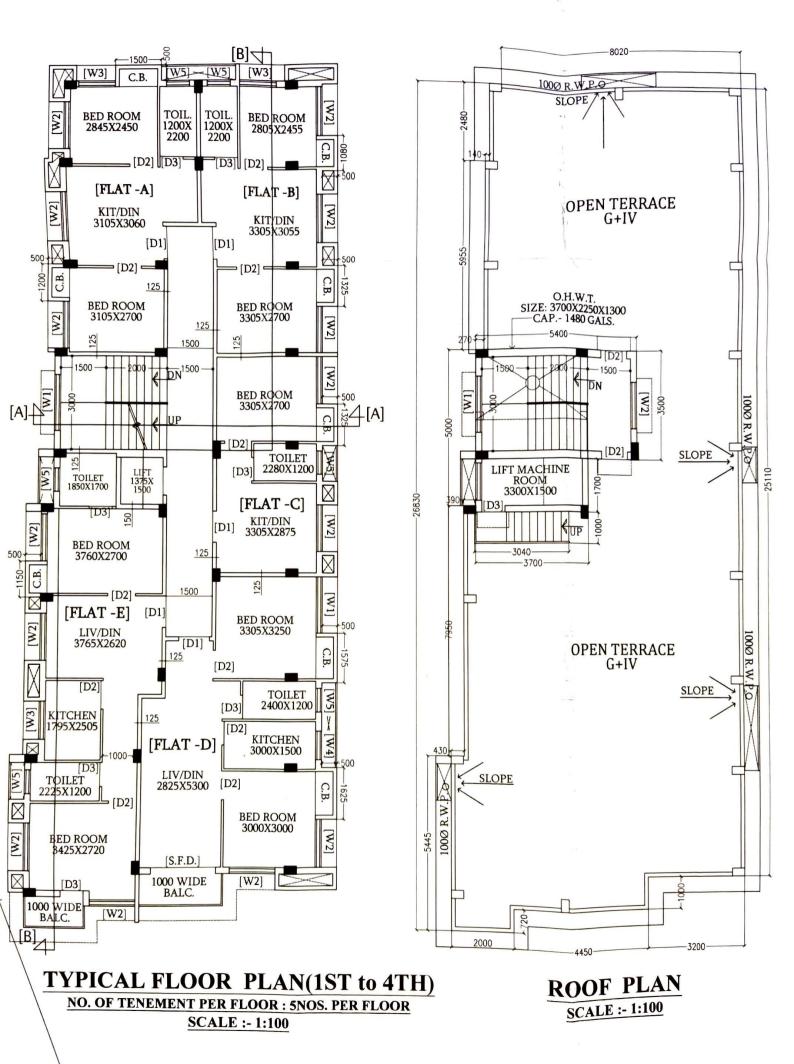

|                                                                                                                                                                                                                                                                                                                                                                                                                             | 100 THK, K.C., OVER 75 THK TOCK                                                                                                                                                                                                                                                          |
|-----------------------------------------------------------------------------------------------------------------------------------------------------------------------------------------------------------------------------------------------------------------------------------------------------------------------------------------------------------------------------------------------------------------------------|------------------------------------------------------------------------------------------------------------------------------------------------------------------------------------------------------------------------------------------------------------------------------------------|
|                                                                                                                                                                                                                                                                                                                                                                                                                             | STATEMENT OF PLAN PROPOSAL                                                                                                                                                                                                                                                               |
| SECTION AT B-B'                                                                                                                                                                                                                                                                                                                                                                                                             | PART - A:<br>• ASSESSEE NO. :- 411290611690.                                                                                                                                                                                                                                             |
| H <u>SCALE :- 1:100</u>                                                                                                                                                                                                                                                                                                                                                                                                     | • DETAILS OF DEED :-<br>BOOK NO I , VOLUME NO 9, PAGES - 148 to 152, BEING NO 446, YEAR -1980, DATED<br>: 18.08.1980, OFF :- D.S.R. ALIPORE, WEST BENGAL.                                                                                                                                |
|                                                                                                                                                                                                                                                                                                                                                                                                                             | <ul> <li>DETAILS OF DEED :-<br/>BOOK NO 1, VOLUME NO 33, PAGES - 242 to 248, BEING NO 1454, YEAR -1965,<br/>DATED : 03.03.1965, OFF D.S.R. ALIPORE, WEST BENGAL.</li> </ul>                                                                                                              |
|                                                                                                                                                                                                                                                                                                                                                                                                                             | • DETAILS OF POWER ATTORNEY:-<br>BOOK NO 1, VOLUME NO 1607-2020, PAGES - 216789 to 216849, BEING NO 160706136,<br>YEAR - 2020, DATED : 23.09.2020, OFF :- A.D.S.R. BEHALA, WEST BENGAL.                                                                                                  |
| EXISTING BUS                                                                                                                                                                                                                                                                                                                                                                                                                | • DETAILS OF POWER ATTORNEY:-<br>BOOK NO I, VOLUME NO 1607-2020, PAGES - 147514 to 147578, BEING NO 160704113,<br>YEAR - 2020, DATED : 14.07.2020, OFF :- A.D.S.R. BEHALA, WEST BENGAL.                                                                                                  |
| 80M KMC                                                                                                                                                                                                                                                                                                                                                                                                                     | • DETAILS DEED BOUNDARY DECLARATION :-<br>BOOK NO 1, VOLUME NO 1607-2020, PAGES - 239403 to 239436, BEING NO 160706922,<br>YEAR - 2020, DATED : 08.10.2020, OFF :- A.D.S.R. BEHALA, WEST BENGAL.                                                                                         |
| SITE PLAN<br>SCALE :- 1:600                                                                                                                                                                                                                                                                                                                                                                                                 | <ul> <li>DETAILS OF K.M.C. DEED OF GIFT (STRIP) :-<br/>BOOK NO 1, VOLUME NO 1607-2020, PAGES - 239474 to 239509, BEING NO 160706920,<br/>YEAR - 2020, DATED : 08.10.2020, OFF :- A.D.S.R. BEHALA, WEST BENGAL.</li> </ul>                                                                |
| STRUCTURAL CEMENT CONCRETE ME OF DE METERINA DOWNLOT ON                                                                                                                                                                                                                                                                                                                                                                     | <ul> <li>DETAILS OF K.M.C. DEED OF GIFT (SPLAY) :-<br/>BOOK NO I, VOLUME NO 1607-2020, PAGES - 239437 to 239473, BEING NO 160706921,<br/>YEAR - 2020, DATED : 08 10 2020, OFF A D C P. DETAILS TO 239473, BEING NO 160706921,</li> </ul>                                                 |
| <ul> <li>STRUCTURAL CEMENT CONCRETE M25 GRADE WITH 19MM DOWN STONE<br/>CHIPS.</li> <li>GRADE OF REINFORCEMENT Fe - 500.</li> <li>200TH FIRST CLASS BRICKWORK AT EXTERNAL WALLS WITH 1:6 CEMENT<br/>SAND MORTAR UNLESS OTHERWISE MENTIONED.</li> <li>75TH FIRST CLASS BRICKWORK AT INTERNAL WALLS WITH 1:6 CEMENT<br/>SAND MORTAR UNLESS OTHERWISE MENTIONED.</li> <li>75TH LIME TERRACING (2:2:7) ON ROOF.</li> </ul>       | • LAND AREA AS PER DEED: 06K - 12CH - 055ET (451 970 5000                                                                                                                                                                                                                                |
| <ul> <li>ALL DIMENSIONS ARE IN MILI METER.</li> <li>25TH D.P.C. WITH CEMENT CONCRETE (1:2:4) WITH 6 MM DOWN STONE<br/>CHIPS &amp; 5% WATER PROOFING COMPOUND.</li> <li>19 MM THICK CEMENT PLASTER (1:4) TO THE EXTERNAL WALLS.</li> <li>6 MM THICK CEMENT PLASTER (1:4) TO THE INTERNAL WALLS.</li> <li>6 MM THICK CEMENT PLASTER (1:4) TO BEAM, CEILING, ETC.</li> <li>32 MM THICK CAST -IN -SITU MARBLE FLOOR.</li> </ul> | <ul> <li>PART - B:</li> <li>AREA OF LAND AS PER BOUNDARY DECLARATION :- 06K - 12CH - 05SFT (451.970 SQM)</li> <li>PERMISSIBLE GROUND COVERAGE :- 51.601% (233.221 SQM)</li> <li>PROPOSED GROUND COVERAGE :- 51.584 % (233.142 SQM)</li> <li>PROPOSED HEIGHT :- 15.475M.</li> </ul>       |
| <ul> <li>WOOD WORK IN DOOR FRAMES WITH SAL WOOD.</li> <li>200 MM X 25 MM X 6 MM M.S.CLAMP FOR DOORS &amp; WINDOWS .</li> <li>SANITARY &amp; PLUMBING FITTINGS TO BE USED AS PER DIRECTION .</li> <li>WRITTEN DIMENSION ARE TO BE FOLLOWED .</li> </ul>                                                                                                                                                                      | FLOOR RESIDEN-<br>TIAL (M2) (M2) (M2) (M2) (M2) (M2) (M2) (M2)                                                                                                                                                                                                                           |
| <ul> <li>450 MM CHAJJA PROJECTION .</li> </ul>                                                                                                                                                                                                                                                                                                                                                                              | GROUND         207.864         15.000         2.663         0.000         0.000         190.201         207.864           1ST         233.142         15.000         2.850         2.063         0.000         213.229         231.079                                                   |
| • DEPTH OF S.U.G.R. AND SEPTIC TANK DOES NOT EXCEED THE DEPTH OF THE FOUNDATION.                                                                                                                                                                                                                                                                                                                                            | 2ND 233.142 15.000 2.850 2.063 0.000 213.229 231.079                                                                                                                                                                                                                                     |
| MKD. SIZE LINTEL SILL REMARKS                                                                                                                                                                                                                                                                                                                                                                                               | 3RD 233.142 15.000 2.850 2.063 0.000 213.229 231.079                                                                                                                                                                                                                                     |
| SCHEDULE OF DOORS           D1         1050X2100         2100         -         -                                                                                                                                                                                                                                                                                                                                           | TOTAL         1140.431         75.000         14.063         8.332         0.000         103.117         1132.18                                                                                                                                                                         |
| D2 900X2100 2100                                                                                                                                                                                                                                                                                                                                                                                                            | • TENEMENT CALCULATION:-                                                                                                                                                                                                                                                                 |
| D3         750X2100         2100         -         -           S.F.D.I         2635X2100         2100         -         -           SCHEDULE OF WINDOWS         -         -         -                                                                                                                                                                                                                                       | FLAT     TENEMENT     PROPORTIONAL     ACTUAL     NO. OF       MKD.     SIZE     AREA TO BE     AREA OF     TENEMENT                                                                                                                                                                     |
| W1 1800X1350 2100 750 -                                                                                                                                                                                                                                                                                                                                                                                                     | ADDED         TENEMENT           FLAT - A         33.817 M2         7.538 M2         41.355 M2         4 NOS.                                                                                                                                                                            |
| W2         1500X1350         2100         750         -           W3         1200X1200         2100         900         -                                                                                                                                                                                                                                                                                                   | FLAT - B 32.863 M2 7.326 M2 40.189 M2 4 NOS.                                                                                                                                                                                                                                             |
| W4         900X1350         2100         500         -                                                                                                                                                                                                                                                                                                                                                                      | FLAT - C         25.151 M2         5.607 M2         30.758 M2         4 NOS.           FLAT - D         52.719 M2         11.752 M2         64.471 M2         4 NOS.                                                                                                                     |
| W5 600X 750 2100 750 -<br>BW 1900X1650 2100 450                                                                                                                                                                                                                                                                                                                                                                             | FLAT - E 52.688 M2 11.745 M2 64.433 M2 4 NOS.                                                                                                                                                                                                                                            |
|                                                                                                                                                                                                                                                                                                                                                                                                                             | <ul> <li>SHOP AREA (MERCANTILE RETAIL) :- CARPET : 45.026 SQM. &amp; COVERED : 51.058 SQM</li> <li>GODOWN AREA (STORAGE) :- CARPET : 17.503 SQM. &amp; COVERED : 20.072 SQM.</li> <li>REQUIRED CAR PARKING :- 5 NOS.</li> <li>PROVIDED CAR PARKING :- 5 NOS.</li> </ul>                  |
| PLAN OF A PROPOSED G+IV STORIED<br>RESIDENTIAL BUILDING U/S 393A OF K.M.C. ACT<br>1980 COMPLYING K.M.C. BUILDING RULE 2009<br>(AMENDED) AT PREMISES NO 1168, MAHENDRA<br>BANERJEE ROAD. WARD - 129, BOROUGH - XIV,<br>P.S. :- PARNASREE . KOLKATA - 700 060.                                                                                                                                                                | <ul> <li>CAR-PARKING AREA REQUIRED :- 125 SQM<br/>EFFECTIVE CAR-PARKING AREA :- 96.224 SQM</li> <li>PERMISSIBLE F.A.R. :- 2.25<br/>PROPOSED F.A.R. :- 2.095</li> <li>ROOF AREA :- 233.142 SQM</li> <li>STAIR-HEAD ROOM AREA :- 18.90 SQM</li> <li>ROOF TANK AREA :- 8.325 SQM</li> </ul> |
| OWNERS NAME :<br>SUBAL KRISHNA MAULIK @ MOULIK, SHYAMAL KRISHNA<br>MOULIK @ MAULIK, KAMAL KRISHNA MOULIK @ MAULIK                                                                                                                                                                                                                                                                                                           | <ul> <li>LIFT MACHINE ROOM AREA :- 6.290 SQM</li> <li>LIFT MACHINE ROOM STAIR AREA :- 3.040 SQM</li> <li>CUP BOARD AREA :- 21.564 SQM</li> <li>TOTAL EXEMPTED AREA :- 89.063 SQM</li> <li>OTHER AREA ONLY FOR FEES :- 92.103 SQM</li> </ul>                                              |
| SUMEN DASGUPTA & SHEWLI SENGUPTA.                                                                                                                                                                                                                                                                                                                                                                                           |                                                                                                                                                                                                                                                                                          |