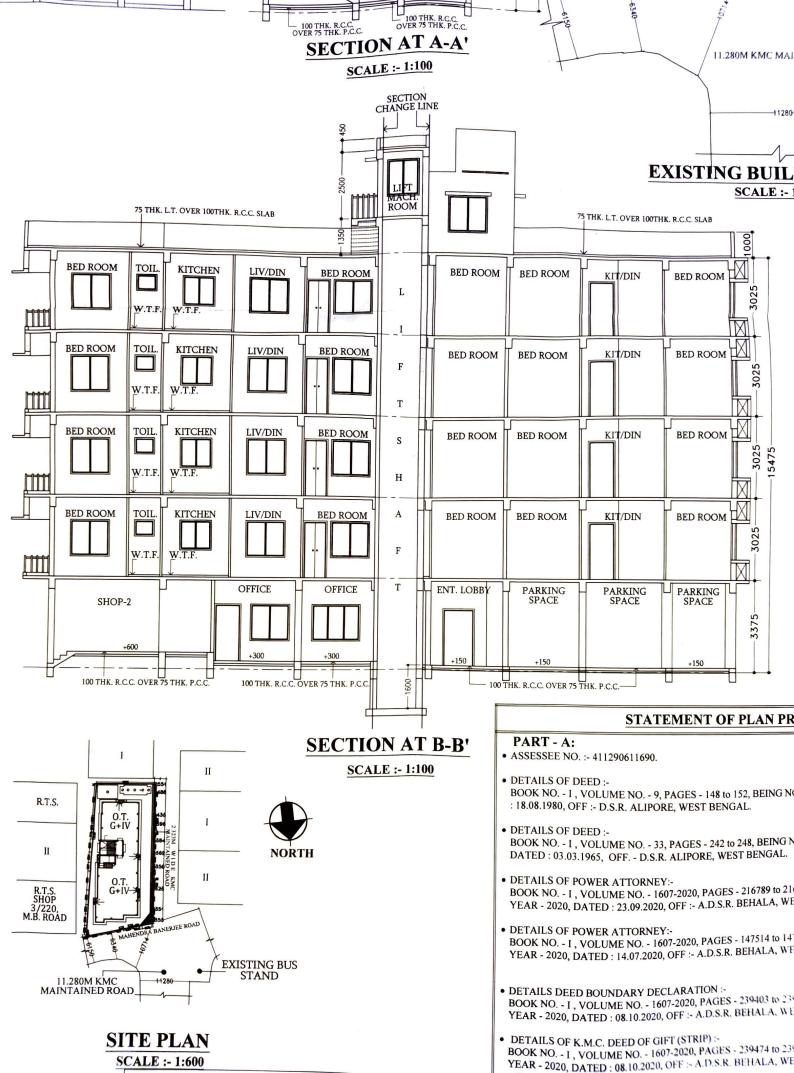

|                                                                                                                                                                                                                                                                                                                                                                                                                             | 100 THK, K.C., OVER 75 THK TOCK                                                                                                                                                                                                                                                          |
|-----------------------------------------------------------------------------------------------------------------------------------------------------------------------------------------------------------------------------------------------------------------------------------------------------------------------------------------------------------------------------------------------------------------------------|------------------------------------------------------------------------------------------------------------------------------------------------------------------------------------------------------------------------------------------------------------------------------------------|
|                                                                                                                                                                                                                                                                                                                                                                                                                             | STATEMENT OF PLAN PROPOSAL                                                                                                                                                                                                                                                               |
| SECTION AT B-B'                                                                                                                                                                                                                                                                                                                                                                                                             | PART - A:<br>• ASSESSEE NO. :- 411290611690.                                                                                                                                                                                                                                             |
| H <u>SCALE :- 1:100</u>                                                                                                                                                                                                                                                                                                                                                                                                     | • DETAILS OF DEED :-<br>BOOK NO I , VOLUME NO 9, PAGES - 148 to 152, BEING NO 446, YEAR -1980, DATED<br>: 18.08.1980, OFF :- D.S.R. ALIPORE, WEST BENGAL.                                                                                                                                |
|                                                                                                                                                                                                                                                                                                                                                                                                                             | <ul> <li>DETAILS OF DEED :-<br/>BOOK NO 1, VOLUME NO 33, PAGES - 242 to 248, BEING NO 1454, YEAR -1965,<br/>DATED : 03.03.1965, OFF D.S.R. ALIPORE, WEST BENGAL.</li> </ul>                                                                                                              |
|                                                                                                                                                                                                                                                                                                                                                                                                                             | • DETAILS OF POWER ATTORNEY:-<br>BOOK NO 1, VOLUME NO 1607-2020, PAGES - 216789 to 216849, BEING NO 160706136,<br>YEAR - 2020, DATED : 23.09.2020, OFF :- A.D.S.R. BEHALA, WEST BENGAL.                                                                                                  |
| EXISTING BUS                                                                                                                                                                                                                                                                                                                                                                                                                | • DETAILS OF POWER ATTORNEY:-<br>BOOK NO I, VOLUME NO 1607-2020, PAGES - 147514 to 147578, BEING NO 160704113,<br>YEAR - 2020, DATED : 14.07.2020, OFF :- A.D.S.R. BEHALA, WEST BENGAL.                                                                                                  |
| 80M KMC                                                                                                                                                                                                                                                                                                                                                                                                                     | • DETAILS DEED BOUNDARY DECLARATION :-<br>BOOK NO 1, VOLUME NO 1607-2020, PAGES - 239403 to 239436, BEING NO 160706922,<br>YEAR - 2020, DATED : 08.10.2020, OFF :- A.D.S.R. BEHALA, WEST BENGAL.                                                                                         |
| SITE PLAN<br>SCALE :- 1:600                                                                                                                                                                                                                                                                                                                                                                                                 | <ul> <li>DETAILS OF K.M.C. DEED OF GIFT (STRIP) :-<br/>BOOK NO 1, VOLUME NO 1607-2020, PAGES - 239474 to 239509, BEING NO 160706920,<br/>YEAR - 2020, DATED : 08.10.2020, OFF :- A.D.S.R. BEHALA, WEST BENGAL.</li> </ul>                                                                |
| STRUCTURAL CEMENT CONCRETE ME OF DE METERINA DOWNLOT ON                                                                                                                                                                                                                                                                                                                                                                     | <ul> <li>DETAILS OF K.M.C. DEED OF GIFT (SPLAY) :-<br/>BOOK NO I, VOLUME NO 1607-2020, PAGES - 239437 to 239473, BEING NO 160706921,<br/>YEAR - 2020, DATED : 08 10 2020, OFF A D C P. DETAILS TO 239473, BEING NO 160706921,</li> </ul>                                                 |
| <ul> <li>STRUCTURAL CEMENT CONCRETE M25 GRADE WITH 19MM DOWN STONE<br/>CHIPS.</li> <li>GRADE OF REINFORCEMENT Fe - 500.</li> <li>200TH FIRST CLASS BRICKWORK AT EXTERNAL WALLS WITH 1:6 CEMENT<br/>SAND MORTAR UNLESS OTHERWISE MENTIONED.</li> <li>75TH FIRST CLASS BRICKWORK AT INTERNAL WALLS WITH 1:6 CEMENT<br/>SAND MORTAR UNLESS OTHERWISE MENTIONED.</li> <li>75TH LIME TERRACING (2:2:7) ON ROOF.</li> </ul>       | • LAND AREA AS PER DEED: 06K - 12CH - 055ET (451 970 5000                                                                                                                                                                                                                                |
| <ul> <li>ALL DIMENSIONS ARE IN MILI METER.</li> <li>25TH D.P.C. WITH CEMENT CONCRETE (1:2:4) WITH 6 MM DOWN STONE<br/>CHIPS &amp; 5% WATER PROOFING COMPOUND.</li> <li>19 MM THICK CEMENT PLASTER (1:4) TO THE EXTERNAL WALLS.</li> <li>6 MM THICK CEMENT PLASTER (1:4) TO THE INTERNAL WALLS.</li> <li>6 MM THICK CEMENT PLASTER (1:4) TO BEAM, CEILING, ETC.</li> <li>32 MM THICK CAST -IN -SITU MARBLE FLOOR.</li> </ul> | <ul> <li>PART - B:</li> <li>AREA OF LAND AS PER BOUNDARY DECLARATION :- 06K - 12CH - 05SFT (451.970 SQM)</li> <li>PERMISSIBLE GROUND COVERAGE :- 51.601% (233.221 SQM)</li> <li>PROPOSED GROUND COVERAGE :- 51.584 % (233.142 SQM)</li> <li>PROPOSED HEIGHT :- 15.475M.</li> </ul>       |
| <ul> <li>WOOD WORK IN DOOR FRAMES WITH SAL WOOD.</li> <li>200 MM X 25 MM X 6 MM M.S.CLAMP FOR DOORS &amp; WINDOWS .</li> <li>SANITARY &amp; PLUMBING FITTINGS TO BE USED AS PER DIRECTION .</li> <li>WRITTEN DIMENSION ARE TO BE FOLLOWED .</li> </ul>                                                                                                                                                                      | FLOOR RESIDEN-<br>TIAL (M2) (M2) (M2) (M2) (M2) (M2) (M2) (M2)                                                                                                                                                                                                                           |
| <ul> <li>450 MM CHAJJA PROJECTION .</li> </ul>                                                                                                                                                                                                                                                                                                                                                                              | GROUND         207.864         15.000         2.663         0.000         0.000         190.201         207.864           1ST         233.142         15.000         2.850         2.063         0.000         213.229         231.079                                                   |
| • DEPTH OF S.U.G.R. AND SEPTIC TANK DOES NOT EXCEED THE DEPTH OF THE FOUNDATION.                                                                                                                                                                                                                                                                                                                                            | 2ND 233.142 15.000 2.850 2.063 0.000 213.229 231.079                                                                                                                                                                                                                                     |
| MKD. SIZE LINTEL SILL REMARKS                                                                                                                                                                                                                                                                                                                                                                                               | 3RD 233.142 15.000 2.850 2.063 0.000 213.229 231.079                                                                                                                                                                                                                                     |
| SCHEDULE OF DOORS           D1         1050X2100         2100         -         -                                                                                                                                                                                                                                                                                                                                           | TOTAL         1140.431         75.000         14.063         8.332         0.000         103.117         1132.18                                                                                                                                                                         |
| D2 900X2100 2100                                                                                                                                                                                                                                                                                                                                                                                                            | • TENEMENT CALCULATION:-                                                                                                                                                                                                                                                                 |
| D3         750X2100         2100         -         -           S.F.D.I         2635X2100         2100         -         -           SCHEDULE OF WINDOWS         -         -         -                                                                                                                                                                                                                                       | FLAT     TENEMENT     PROPORTIONAL     ACTUAL     NO. OF       MKD.     SIZE     AREA TO BE     AREA OF     TENEMENT                                                                                                                                                                     |
| W1 1800X1350 2100 750 -                                                                                                                                                                                                                                                                                                                                                                                                     | ADDED         TENEMENT           FLAT - A         33.817 M2         7.538 M2         41.355 M2         4 NOS.                                                                                                                                                                            |
| W2         1500X1350         2100         750         -           W3         1200X1200         2100         900         -                                                                                                                                                                                                                                                                                                   | FLAT - B 32.863 M2 7.326 M2 40.189 M2 4 NOS.                                                                                                                                                                                                                                             |
| W4         900X1350         2100         500         -                                                                                                                                                                                                                                                                                                                                                                      | FLAT - C         25.151 M2         5.607 M2         30.758 M2         4 NOS.           FLAT - D         52.719 M2         11.752 M2         64.471 M2         4 NOS.                                                                                                                     |
| W5 600X 750 2100 750 -<br>BW 1900X1650 2100 450                                                                                                                                                                                                                                                                                                                                                                             | FLAT - E 52.688 M2 11.745 M2 64.433 M2 4 NOS.                                                                                                                                                                                                                                            |
|                                                                                                                                                                                                                                                                                                                                                                                                                             | <ul> <li>SHOP AREA (MERCANTILE RETAIL) :- CARPET : 45.026 SQM. &amp; COVERED : 51.058 SQM</li> <li>GODOWN AREA (STORAGE) :- CARPET : 17.503 SQM. &amp; COVERED : 20.072 SQM.</li> <li>REQUIRED CAR PARKING :- 5 NOS.</li> <li>PROVIDED CAR PARKING :- 5 NOS.</li> </ul>                  |
| PLAN OF A PROPOSED G+IV STORIED<br>RESIDENTIAL BUILDING U/S 393A OF K.M.C. ACT<br>1980 COMPLYING K.M.C. BUILDING RULE 2009<br>(AMENDED) AT PREMISES NO 1168, MAHENDRA<br>BANERJEE ROAD. WARD - 129, BOROUGH - XIV,<br>P.S. :- PARNASREE . KOLKATA - 700 060.                                                                                                                                                                | <ul> <li>CAR-PARKING AREA REQUIRED :- 125 SQM<br/>EFFECTIVE CAR-PARKING AREA :- 96.224 SQM</li> <li>PERMISSIBLE F.A.R. :- 2.25<br/>PROPOSED F.A.R. :- 2.095</li> <li>ROOF AREA :- 233.142 SQM</li> <li>STAIR-HEAD ROOM AREA :- 18.90 SQM</li> <li>ROOF TANK AREA :- 8.325 SQM</li> </ul> |
| OWNERS NAME :<br>SUBAL KRISHNA MAULIK @ MOULIK, SHYAMAL KRISHNA<br>MOULIK @ MAULIK, KAMAL KRISHNA MOULIK @ MAULIK                                                                                                                                                                                                                                                                                                           | <ul> <li>LIFT MACHINE ROOM AREA :- 6.290 SQM</li> <li>LIFT MACHINE ROOM STAIR AREA :- 3.040 SQM</li> <li>CUP BOARD AREA :- 21.564 SQM</li> <li>TOTAL EXEMPTED AREA :- 89.063 SQM</li> <li>OTHER AREA ONLY FOR FEES :- 92.103 SQM</li> </ul>                                              |
| SUMEN DASGUPTA & SHEWLI SENGUPTA.                                                                                                                                                                                                                                                                                                                                                                                           |                                                                                                                                                                                                                                                                                          |