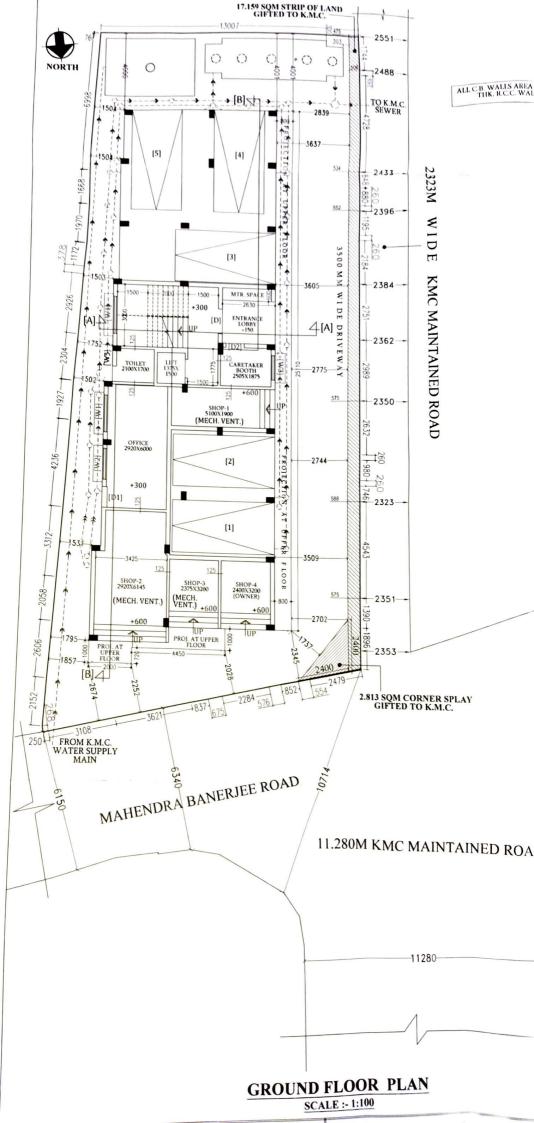

|                                                                                                                                                                                                                                                                                                                                                                                                                             | 100 THK, K.C., OVER 75 THK TOCK                                                                                                                                                                                                                                                          |
|-----------------------------------------------------------------------------------------------------------------------------------------------------------------------------------------------------------------------------------------------------------------------------------------------------------------------------------------------------------------------------------------------------------------------------|------------------------------------------------------------------------------------------------------------------------------------------------------------------------------------------------------------------------------------------------------------------------------------------|
|                                                                                                                                                                                                                                                                                                                                                                                                                             | STATEMENT OF PLAN PROPOSAL                                                                                                                                                                                                                                                               |
| SECTION AT B-B'                                                                                                                                                                                                                                                                                                                                                                                                             | PART - A:<br>• ASSESSEE NO. :- 411290611690.                                                                                                                                                                                                                                             |
| H <u>SCALE :- 1:100</u>                                                                                                                                                                                                                                                                                                                                                                                                     | • DETAILS OF DEED :-<br>BOOK NO I , VOLUME NO 9, PAGES - 148 to 152, BEING NO 446, YEAR -1980, DATED<br>: 18.08.1980, OFF :- D.S.R. ALIPORE, WEST BENGAL.                                                                                                                                |
|                                                                                                                                                                                                                                                                                                                                                                                                                             | <ul> <li>DETAILS OF DEED :-<br/>BOOK NO 1, VOLUME NO 33, PAGES - 242 to 248, BEING NO 1454, YEAR -1965,<br/>DATED : 03.03.1965, OFF D.S.R. ALIPORE, WEST BENGAL.</li> </ul>                                                                                                              |
|                                                                                                                                                                                                                                                                                                                                                                                                                             | • DETAILS OF POWER ATTORNEY:-<br>BOOK NO 1, VOLUME NO 1607-2020, PAGES - 216789 to 216849, BEING NO 160706136,<br>YEAR - 2020, DATED : 23.09.2020, OFF :- A.D.S.R. BEHALA, WEST BENGAL.                                                                                                  |
| EXISTING BUS                                                                                                                                                                                                                                                                                                                                                                                                                | • DETAILS OF POWER ATTORNEY:-<br>BOOK NO I, VOLUME NO 1607-2020, PAGES - 147514 to 147578, BEING NO 160704113,<br>YEAR - 2020, DATED : 14.07.2020, OFF :- A.D.S.R. BEHALA, WEST BENGAL.                                                                                                  |
| 80M KMC                                                                                                                                                                                                                                                                                                                                                                                                                     | • DETAILS DEED BOUNDARY DECLARATION :-<br>BOOK NO 1, VOLUME NO 1607-2020, PAGES - 239403 to 239436, BEING NO 160706922,<br>YEAR - 2020, DATED : 08.10.2020, OFF :- A.D.S.R. BEHALA, WEST BENGAL.                                                                                         |
| SITE PLAN<br>SCALE :- 1:600                                                                                                                                                                                                                                                                                                                                                                                                 | <ul> <li>DETAILS OF K.M.C. DEED OF GIFT (STRIP) :-<br/>BOOK NO 1, VOLUME NO 1607-2020, PAGES - 239474 to 239509, BEING NO 160706920,<br/>YEAR - 2020, DATED : 08.10.2020, OFF :- A.D.S.R. BEHALA, WEST BENGAL.</li> </ul>                                                                |
| STRUCTURAL CEMENT CONCRETE ME OF DE METERINA DOWNLOT ON                                                                                                                                                                                                                                                                                                                                                                     | <ul> <li>DETAILS OF K.M.C. DEED OF GIFT (SPLAY) :-<br/>BOOK NO I, VOLUME NO 1607-2020, PAGES - 239437 to 239473, BEING NO 160706921,<br/>YEAR - 2020, DATED : 08 10 2020, OFF A D C P. DETAILS TO 239473, BEING NO 160706921,</li> </ul>                                                 |
| <ul> <li>STRUCTURAL CEMENT CONCRETE M25 GRADE WITH 19MM DOWN STONE<br/>CHIPS.</li> <li>GRADE OF REINFORCEMENT Fe - 500.</li> <li>200TH FIRST CLASS BRICKWORK AT EXTERNAL WALLS WITH 1:6 CEMENT<br/>SAND MORTAR UNLESS OTHERWISE MENTIONED.</li> <li>75TH FIRST CLASS BRICKWORK AT INTERNAL WALLS WITH 1:6 CEMENT<br/>SAND MORTAR UNLESS OTHERWISE MENTIONED.</li> <li>75TH LIME TERRACING (2:2:7) ON ROOF.</li> </ul>       | • LAND AREA AS PER DEED: 06K - 12CH - 055ET (451 970 5000                                                                                                                                                                                                                                |
| <ul> <li>ALL DIMENSIONS ARE IN MILI METER.</li> <li>25TH D.P.C. WITH CEMENT CONCRETE (1:2:4) WITH 6 MM DOWN STONE<br/>CHIPS &amp; 5% WATER PROOFING COMPOUND.</li> <li>19 MM THICK CEMENT PLASTER (1:4) TO THE EXTERNAL WALLS.</li> <li>6 MM THICK CEMENT PLASTER (1:4) TO THE INTERNAL WALLS.</li> <li>6 MM THICK CEMENT PLASTER (1:4) TO BEAM, CEILING, ETC.</li> <li>32 MM THICK CAST -IN -SITU MARBLE FLOOR.</li> </ul> | <ul> <li>PART - B:</li> <li>AREA OF LAND AS PER BOUNDARY DECLARATION :- 06K - 12CH - 05SFT (451.970 SQM)</li> <li>PERMISSIBLE GROUND COVERAGE :- 51.601% (233.221 SQM)</li> <li>PROPOSED GROUND COVERAGE :- 51.584 % (233.142 SQM)</li> <li>PROPOSED HEIGHT :- 15.475M.</li> </ul>       |
| <ul> <li>WOOD WORK IN DOOR FRAMES WITH SAL WOOD.</li> <li>200 MM X 25 MM X 6 MM M.S.CLAMP FOR DOORS &amp; WINDOWS .</li> <li>SANITARY &amp; PLUMBING FITTINGS TO BE USED AS PER DIRECTION .</li> <li>WRITTEN DIMENSION ARE TO BE FOLLOWED .</li> </ul>                                                                                                                                                                      | FLOOR RESIDEN-<br>TIAL (M2) (M2) (M2) (M2) (M2) (M2) (M2) (M2)                                                                                                                                                                                                                           |
| <ul> <li>450 MM CHAJJA PROJECTION .</li> </ul>                                                                                                                                                                                                                                                                                                                                                                              | GROUND         207.864         15.000         2.663         0.000         0.000         190.201         207.864           1ST         233.142         15.000         2.850         2.063         0.000         213.229         231.079                                                   |
| • DEPTH OF S.U.G.R. AND SEPTIC TANK DOES NOT EXCEED THE DEPTH OF THE FOUNDATION.                                                                                                                                                                                                                                                                                                                                            | 2ND 233.142 15.000 2.850 2.063 0.000 213.229 231.079                                                                                                                                                                                                                                     |
| MKD. SIZE LINTEL SILL REMARKS                                                                                                                                                                                                                                                                                                                                                                                               | 3RD 233.142 15.000 2.850 2.063 0.000 213.229 231.079                                                                                                                                                                                                                                     |
| SCHEDULE OF DOORS           D1         1050X2100         2100         -         -                                                                                                                                                                                                                                                                                                                                           | TOTAL         1140.431         75.000         14.063         8.332         0.000         103.117         1132.18                                                                                                                                                                         |
| D2 900X2100 2100                                                                                                                                                                                                                                                                                                                                                                                                            | • TENEMENT CALCULATION:-                                                                                                                                                                                                                                                                 |
| D3         750X2100         2100         -         -           S.F.D.I         2635X2100         2100         -         -           SCHEDULE OF WINDOWS         -         -         -                                                                                                                                                                                                                                       | FLAT     TENEMENT     PROPORTIONAL     ACTUAL     NO. OF       MKD.     SIZE     AREA TO BE     AREA OF     TENEMENT                                                                                                                                                                     |
| W1 1800X1350 2100 750 -                                                                                                                                                                                                                                                                                                                                                                                                     | ADDED         TENEMENT           FLAT - A         33.817 M2         7.538 M2         41.355 M2         4 NOS.                                                                                                                                                                            |
| W2         1500X1350         2100         750         -           W3         1200X1200         2100         900         -                                                                                                                                                                                                                                                                                                   | FLAT - B 32.863 M2 7.326 M2 40.189 M2 4 NOS.                                                                                                                                                                                                                                             |
| W4         900X1350         2100         500         -                                                                                                                                                                                                                                                                                                                                                                      | FLAT - C         25.151 M2         5.607 M2         30.758 M2         4 NOS.           FLAT - D         52.719 M2         11.752 M2         64.471 M2         4 NOS.                                                                                                                     |
| W5 600X 750 2100 750 -<br>BW 1900X1650 2100 450                                                                                                                                                                                                                                                                                                                                                                             | FLAT - E 52.688 M2 11.745 M2 64.433 M2 4 NOS.                                                                                                                                                                                                                                            |
|                                                                                                                                                                                                                                                                                                                                                                                                                             | <ul> <li>SHOP AREA (MERCANTILE RETAIL) :- CARPET : 45.026 SQM. &amp; COVERED : 51.058 SQM</li> <li>GODOWN AREA (STORAGE) :- CARPET : 17.503 SQM. &amp; COVERED : 20.072 SQM.</li> <li>REQUIRED CAR PARKING :- 5 NOS.</li> <li>PROVIDED CAR PARKING :- 5 NOS.</li> </ul>                  |
| PLAN OF A PROPOSED G+IV STORIED<br>RESIDENTIAL BUILDING U/S 393A OF K.M.C. ACT<br>1980 COMPLYING K.M.C. BUILDING RULE 2009<br>(AMENDED) AT PREMISES NO 1168, MAHENDRA<br>BANERJEE ROAD. WARD - 129, BOROUGH - XIV,<br>P.S. :- PARNASREE . KOLKATA - 700 060.                                                                                                                                                                | <ul> <li>CAR-PARKING AREA REQUIRED :- 125 SQM<br/>EFFECTIVE CAR-PARKING AREA :- 96.224 SQM</li> <li>PERMISSIBLE F.A.R. :- 2.25<br/>PROPOSED F.A.R. :- 2.095</li> <li>ROOF AREA :- 233.142 SQM</li> <li>STAIR-HEAD ROOM AREA :- 18.90 SQM</li> <li>ROOF TANK AREA :- 8.325 SQM</li> </ul> |
| OWNERS NAME :<br>SUBAL KRISHNA MAULIK @ MOULIK, SHYAMAL KRISHNA<br>MOULIK @ MAULIK, KAMAL KRISHNA MOULIK @ MAULIK                                                                                                                                                                                                                                                                                                           | <ul> <li>LIFT MACHINE ROOM AREA :- 6.290 SQM</li> <li>LIFT MACHINE ROOM STAIR AREA :- 3.040 SQM</li> <li>CUP BOARD AREA :- 21.564 SQM</li> <li>TOTAL EXEMPTED AREA :- 89.063 SQM</li> <li>OTHER AREA ONLY FOR FEES :- 92.103 SQM</li> </ul>                                              |
| SUMEN DASGUPTA & SHEWLI SENGUPTA.                                                                                                                                                                                                                                                                                                                                                                                           |                                                                                                                                                                                                                                                                                          |