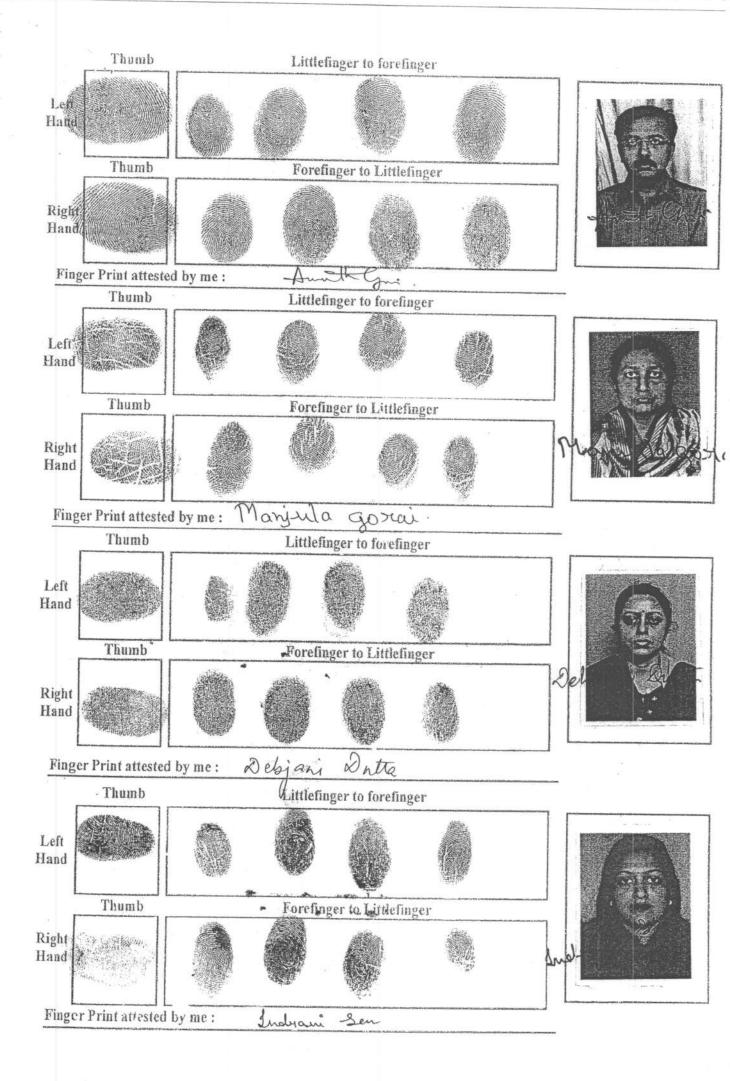

# Development Agreement

Query No- 02050001567504/16

- 1. Date: 05th December 2016
- 2. Nature of Document: Development
  Agreement
- 3. Parties: Collectively the following:

Owners: 1. SMT. MANJULA GORAI (PAN No. AIRPG1583B) w/o
Late Tarak Nath Gorai 2. SRI AMARNATH GORAI (PAN No.
AHMPG1068P) S/o Late Tarak Nath Gorai 3. SMT. DEBJANI
DUTTA (PAN No. AGWPD2628P) w/o Sri Rajesh Dutta 4. SMT.
INDRANI SEN (PAN No. AYUPS4739A) w/o Sri Biplab Sen both
daughters of Late Tarak Nath Gorai all of "Sudha Enclave, S. B. Gorai
Road, Asansol, PS Asansol(S), District Burdwan of ONE PART

Be it mentioned here that the advance amount of Rs. 56, 00,000/- (Fifty Six Lakh) is paid by the Developer to the owners in the following manner namely

- i) Rs. 14,00,000/- (Fourteen Lakh) paid to Manjula Gorai by RTGS in account No- 914010007747039 of Axis Bank.
- ii) Rs. 14,00,000/- (Fourteen Lakh) paid to Amarnath Gorai by RTGS in account No'070801000005574 of Indian Overseas Bank
- iii) Rs. 14,00,000/- (Fourteen Lakh) paid to Indrani Sen by RTGS in account No 03241000070941 of HDFC Bank
- iv) Rs. 14,00,000/- (Fourteen Lakh) paid to Debjani Dutta by RTGS in account No 068900101002030 of Corporation Bank

Dobjani Dutte Induani Sen

Signature of the Owners

GHANSHYAM INFRA PROJECTS PVT. LTD.

DIRECTOR

Signature of the Developer

Drafted & prepared by me as per instructions of the parties and read over and explained the contents of this deed before them in vernacular and typed in my office

Chowdly ( markton. (Chowdhury Musaraf Hossain)

Advocate

Enroll No. F-1024/1172/2002

|               | Thumb                                                                                                                                                                                                                                                                                                                                                                                                                                                                                                                                                                                                                                                                                                                                                                                                                                                                                                                                                                                                                                                                                                                                                                                                                                                                                                                                                                                                                                                                                                                                                                                                                                                                                                                                                                                                                                                                                                                                                                                                                                                                                                                          | Littlefinger to forefinger |         |
|---------------|--------------------------------------------------------------------------------------------------------------------------------------------------------------------------------------------------------------------------------------------------------------------------------------------------------------------------------------------------------------------------------------------------------------------------------------------------------------------------------------------------------------------------------------------------------------------------------------------------------------------------------------------------------------------------------------------------------------------------------------------------------------------------------------------------------------------------------------------------------------------------------------------------------------------------------------------------------------------------------------------------------------------------------------------------------------------------------------------------------------------------------------------------------------------------------------------------------------------------------------------------------------------------------------------------------------------------------------------------------------------------------------------------------------------------------------------------------------------------------------------------------------------------------------------------------------------------------------------------------------------------------------------------------------------------------------------------------------------------------------------------------------------------------------------------------------------------------------------------------------------------------------------------------------------------------------------------------------------------------------------------------------------------------------------------------------------------------------------------------------------------------|----------------------------|---------|
| Left<br>Hand  |                                                                                                                                                                                                                                                                                                                                                                                                                                                                                                                                                                                                                                                                                                                                                                                                                                                                                                                                                                                                                                                                                                                                                                                                                                                                                                                                                                                                                                                                                                                                                                                                                                                                                                                                                                                                                                                                                                                                                                                                                                                                                                                                | Forefinger to Littlefinger |         |
| Right<br>Hand |                                                                                                                                                                                                                                                                                                                                                                                                                                                                                                                                                                                                                                                                                                                                                                                                                                                                                                                                                                                                                                                                                                                                                                                                                                                                                                                                                                                                                                                                                                                                                                                                                                                                                                                                                                                                                                                                                                                                                                                                                                                                                                                                |                            | العاد   |
| ring          | ger Print attested<br>Thumb                                                                                                                                                                                                                                                                                                                                                                                                                                                                                                                                                                                                                                                                                                                                                                                                                                                                                                                                                                                                                                                                                                                                                                                                                                                                                                                                                                                                                                                                                                                                                                                                                                                                                                                                                                                                                                                                                                                                                                                                                                                                                                    |                            |         |
|               |                                                                                                                                                                                                                                                                                                                                                                                                                                                                                                                                                                                                                                                                                                                                                                                                                                                                                                                                                                                                                                                                                                                                                                                                                                                                                                                                                                                                                                                                                                                                                                                                                                                                                                                                                                                                                                                                                                                                                                                                                                                                                                                                | Littlefinger to forefinger | -       |
| Left<br>Hand  | Annual designation of the second                                                                                                                                                                                                                                                                                                                                                                                                                                                                                                                                                                                                                                                                                                                                                                                                                                                                                                                                                                                                                                                                                                                                                                                                                                                                                                                                                                                                                                                                                                                                                                                                                                                                                                                                                                                                                                                                                                                                                                                                                                                                                               |                            |         |
|               | Thumb                                                                                                                                                                                                                                                                                                                                                                                                                                                                                                                                                                                                                                                                                                                                                                                                                                                                                                                                                                                                                                                                                                                                                                                                                                                                                                                                                                                                                                                                                                                                                                                                                                                                                                                                                                                                                                                                                                                                                                                                                                                                                                                          | Forefinger to Littlefinger |         |
| n:-14         |                                                                                                                                                                                                                                                                                                                                                                                                                                                                                                                                                                                                                                                                                                                                                                                                                                                                                                                                                                                                                                                                                                                                                                                                                                                                                                                                                                                                                                                                                                                                                                                                                                                                                                                                                                                                                                                                                                                                                                                                                                                                                                                                | and to Dittelling Cl       | Photo   |
| Right<br>Hand |                                                                                                                                                                                                                                                                                                                                                                                                                                                                                                                                                                                                                                                                                                                                                                                                                                                                                                                                                                                                                                                                                                                                                                                                                                                                                                                                                                                                                                                                                                                                                                                                                                                                                                                                                                                                                                                                                                                                                                                                                                                                                                                                |                            |         |
|               |                                                                                                                                                                                                                                                                                                                                                                                                                                                                                                                                                                                                                                                                                                                                                                                                                                                                                                                                                                                                                                                                                                                                                                                                                                                                                                                                                                                                                                                                                                                                                                                                                                                                                                                                                                                                                                                                                                                                                                                                                                                                                                                                |                            |         |
| Finge         | er Print attested                                                                                                                                                                                                                                                                                                                                                                                                                                                                                                                                                                                                                                                                                                                                                                                                                                                                                                                                                                                                                                                                                                                                                                                                                                                                                                                                                                                                                                                                                                                                                                                                                                                                                                                                                                                                                                                                                                                                                                                                                                                                                                              | by me:                     |         |
|               | Thumb                                                                                                                                                                                                                                                                                                                                                                                                                                                                                                                                                                                                                                                                                                                                                                                                                                                                                                                                                                                                                                                                                                                                                                                                                                                                                                                                                                                                                                                                                                                                                                                                                                                                                                                                                                                                                                                                                                                                                                                                                                                                                                                          | Littlefinger to forefinger | _       |
| Left<br>Hand  | And the second s |                            |         |
| -             | Thumb                                                                                                                                                                                                                                                                                                                                                                                                                                                                                                                                                                                                                                                                                                                                                                                                                                                                                                                                                                                                                                                                                                                                                                                                                                                                                                                                                                                                                                                                                                                                                                                                                                                                                                                                                                                                                                                                                                                                                                                                                                                                                                                          | Forefinger to Littlefinger | Photo   |
| Right<br>Hand |                                                                                                                                                                                                                                                                                                                                                                                                                                                                                                                                                                                                                                                                                                                                                                                                                                                                                                                                                                                                                                                                                                                                                                                                                                                                                                                                                                                                                                                                                                                                                                                                                                                                                                                                                                                                                                                                                                                                                                                                                                                                                                                                |                            | A ALOGO |
| E:            | L                                                                                                                                                                                                                                                                                                                                                                                                                                                                                                                                                                                                                                                                                                                                                                                                                                                                                                                                                                                                                                                                                                                                                                                                                                                                                                                                                                                                                                                                                                                                                                                                                                                                                                                                                                                                                                                                                                                                                                                                                                                                                                                              |                            |         |
| ringer        | Print attested b                                                                                                                                                                                                                                                                                                                                                                                                                                                                                                                                                                                                                                                                                                                                                                                                                                                                                                                                                                                                                                                                                                                                                                                                                                                                                                                                                                                                                                                                                                                                                                                                                                                                                                                                                                                                                                                                                                                                                                                                                                                                                                               | y me:                      |         |
| Г             | Thumb                                                                                                                                                                                                                                                                                                                                                                                                                                                                                                                                                                                                                                                                                                                                                                                                                                                                                                                                                                                                                                                                                                                                                                                                                                                                                                                                                                                                                                                                                                                                                                                                                                                                                                                                                                                                                                                                                                                                                                                                                                                                                                                          | Littlefinger to forefinger |         |
| Left<br>Hand  |                                                                                                                                                                                                                                                                                                                                                                                                                                                                                                                                                                                                                                                                                                                                                                                                                                                                                                                                                                                                                                                                                                                                                                                                                                                                                                                                                                                                                                                                                                                                                                                                                                                                                                                                                                                                                                                                                                                                                                                                                                                                                                                                |                            |         |
| l             | Thumb                                                                                                                                                                                                                                                                                                                                                                                                                                                                                                                                                                                                                                                                                                                                                                                                                                                                                                                                                                                                                                                                                                                                                                                                                                                                                                                                                                                                                                                                                                                                                                                                                                                                                                                                                                                                                                                                                                                                                                                                                                                                                                                          | Forefinger to Littlefinger |         |
| Right<br>Hand |                                                                                                                                                                                                                                                                                                                                                                                                                                                                                                                                                                                                                                                                                                                                                                                                                                                                                                                                                                                                                                                                                                                                                                                                                                                                                                                                                                                                                                                                                                                                                                                                                                                                                                                                                                                                                                                                                                                                                                                                                                                                                                                                | To Extremiger              | Photo   |
| Finger P      | rint attested by                                                                                                                                                                                                                                                                                                                                                                                                                                                                                                                                                                                                                                                                                                                                                                                                                                                                                                                                                                                                                                                                                                                                                                                                                                                                                                                                                                                                                                                                                                                                                                                                                                                                                                                                                                                                                                                                                                                                                                                                                                                                                                               | me:                        |         |