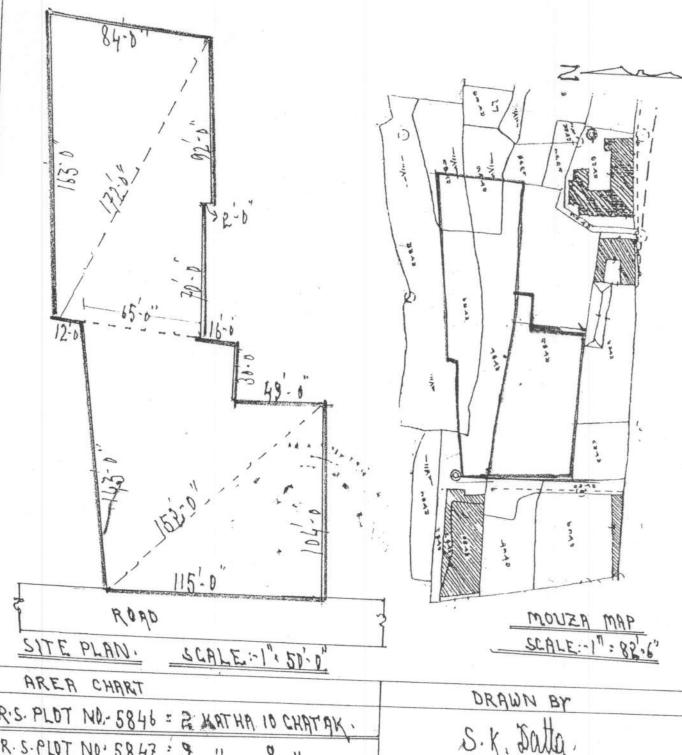

Cu Santa

SITE PLAN SHOWING THE LAND WITHIN R.S. PLOT NO-5846,
5847, 5848, 5849 AND 5863 MOUZA-ASANSOL MUNICIPALITY J. L. NO-20
AREA OF LAND MORE OR LESS 39 K. 5 CH. OR O. 65 ACRE SHOWN IN RED.

DR.S. PLOT NO. 5846 = 2 KATHA 10 CHATAK.

(2) R. S. PLOT NO. 5847 : 9 " 8 "

(3) R. S. PLOT NO. 5849 : 13 " 0 "

(4) R. S. PLOT NO. 5849 : 11 " 10 "

(5) R. S. PLOT NO. 5863 : 2 " 9 "

TOTAL = 39 KATHA 5 CHATAK

Mob. 9434252240,9851122767

ALL THAT piece and parcel of land situated at Within the District of Burdwan, PS Asansol, Mouza Asansol Municipality, JL No 20, CS Plot No 586,590, 592 under CS Khatian 231 corresponding to RS Khatian No 640, 642, 11731& 11732

| RS Plot No | Classification | Area                                |
|------------|----------------|-------------------------------------|
| 5846       | - Danga        | 2 (Two) Cottah 10 (Ten) Chittak     |
| V5847      | Bhiti          | 9 (Nine) Cottah 8 (Eight) Chittak   |
| 5848       | Kanali         | 13 (Thirteen) Cottah                |
| 5849       | Bhiti          | 11 (Eleven) Cottah 10 (Ten) Chittak |
| 5863       | Bastu          | 2 (Two) Cottah 9 (Nine) Chittak     |

Total 39(Thirty nine) Cottah 5 (Five) Chittak equivalent to 64.86 Decimal of land with 25 years of old Tin shaded structure in dilapidated condition having an area of 430(Four hundred thirty) Sq. Ft. surrounded by pucca brick wall which is butted and bounded as follows:

ON THE NORTH

Part of Plot No 5852, 5245, 5846

ON THE EAST

: Common Road towards Rashdanga

ON THE SOUTH

: Part of Plot No5851 & 5854

200

ON THE WEST

: Road