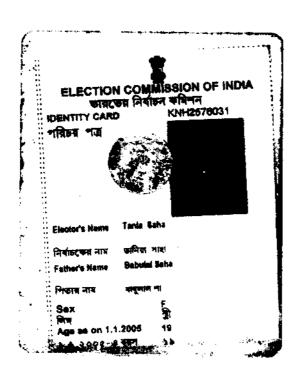

all are jointly represented by their authorized signatory, Taniya Šaha, daughter of Babulal Saha, by faith Hindu, by occupation Service, nationality Indian, working for gain at 99A, Park Street, Police Station Park Street, Kolkata-700016, Police Station Park Street, District Kolkata (PAN DIOPS1982C)

| rivate Limited                   | Vishwaraja Housing Private Limited |
|----------------------------------|------------------------------------|
| Taiù                             | ya Saha                            |
|                                  | zed Signatory)<br>wners)           |
| Pana m                           | u Jain                             |
|                                  | ed Signatory)                      |
| Drafted by: L. Sancolde (Adu)    | eloper)                            |
| Rajib Sumaddar                   |                                    |
| Advocate.                        |                                    |
| Barasat Court.                   |                                    |
| En.No F-664/2007                 |                                    |
| Witnesses:                       | ·                                  |
| Signature &                      | Signature Rineu                    |
| Name DIBYENDU SHEKHAR DAS        | Name Proporty Kindle               |
| Father's Name Ma. Nani Gapal Day | Father's Name Summe Ch. Kindle     |
| Address 991 Park Street          | Address 99 A Pour struct,          |
| Kalkata - 700016                 | KOI 16                             |
|                                  |                                    |