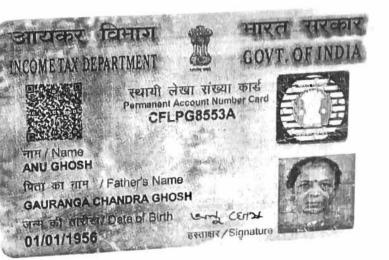

M3) (2.17) দানপত্র দাত্রীদ্বয় ঃ ১। শ্রীমতী অনু ঘোষ, PAN - CFLPG8553A. স্বামী শ্রী নির্মল ঘোষ, পিতা স্বৰ্গীয় গৌরাঙ্গ ঘোষ,

130 grost

ধর্ম হিন্দু, ভারতীয় নাগরিক, পেশা গৃহকর্ম, সাকিন ঃ- ৪৭, লক্ষ্মী নারায়ণ কলোনী, যদুনাথ বাটী, হাজি নগর, পোষ্ট অফিস ও থানা ব্যারাকপুর, জেলা উত্তর ২৪ পরগণা, পিন নং ৭৪৩১৩৫।

|    | • • • • | 10  | · • |
|----|---------|-----|-----|
| 10 | 12      | 115 |     |
| je | 10      |     |     |

| Name & address                                                                                                                                                                                                                                                                                                                                                                                                      | Status     | Execution Admission<br>Details :                                                 |
|---------------------------------------------------------------------------------------------------------------------------------------------------------------------------------------------------------------------------------------------------------------------------------------------------------------------------------------------------------------------------------------------------------------------|------------|----------------------------------------------------------------------------------|
| Smt ANU GHOSH<br>Wife of Mr NIRMAL GHOSH47, LAKSHMI NARAYAN COLONY<br>JADUNATH BATI HAZI NAGAR, P.O:- BARRACKPORE, P.S:-<br>Barrackpore, District:-North 24-Parganas, West Bengal, India,<br>PIN - 743135<br>Sex: Female, By Caste: Hindu, Occupation: House wife, Citizen<br>of: India, PAN No.:: CFLPG8553A, Status :Individual, Executed<br>by: Self<br>, To be Admitted by: Self, Date of Execution: 03/11/2017 | Individual | Executed by: Self<br>, To be Admitted by: Self, Date<br>of Execution: 03/11/2017 |
| 2 Smt PUJA GHOSH (Presentant )<br>Wife of Mr PRANTOSH GHOSH6, BIJAY NAGAR, P.O:-<br>NAIHATI, P.S:- Naihati, District:-North 24-Parganas, West<br>Bengal, India, PIN - 743165<br>Sex: Female, By Caste: Hindu, Occupation: House wife, Citizen<br>of: India, PAN No.:: CFTPG1214G, Status :Individual, Executed<br>by: Self<br>, To be Admitted by: Self, Date of Execution: 03/11/2017                              | Individual | Executed by: Self<br>, To be Admitted by: Self, Date<br>of Execution: 03/11/2017 |

## Donor Details :

| Name                                                                                                                                                                        | Photo      | Fringerprint | Signature                |
|-----------------------------------------------------------------------------------------------------------------------------------------------------------------------------|------------|--------------|--------------------------|
| Smt ANU GHOSH<br>Wife of Mr NIRMAL GHOSH<br>Executed by: Self, Date of<br>Execution: 03/11/2017<br>, Admitted by: Self, Date of<br>Admission: 03/11/2017 ,Place<br>: Office | D3/11/2017 | 05/11/2017   | 0-52 (ST2)<br>03/11/2017 |

AKSHMI NARAYAN COLONY JADUNATH BATI HAZI NAGAR, P.O. BARRACKPORE P.S. *ackpore*, District:-North 24-Parganas, West Bengal, India, PIN - 743135. Sex. Female, By *ackpore*, District:-North 24-Parganas, West Bengal, India, PIN - 743135. Sex. Female, By *ackpore*, District:-North 24-Parganas, West Bengal, India, PIN - 743135. Sex. Female, By *ackpore*, District:-North 24-Parganas, West Bengal, India, PIN - 743135. Sex. Female, By *ackpore*, District:-North 24-Parganas, West Bengal, India, PIN - 743135. Sex. Female, By *ackpore*, District:-North 24-Parganas, West Bengal, India, PIN - 743135. Sex. Female, By *ackpore*, District:-North 24-Parganas, West Bengal, India, PIN - 743135. Sex. Female, By *ackpore*, Bistrict:-North 24-Parganas, West Bengal, India, PIN - 743135. Sex. Female, By *ackpore*, Bistrict:-North 24-Parganas, West Bengal, India, PIN - 743135. Sex. Female, By *ackpore*, Bistrict:-North 24-Parganas, West Bengal, India, PIN - 743135. Sex. Female, By *ackpore*, Bistrict:-North 24-Parganas, West Bengal, India, PIN - 743135. Sex. Female, By *ackpore*, Bistrict:-North 24-Parganas, Bistri