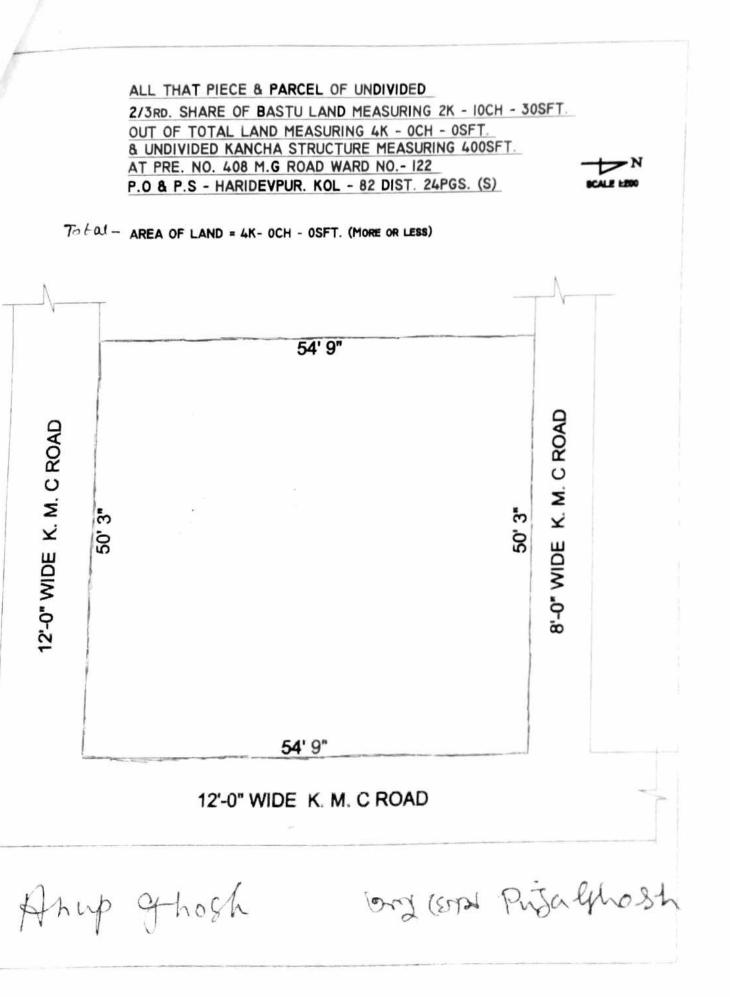

## ॥। দানকৃত সম্পত্রির তপশীল পরিচয় ॥।

জেলা দক্ষিণ ২৪ পরগণা, থানা ঠাকুরপুকুর হাল হরিদেবপুর, আছিসন্যাল ভিষ্ট্রীষ্ট নাব রেজিষ্ট্রী অফিস বেহালা, ভিষ্ট্রীষ্ট সাব রেজিষ্ট্রী অফিস আলিপুর, অত্র জেলা কালেষ্ট্রারীর ০০৫৮ নং তৌজি হুরু, জে এল নং - ২৫, রেহ নাহ নং ৩৫, পরগণা খাসপুর, মৌজা হরিদেবপুর গ্রামে, মাবেক সাউথ সুবারবান মিউন্যিপ্যালিটার হাল দি কোলকাহা মিউন্সিপ্যাল কর্পোরেশানের (এস,এস,ইউনিট) অধীন - ১১১ নং ওয়ার্ভের অধীন, ৪০৮, মহাত্মা গান্ধী রোভ, (মাহার মেইলিং ত্র্যান্ডেস ৪০৮, এম.জি রোভ,(নোনা মাঠ), ব্যাসেসী নং ৪১১১২০৫০৫৫, কোলকাহা ৫০০ ৬৮২ প্রেমিসেসস্থিত, ৫৫৫ নং প্রিয়ানের অধীন ৫৫৬ এং গতিয়ানে লিগিত, ৪৩১ নং দাগে ৬৪ কাঠা পরিমিত জমিজনা নায় হিন্তুপরিষ্টিত ব্যাস্বেস্টসের ভাউনী যুদ্ধ ৬০০ বর্গফুট পরিমিত গৃহাদির মধ্য হইতে লে দানপত্র দায়ীধরা আমাদের পৈতৃক ওয়ারিশান স্বর্যে আগ অবিভক্ত ২/৩ রকম অংশ অর্থাৎ ০২ কাঠা ১০ ছটাক ৩০ বর্গফুট পরিমিত জমিজমা মায় তদুপরিস্থিত এ্যাসবেস্টসের ছাউনী যুক্ত অবিভক্ত ৪০০ বর্গফুট পরিমিত গৃহাদি মায় যাবতীয় ব্যবহারিক রাইট অফ্ ইজমেন্ট স্বত্বাদি মায় তৎসংলগ্ন প্রশস্থ কমন প্যাসেজের যাতায়াতের যাবতীয় রাইট অব ইজমেন্ট স্বত্বাদি সহ সম্পত্তি অত্র দানপত্রের দানকৃত সম্পত্তি হইতেছে । ইহার হারাহারি বার্ষিক খাজনাদি ও করাদি যথাক্রমে পশ্চিমবঙ্গ রাজ্য সরকার পক্ষে জেলা দক্ষিণ ২৪ পরগণা, কালেক্টার বাহাদুর সেরেস্তায় ও দি কোলকাতা মিউনিসিপ্যাল কর্পোরেশনে অফিসে সন সন প্রদেয় হইতেছে ।

-ঃ সমগ্র,সম্পত্তির চৌহদ্দি ঃ-

উত্তরে ঃ ৮ ফুট প্রশস্থ রাস্তা।

দক্ষিণে ঃ ১৪ ফুট প্রশস্থ রাস্তা।

is alphost

Array (Erray

Inghous

| পূর্বে  | ô | ১৪ ফুট প্রশস্থ কমন প্যাসেজ।         | L |
|---------|---|-------------------------------------|---|
| পশ্চিমে | 8 | বাপী ঝা, ১১৩৯, এম.জি. রোড, নোনামাঠ, |   |
|         |   | কোলকাতা ৭০০ ০৮২।                    |   |
| L 0     |   |                                     |   |

District: South 24-Parganas, P.S:- Thakurpukur, Corporation: KOLKATA MUNICIPAL CORPORATION, Road: Mahatma Gandhi Rd, Road Zone : (Kabar Danga More -- Karunamoyee Ghat Road (Premises located NOT on MG Road)) Premises No. 408, Ward No: 122 Other Datails

| M.G.F    | Road)),, Pre | mises No. | 408, Ward N      | 10: 122 | Area of Land               | SetForth       | Market         | Other Details     |
|----------|--------------|-----------|------------------|---------|----------------------------|----------------|----------------|-------------------|
| Sch      | Plot         | Khatian   | Land<br>Proposed | 030     | Alea of Lene               | Value (In Rs.) | Value (In Rs.) | Width of Approach |
| No<br>L1 | Number       | NUMBER    | Bastu            |         | 2 Katha 10<br>Chatak 30 Sq |                | 37,33,3347-    | Road: 14 Ft.,     |
|          | Grand        | Total :   |                  |         | 4.4Dec                     | 9,00,000 /-    | 37,33,334 /-   | 10                |