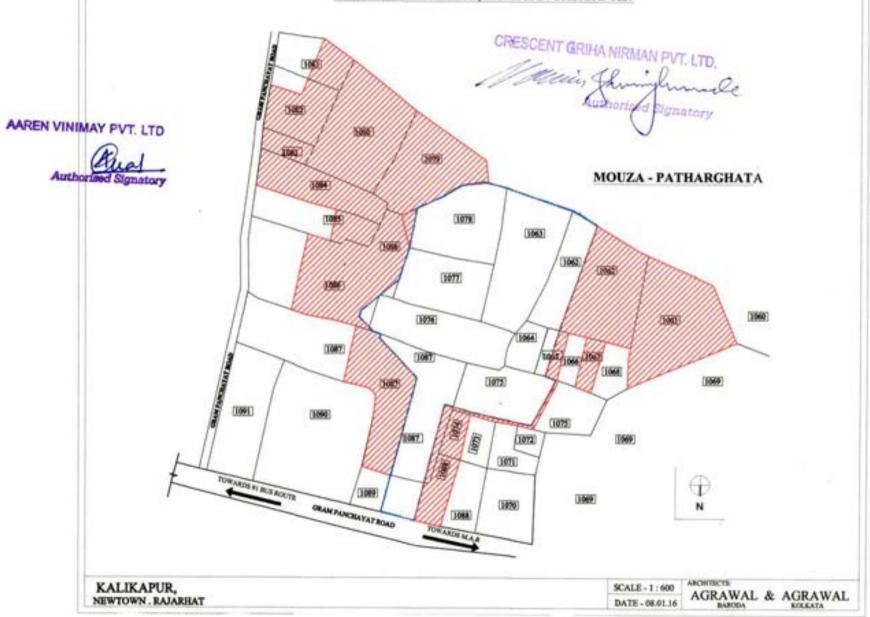

1B Hare Street, Kolkata-700001

WB 1758 02 1995

Additional District Sub-Registre Rejarnat, New Town, North 24-Pgs

2 8 SEP 2016

SITE PLAN SHOWING AN AREA OF 285.93 SATAKS MORE OR LESS COMPRISED IN R.S AND L.R. DAG NOS. 1061, 1062(P), 1067, 1074, 1078(P), 1079(P), 1080, 1081(P), 1082(P), 1083, 1084, 1085(P), 1086(P), 1087(P), AND 1088(P) MOUZA KALILKAPUR, JL NO. 40 WITHIN GRAMPANCHAYAT PATHARGHATA POLICE STATION, RAJARHAT DISTRICT, NORTH 24 PARGANAS.

# THE SCHEDULE ABOVE REFERRED TO: (SAID PROPERTY)

ALL THOSE pieces and parcels of land with recorded use of "Sali" containing an area of 2.8593 acre or 285.93 satak more or less comprised of (i) 0.48 acre or 48 satak more or less contained in the entire R.S. and L.R. Dag No.1061, (ii) 0.29 acre or 29 satak more or less contained in a divided and demarcated portion out of 0.46 acre or 46 satak more or less comprised in R.S. and L.R. Dag No.1062, (iii) 0.04 acre or 4 satak more or less contained in a divided and demarcated portion out of 0.07 acre or 7 satak more or less comprised in R.S. and L.R. Dag 1065, (iv) 0.06 acre or 6 satak more or less contained in the entire R.S. and L.R. Dag No.1067, (v) 0.05 acre or 5 satak more or less contained in the entire R.S. and L.R. Dag No.1074, (vi) 0.01 acre or 1 satak more or less contained in a divided and demarcated portion out of 0.29 acre or 29 satak more or less comprised in R.S. and L.R. Dag No. 1078, (vii) 0.33 acre or 33 satak more or less contained in a divided and demarcated portion out of 0.35 acre or 35 satak more or less comprised in R.S. and L.R. Dag No. 1079, (viii) 0.37 acre or 37 satak more or less comprised in the entire R.S. and L.R. Dag No. 1080, (ix) 0.055 acre or 5.5 satak more or less contained in a divided and demarcated portion out of 0.11 acre or 11 satak more or less comprised in R.S. and L.R. Dag No. 1081, (x) 0.11 acre or 11 satak more or less contained in a divided and demarcated portion out of 0.14 acre or 14 satak more or less comprised in R.S. and L.R. Dag No. 1082, (xi) 0.05 acre or 5 satak more or less contained in the entire R.S. and L.R. Dag No. 1083, (xii) 0.21 acre or 21 satak more or less contained in the entire R.S. and L.R. Dag No. 1084, (xiii) 0.0633 acre or 6.33 satak more or less contained in a divided and demarcated portion out of 0.19 acre or 19 satak more or less comprised in R.S. and L.R. Dag No. 1085, (xiv) 0.42 acre or 42 satak more or less contained in a divided and demarcated portion out of 0.58 acre or 58 satak more or less comprised in R.S. and L.R. Dag No.1086, (xv) 0.181 acre or 18.1 satak more or less contained in a divided and demarcated portion out of 0.88 acre or 88 satak more or less comprised in R.S. and L.R. Dag No.1087 and (xvi) 0.14 acre or 14 satak more or less contained in a divided and demarcated portion out of 0.28 acre or 28 satak more or less comprised in R.S. and L.R. Dag No.1088 all recorded in L.R. Khatian No.1208 in Mouza Kalikapur, J.L. No. 40, within Patharghata Grampanchayat, Police Station Rajarhat, within Additional District Sub Registrar Rajarhat, in the District of North 24 Parganas, West Bengal, and shown in the plan annexed hereto by "RED" hatch and butted and bounded as follows:-

@val

Additional District Site Registre
Rejarnat, New Town, North 24-PE

2 8 SEP 2016,

The entire R.S. Dag No. 1061 is butted and bounded as follows:

On the North:

By a portion of Dag No.1069;

On the South:

By portion of Mouza Patharghata and portion of Dag No.1060;