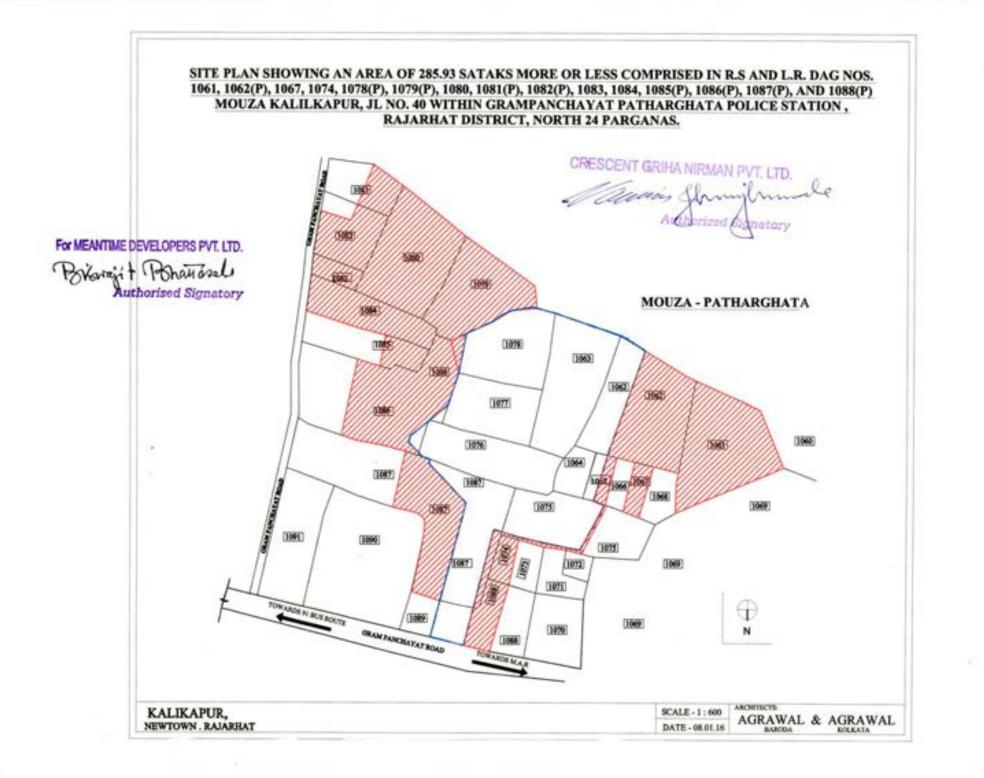

### THE SCHEDULE ABOVE REFERRED TO: (SAID PROPERTY)

ALL THOSE pieces and parcels of land with recorded use of "Sali" containing an area of 2.8593 acre or 285.93 satak more or less comprised of (i) 0.48 acre or 48 satak more or less contained in the entire R.S. and L.R. Dag No.1061, (ii) 0.29 acre or 29 satak more or less contained in a divided and demarcated portion out of 0.46 acre or 46 satak more or less comprised in R.S. and L.R. Dag No.1062, (iii) 0.04 acre or 4 satak more or less contained in a divided and demarcated portion out of 0.07 acre or 7 satak more or less comprised in R.S. and L.R. Dag 1065, (iv) 0.06 acre or 6 satak more or less contained in the entire R.S. and L.R. Dag No.1067, (v) 0.05 acre or 5 satak more or less contained in the entire R.S. and L.R. Dag No.1074, (vi) 0.01 acre or 1 satak more or less contained in a divided and demarcated portion out of 0.29 acre or 29 satak more or less comprised in R.S. and L.R. Dag No. 1078, (vii) 0.33 acre or 33 satak more or less contained in a divided and demarcated portion out of 0.35 acre or 35 satak more or less comprised in R.S. and L.R. Dag No. 1079, (viii) 0.37 acre or 37 satak more or less comprised in the entire R.S. and -L.R. Dag No. 1080, (ix) 0.055 acre or 5.5 satak more or less contained in a divided and demarcated portion out of 0.11 acre or 11 satak more or less comprised in R.S. and L.R. Dag No. 1081, (x) 0.11 acre or 11 satak more or less contained in a divided and demarcated portion out of 0.14 acre or 14 satak more or less comprised in R.S. and L.R. Dag No. 1082, (xi) 0.05 acre or 5 satak more or less contained in the entire R.S. and L.R. " Dag No. 1083, (xii) 0.21 acre or 21 satak more or less contained in the entire R.S. and L.R. Dag No. 1084, (xiii) 0.0633 acre or 6.33 satak more or less contained in a divided and demarcated portion out of 0.19 acre or 19 satak more or less comprised in R.S. and L.R. Dag No. 1085, (xiv) 0.42 acre or 42 satak more or less contained in a divided and demarcated portion out of 0.58 acre or 58 satak more or less comprised in R.S. and L.R. Dag No.1086, (xv) 0.181 acre or 18.1 satak more or less contained in a divided and demarcated portion out of 0.88 acre or 88 satak more or less comprised in R.S. and L.R. Dag No.1087 and (xvi) 0.14 acre or 14 satak more or less contained in a divided and demarcated portion out of 0.28 acre or 28 satak more or less comprised in R.S. and L.R. Dag No.1088 all recorded in L.R. Khatian No.1208 in Mouza Kalikapur, J.L. No. 40, within Patharghata Grampanchayat, Police Station Rajarhat, within Additional District Sub Registrar Rajarhat, in the District of North 24 Parganas, West Bengal, and shown in the plan annexed hereto by "RED" hatch and butted and bounded as follows:-

The entire R.S. Dag No. 1061 is butted and bounded as follows:

20

Adeitional District Sub-Megistra. Rejemat, New Town, North 24-Pga 2 8 SEP 2016

| On the North | : | By a portion of Dag No.1069;                                |
|--------------|---|-------------------------------------------------------------|
| On the South | : | By portion of Mouza Patharghata and portion of Dag No.1060; |
| On the East  | : | By portion of each Dag Nos.1068 and 1062 and;               |
| On the West  | 5 | By portion of each Dag Nos.1060 and 1069;                   |

The divided and demarcated portion of R.S. Dag No. 1062 is butted and bounded as follows:

| On the North | : | By portion of each Dag Nos.1068, 1067, 1066 and 1065; |
|--------------|---|-------------------------------------------------------|
| On the South | : | By portion of Mouza Patharghata;                      |
| On the East  | : | By remaining portion of Dag No.1062 and;              |
| On the West  | : | By portion of Dag No.1061;                            |

The divided and demarcated portion of R.S. Dag No. 1065 is butted and bounded as follows:

| On the North | : | By portion of Dag No.1075;               |
|--------------|---|------------------------------------------|
| On the South | : | By portion of Dag No.1062;               |
| On the East  | : | By remaining portion of Dag No.1065 and; |
| On the West  | : | By portion of Dag No.1066;               |

The entire R.S. Dag No. 1067 is butted and bounded as follows:

| On the North | : | By portion of Dag No.1075;     |
|--------------|---|--------------------------------|
| On the South | : | By portion of Dag No.1062;     |
| On the East  | : | By portion of Dag No.1066 and; |
| On the West  | : | By portion of Dag No.1068;     |

The entire R.S. Dag No. 1074 is butted and bounded as follows:

| On the North | : | By portion of Dag No.1088;     |
|--------------|---|--------------------------------|
| On the South | : | By portion of Dag No.1075;     |
| On the East  | : | By portion of Dag No.1087 and; |
| On the West  | : | By portion of Dag No.1073;     |

The divided and demarcated portion of R.S. Dag No. 1078 is butted and bounded as follows:

| On the North : | By portion of each Dag Nos.1086 and 1077; |
|----------------|-------------------------------------------|
| On the South : | By portion of Dag No.1079;                |

Additional Bistolict Sub-Registre Reformet, New Yewn, North 24-Pgs 28 SEP 2016

.

On the East : By portion of each Dag Nos.1086 and 1079 and; On the West : By remaining portion of Dag No.1078;

The divided and demarcated portion of R.S. Dag No. 1079 is butted and bounded as follows:

| On the North : | By portion of each Dag Nos.1086, 1078, 1084 and remaining portion of Dag No.1079;                |
|----------------|--------------------------------------------------------------------------------------------------|
| On the South : | By portion of Mouza Patharghata;                                                                 |
| On the East :  | By portion of each Dag Nos.1084 and 1080 and;                                                    |
| On the West :  | By portion of Dag No.1078, remaining portion of Dag No.1079 and<br>portion of Mouza Patharghata; |

The entire R.S. Dag No. 1080 is butted and bounded as follows:

| On the North | :   | By portion of Dag No.1084;                          |
|--------------|-----|-----------------------------------------------------|
| On the South | :   | By portion of Mouza Patharghata;                    |
| On the East  | ÷., | By portion of each Dag Nos.1081, 1082 and 1083 and; |
| On the West  | 10  | By portion of Dag No.1079;                          |

The divided and demarcated portion of R.S. Dag No. 1081 is butted and bounded as follows:

| On the North | :           | By portion of Dag No.1082;              |
|--------------|-------------|-----------------------------------------|
| On the South | :           | By portion of Mouza Patharghata;        |
| On the East  | <b>\$</b> 2 | By remaining portion of Dag No.1081and; |
| On the West  | 1           | By portion of Dag No.1080;              |

The divided and demarcated portion of R.S. Dag No. 1082 is butted and bounded as follows:

| On the North | : | By portion of Dag No.1083;                                      |
|--------------|---|-----------------------------------------------------------------|
| On the South | ; | By portion of Dag No.1081 and remaining portion of Dag No.1082; |
| On the East  | 2 | By remaining portion of Dag No.1082 and portion of Panchayat    |
|              |   | Road and;                                                       |
| On the West  | 1 | By portion of Dag No.1080;                                      |

The entire R.S. Dag No. 1083 is butted and bounded as follows:

22

Additional Bistne Sub-Registre R. 2 8 SEP 2016

On the North :By portion of Dag No.1084;On the South :By portion of Dag No.1082;On the East :By portion of Panchayat Road and;On the West :By portion of Dag No.1080;

The entire R.S. Dag No. 1084 is butted and bounded as follows:

| On the North | : | By portion of Dag No.1085;                      |
|--------------|---|-------------------------------------------------|
| On the South | : | By portion of each Dag Nos.1079, 1080 and 1083; |
| On the East  | : | By portion of Panchayat Road and;               |
| On the West  | : | By portion of each Dag Nos.1079 and 1086;       |

The divided and demarcated portion of R.S. Dag No. 1085 is butted and bounded as follows:

| On the North | : | By portion of Dag No.1086;               |
|--------------|---|------------------------------------------|
| On the South | : | By portion of Dag No.1084;               |
| On the East  | : | By remaining portion of Dag No.1085 and; |
| On the West  | : | By portion of Dag No.1086;               |

The divided and demarcated portion of R.S. Dag No. 1086 is butted and bounded as follows:

| On the North | 1 | By portion of Dag No.1087 and remaining portion of Dag No.1086; |
|--------------|---|-----------------------------------------------------------------|
| On the South | : | By portion of each Dag Nos.1085, 1079 and 1078;                 |
| On the East  | : | By remaining portion of Dag No.1086 and portion of each Dag     |
|              |   | Nos.1084 and 1085;                                              |
| On the West  | : | By remaining portion of Dag No.1086 and portion of each Dag     |
|              |   | Nos.1077 and 1078;                                              |

The divided and demarcated portion of R.S. Dag No. 1087 is butted and bounded as follows:

| On the North | : | By portion of Dag Nos.1089 and 1090;                                   |
|--------------|---|------------------------------------------------------------------------|
| On the South | : | By remaining portion of Dag No.1087;                                   |
| On the East  | : | By portion of Dag No.1090 and remaining portion of Dag No.1087<br>and; |
| On the West  | : | By remaining portion of Dag No.1087;                                   |

Additional Distnet Sup-Registra Rejernet, New Town, Nerth 24-Pgs 2 8 SEP 2016

The divided and demarcated portion of R.S. Dag No. 1087 is butted and bounded as follows:

| On the North | : | By portion of Dag No.1088;                     | ~ |
|--------------|---|------------------------------------------------|---|
| On the South | : | By remaining portion of Dag No.1087;           | C |
| On the East  | 1 | By remaining portion of Dag No.1087 and;       |   |
| On the West  | : | By portion of each Dag Nos.1074, 1075and 1088; | - |

The divided and demarcated portion of R.S. Dag No. 1088 is butted and bounded as follows:

->

| On the North | 20 | By Public Road;                                          |
|--------------|----|----------------------------------------------------------|
| On the South | 1  | By portion of Dag Nos.1074 and 1087;                     |
| On the East  | 13 | By remaining portion of Dag No.1088 and Dag No.1087 and; |
| On the West  | 20 | By remaining portion of Dag No.1088;                     |