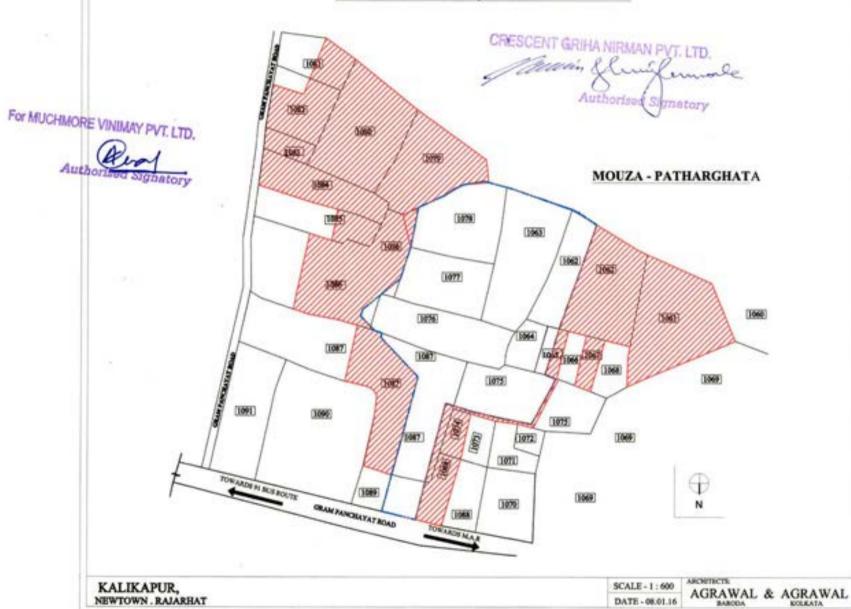

WB 1758 0 1995

Additional District Sub-Registra Rejernet, New Teyrn, North 24-Pgs

SITE PLAN SHOWING AN AREA OF 285.93 SATAKS MORE OR LESS COMPRISED IN R.S AND L.R. DAG NOS. 1061, 1062(P), 1067, 1074, 1078(P), 1079(P), 1080, 1081(P), 1082(P), 1083, 1084, 1085(P), 1086(P), 1087(P), AND 1088(P) MOUZA KALILKAPUR, JL NO. 40 WITHIN GRAMPANCHAYAT PATHARGHATA POLICE STATION, RAJARHAT DISTRICT, NORTH 24 PARGANAS.

## THE SCHEDULE ABOVE REFERRED TO: (SAID PROPERTY)

ALL THOSE pieces and parcels of land with recorded use of "Sali" containing an area of 2.8593 acre or 285.93 satak more or less comprised of (i) 0.48 acre or 48 satak more or less contained in the entire R.S. and L.R. Dag No.1061, (ii) 0.29 acre or 29 satak more or less contained in a divided and demarcated portion out of 0.46 acre or 46 satak more or less comprised in R.S. and L.R. Dag No.1062, (iii) 0.04 acre or 4 satak more or less contained in a divided and demarcated portion out of 0.07 acre or 7 satak more or less comprised in R.S. and L.R. Dag 1065, (iv) 0.06 acre or 6 satak more or less contained in the entire R.S. and L.R. Dag No.1067, (v) 0.05 acre or 5 satak more or less contained in the entire R.S. and L.R. Dag No.1074, (vi) 0.01 acre or 1 satak more or less contained in a divided and demarcated portion out of 0.29 acre or 29 satak more or less comprised in R.S. and L.R. Dag No. 1078, (vii) 0.33 acre or 33 satak more or less contained in a divided and demarcated portion out of 0.35 acre or 35 satak more or less comprised in R.S. and L.R. Dag No. 1079, (viii) 0.37 acre or 37 satak more or less comprised in the entire R.S. and L.R. Dag No. 1080, (ix) 0.055 acre or 5.5 satak more or less contained in a divided and demarcated portion out of 0.11 acre or 11 satak more or less comprised in R.S. and L.R. Dag No. 1081, (x) 0.11 acre or 11 satak more or less contained in a divided and demarcated portion out of 0.14 acre or 14 satak more or less comprised in R.S. and L.R. Dag No. 1082, (xi) 0.05 acre or 5 satak more or less contained in the entire R.S. and L.R. Dag No. 1083, (xii) 0.21 acre or 21 satak more or less contained in the entire R.S. and L.R. Dag No. 1084, (xiii) 0.0633 acre or 6.33 satak more or less contained in a divided and demarcated portion out of 0.19 acre or 19 satak more or less comprised in R.S. and L.R. Dag No. 1085, (xiv) 0.42 acre or 42 satak more or less contained in a divided and demarcated portion out of 0.58 acre or 58 satak more or less comprised in R.S. and L.R. Dag No.1086, (xv) 0.181 acre or 18.1 satak more or less contained in a divided and demarcated portion out of 0.88 acre or 88 satak more or less comprised in R.S. and L.R. Dag No.1087 and (xvi) 0.14 acre or 14 satak more or less contained in a divided and demarcated portion out of 0.28 acre or 28 satak more or less comprised in R.S. and L.R. Dag No.1088 all recorded in L.R. Khatian No.1208 in Mouza Kalikapur, J.L. No. 40, within Patharghata Grampanchayat, Police Station Rajarhat, within Additional District Sub Registrar Rajarhat, in the District of North 24 Parganas, West Bengal, and shown in the plan annexed hereto by "RED" hatch and butted and bounded as follows:-

The entire R.S. Dag No. 1061 is butted and bounded as follows:

Buy.

Additional District Sub-Registral Rejarhat, New Tewn, North 24-Pga

On the North:

By a portion of Dag No.1069;

On the South:

By portion of Mouza Patharghata and portion of Dag No.1060;

On the East :

By portion of each Dag Nos.1068 and 1062 and;

On the West :

By portion of each Dag Nos.1060 and 1069;

The divided and demarcated portion of R.S. Dag No. 1062 is butted and bounded as follows:

On the North:

By portion of each Dag Nos.1068, 1067, 1066 and 1065;

On the South:

By portion of Mouza Patharghata;

On the East :

By remaining portion of Dag No.1062 and;

On the West :

By portion of Dag No.1061;

The divided and demarcated portion of R.S. Dag No. 1065 is butted and bounded as follows:

On the North:

By portion of Dag No.1075;

On the South :

By portion of Dag No.1062;

On the East :

By remaining portion of Dag No.1065 and;

On the West :

By portion of Dag No.1066;

The entire R.S. Dag No. 1067 is butted and bounded as follows:

On the North:

By portion of Dag No.1075;

On the South :

By portion of Dag No.1062;

On the East :

By portion of Dag No.1066 and;

On the West :

By portion of Dag No.1068;

The entire R.S. Dag No. 1074 is butted and bounded as follows:

On the North:

By portion of Dag No.1088;

On the South:

By portion of Dag No.1075;

On the East :

By portion of Dag No.1087 and;

On the West :

By portion of Dag No.1073;

The divided and demarcated portion of R.S. Dag No. 1078 is butted and bounded as follows:

On the North:

By portion of each Dag Nos.1086 and 1077;

On the South :

By portion of Dag No.1079;

L. Bud

Additional Disenst Sub-Registra Rejarnat, New Town, North 24-Pgs

On the East :

By portion of each Dag Nos.1086 and 1079 and;

On the West :

By remaining portion of Dag No.1078;

The divided and demarcated portion of R.S. Dag No. 1079 is butted and bounded as follows:

On the North:

By portion of each Dag Nos.1086, 1078, 1084 and remaining

portion of Dag No.1079;

On the South:

By portion of Mouza Patharghata;

On the East :

By portion of each Dag Nos.1084 and 1080 and;

On the West :

By portion of Dag No.1078, remaining portion of Dag No.1079 and

portion of Mouza Patharghata;

The entire R.S. Dag No. 1080 is butted and bounded as follows:

On the North:

By portion of Dag No.1084;

On the South:

By portion of Mouza Patharghata;

On the East :

By portion of each Dag Nos.1081, 1082 and 1083 and;

On the West :

By portion of Dag No.1079;

The divided and demarcated portion of R.S. Dag No. 1081 is butted and bounded as follows:

On the North:

By portion of Dag No.1082;

On the South :

By portion of Mouza Patharghata;

On the East :

By remaining portion of Dag No.1081and;

On the West :

By portion of Dag No.1080;

The divided and demarcated portion of R.S. Dag No. 1082 is butted and bounded as follows:

On the North:

By portion of Dag No.1083;

On the South :

By portion of Dag No.1081 and remaining portion of Dag No.1082;

On the East :

By remaining portion of Dag No.1082 and portion of Panchayat

Road and:

On the West :

By portion of Dag No.1080;

The entire R.S. Dag No. 1083 is butted and bounded as follows:

1. Qual

Additional District Sub-Registres

28 SEP MIN

On the North:

By portion of Dag No.1084;

On the South:

By portion of Dag No.1082;

On the East :

By portion of Panchayat Road and;

On the West :

By portion of Dag No.1080;

The entire R.S. Dag No. 1084 is butted and bounded as follows:

On the North :

By portion of Dag No.1085;

On the South :

By portion of each Dag Nos.1079, 1080 and 1083;

On the East

By portion of Panchayat Road and;

On the West :

By portion of each Dag Nos.1079 and 1086;

The divided and demarcated portion of R.S. Dag No. 1085 is butted and bounded as follows:

On the North:

By portion of Dag No.1086;

On the South:

By portion of Dag No.1084;

On the East :

By remaining portion of Dag No.1085 and;

On the West :

By portion of Dag No.1086;

The divided and demarcated portion of R.S. Dag No. 1086 is butted and bounded as follows:

On the North:

By portion of Dag No.1087 and remaining portion of Dag No.1086;

On the South:

By portion of each Dag Nos.1085, 1079 and 1078;

On the East :

By remaining portion of Dag No.1086 and portion of each Dag

Nos.1084 and 1085;

On the West :

By remaining portion of Dag No.1086 and portion of each Dag

Nos.1077 and 1078;

The divided and demarcated portion of R.S. Dag No. 1087 is butted and bounded as follows:

On the North:

By portion of Dag Nos.1089 and 1090;

On the South :

By remaining portion of Dag No.1087;

On the East :

By portion of Dag No.1090 and remaining portion of Dag No.1087

and:

On the West :

By remaining portion of Dag No.1087:

& and

Admitional District Sub-Registra Rejurnat, New Town, North 24-Pga 2 8 SEP 2016 The divided and demarcated portion of R.S. Dag No. 1087 is butted and bounded as follows:

On the North:

By portion of Dag No.1088;

On the South:

By remaining portion of Dag No.1087;

On the East :

By remaining portion of Dag No.1087 and;

On the West :

By portion of each Dag Nos.1074, 1075and 1088;

The divided and demarcated portion of R.S. Dag No. 1088 is butted and bounded as follows:

On the North:

By Public Road;

On the South :

By portion of Dag Nos.1074 and 1087;

On the East :

By remaining portion of Dag No.1088 and Dag No.1087 and;

On the West :

By remaining portion of Dag No.1088;