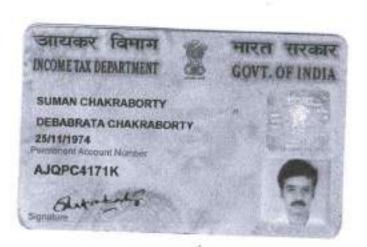

## TO ALL TO WHOM THESE PRESENTS SHALL COME WE,

- MRS. INDIRA CHAKRABORTY (PAN.ACLPC8744Q) (AADHAAR-232899999850), wife of Late Debabrata Chakraborty, by religion. Hindu, by Occupation. Housewife, resident of 122, Nabapalli, Benachity, Durgapur, Pin- 713213, District-Paschim Bardhaman, West Bengal, India.
- 2) MR. SUMAN CHAKRABORTY [PAN- AJQPC4171K] (AADHAAR-914569983178), son of Late Debabrata Chakraborty, by religion, Hindu, by Occupation, Professional, resident of 122, Nabapalli, Benachity, Durgapur, Pin- 713213, District- Paschim Bardhaman, West Bengal, India.

122, Nabapalli, Benachity, P.O:- Durgapur, P.S:- Durgapur, District:-Burdwan, West Bengal, India, PIN - 713213 Sex: Male, By Caste: Hindu, Occupation: Professionals, Citizen of: India, PAN No.:: AJxxxxxx1K, Aadhaar No: 91xxxxxxxx3178, Status: Individual, Executed by: Self, Date of Execution: 15/09/2020