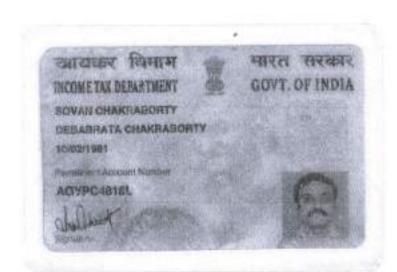

122, Nabapalli, Benachity, P.O:- Durgapur, P.S:- Durgapur, District:-Burdwan, West Bengal, India, PIN - 713213 Sex: Male, By Caste: Hindu, Occupation: Service, Citizen of: India, PAN No.:: AGxxxxxx8L, Aadhaar No: 68xxxxxxxx1621, Status: Individual, Executed by: Self, Date of Execution: 15/09/2020