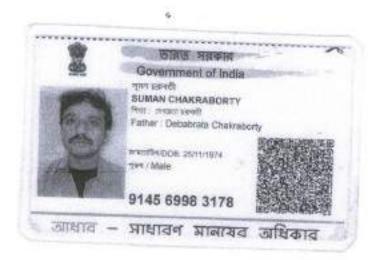

## TO ALL TO WHOM THESE PRESENTS SHALL COME WE,

- MRS. INDIRA CHAKRABORTY (PAN.ACLPC8744Q) (AADHAAR-232899999850), wife of Late Debabrata Chakraborty, by religion. Hindu, by Occupation. Housewife, resident of 122, Nabapalli, Benachity, Durgapur, Pin- 713213, District-Paschim Bardhaman, West Bengal, India.
- 2) MR. SUMAN CHAKRABORTY [PAN- AJQPC4171K] (AADHAAR-914569983178), son of Late Debabrata Chakraborty, by religion, Hindu, by Occupation, Professional, resident of 122, Nabapalli, Benachity, Durgapur, Pin- 713213, District- Paschim Bardhaman, West Bengal, India.

122, Nabapalli, Benachity, P.O:- Durgapur, P.S:- Durgapur, District:-Burdwan, West Bengal, India, PIN - 713213 Sex: Male, By Caste: Hindu, Occupation: Professionals, Citizen of: India, PAN No.:: AJxxxxxx1K, Aadhaar No: 91xxxxxxxx3178, Status: Individual, Executed by: Self, Date of Execution: 15/09/2020