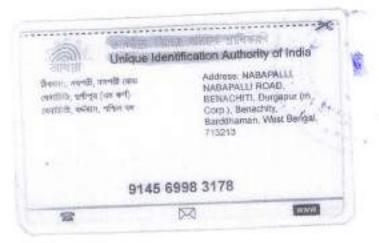

## TO ALL TO WHOM THESE PRESENTS SHALL COME WE,

- MRS. INDIRA CHAKRABORTY (PAN.ACLPC8744Q) (AADHAAR-232899999850), wife of Late Debabrata Chakraborty, by religion. Hindu, by Occupation. Housewife, resident of 122, Nabapalli, Benachity, Durgapur, Pin- 713213, District-Paschim Bardhaman, West Bengal, India.
- 2) MR. SUMAN CHAKRABORTY [PAN- AJQPC4171K] (AADHAAR-914569983178), son of Late Debabrata Chakraborty, by religion, Hindu, by Occupation, Professional, resident of 122, Nabapalli, Benachity, Durgapur, Pin- 713213, District- Paschim Bardhaman, West Bengal, India.

122, Nabapalli, Benachity, P.O:- Durgapur, P.S:- Durgapur, District:-Burdwan, West Bengal, India, PIN - 713213 Sex: Male, By Caste: Hindu, Occupation: Professionals, Citizen of: India, PAN No.:: AJxxxxxx1K, Aadhaar No: 91xxxxxxxx3178, Status: Individual, Executed by: Self, Date of Execution: 15/09/2020