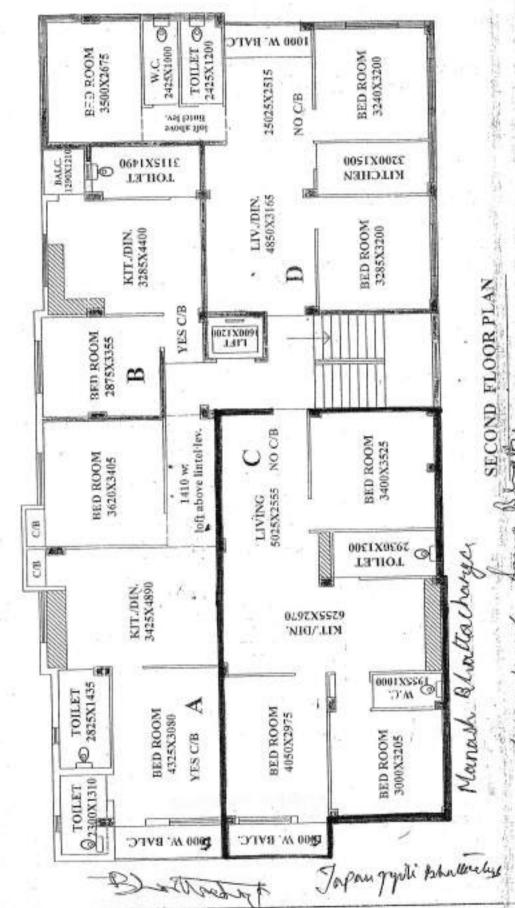

makente

Japan gyal. Bhallactony

on the ground floor including undivided proportionate share of land together with right of using common areas, facilities, utilities and amenities of the proposed ground plus four storied building under process of construction on the land measuring more or less 07 (Seven) Cottahs 15 (Fifteen) Chittacks and 10 (Ten) Sq.ft at and being Pre. No. 32/1, Kali Pada Roy Lane, Kolkata - 700 031 lying and situated within the District South 24 Parganas, P.S.-Kasba now Garfa, S.R.Office at Alipore, Mouza-Dhakuria, Pargana - Khaspur, Touji No. 230/233, J. L. No. 18, R. S. No. 5, C. S. Dag No. 1557(P), C. S. Khatian No. 105, within the municipal limits of Ward No. 92 of the Kolkata Municipal Corporation, Assessee No. 21-092-14-0126-7, has been allotted to said Sri Tarunendu Bhattacharya, the party of the First part herein which has been referred and called hereinafter as the "LOT-A" more fully described written in the SCHEDULE -"B" hereunder have been delineated with "Blue" border in the MAP or PLAN marked as Annexure -"B" attached hereto being the part of these presents hereunder is valued at Rs.30,00,000/- (Rupees Thirty Lacs) only.

made attack

Japangyo E Blesdacha

S.R.Office at Alipore, Mouza- Dhakuria, Pargana - Khaspur, Touji No. 230/233, J. L. No. 18, R. S. No. 5, C. S. Dag No. 1557(P), C. S. Khatian No. 105, within the municipal limits of Ward No. 92 of the Kolkata Municipal Corporation, Assessee No. 21-092-14-0126-7, has been allotted to said Sri Tapan Jyoti Bhattacharya, the party of the Second part herein which has been referred and called hereinafter as the "LOT-B" more fully described written in the SCHEDULE - "C" hereunder have been delineated with "Red" border in the MAP or PLAN marked as Annexure - "B" attached hereto being the part of these presents hereunder is valued at Rs.30,00,000/- (Rupees Thirty Lacs) only.

200

Topangyeli Bhall aclay

Aloxah 80%

youlsothe La -

in the SCHEDULE - "D" hereunder have been delineated with "Green" border in the MAP or PLAN marked as Annexure -"B" attached hereto being the part of these presents hereunder is valued at Rs.30,00,000/- (Rupees Thirty Lacs) only.

\* made attal

of sangre to Bhad everange

written in the SCHEDULE -"E" hereunder have been delineated with "YELLOW" border in the MAP or PLAN marked as Annexure -"B" attached hereto being the part of these presents hereunder is valued at Rs.90,00,000/- (Rupees Ninety Lacs) only.

moderate

Japango G. Shallachay

(one) W.C, and 1 (One) Balcony (v) one flat measuring more or less 885 Sft of built up area on the South Eastern side of Third Floor consisting of 3 (Three) Bed Rooms, 1 (One) Drawing cum dining room, 1 (One) Kitchen, 1 (one) Toilet, 1 (one) W.C, and 1 (One) Balcony (vi) one flat measuring more or less 885 Sft of built up area on the South side of Fourth Floor consisting of 3 (Three) Bed Rooms, 1 (One) Drawing cum dining room, 1 (One) Kitchen, 1 (one) Toilet, 1 (one) W.C, and 1 (One) Balcony along with six covered car parking spaces each measuring 120 Square feet more or less at suitable location on the ground floor including undivided proportionate share of land together with right of using common areas, facilities, utilities and amenities of the proposed multi storied building under process of construction on the land measuring more or less 07 (Seven) Cottahs 15 (Fifteen) Chittacks and 10 (Ten) Sq.ft at and being Pre. No. 32/1, Kali Pada Roy Lane, Kolkata – 700 031 lying and situated within the District South 24 Parganas, P.S.-Kasba now Garfa, S.R.Office at Alipore, Mouza-Dhakuria, Pargana - Khaspur, Touji No. 230/233, J. L. No. 18, R. S. No. 5, C. S. Dag No. 1557(P), C. S. Khatian No. 105, within the municipal limits of Ward No. 92 of the Kolkata Municipal Corporation, Assessee No. 21-092-14-0126-7 which is butted and bounded in the manner follows:-

8.8

On the North : By Prince Anwar Shah Road Connector;

On the South : By 6'-0" wide Road;

On the East : By 7'-6" wide 'Road;

On the West :By 3'-7" wide Road and partly Colony Boundary.

# The SCHEDULE -"B" above referred to Allotted to FIRST PART - SRI TARUNENDU BHATTACHARYA L O T - "A"

ALL THAT one self contained and habitable flat measuring more or less 885 Sft of built up area on the South Eastern side of Second Floor

# The SCHEDULE- "C" above referred to Allotted to SECOND PART - SRI TAPAN JYOTI BHATTACHARYA LOT-"B"

ALL THAT one self contained and habitable flat measuring more or less 885 Sft of built up area on the North side of Third Floor consisting of 3 (Three) Bed Rooms, 1 (One) Drawing cum dining room, 1 (One) Kitchen, 1 (one) Toilet, 1 (one) W.C, and 1 (One) Balcony along with one covered car parking space measuring 120 Square feet more or less at suitable location on the ground floor including undivided proportionate share of land together with right of using common areas, facilities, utilities and amenities of the proposed multi storied building under process of construction on the land measuring more or less 07 (Seven) Cottahs 15 (Fifteen) Chittacks and 10 (Ten) Sq.ft at and being Pre. No. 32/1, Kali Pada Roy Lane, Kolkata - 700 031 lying and situated within the District

# The SCHEDULE - "D" above referred to Allotted to THIRD PART- Soma Bhattacharjya, Rheema Bhattacharya and Manash Bhattacharya jointly LOT-"C"

ALL THAT one self contained and habitable flat measuring more or less 885 Sft of built up area on the North side of Second Floor consisting of 3 (Three) Bed Rooms, 1 (One) Drawing cum dining room, 1 (One) Kitchen, 1 (one) Toilet, 1 (one) W.C, and 1 (One) Balcony along with one covered car parking space measuring 120 Square feet more or less at suitable location on the ground floor including undivided proportionate share of land together with right of using common areas, facilities, utilities and amenities of the proposed multi storied building under process of construction on the land measuring more or less 07 (Seven) Cottahs 15 (Fifteen) Chittacks and 10 (Ten) Sq.ft at and being Pre. No. 32/1, Kali Pada Roy Lane, Kolkata - 700 031, lying and situated within the District South 24 Parganas, P.S.-Kasba now Garfa, S.R.Office at Alipore, Mouza-Dhakuria, Pargana - Khaspur, Touji No. 230/233, J. L. No. 18, R. S. No. 5, C. S. Dag No. 1557(P), C. S. Khatian No. 105, within the municipal limits of Ward No. 92 of the Kolkata Municipal Corporation, Assessee No. 21-092-14-0126-7, hereunder have been delineated with "Green" border in the MAP or PLAN marked as Annexure -"B" attached hereto being the part of AloKah Roy these presents.

# The SCHEDULE -- "E" above referred to Allotted to FOURTH PART -- SHRI ALOKESH ROY L O T -- "D"

ALL THAT (i) one self contained and habitable flat measuring 885 Sft of built up area on the North side of Fourth Floor, consisting of 3 (Three) Bed Rooms, 1 (One) Drawing cum dining room, 1 (One) Kitchen, 1 (one) Toilet, 1 (one) W.C., and 1 (One) Balcony (ii) one self contained and habitable flat measuring more or less 885 Sft of built up area on the South Eastern side of Third Floor consisting of 3 (Three) Bed Rooms, 1 (One) Drawing cum dining room, 1 (One) Kitchen, 1 (one) Toilet, 1 (one) W.C, and 1 (One) Balcony (iii) one self contained and habitable flat measuring more or less 885 Sft of built up area on the gouth side of Fourth Floor consisting of 3 (Three) Bed Rooms, 1 (One) Drawing cum dining room, 1 (One) Kitchen, 1 (one) Toilet, 1 (one) W.C, and 1 (One) Balcony along with 3 (Three) covered car parking spaces each measuring 120 Square feet more or less at suitable location on the ground floor including undivided proportionate share of land together with right of using common areas, facilities, utilities and amenities of the proposed multi storied building under process of construction on the land measuring more or less 07 (Seven) Cottahs 15 (Fifteen) Chittacks and 10 (Ten) Sq.ft at and being Pre. No. 32/1, Kali Pada Roy Lane, Kolkata -700 031 lying and situated within the District South 24 Parganas, P.S.-Kasba now Garfa, S.R.Office at Alipore, Mouza- Dhakuria, Pargana -Khaspur, Touji No. 230/233, J. L. No. 18, R. S. No. 5, C. S. Dag No. 1557(P), C. S. Khatian No. 105, within the municipal limits of Ward No. 92 of the Kolkata Municipal Corporation, Assessee No. 21-092-14-0126-7, hereunder have been delineated with "YELLOW" border in the MAP or PLAN marked as Annexure -"B" attached hereto being the part of these AloKub ROY presents.