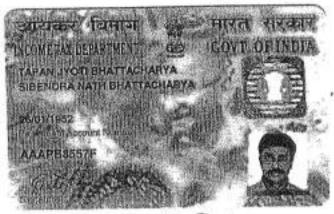

### AND

SRI TAPAN JYOTI BHATTACHARYA, (PAN No. AAAPB8557F), (Aadhaar No.326045958580) son of Late Sibendra Nath Bhattacharya, by Nationality-Indian, by faith-Hindu, by occupation-Retired, residing at 32/1, K. P. Roy Lane, P.O Dhakuria, P.S. Garfa, Kolkata – 700 031, in the District of South 24-Parganas but presently residing at B-13, Jalvidyut Apartment, Sector -21C, Faridabad, Haryana - 121001, hereinafter called and referred to as "the Party of the SECOND PARTY" (which term or expression shall unless excluded by or repugnant to the subject or context be deemed to mean and include his heirs, executors, administrators, legal representatives and assigns) of the SECOND PART.