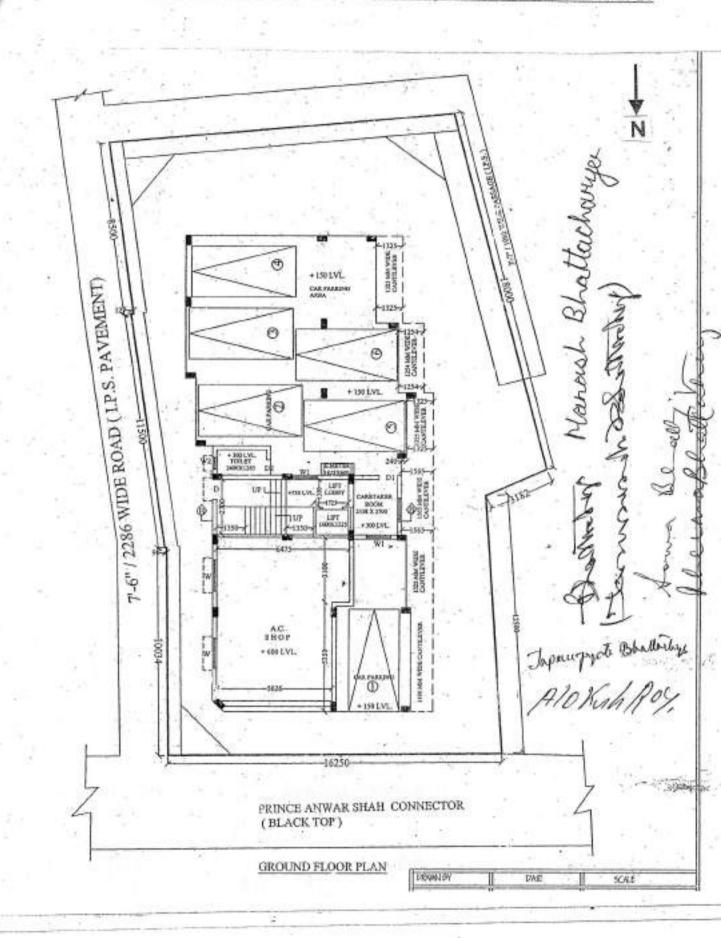

AND WHEREAS the developer thereafter at his own cost and responsibility prepared, submitted and obtained a proposed building plan sanctioned from the Kolkata Municipal Corporation for a ground plus four storied building and is under construction, the work of construction of multi storied building as per the sanctioned plan and or proposed ground plus five storied building to be sanctioned or revised sanctioned plan from the competent authority shall be carried out at his own and responsibility of the Developer herein.

S. C. C.

AND WHEREAS as per the registered Agreement for Development dated 06.12.2016, the Owners therein leaving behind Sri Alokesh Roy as Owner No. 4 were allotted the following allocations:-

(1) Sri Tarunendu Bhattacharya – Owner No.1 – In lieu of the value of his respective undivided share of aforesaid amalgamated plot of land, he was allotted with a flat measuring more or less 885 Sft of built up area on the South Eastern side of Second Floor consisting of 3 (Three) Bed Rooms, 1 (One) Drawing cum dining room, 1 (One) Kitchen, 1 (one) Toilet, 1 (one) W.C., and 1 (One) Balcony along with one covered car parking space measuring 120 Square feet more or less at suitable location on the ground floor including proportionate share in common facilities, utilities and amenities of the proposed ground plus four storied building along with monetary consideration.

A. B. S.

AND WHEREAS for more convenient and exclusive possession and better occupation and enjoyment of the Parties hereto have mutually agreed and decided to have the aforesaid property mentioned in the SCHEDULE-"A" hereunder to be partitioned by metes and bounds and the said property having been partitioned not in equal proportion as per terms and conditions of these presents and in manner hereinafter appearing i.e. ALL THAT one self contained and habitable flat measuring more or less 885 Sft of built up area on the South Eastern side of Second Floor consisting of 3 (Three) Bed Rooms, 1 (One) Drawing cum dining room, 1 (One) Kitchen, 1 (one) Toilet, 1 (one) W.C., and 1 (One) Balcony along with one covered car parking space measuring 120 Square feet more or less at suitable location

makente

Japan gyal. Bhallactony

on the ground floor including undivided proportionate share of land together with right of using common areas, facilities, utilities and amenities of the proposed ground plus four storied building under process of construction on the land measuring more or less 07 (Seven) Cottahs 15 (Fifteen) Chittacks and 10 (Ten) Sq.ft at and being Pre. No. 32/1, Kali Pada Roy Lane, Kolkata - 700 031 lying and situated within the District South 24 Parganas, P.S.-Kasba now Garfa, S.R.Office at Alipore, Mouza-Dhakuria, Pargana - Khaspur, Touji No. 230/233, J. L. No. 18, R. S. No. 5, C. S. Dag No. 1557(P), C. S. Khatian No. 105, within the municipal limits of Ward No. 92 of the Kolkata Municipal Corporation, Assessee No. 21-092-14-0126-7, has been allotted to said Sri Tarunendu Bhattacharya, the party of the First part herein which has been referred and called hereinafter as the "LOT-A" more fully described written in the SCHEDULE -"B" hereunder have been delineated with "Blue" border in the MAP or PLAN marked as Annexure -"B" attached hereto being the part of these presents hereunder is valued at Rs.30,00,000/- (Rupees Thirty Lacs) only.