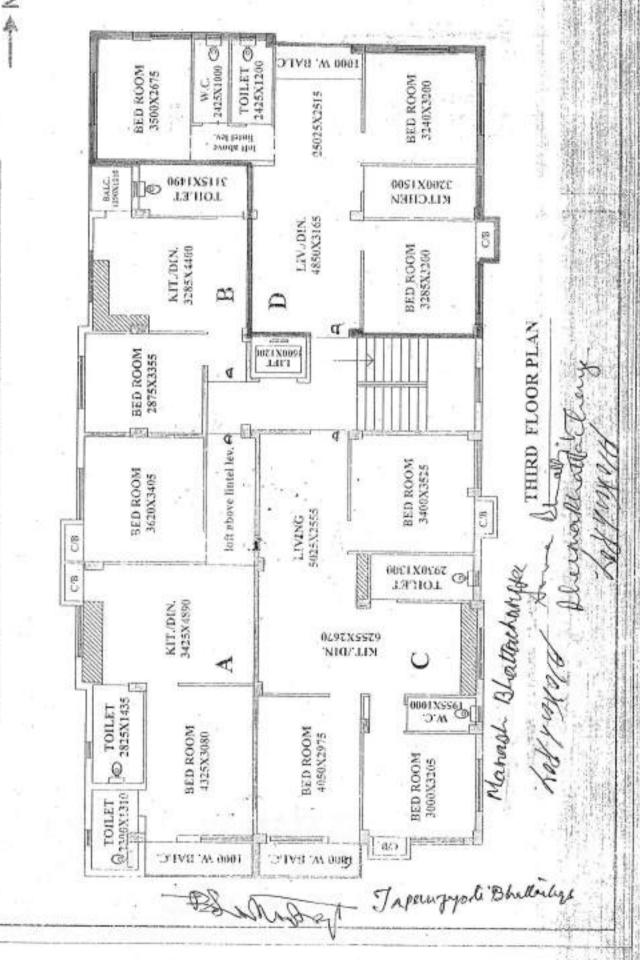

(2) Sri Tapan Jyoti Bhattacharya – Owner No.2 – In lieu of the value of his respective undivided share of aforesaid amalgamated plot of land, he was allotted with a flat measuring more or less 885 Sft of built up area on the North side of Third Floor consisting of 3 (Three) Bed Rooms, 1 (One) Drawing cum dining room, 1 (One) Kitchen, I (one) Toilet, 1 (one) W.C, and 1 (One) Balcony along with one covered car parking space measuring 120 Square feet more or less at suitable location on the ground floor including proportionate share in common facilities, utilities and amenities of the proposed ground plus four storied building along with monetary consideration mentioned therein i.e. 1/3rd share of Rs.6,00,000/- (Rupees Six lakhs) only equals to Rs. 2,00,000/- (Rupees Two Lakhs) only out of which he already got 1/3rd of Rs.90,000/- = Rs.30,000/- (Rupees Thirty Thousand) only as his share.

A 55.

measuring more or less 865 Sft of built up area on the North side of Third Floor consisting of 3 (Three) Bed Rooms, 1 (One) Drawing cum dining room, 1 (One) Kitchen, 1 (one) Toilet, 1 (one) W.C., and 1 (One) Balcony along with one covered car parking space measuring 120 Square feet more or less at suitable location on the ground floor including undivided proportionate share of land together with right of using common areas, facilities, utilities and amenities of the proposed ground plus four storied building under process of construction on the land measuring more or less 07 (Seven) Cottahs 15 (Fifteen) Chittacks and 10 (Ten) Sq.ft at and being Pre. No. 32/1, Kali Pada Roy Lane, Kolkata – 700 031 lying and situated within the District South 24 Parganas, P.S.-Kasba now Garfa,

made attack

Japangyo E Blesdacha

S.R.Office at Alipore, Mouza- Dhakuria, Pargana - Khaspur, Touji No. 230/233, J. L. No. 18, R. S. No. 5, C. S. Dag No. 1557(P), C. S. Khatian No. 105, within the municipal limits of Ward No. 92 of the Kolkata Municipal Corporation, Assessee No. 21-092-14-0126-7, has been allotted to said Sri Tapan Jyoti Bhattacharya, the party of the Second part herein which has been referred and called hereinafter as the "LOT-B" more fully described written in the SCHEDULE - "C" hereunder have been delineated with "Red" border in the MAP or PLAN marked as Annexure - "B" attached hereto being the part of these presents hereunder is valued at Rs.30,00,000/- (Rupees Thirty Lacs) only.