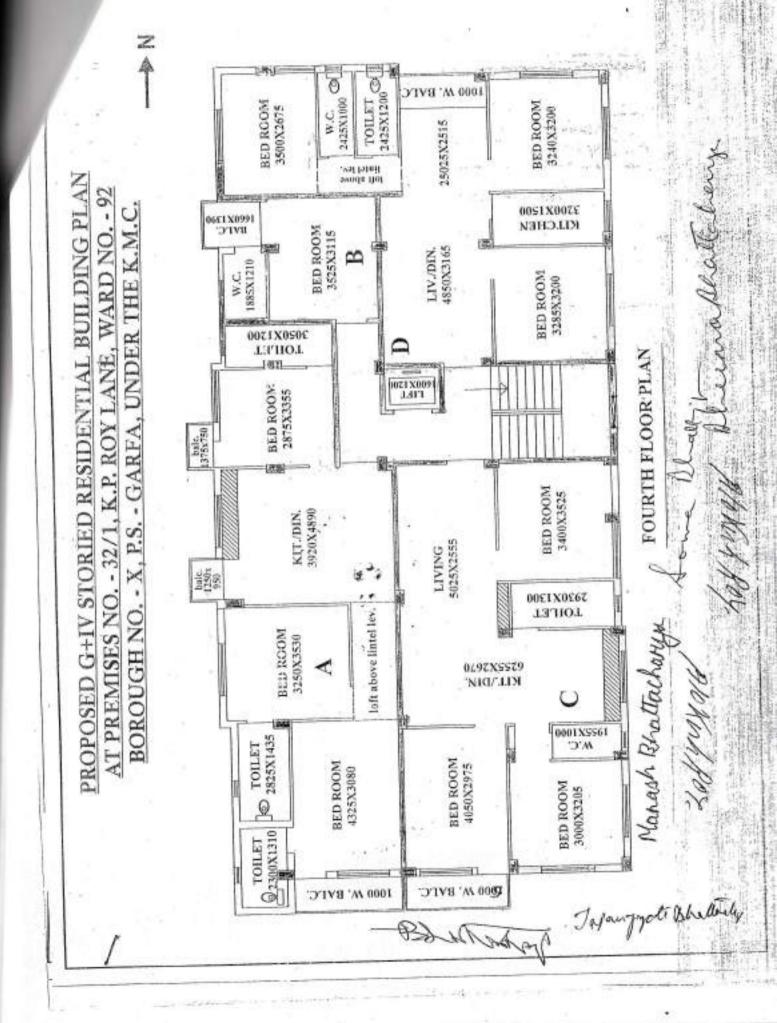

8. 2. C. 2.

Japan Jupte Bhallowings

AND WHEREAS by way of a registered Supplementary Agreement for the parties have amended and modified the owners' allocation as ALL THAT (i) one flat measuring more or less 885 Sft of built up area on the South Eastern side of Second Floor consisting of 3 (Three) Bed Rooms, 1 (One) Drawing cum dining room, 1 (One) Kitchen, 1 (one) Toilet, 1 (one) W.C, and 1 (One) Balcony (ii) one flat measuring more or less 885 Sft of built up area on the North side of Third Floor consisting of 3 (Three) Bed Rooms, 1 (One) Drawing cum dining room, 1 (One) Kitchen, 1 (one) Toilet, 1 (one) W.C, and 1 (One) Balcony (iii) one flat measuring more or less 885 Sft of built up area on the North side of Second Floor consisting of 3 (Three) Bed Rooms, 1 (One) Drawing cum dining room, 1 (One) Kitchen, 1 (one) Toilet, 1 (one) W.C, and 1 (One) Balcony (iv) one flat measuring 885 Sft of built up area on the North side of Fourth Floor, consisting of 3 (Three) Bed Rooms, 1 (One) Drawing cum dining room, 1 (One) Kitchen, 1 (one) Toilet, 1 (one) W.C. and 1 (One) Balcony (v) one flat measuring more or less 885 Sft

uho Ma

of built up area on the South Eastern side of Third Floor consisting of 3 (Three) Bed Rooms, 1 (One) Drawing cum dining room, 1 (One) Kitchen, 1 (one) Toilet, 1 (one) W.C., and 1 (One) Balcony (vi) one flat measuring more or less 885 Sft of built up area on the South side of Fourth Floor consisting of 3 (Three) Bed Rooms, 1 (One) Drawing cum dining room, 1 (One) Kitchen, 1 (one) Toilet, 1 (one) W.C., and 1 (One) Balcony and also six covered car parking spaces each measuring 120 Square feet more or less at suitable location on the ground floor including undivided proportionate share of land together with right of using common areas, facilities, utilities and amenities of the proposed ground plus four storied building as agreed earlier vide agreement for development dated 06.12.2016. The said Supplementary Agreement for Development with Development Power of Attorney dated Macol 2020 has been duly registered at the office of the District Sub Registrar- III, South 24 Parganas, West Bengal at Alipore recorded in Book No. I as Being No.0.037. for the year 2020.

Bettechy

Japangyoli Bhall mik

built up area on the North side of Second Floor consisting of 3 (Three) Bcd Rooms, 1 (One) Drawing cum dining room, 1 (One) Kitchen, 1 (one) Toilet, 1 (one) W.C, and 1 (One) Balcony (iv) one flat measuring 885 Sft of built up area on the North side of Fourth Floor, consisting of 3 (Three) Bed Rooms, 1 (One) Drawing cum dining room, 1 (One) Kitchen, 1 (one) Toilet, 1 (one) W.C, and 1 (One) Balcony (v) one flat measuring more or less 885 Sft of built up area on the South Eastern side of Third Floor consisting of 3 (Three) Bed Rooms, 1 (One) Drawing cum dining room, 1 (One) Kitchen, 1 (one) Toilet, 1 (one) W.C., and 1 (One) Balcony (vi) one flat measuring more or less 885 Sft of built up area on the South side of Fourth Floor consisting of 3 (Three) Bed Rooms, 1 (One) Drawing cum dining room, 1 (One) Kitchen, 1 (one) Toilet, 1 (one) W.C, and 1 (One) Balcony along with six covered car parking spaces each measuring 120 Square feet more or less at suitable location on the ground floor including undivided proportionate share of land together with right of using common areas, facilities, utilities and amenities of the proposed ground plus four storied building as agreed earlier vide agreement for development dated 06.12.2016 under construction on the land measuring more or less 07 (Seven) Cottahs 15 (Fifteen) Chittacks and 10 (Ten) Sq.ft at and being Pre. No. 32/1, Kali Pada Roy Lane, Kolkata - 700 031 lying and situated within the District South 24 Parganas, Police Station - Kasba, Sub Registration Office at Alipore, Mouza- Dhakuria, Pargana - Khaspur, Touji No. 230/233, J. L. No. 18, R. S. No. 5, C. S. Dag No. 1557(P), C. S. Khatian No. 105, within the municipal limits of Ward No. 92 of the Kolkata Municipal Corporation, Assessee No. 21-092-14-0126-7.

AND WHEREAS (i) one self contained and habitable flat measuring 885 Sft of built up area on the North side of Fourth Floor, consisting of 3 (Three) Bed Rooms, 1 (One) Drawing cum dining room, 1 (One) Kitchen, I (one) Toilet, 1 (one) W.C, and 1 (One) Balcony (ii) one self contained and habitable flat measuring more or less 885 Sft of built up area on the South Eastern side of Third Floor consisting of 3 (Three) Bed Rooms, 1 (One) Drawing cum dining room, 1 (One) Kitchen, 1 (one) Toilet, 1 (one) W.C, and 1 (One) Balcony (iii) one self contained and habitable flat measuring more or less 885 Sft of built up area on the South side of Fourth Floor consisting of 3 (Three) Bed Rooms, 1 (One) Drawing cum dining room, 1 (One) Kitchen, 1 (one) Toilet, 1 (one) W.C, and 1 (One) Balcony along with 3 (Three) covered car parking spaces each measuring 120 Square feet more or less at suitable location on the ground floor including undivided proportionate share of land together with right of using common areas, facilities, utilities and amenities of the proposed ground plus four storied building under process of construction on the land measuring more or less 07 (Seven) Cottahs 15 (Fifteen) Chittacks and 10 (Ten) Sq.ft at and being Pre. No. 32/1, Kali Pada Roy Lane, Kolkata - 700 031 lying and situated within the District South 24 Parganas, P.S.-Kasba now Garfa, S.R.Office at Alipore, Mouza- Dhakuria, Pargana - Khaspur, Touji No. 230/233, J. L. No. 18, R. S. No. 5, C. S. Dag No. 1557(P), C. S. Khatian No. 105, within the municipal limits of Ward No. 92 of the Kolkata Municipal Corporation, Assessee No. 21-092-14-0126-7, has been allotted to said Shri Alokesh Roy, the party of the Fourth part herein which has been referred and called hereinafter as the "LOT-D" more fully described AloKuh Roy

# The SCHEDULE -- "E" above referred to Allotted to FOURTH PART -- SHRI ALOKESH ROY L O T -- "D"

ALL THAT (i) one self contained and habitable flat measuring 885 Sft of built up area on the North side of Fourth Floor, consisting of 3 (Three) Bed Rooms, 1 (One) Drawing cum dining room, 1 (One) Kitchen, 1 (one) Toilet, 1 (one) W.C., and 1 (One) Balcony (ii) one self contained and habitable flat measuring more or less 885 Sft of built up area on the South Eastern side of Third Floor consisting of 3 (Three) Bed Rooms, 1 (One) Drawing cum dining room, 1 (One) Kitchen, 1 (one) Toilet, 1 (one) W.C, and 1 (One) Balcony (iii) one self contained and habitable flat measuring more or less 885 Sft of built up area on the gouth side of Fourth Floor consisting of 3 (Three) Bed Rooms, 1 (One) Drawing cum dining room, 1 (One) Kitchen, 1 (one) Toilet, 1 (one) W.C, and 1 (One) Balcony along with 3 (Three) covered car parking spaces each measuring 120 Square feet more or less at suitable location on the ground floor including undivided proportionate share of land together with right of using common areas, facilities, utilities and amenities of the proposed multi storied building under process of construction on the land measuring more or less 07 (Seven) Cottahs 15 (Fifteen) Chittacks and 10 (Ten) Sq.ft at and being Pre. No. 32/1, Kali Pada Roy Lane, Kolkata -700 031 lying and situated within the District South 24 Parganas, P.S.-Kasba now Garfa, S.R.Office at Alipore, Mouza- Dhakuria, Pargana -Khaspur, Touji No. 230/233, J. L. No. 18, R. S. No. 5, C. S. Dag No. 1557(P), C. S. Khatian No. 105, within the municipal limits of Ward No. 92 of the Kolkata Municipal Corporation, Assessee No. 21-092-14-0126-7, hereunder have been delineated with "YELLOW" border in the MAP or PLAN marked as Annexure -"B" attached hereto being the part of these AloKub ROY presents.