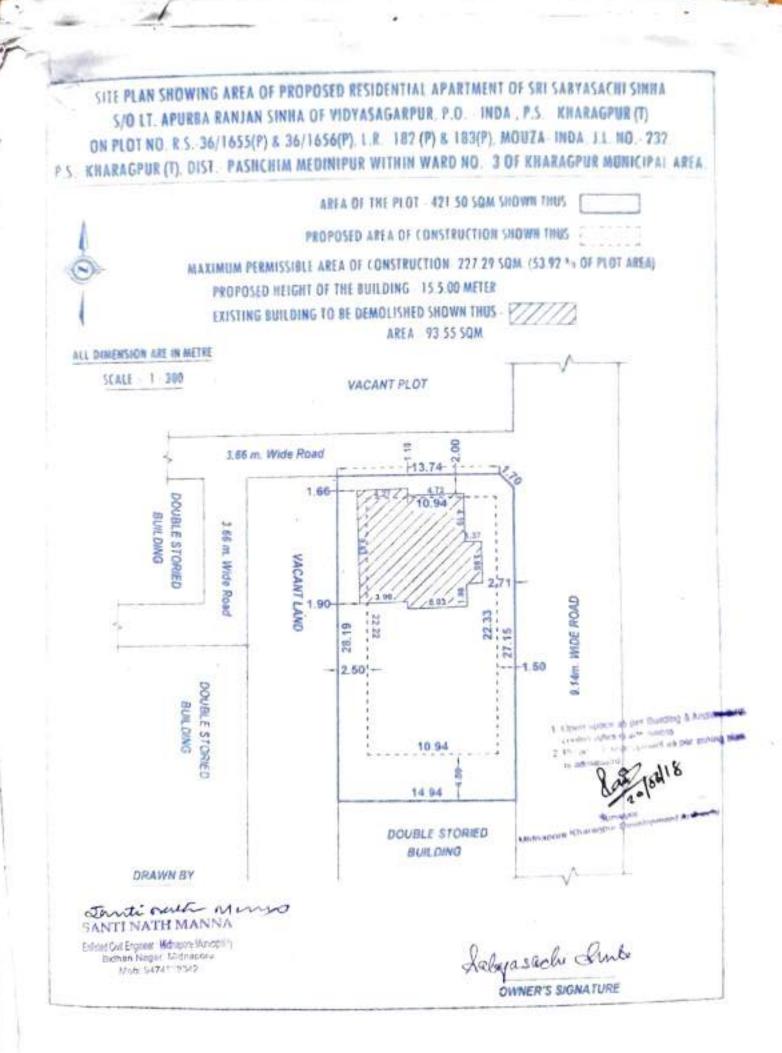

## SUB - PROVISIONAL LAND USE COMPATIBILITY CERTIFICATE

In reference to his application dated 14-05-2018 regarding proposed change of use of land from Agriculture to Residential Apartment/ institution of use as Residence / development / for an area of 421.50 square meters (site plan enclosed) at mouza - Inda J.L. No. 232 P.S. Kharagpur, RS. Plot No. -36/1655(P) & 36/1656(P) / LR Plot No. 182 (P) & 183(P) within Kharagpur Municipality, he is hereby informed that change of use / institution of use / development of land is compatible to the predominant land use of the Residential Zone as per Land Use Map prepared and published by the Midnapore Kharagpur Development Authority under section 29(1) of the West Bengal Town and Country (Planning and Development) Act, 1979. Provided that the L&LR Department has no objection against such change of use and that department gives valid permission for such change of use as per WBLR Act.

The development charge as leviable under the said Act for the proposed changed has been paid through online transaction No. 38104769, dated 11-06-2018 of Axis Bank Ltd. Midnapore Brach. The applicant is allowed provisionally to use a floor area not exceeding 227.29 square meters for Residential Apartment use up to a maximum height of 15.50 meters as per Building and Architectural Control Regulation of MKDA/ WB Municipal Building Rules- 2007 out of the total area 421.50 square meters permissible under Regulation on the following terms and conditions: