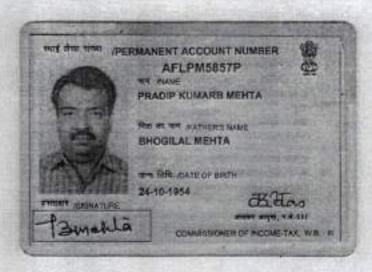

Representative Details:

| SI<br>No | Name,Address,Photo,Finger print and Signature                                                                                                                                                                                                                                                                                                                                 |
|----------|-------------------------------------------------------------------------------------------------------------------------------------------------------------------------------------------------------------------------------------------------------------------------------------------------------------------------------------------------------------------------------|
| 1        | Mr Pradip KumarB Mehta Son of Late Bhogilal Mehta 22, Prince Anwar Shah Road, P.O:- Tollygunge, P.S:- Charu Market, District:- South 24-Parganas, West Bengal, India, PIN - 700033, Sex: Male, By Caste: Hindu, Occupation: Service, Citizen of: India, , PAN No.:: AFLPM5857P Status: Representative, Representative of: Intregal Distributors Private Limited (as Director) |
|          | Mr Saket Mohta (Presentant) Son of Mr Sushil Kumar Mohta 22 Prince Anwar Shah Road, P.O:- Tollygunge, P.S:- Charu Market, District:-South 24-Parganas, West Bengal, India, PIN - 700033, Sex: Male, By Caste: Hindu, Occupation: Business, Citizen of: India, PAN No.:: AKHPM9746Q Status: Representative, Representative of: Merlin Projects Limited                         |