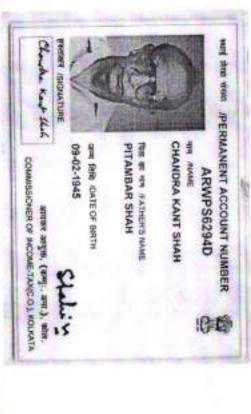

# Seller Details :

| SI<br>No | Name, Address, Photo, Finger print and Signature                                                                                                                                                                                                                                                                                                                                                                                                                                                                                                                               |  |  |  |
|----------|--------------------------------------------------------------------------------------------------------------------------------------------------------------------------------------------------------------------------------------------------------------------------------------------------------------------------------------------------------------------------------------------------------------------------------------------------------------------------------------------------------------------------------------------------------------------------------|--|--|--|
| 1        | Mr Arvind Shah Son of Late P B SHAH 12/1/5, Monoharpukur Road, P.O KALIGHAT, P.S Tollygunge, District -South 24- Parganas, West Bengal, India, PIN - 700026 Sex: Male, By Caste: Hindu, Occupation: Business, Citizen of                                                                                                                                                                                                                                                                                                                                                       |  |  |  |
| 2        | Mr Chandra Kant Shah  Son of Late P B Shah 1st Floor, Shila Villa, 34, Chakraberia Lane, P.O LALA LAJPAT RAI SARANI, P.S Bullygunge, District:-South 24-Parganas, West Bengal, India, PIN - 700020 Sex: Male, By Caste: Hindu, Occupation: Business, Citizen of: India, PAN No.:: ARWPS6294D, Status: Individual, Executed by: Self, Date of Execution: 23/07/2018 , Admitted by: Self, Date of Admission: 23/07/2018, Place: Pvt. Residence , Admitted by: Self, Date of Admission: 23/07/2018, Place: Pvt. Residence                                                         |  |  |  |
| 3        | Mr Ashwin Shah  Son of Late P B Shah 1st Floor, Shila Villa, 34, Chakraberia Lane., P.O LALA LAJPAT RAI SARANI, P.S Bullygunge, District:-South 24-Parganas, West Bengal, India, PIN - 700020 Sex: Male, By Caste: Hindu, Occupation: Business, Citizen of: India, PAN No.:: AIYPS6127Q, Status:Individual, Executed by: Self, Date of Execution: 23/07/2018 , Admitted by: Self, Date of Admission: 23/07/2018 ,Place: Pvt. Residence, Executed by: Self, Date of Execution: 23/07/2018 , Admitted by: Self, Date of Admission: 23/07/2018 ,Place: Pvt. Residence             |  |  |  |
| 4        | Mr Mahendra Pitabar Shah  Son of Late P B Shah 1st Floor, Shila Villa, 34, Chakraberia Lane, P.O:- LALA LAJPAT RAI SARANI, P.S Bullygunge, District -South 24-Parganas, West Bengal, India, PIN - 700020 Sex: Male, By Caste: Hindu, Occupation: Business, Citizen of: India, PAN No.:: ASHPS9486R, Status :Individual, Executed by: Self, Date of Execution: 23/07/2018 , Admitted by: Self, Date of Admission: 23/07/2018 ,Place: Pvt. Residence, Executed by: Self, Date of Execution: 23/07/2018 , Admitted by: Self, Date of Admission: 23/07/2018 ,Place: Pvt. Residence |  |  |  |
| 5        | Mrs Indira Himatlal Jasani Wife of Mr Himatlal A Jasani Lai-gabi Darshan, 2nd Floor, Flat No. 8, 4, North, P.O VILE PARLE, P.S VILE PARLE, District:-Mumbai, Maharashtra, India, PIN - 400056 Sex: Female, By Caste: Hindu, Occupation: House wife, Citizen of: India, PAN No.:: AHPPJ8776J, Status: Individual, Executed by: Attorney, Executed by: Attorney                                                                                                                                                                                                                  |  |  |  |
| 6        | Mrs Damyanti Vijay Hemani Wife of Late Vijay Kumar Hemani 245, 4th Main, Sarakki, 3rd Phase, J P Nagar, Bana, P.O J P NAGAR, P.S J P NAGAR, DistrictBangalore, Karnataka, India, PIN - 56007 Sex: Female, By Caste: Hindu, Occupation: House wife, Citizen of: India, PAN No.:: AAZPH3602G, Status Individual, Executed by: Attorney, Executed by: Attorney                                                                                                                                                                                                                    |  |  |  |
| 7        | Mrs Kusum Praful Matalia Wife of Mr Prafulkumar J Matalia FLAT NO-401, BUILDING NO. 8, FAM C.H.S. PLOT NO-19, P.O KOPAR KHAIRNE, P.S KURLA, District:-Mumbai, Maharashtra, India, PI 400709 Sex: Female, By Caste: Hindu, Occupation: Business, Citizen of: India, PAN No.:: CEVPM3123H, Sta                                                                                                                                                                                                                                                                                   |  |  |  |
| 8        | Mrs Anita Anil Mehta  Wife of Mr. Anil Kumar Mehta Kamal Sadan, 3rd Floor, 19, Phiroz  Shah Mehta Road, P.O:- SANTA CRUZ, P.S:- SANTA CRUZ, District:-Mumbai, Maharashtra, India, PIN - 400054  Sex: Female, By Caste: Hindu, Occupation: Business, Citizen of, India, PAN No.:: AAHPM1225E, Status  Individual, Executed by: Attorney, Executed by: Attorney                                                                                                                                                                                                                  |  |  |  |
| 9        | Market Bartesta Limited                                                                                                                                                                                                                                                                                                                                                                                                                                                                                                                                                        |  |  |  |