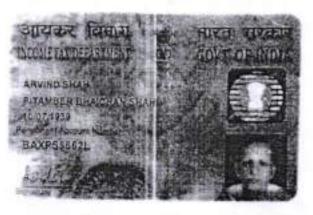

# Seller Details :

| SI<br>No | Name, Address, Photo, Finger print and Signature                                                                                                                                                                                                                                                                                                                                                                                                                                                                                                                               |  |  |  |
|----------|--------------------------------------------------------------------------------------------------------------------------------------------------------------------------------------------------------------------------------------------------------------------------------------------------------------------------------------------------------------------------------------------------------------------------------------------------------------------------------------------------------------------------------------------------------------------------------|--|--|--|
| 1        | Mr Arvind Shah Son of Late P B SHAH 12/1/5, Monoharpukur Road, P.O KALIGHAT, P.S Tollygunge, District -South 24- Parganas, West Bengal, India, PIN - 700026 Sex: Male, By Caste: Hindu, Occupation: Business, Citizen of                                                                                                                                                                                                                                                                                                                                                       |  |  |  |
| 2        | Mr Chandra Kant Shah  Son of Late P B Shah 1st Floor, Shila Villa, 34, Chakraberia Lane, P.O LALA LAJPAT RAI SARANI, P.S Bullygunge, District:-South 24-Parganas, West Bengal, India, PIN - 700020 Sex: Male, By Caste: Hindu, Occupation: Business, Citizen of: India, PAN No.:: ARWPS6294D, Status: Individual, Executed by: Self, Date of Execution: 23/07/2018 , Admitted by: Self, Date of Admission: 23/07/2018, Place: Pvt. Residence , Admitted by: Self, Date of Admission: 23/07/2018, Place: Pvt. Residence                                                         |  |  |  |
| 3        | Mr Ashwin Shah  Son of Late P B Shah 1st Floor, Shila Villa, 34, Chakraberia Lane., P.O LALA LAJPAT RAI SARANI, P.S Bullygunge, District:-South 24-Parganas, West Bengal, India, PIN - 700020 Sex: Male, By Caste: Hindu, Occupation: Business, Citizen of: India, PAN No.:: AIYPS6127Q, Status:Individual, Executed by: Self, Date of Execution: 23/07/2018 , Admitted by: Self, Date of Admission: 23/07/2018 ,Place: Pvt. Residence, Executed by: Self, Date of Execution: 23/07/2018 , Admitted by: Self, Date of Admission: 23/07/2018 ,Place: Pvt. Residence             |  |  |  |
| 4        | Mr Mahendra Pitabar Shah  Son of Late P B Shah 1st Floor, Shila Villa, 34, Chakraberia Lane, P.O:- LALA LAJPAT RAI SARANI, P.S Bullygunge, District -South 24-Parganas, West Bengal, India, PIN - 700020 Sex: Male, By Caste: Hindu, Occupation: Business, Citizen of: India, PAN No.:: ASHPS9486R, Status :Individual, Executed by: Self, Date of Execution: 23/07/2018 , Admitted by: Self, Date of Admission: 23/07/2018 ,Place: Pvt. Residence, Executed by: Self, Date of Execution: 23/07/2018 , Admitted by: Self, Date of Admission: 23/07/2018 ,Place: Pvt. Residence |  |  |  |
| 5        | Mrs Indira Himatlal Jasani Wife of Mr Himatlal A Jasani Lai-gabi Darshan, 2nd Floor, Flat No. 8, 4, North, P.O VILE PARLE, P.S VILE PARLE, District:-Mumbai, Maharashtra, India, PIN - 400056 Sex: Female, By Caste: Hindu, Occupation: House wife, Citizen of: India, PAN No.:: AHPPJ8776J, Status: Individual, Executed by: Attorney, Executed by: Attorney                                                                                                                                                                                                                  |  |  |  |
| 6        | Mrs Damyanti Vijay Hemani Wife of Late Vijay Kumar Hemani 245, 4th Main, Sarakki, 3rd Phase, J P Nagar, Bana, P.O J P NAGAR, P.S J P NAGAR, DistrictBangalore, Karnataka, India, PIN - 56007 Sex: Female, By Caste: Hindu, Occupation: House wife, Citizen of: India, PAN No.:: AAZPH3602G, Status Individual, Executed by: Attorney, Executed by: Attorney                                                                                                                                                                                                                    |  |  |  |
| 7        | Mrs Kusum Praful Matalia Wife of Mr Prafulkumar J Matalia FLAT NO-401, BUILDING NO. 8, FAM C.H.S. PLOT NO-19, P.O KOPAR KHAIRNE, P.S KURLA, District:-Mumbai, Maharashtra, India, PI 400709 Sex: Female, By Caste: Hindu, Occupation: Business, Citizen of: India, PAN No.:: CEVPM3123H, Sta                                                                                                                                                                                                                                                                                   |  |  |  |
| 8        | Mrs Anita Anil Mehta  Wife of Mr. Anil Kumar Mehta Kamal Sadan, 3rd Floor, 19, Phiroz  Shah Mehta Road, P.O:- SANTA CRUZ, P.S:- SANTA CRUZ, District:-Mumbai, Maharashtra, India, PIN - 400054  Sex: Female, By Caste: Hindu, Occupation: Business, Citizen of, India, PAN No.:: AAHPM1225E, Status  Individual, Executed by: Attorney, Executed by: Attorney                                                                                                                                                                                                                  |  |  |  |
| 9        | Market Bartesta Limited                                                                                                                                                                                                                                                                                                                                                                                                                                                                                                                                                        |  |  |  |