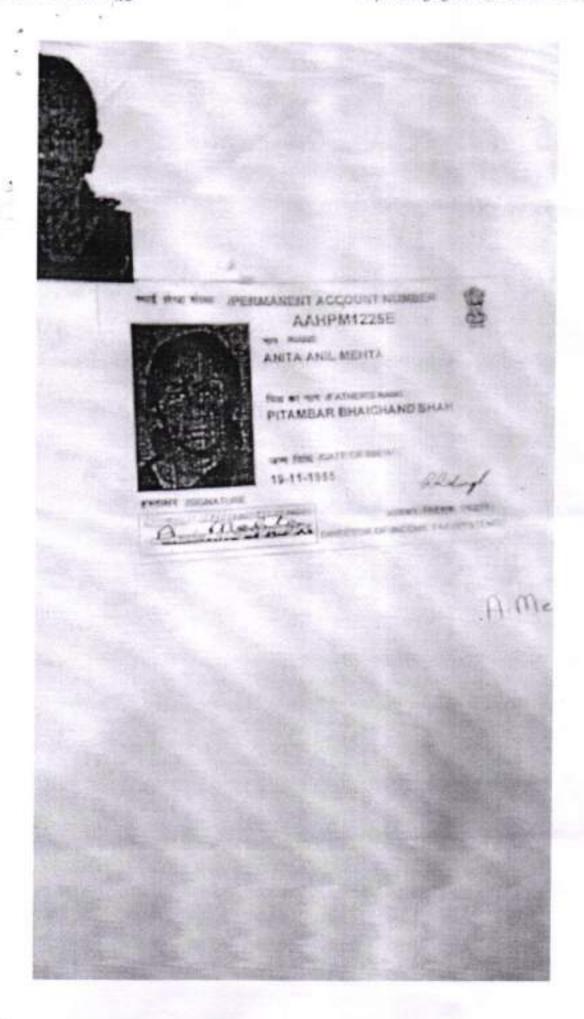

(This document is digitally signed.)

AAHPM1225E) wife of Anil Kumar Mehta residing at Kamala Sadan, 3rd Floor, 19, Phiroz Shah Mehta Road Santacruz (West), Mumbai - 400 054, all daughters of Late Chunilal Shah alias Pitamber Bhaichand Shah alias P. B. Shah and Vendor No 4 to 8 are represented by their constituted Attorney Mr. Saket Mohta (PAN AKHPM9746Q) son of Mr. Sushil Mohta, working for gain at 22, Prince Anwar Shah Road, P.O Tollygunge, P.S Charu Market, Kolkata 700033 (hereinafter collectively referred to as the VENDORS (which expression shall unless excluded by or repugnant to the subject or context be deemed to mean and include their respective heirs, executors, administrators, representatives and assigns) of the FIRST PART;