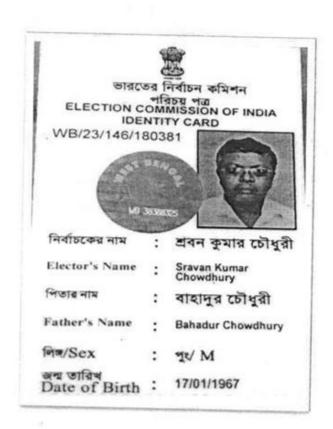

### AND

SRI SRAVAN KUMAR CHOWDHURY, son of Late Bahadur Chowdhury, having PAN NO-ADRPC4248E & Mobile No-9831712947 by faith Hindu, by Nationality Indian, residing at 219, Picnic Garden Road, Kolkata-700039, P.O -Tiljala, P.S. -Kasba, hereinafter referred to as the DEVELOPER (which expression shall unless excluded by or repugnant to the context be deemed to mean and include his heirs, executors, legal representatives, administrators, assign/assigns) of the OTHER PART.