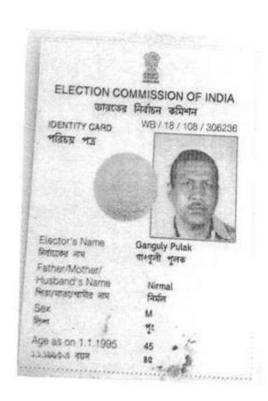

Windorn

Alipur Collectorate, 24 Rgs. (S)

SUBHANKAR DAS

STAMP VENDOR

Alipur Police Court, Kol-27

Pankaj la Choudhary
Slo Sravan la choudhary
219/D Pinnie Gorden Road
Kol-700039

District Sub-Registrar-V Alipore, South 24 Parganas 7 9 MAR 2019 SRI KASHIPATI GANGULY Alias PULAK GANGULY son of late Nirmal Kumar Ganguly having PAN NO-BHZPG9507R & Mobile No-9874062893 by faith Hindu, by Nationality - Indian, residing at 13, Santoshpur East Road, Kolkata-700075, P.O. & P.S-Surveypark, District - South 24 Parganas, hereinafter referred to as the VENDOR /OWNER (which expression shall unless excluded by or repugnant to the context be deemed to mean and included his heirs, executors, Legal representatives, administrators and assign/assigns) of the ONE PART.