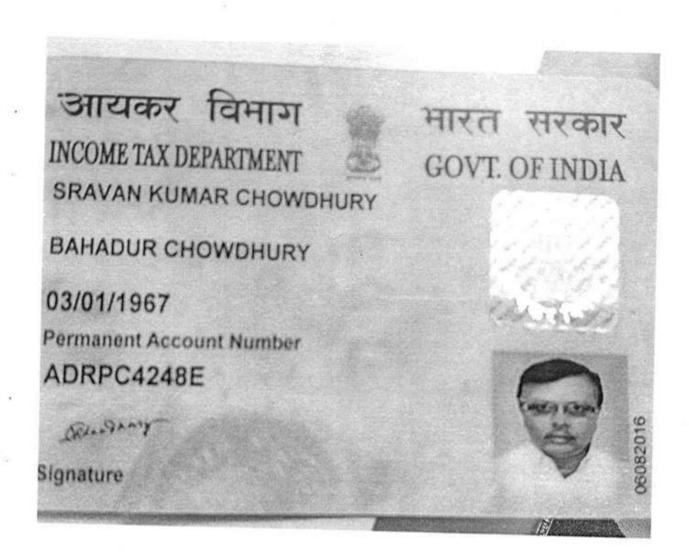

### AND

SRI SRAVAN KUMAR CHOWDHURY, son of Late Bahadur Chowdhury, having PAN NO-ADRPC4248E & Mobile No-9831712947 by faith Hindu, by Nationality Indian, residing at 219, Picnic Garden Road, Kolkata-700039, P.O -Tiljala, P.S. -Kasba, hereinafter referred to as the DEVELOPER (which expression shall unless excluded by or repugnant to the context be deemed to mean and include his heirs, executors, legal representatives, administrators, assign/assigns) of the OTHER PART.