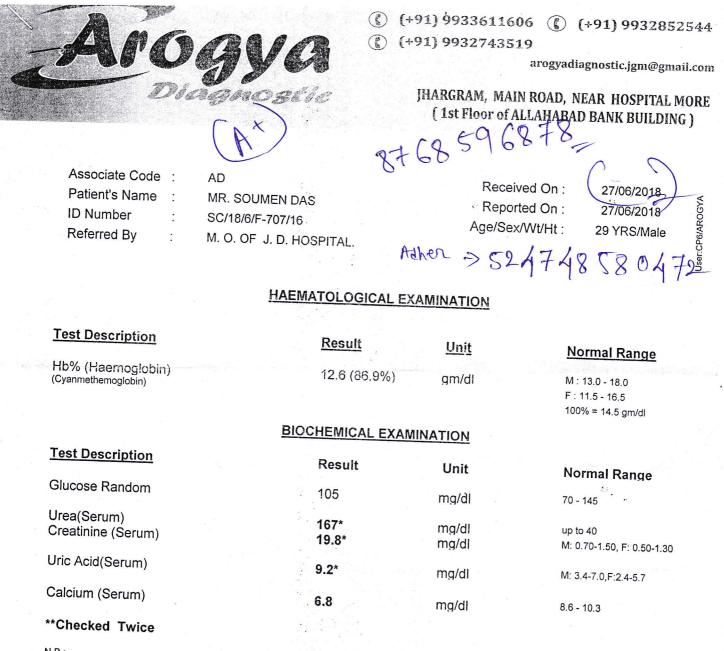

<sup>&</sup>lt;u>N.B :</u>

Other than diabetes high and low level may also observed in various other physiological conditions Pre-analytical variables that can affect glucose measurement are delay in separation of the serum or plasma from the cells, pregnancy, and certain drugs such as steroids.

## Comment :

All reference ranges are age and sex matched. Reference limits mentioned herein are in accordence with the literature provided alongwith the kit which may change with the change in the chemistry or the kit.

## Test Done by : ROBONIK Auto Bio-Chemistry Analyser ##

Verified by Lab Tech

DR. (PROF.) MUKUL RAY CHAUDHURI M.B.B.S., Dip. B.M. Sc. M.D. (Path & Bact.) (Cal) Consultant Pathologist

DR. S. MAZUMDER MD(Path) Consultant Pathologist

DR. M. MANDAL MBBS(Cal), M.D.(Path) Asst.